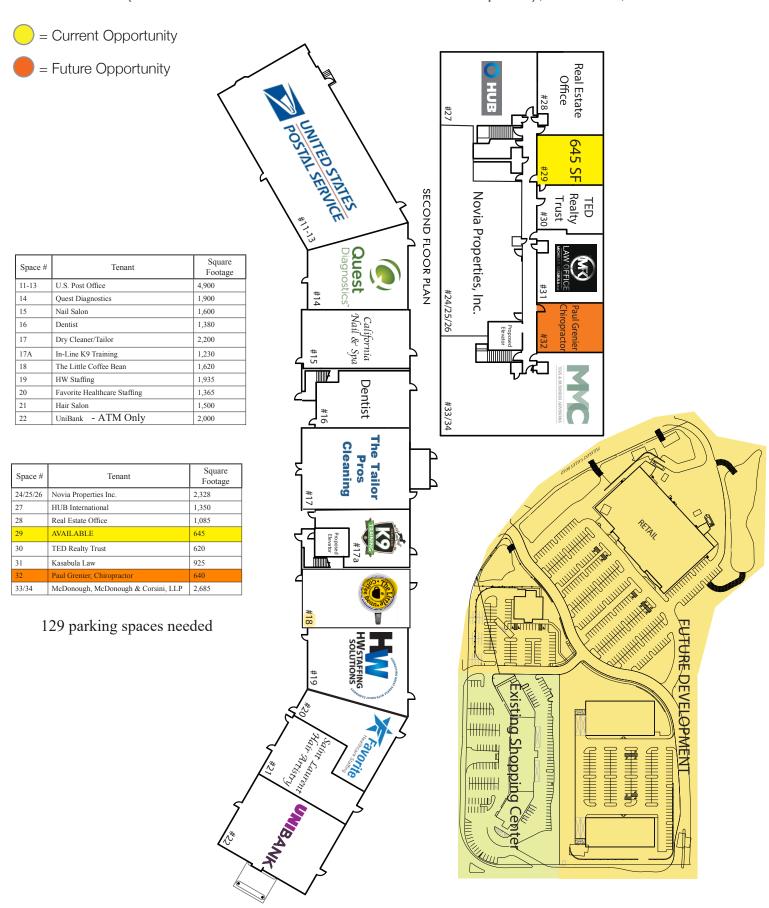

## SUTTON SQUARE

Route 146 (156 - 160 Worcester Providence Tpke.), Sutton, MA 01590