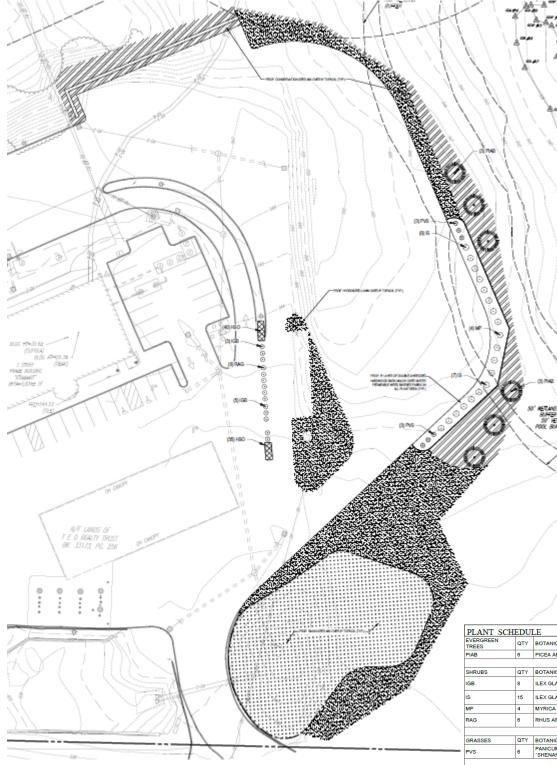

Proposed landscaping is inadequate especially considering what is being removed and that heavy vehicle operations are being moved that much closer to homes. Recommend landscape architect be engaged and visit the site and the actual location of the edge of clearing to recommend adequate combination of fencing and landscaping elements closer to what was originally provided. Also, please do not use white pines in updated plan as the original designer did as the understory limbs typically thin and drop off over time.

| PLANT SC           | HEDU | LE                                |                                             |                            |            |         |          |
|--------------------|------|-----------------------------------|---------------------------------------------|----------------------------|------------|---------|----------|
| EVERGREEN<br>TREES | QTY  | BOTANICAL NAME                    |                                             | COMMON NAME                |            | SIZE    | CONTAINE |
| PIAB               | 6    | PICEA ABIES                       |                                             | NORWAY SPRUCE              |            | 6-8"    | B&B      |
|                    |      |                                   |                                             |                            |            |         |          |
| SHRUBS             | QTY  | BOTANICAL NAME                    |                                             | COMMON NAME                |            | SIZE    | CONTAINE |
| IGB                | 8    | ILEX GLABRA 'SMNIGAB17'           |                                             | GEM BOX INKBERRY<br>HOLLY  |            | 18-24"  | CONTAINE |
| IS                 | 15   | ILEX GLABRA 'SHAMROCK'            |                                             | SHAMROCK INKBERRY<br>HOLLY |            | 30-36"  | CONTAIN  |
| MP                 | 4    | MYRICA PENSYLVANICA               |                                             | NORTHERN BAYBERRY          |            | 30-36"  | CONTAIN  |
| RAG                | 6    | RHUS AROMATICA 'GRO-LOW'          |                                             | GRO-LOW FRAGRANT<br>SUMAC  |            | 15-18"  | CONTAINE |
|                    |      |                                   |                                             |                            |            |         |          |
| GRASSES            | QTY  | BOTANICAL NAME                    |                                             | COMMON NAME                |            | SIZE    | CONTAIN  |
| PVS                | 6    | PANICUM VIRGATUM<br>'SHENANDOAH'  |                                             | SHENANDOAH SWITCH<br>GRASS |            | 1 GAL.  | CONTAINE |
|                    |      |                                   |                                             |                            |            |         |          |
| PERENNIALS         | QTY  | BOTANICAL NAME                    |                                             | COMMON NAME                |            | SIZE    | CONTAIN  |
| HSO                | 75   | HEMEROCALLIS X 'STELLA DE<br>ORO' |                                             | STELLA DE ORO DAYLILY      |            | 1 GAL.  | CONTAIN  |
|                    | /    | · .                               | EEL                                         | о міх                      | KEY        |         |          |
|                    |      |                                   | PROPOSED HYDROSEED                          |                            |            |         |          |
|                    |      |                                   | PROPOSED CONSERVATION/<br>WILDLIFE SEED MIX |                            |            |         |          |
|                    |      |                                   | ····                                        | *****                      | PROPOSED I | BASIN S | SEED MIX |