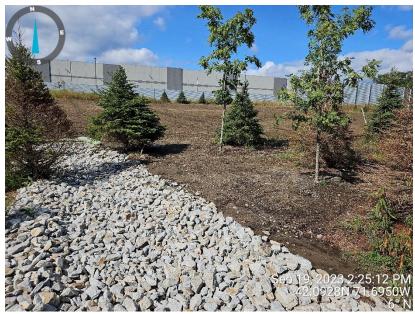

Upon entering the site I noted that a street sweeper was working to clean paved surfaces. I also noted that Infiltration Basin #2 had recently been re-graded and had been accessed from the site driveway. Regraded surfaces within the basin were largely unstabilized, except for new blankets on the northerly slope. I also noted that a large area, across the site driveway from Basin #2, had recently been re-graded and was unstabilized. Photos of these areas are attached. All disturbed surfaces should be stabilized immediately and confirmation of same should be provided. Going forward, please notify the Towns when this sort of work is going to commence and provide SWPPP reports, as required.

# ECOTEC INSPECTION PHOTOS AT BLACKSTONE LOGISTICS CENTER (DOUGLAS, SUTTON & UXBRIDGE)

1. Recently re-graded Infiltration Basin #2

2. Recently re-graded area east of driveway entrance, south of building