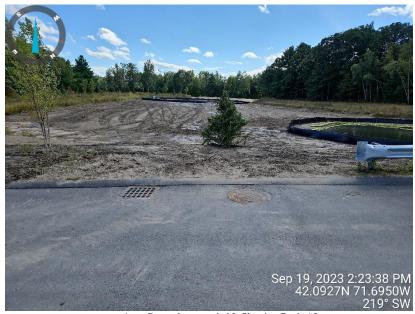

Upon entering the site I noted that a street sweeper was working to clean paved surfaces. I also noted that Infiltration Basin #2 had recently been re-graded and had been accessed from the site driveway. Regraded surfaces within the basin were largely unstabilized, except for new blankets on the northerly slope. I also noted that a large area, across the site driveway from Basin #2, had recently been re-graded and was unstabilized. Photos of these areas are attached. All disturbed surfaces should be stabilized immediately and confirmation of same should be provided. Going forward, please notify the Towns when this sort of work is going to commence and provide SWPPP reports, as required.

# ECOTEC INSPECTION PHOTOS AT BLACKSTONE LOGISTICS CENTER (DOUGLAS, SUTTON & UXBRIDGE)

1. Recently re-graded Infiltration Basin #2

2. Recently re-graded area east of driveway entrance, south of building