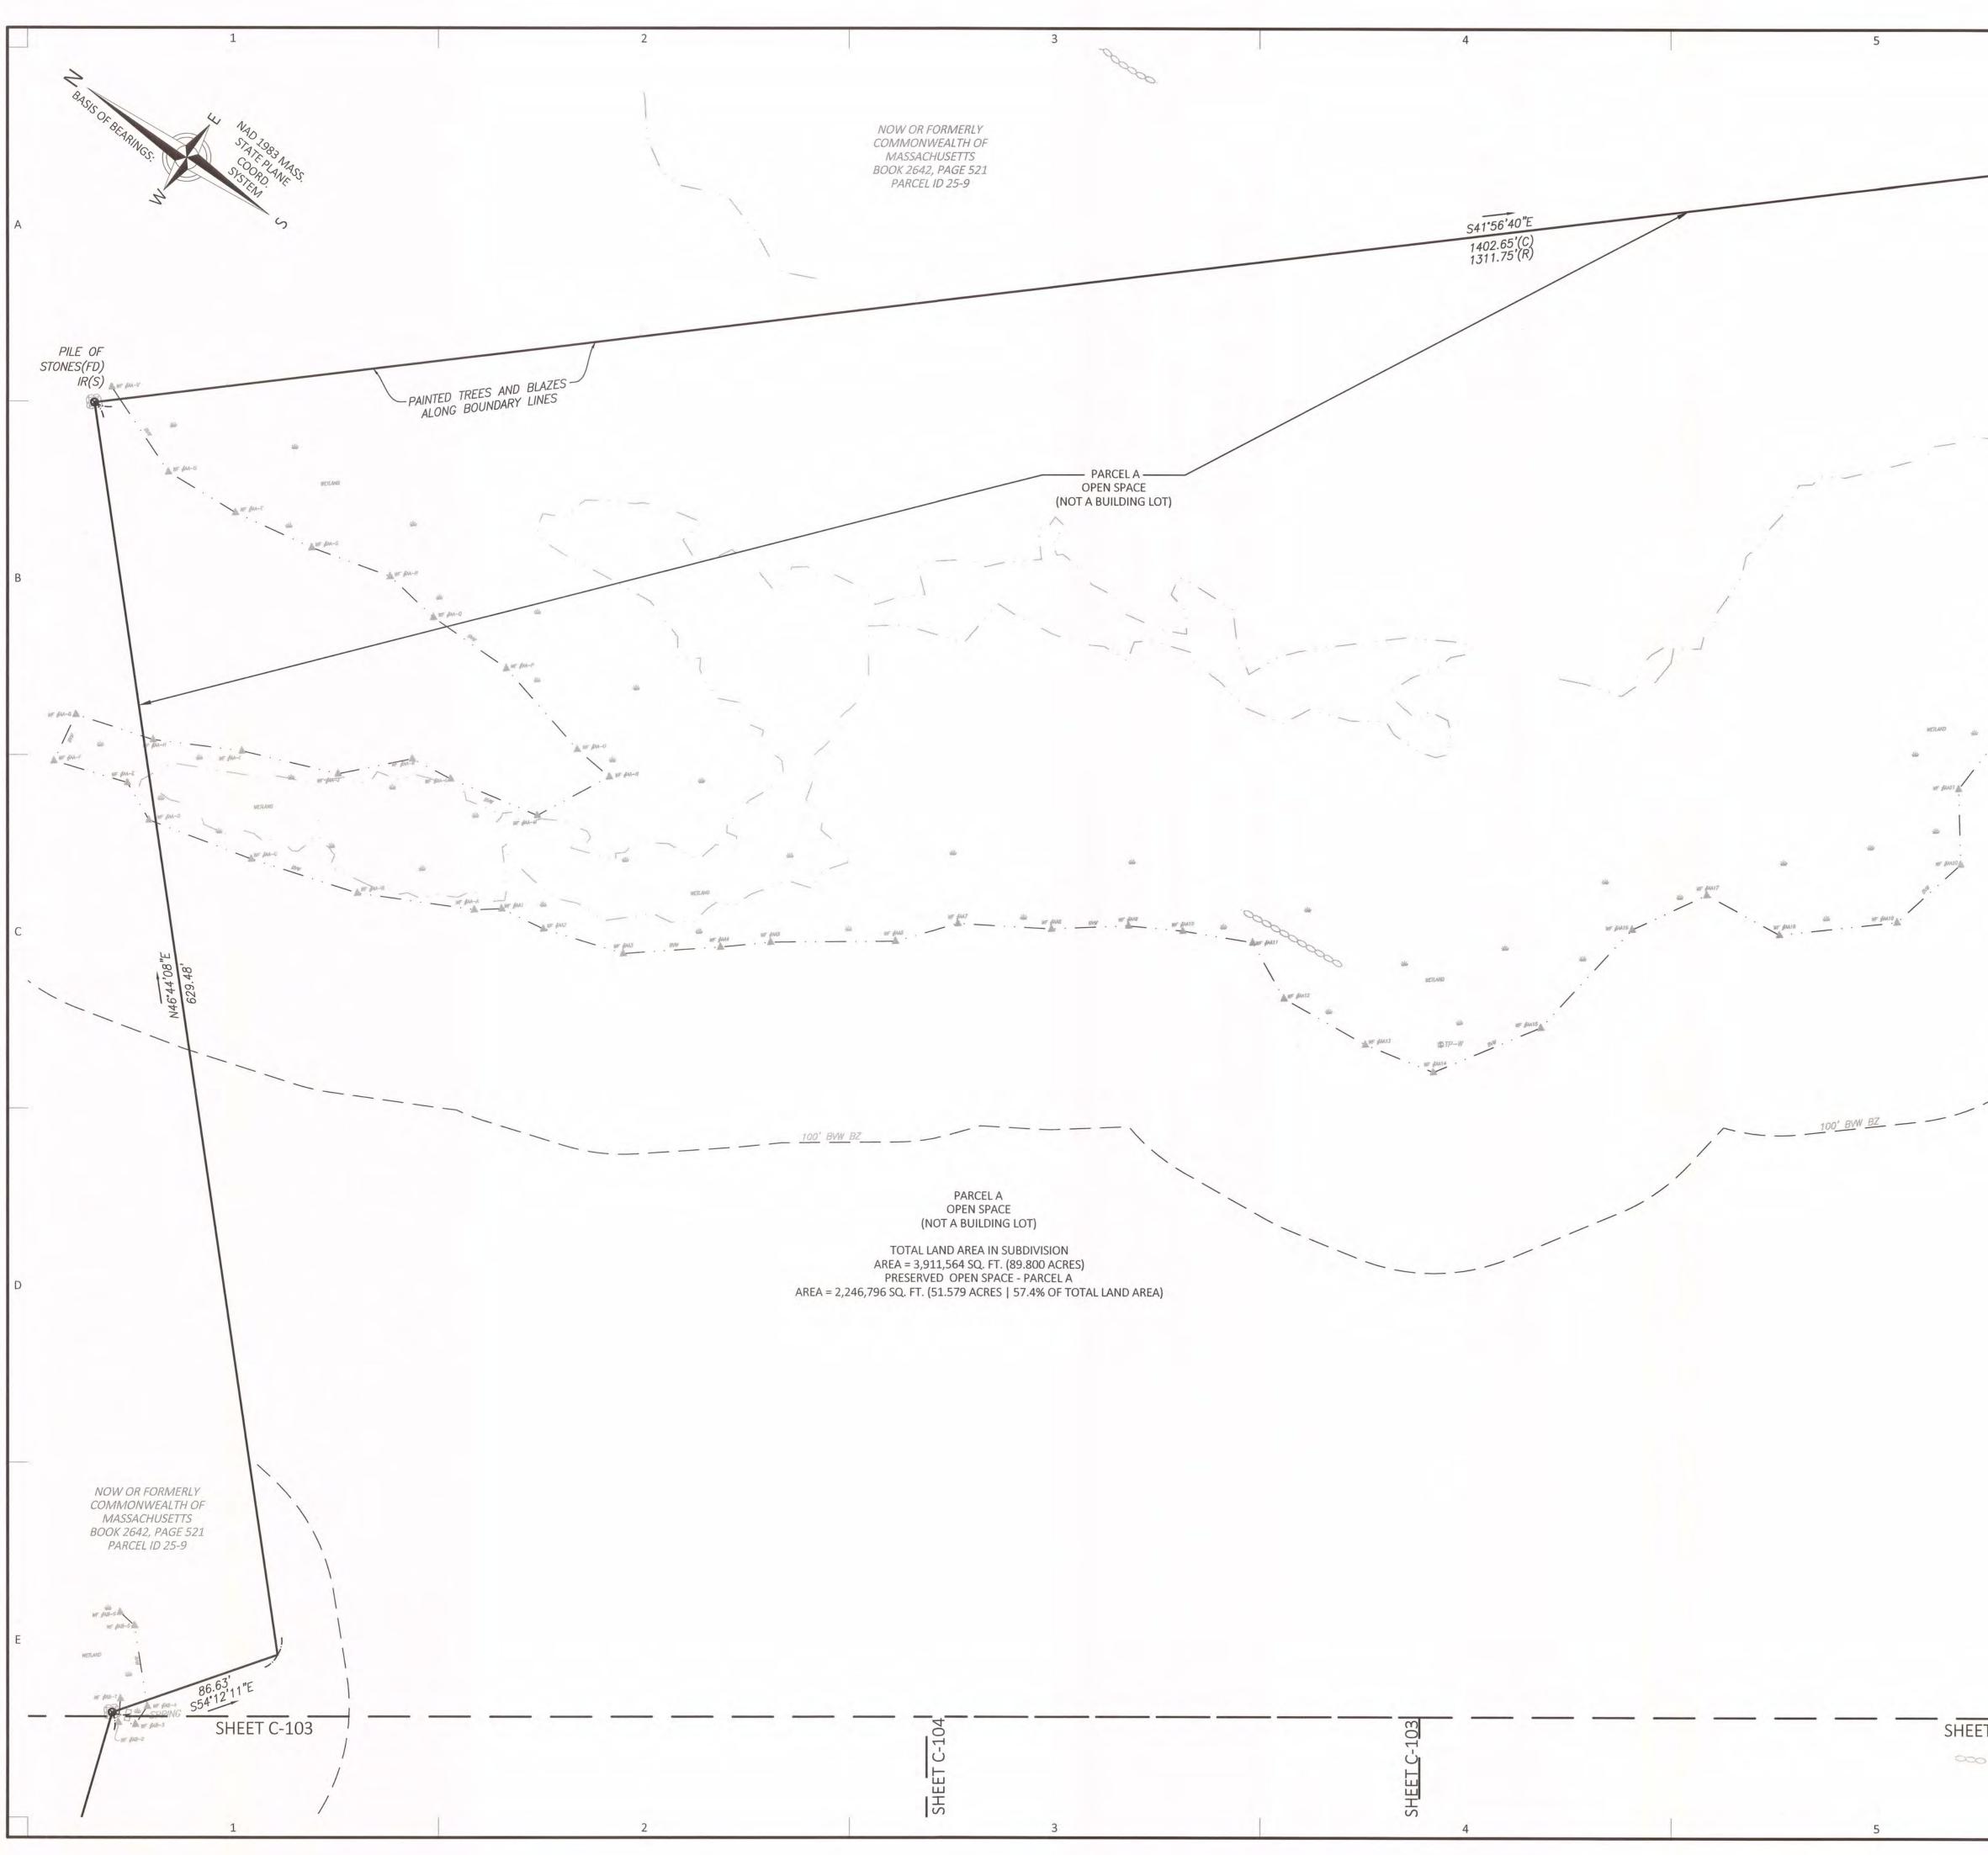

# DEFINITIVE PLAN PACE RESIDENTIAL DEVELOPMENT

THE TOWN OF SUTTON SUBDIVISION RULES & REGULATIONS SECTION 3B AND SUTTON ZONING BYLAW SECTION VI.E

COMPASS ROCK

FOR

57,77, 77R, 81 & 81R PURGATORY ROAD SUTTON, MA

For Registry Use Only

|             |                                         |                                                                                                                                                |   | $\langle \langle \rangle$                                                                                                                                                                                  |
|-------------|-----------------------------------------|------------------------------------------------------------------------------------------------------------------------------------------------|---|------------------------------------------------------------------------------------------------------------------------------------------------------------------------------------------------------------|
|             |                                         |                                                                                                                                                |   | BASIS OF BEARINGS.                                                                                                                                                                                         |
|             |                                         |                                                                                                                                                |   | BEAR                                                                                                                                                                                                       |
| ZONII       | NG CLASSIFIC                            | ATION                                                                                                                                          |   | Nesi Co Apoes                                                                                                                                                                                              |
|             | OF SUTTON:                              |                                                                                                                                                |   | POC SL ANASS                                                                                                                                                                                               |
|             |                                         | <u>PER (R–1) "RESIDENTIAL–RURAL" ZONE</u>                                                                                                      | А | 22                                                                                                                                                                                                         |
|             | JM LOT SIZE                             | 80,000 SQ. FT.                                                                                                                                 |   | 5                                                                                                                                                                                                          |
| MINIMU      | JM LOT WIDTH                            | 250 FEET                                                                                                                                       |   |                                                                                                                                                                                                            |
| MINIMU      | JM LOT FRONTA<br>JM FRONT YARD          | 50 FEET                                                                                                                                        |   |                                                                                                                                                                                                            |
| MINIMU      | JM SIDE YARD<br>JM REAR YARD            | 20 FEET<br>50 FEET                                                                                                                             |   |                                                                                                                                                                                                            |
|             | UM BUILDING HI<br>UM BUILDING CO        |                                                                                                                                                |   | Project Owner:                                                                                                                                                                                             |
| <u>REFE</u> | RENCES                                  |                                                                                                                                                |   | 81 Purgatory LLC                                                                                                                                                                                           |
| WORCE       | ESTER COUNTY I                          | REGISTRY OF DEEDS:                                                                                                                             |   | 11 Colonial Road                                                                                                                                                                                           |
|             |                                         | PAGE 152 (57 PURGATORY ROAD)                                                                                                                   |   | Sutton, MA                                                                                                                                                                                                 |
| DEED        | BOOK 14840, F                           | PAGE 269 (77 PURGATORY ROAD)<br>PAGE 300 (77R PURGATORY ROAD)                                                                                  |   | Lavallee Family Irrevocable Tr.                                                                                                                                                                            |
|             |                                         | PAGE 279 (81 PURGATORY ROAD)<br>PAGE 312 (81R PURGATORY ROAD)                                                                                  |   | 32 Sherman Grove                                                                                                                                                                                           |
|             |                                         | PAGE 339 (LOT 1 PURGATORY ROAD)                                                                                                                |   | Spencer, Ma                                                                                                                                                                                                |
|             | BOOK 69, PAGE<br>BOOK 79, PAGE          |                                                                                                                                                |   | Project Applicant:                                                                                                                                                                                         |
| PLAN        | BOOK 217, PAG                           | DE 36                                                                                                                                          |   | 81 Purgatory LLC                                                                                                                                                                                           |
| PLAN        | BOOK 357, PAC<br>BOOK 392, PAC          | DE 19                                                                                                                                          |   | 11 Colonial Road                                                                                                                                                                                           |
| PLAN        | BOOK 397, PAG<br>BOOK 397, PAG          | DE 21                                                                                                                                          | В | Sutton, MA                                                                                                                                                                                                 |
| PLAN        | BOOK 397, PAG<br>BOOK 410, PAG          | DE 12                                                                                                                                          |   | Project Title:                                                                                                                                                                                             |
| PLAN        | BOOK 412, PAG<br>BOOK 412, PAG          | DE 108                                                                                                                                         |   | Definitive Subdivision Plan                                                                                                                                                                                |
|             | BOOK 965, PAC                           |                                                                                                                                                |   | OSRD                                                                                                                                                                                                       |
| FORES       | T", DATED OCTO                          | NTITLED, "PLAN OF THE SUTTON STATE<br>DBER, 1963, PROVIDED BY THE                                                                              |   | Compass Rock                                                                                                                                                                                               |
| MASSA       | CHUSETTS DEPA                           | RTMENT OF CONSERVATION AND RECREATION                                                                                                          |   | 57, 77, 77R, 81, 81R                                                                                                                                                                                       |
| <u>NOTE</u> | <u>:5:</u>                              |                                                                                                                                                |   | Purgatory Road                                                                                                                                                                                             |
| 1.          | BENCH MARK II                           | NFORMATION:                                                                                                                                    |   | Sutton, MA                                                                                                                                                                                                 |
|             | ELEVATIONS WE                           | RE OBTAINED BY GPS OBSERVATIONS ON NOVEMBER 8, 2021.                                                                                           |   | (Worcester County)                                                                                                                                                                                         |
|             | PERMANENT BE                            | NCH MARKS SET:                                                                                                                                 |   | Sheet Title:                                                                                                                                                                                               |
|             |                                         | IKE SET IN UTILITY POLE #19/14 ALONG NORTHERLY SIDELINE OF PURGATORY<br>AD. ELEVATION = 729.90                                                 |   | EXISTING CONDITIONS                                                                                                                                                                                        |
|             |                                         | IKE SET IN UTILITY POLE #20/14X ALONG NORTHERLY SIDELINE                                                                                       |   | INDEX PLAN                                                                                                                                                                                                 |
|             |                                         | PURGATORY ROAD. ELEVATION = $722.52$                                                                                                           |   |                                                                                                                                                                                                            |
|             |                                         | NKE SET IN UTILITY POLE #26/18 ALONG SOUTHERLY SIDELINE<br>PURGATORY ROAD. ELEVATION = 690.06                                                  |   | Local Permitting                                                                                                                                                                                           |
|             |                                         | NKE SET IN UTILITY POLE #28/19 ALONG SOUTHERLY SIDELINE                                                                                        | С | WEATH OF MASSAGE                                                                                                                                                                                           |
| 0           |                                         | PURGATORY ROAD. ELEVATION = 676.77                                                                                                             |   | JOSEPH<br>R.<br>R.                                                                                                                                                                                         |
|             |                                         | FER TO NORTH AMERICAN DATUM OF 1988 (NAVD1988).                                                                                                |   | ン ZAMBUTO の<br>思 No.52783 (5)                                                                                                                                                                              |
| 3.          |                                         | OTTING ONLY, THE PARCEL SHOWN HEREON LIES WITHIN A ZONE "X"<br>N AREA OUTSIDE OF THE 0.2% ANNUAL CHANCE FLOOD, AS SHOWN ON THE                 |   |                                                                                                                                                                                                            |
|             |                                         | GENCY MANAGEMENT AGENCY (F.E.M.A) FLOOD INSURANCE RATE MAP (F.I.R.M.)<br>R COUNTY, TOWN OF SUTTON, MASSACHUSETTS, MAP NUMBER 25027C0840E,      |   |                                                                                                                                                                                                            |
|             |                                         | ECTIVE DATE OF JULY 4, 2011.                                                                                                                   |   | Date: 08/16/2023                                                                                                                                                                                           |
|             |                                         | PREPARED WITHOUT THE BENEFIT OF A TITLE REPORT IS SUBJECT TO ANY<br>A REPORT MIGHT DISCLOSE.                                                   |   | Prepared By:                                                                                                                                                                                               |
|             |                                         | NFORMATION IS BASED ON AERIAL PHOTOGRAMMETRY PROVIDED BY BLUESKY                                                                               |   |                                                                                                                                                                                                            |
|             |                                         | D. IN NOVEMBER 2021, AND ON THE GROUND SURVEY BY FELDMAN GEOSPATIAL                                                                            |   |                                                                                                                                                                                                            |
|             |                                         | e walls and paths shown hereon are based on aerial photogrammetry,                                                                             |   |                                                                                                                                                                                                            |
|             |                                         | BLUESKY GEOSPATIAL LTD., IN NOVEMBER 2021.                                                                                                     |   |                                                                                                                                                                                                            |
|             |                                         | WN HEREON WERE DELINEATED BY ECOTEC, INC. IN NOVEMBER, 2020 AND<br>21, AND FIELD LOCATED BY FELDMAN GEOSPATIAL IN NOVEMBER AND                 |   |                                                                                                                                                                                                            |
|             |                                         | 21 & SEPTEMBER 2022. MA DEP FILE #303-0972.                                                                                                    |   | LAND DESIGN COLLABORATIVE                                                                                                                                                                                  |
|             |                                         | IS AN INSTRUMENT OF SERVICE OF FELDMAN LAND SURVEYORS ISSUED TO<br>R PURPOSES RELATED DIRECTLY AND SOLELY TO FELDMAN LAND SURVEYORS'           |   | Chauncy Place   Terrace North   Suite 1<br>45 Lyman Street                                                                                                                                                 |
|             | SCOPE OF SER                            | VICES UNDER CONTRACT TO OUR CLIENT FOR THIS PROJECT. ANY USE OR<br>DOCUMENT FOR ANY REASON BY ANY PARTY FOR PURPOSES UNRELATED                 | D | Westborough, MA 01581                                                                                                                                                                                      |
|             | DIRECTLY AND                            | SOLELY TO SAID CONTRACT SHALL BE AT THE USER'S SOLE AND EXCLUSIVE<br>LITY, INCLUDING LIABILITY FOR VIOLATION OF COPYRIGHT LAWS, UNLESS WRITTEN |   | 508.952.6300   LDCollaborative.com                                                                                                                                                                         |
|             | CONSENT IS PR                           | 2011, INCLUDING LIABILITI FOR VIOLATION OF COPTRIGHT LAWS, UNLLSS WRITTLIN<br>2011DED BY FELDMAN LAND SURVEYORS.                               |   | Project Surveyor:                                                                                                                                                                                          |
|             | <u>LEGEND</u>                           |                                                                                                                                                |   |                                                                                                                                                                                                            |
|             |                                         | – CATCH BASIN                                                                                                                                  |   | FELDMAN                                                                                                                                                                                                    |
|             | 傘 ———                                   | - UTILITY POLE<br>- WALK LIGHT                                                                                                                 |   | 152 Hampden Street<br>Boston, MA 02119                                                                                                                                                                     |
|             | ₽<br>●                                  | — VALVE (UNKNOWN)<br>— POST                                                                                                                    |   | ·                                                                                                                                                                                                          |
|             | MAIL                                    | – MAIL BOX<br>– FLAG POLE                                                                                                                      |   | THIS DOCUMENT IS AN INSTRUMENT OF SERVICE OF FELDMAN<br>GEOSPATIAL ISSUED TO OUR CLIENT FOR PURPOSES RELATED DIRECTLY<br>AND SOLELY TO FELDMAN GEOSPATIAL'S TYPICAL SCOPE OF SERVICES                      |
|             | • — — — — — — — — — — — — — — — — — — — | - DRILL HOLE                                                                                                                                   |   | UNDER CONTRACT TO OUR CLIENT FOR THIS PROJECT. ANY USE OR REUSE OF THIS DOCUMENT FOR ANY REASON BY ANY PARTY FOR PURPOSES                                                                                  |
|             | ∎<br>₩                                  | — BOUND FOUND<br>— BOUND FOUND WITH DRILL HOLE                                                                                                 |   | UNRELATED DIRECTLY AND SOLELY TO SAID CONTRACT SHALL BE AT THE<br>USER'S SOLE AND EXCLUSIVE RISK AND LIABILITY, INCLUDING LIABILITY FOR<br>VIOLATION OF COPYRIGHT LAWS, UNLESS WRITTEN CONSENT IS PROVIDED |
|             |                                         | – IRON PIPE<br>– IRON ROD                                                                                                                      |   | BY FELDMAN GEOSPATIAL.                                                                                                                                                                                     |
|             | ₩ ———<br>⊗ ———                          | – IRON ROD<br>– WETLANDS                                                                                                                       |   |                                                                                                                                                                                                            |
|             | ▲                                       | - WETLAND FLAG                                                                                                                                 |   |                                                                                                                                                                                                            |
|             |                                         | — INDICATES COMMON OWNERSHIP<br>— BITUMINOUS                                                                                                   |   | 3 08/16/2023 ENDORSEMENT PLANS                                                                                                                                                                             |
|             | CONC                                    |                                                                                                                                                |   | 2 07/13/2023 NO CHANGE                                                                                                                                                                                     |
|             | FD                                      | - FOUND                                                                                                                                        | E | 106/12/2023PERMANENT BENCHMARKSNo:Date:Revision   Issue:                                                                                                                                                   |
|             | IP<br>IR                                | - IRON ROD                                                                                                                                     |   |                                                                                                                                                                                                            |
|             |                                         | – STONE BOUND<br>– SQUARE FEET                                                                                                                 |   | Drawn By:         CMP         Checked By:         JRZ           Date:         03/13/2023         Project No.:         21-0120                                                                              |
|             | ТВМ ———                                 | - TEMPORARY BENCH MARK                                                                                                                         |   | 0         60         120         240         360                                                                                                                                                           |
|             |                                         | – WETLAND FLAG NUMBER                                                                                                                          |   | Scale: 1" = 120'                                                                                                                                                                                           |
|             | Е<br>ОНW                                | - ELECTRIC<br>- OVERHEAD WIRES                                                                                                                 |   | Sheet No.:                                                                                                                                                                                                 |
|             |                                         |                                                                                                                                                |   | V-101                                                                                                                                                                                                      |
| $\sim$      |                                         | STONE WALL                                                                                                                                     |   | \ \ <i>I</i>                                                                                                                                                                                               |