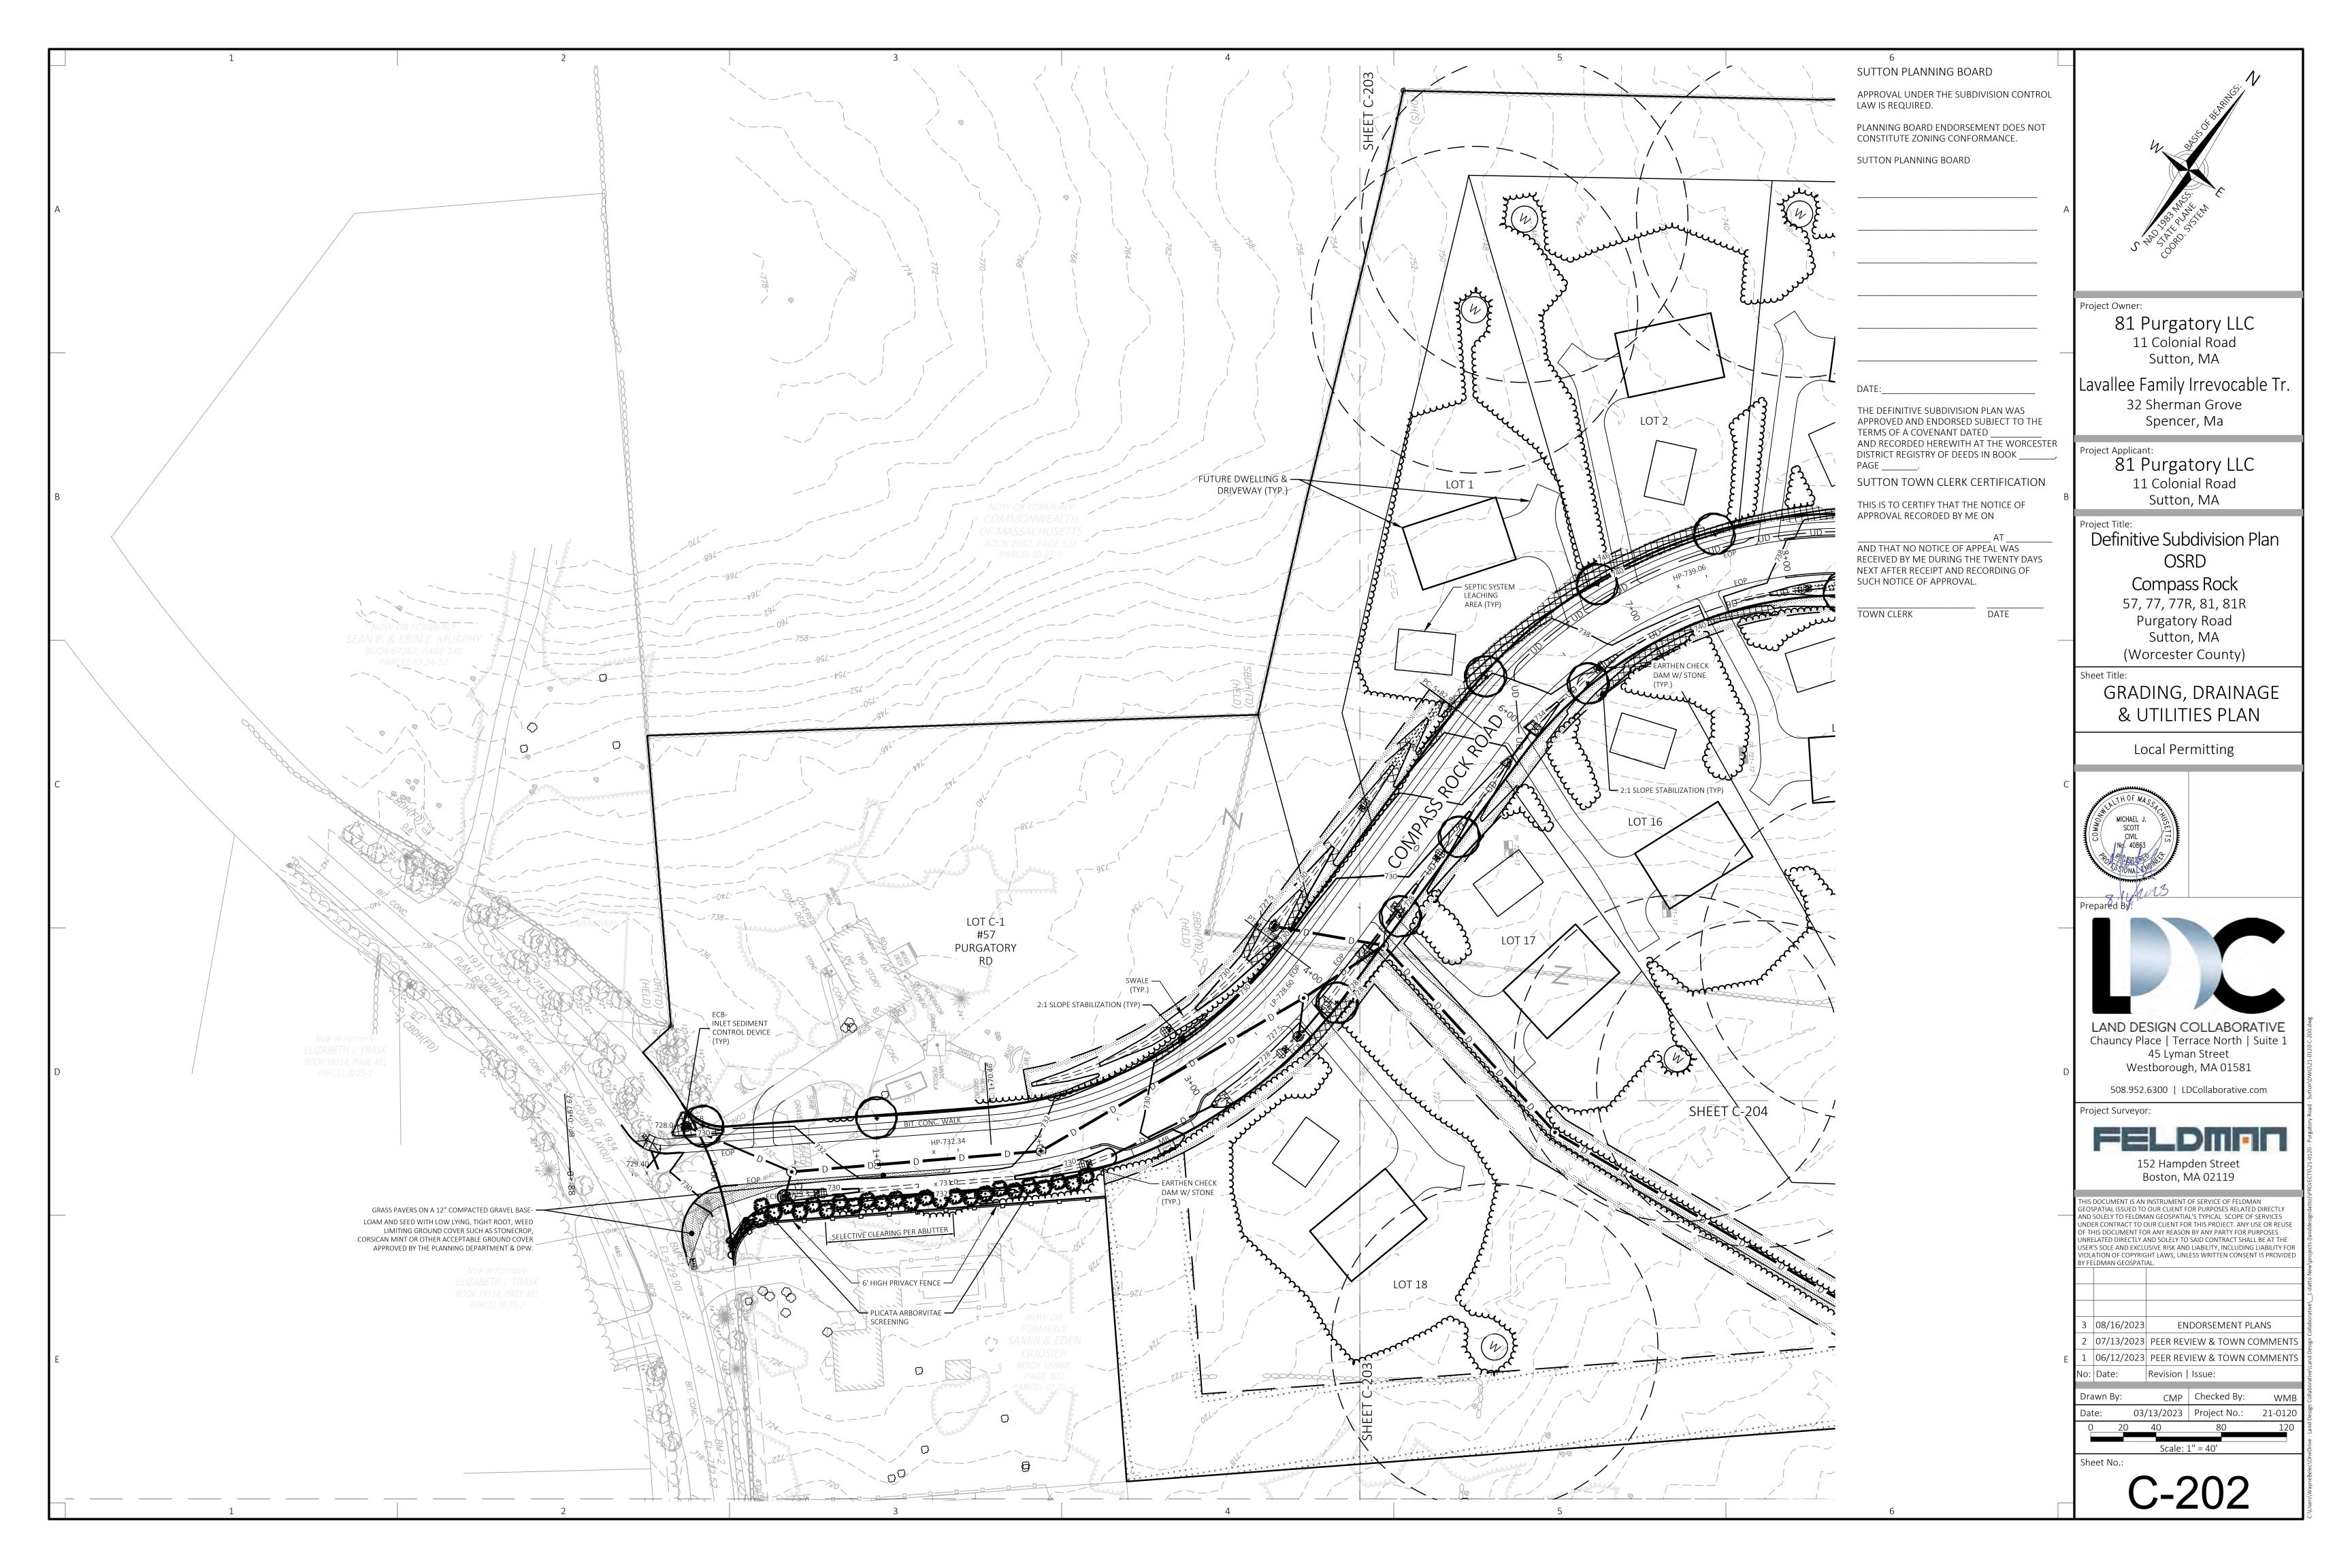

For Registry Use Only

|             |                                         |                                                                                                                                                |   | $\langle \langle \rangle$                                                                                                                                                                                  |
|-------------|-----------------------------------------|------------------------------------------------------------------------------------------------------------------------------------------------|---|------------------------------------------------------------------------------------------------------------------------------------------------------------------------------------------------------------|
|             |                                         |                                                                                                                                                |   | BASIS OF BEARINGS.                                                                                                                                                                                         |
|             |                                         |                                                                                                                                                |   | BEAR                                                                                                                                                                                                       |
| ZONII       | NG CLASSIFIC                            | ATION                                                                                                                                          |   | Nesi Co Apoes                                                                                                                                                                                              |
|             | OF SUTTON:                              |                                                                                                                                                |   | POC SL ANASS                                                                                                                                                                                               |
|             |                                         | <u>PER (R–1) "RESIDENTIAL–RURAL" ZONE</u>                                                                                                      | А | 22                                                                                                                                                                                                         |
|             | JM LOT SIZE                             | 80,000 SQ. FT.                                                                                                                                 |   | 5                                                                                                                                                                                                          |
| MINIMU      | JM LOT WIDTH                            | 250 FEET                                                                                                                                       |   |                                                                                                                                                                                                            |
| MINIMU      | JM LOT FRONTA<br>JM FRONT YARD          | 50 FEET                                                                                                                                        |   |                                                                                                                                                                                                            |
| MINIMU      | JM SIDE YARD<br>JM REAR YARD            | 20 FEET<br>50 FEET                                                                                                                             |   |                                                                                                                                                                                                            |
|             | UM BUILDING HI<br>UM BUILDING CO        |                                                                                                                                                |   | Project Owner:                                                                                                                                                                                             |
| <u>REFE</u> | RENCES                                  |                                                                                                                                                |   | 81 Purgatory LLC                                                                                                                                                                                           |
| WORCE       | ESTER COUNTY I                          | REGISTRY OF DEEDS:                                                                                                                             |   | 11 Colonial Road                                                                                                                                                                                           |
|             |                                         | PAGE 152 (57 PURGATORY ROAD)                                                                                                                   |   | Sutton, MA                                                                                                                                                                                                 |
| DEED        | BOOK 14840, F                           | PAGE 269 (77 PURGATORY ROAD)<br>PAGE 300 (77R PURGATORY ROAD)                                                                                  |   | Lavallee Family Irrevocable Tr.                                                                                                                                                                            |
|             |                                         | PAGE 279 (81 PURGATORY ROAD)<br>PAGE 312 (81R PURGATORY ROAD)                                                                                  |   | 32 Sherman Grove                                                                                                                                                                                           |
|             |                                         | PAGE 339 (LOT 1 PURGATORY ROAD)                                                                                                                |   | Spencer, Ma                                                                                                                                                                                                |
|             | BOOK 69, PAGE<br>BOOK 79, PAGE          |                                                                                                                                                |   | Project Applicant:                                                                                                                                                                                         |
| PLAN        | BOOK 217, PAG                           | DE 36                                                                                                                                          |   | 81 Purgatory LLC                                                                                                                                                                                           |
| PLAN        | BOOK 357, PAC<br>BOOK 392, PAC          | DE 19                                                                                                                                          |   | 11 Colonial Road                                                                                                                                                                                           |
| PLAN        | BOOK 397, PAG<br>BOOK 397, PAG          | DE 21                                                                                                                                          | В | Sutton, MA                                                                                                                                                                                                 |
| PLAN        | BOOK 397, PAG<br>BOOK 410, PAG          | DE 12                                                                                                                                          |   | Project Title:                                                                                                                                                                                             |
| PLAN        | BOOK 412, PAG<br>BOOK 412, PAG          | DE 108                                                                                                                                         |   | Definitive Subdivision Plan                                                                                                                                                                                |
|             | BOOK 965, PAC                           |                                                                                                                                                |   | OSRD                                                                                                                                                                                                       |
| FORES       | T", DATED OCTO                          | NTITLED, "PLAN OF THE SUTTON STATE<br>DBER, 1963, PROVIDED BY THE                                                                              |   | Compass Rock                                                                                                                                                                                               |
| MASSA       | CHUSETTS DEPA                           | RTMENT OF CONSERVATION AND RECREATION                                                                                                          |   | 57, 77, 77R, 81, 81R                                                                                                                                                                                       |
| <u>NOTE</u> | <u>:5:</u>                              |                                                                                                                                                |   | Purgatory Road                                                                                                                                                                                             |
| 1.          | BENCH MARK II                           | NFORMATION:                                                                                                                                    |   | Sutton, MA                                                                                                                                                                                                 |
|             | ELEVATIONS WE                           | RE OBTAINED BY GPS OBSERVATIONS ON NOVEMBER 8, 2021.                                                                                           |   | (Worcester County)                                                                                                                                                                                         |
|             | PERMANENT BE                            | NCH MARKS SET:                                                                                                                                 |   | Sheet Title:                                                                                                                                                                                               |
|             |                                         | IKE SET IN UTILITY POLE #19/14 ALONG NORTHERLY SIDELINE OF PURGATORY<br>AD. ELEVATION = 729.90                                                 |   | EXISTING CONDITIONS                                                                                                                                                                                        |
|             |                                         | IKE SET IN UTILITY POLE #20/14X ALONG NORTHERLY SIDELINE                                                                                       |   | INDEX PLAN                                                                                                                                                                                                 |
|             |                                         | PURGATORY ROAD. ELEVATION = $722.52$                                                                                                           |   |                                                                                                                                                                                                            |
|             |                                         | NKE SET IN UTILITY POLE #26/18 ALONG SOUTHERLY SIDELINE<br>PURGATORY ROAD. ELEVATION = 690.06                                                  |   | Local Permitting                                                                                                                                                                                           |
|             |                                         | NKE SET IN UTILITY POLE #28/19 ALONG SOUTHERLY SIDELINE                                                                                        | С | WEATH OF MASSAGE                                                                                                                                                                                           |
| 0           |                                         | PURGATORY ROAD. ELEVATION = 676.77                                                                                                             |   | JOSEPH<br>R.<br>R.                                                                                                                                                                                         |
|             |                                         | FER TO NORTH AMERICAN DATUM OF 1988 (NAVD1988).                                                                                                |   | ン ZAMBUTO の<br>思 No.52783 (5)                                                                                                                                                                              |
| 3.          |                                         | OTTING ONLY, THE PARCEL SHOWN HEREON LIES WITHIN A ZONE "X"<br>N AREA OUTSIDE OF THE 0.2% ANNUAL CHANCE FLOOD, AS SHOWN ON THE                 |   |                                                                                                                                                                                                            |
|             |                                         | GENCY MANAGEMENT AGENCY (F.E.M.A) FLOOD INSURANCE RATE MAP (F.I.R.M.)<br>R COUNTY, TOWN OF SUTTON, MASSACHUSETTS, MAP NUMBER 25027C0840E,      |   |                                                                                                                                                                                                            |
|             |                                         | ECTIVE DATE OF JULY 4, 2011.                                                                                                                   |   | Date: 08/16/2023                                                                                                                                                                                           |
|             |                                         | PREPARED WITHOUT THE BENEFIT OF A TITLE REPORT IS SUBJECT TO ANY<br>A REPORT MIGHT DISCLOSE.                                                   |   | Prepared By:                                                                                                                                                                                               |
|             |                                         | NFORMATION IS BASED ON AERIAL PHOTOGRAMMETRY PROVIDED BY BLUESKY                                                                               |   |                                                                                                                                                                                                            |
|             |                                         | D. IN NOVEMBER 2021, AND ON THE GROUND SURVEY BY FELDMAN GEOSPATIAL                                                                            |   |                                                                                                                                                                                                            |
|             |                                         | e walls and paths shown hereon are based on aerial photogrammetry,                                                                             |   |                                                                                                                                                                                                            |
|             |                                         | BLUESKY GEOSPATIAL LTD., IN NOVEMBER 2021.                                                                                                     |   |                                                                                                                                                                                                            |
|             |                                         | WN HEREON WERE DELINEATED BY ECOTEC, INC. IN NOVEMBER, 2020 AND<br>21, AND FIELD LOCATED BY FELDMAN GEOSPATIAL IN NOVEMBER AND                 |   |                                                                                                                                                                                                            |
|             |                                         | 21 & SEPTEMBER 2022. MA DEP FILE #303-0972.                                                                                                    |   | LAND DESIGN COLLABORATIVE                                                                                                                                                                                  |
|             |                                         | IS AN INSTRUMENT OF SERVICE OF FELDMAN LAND SURVEYORS ISSUED TO<br>R PURPOSES RELATED DIRECTLY AND SOLELY TO FELDMAN LAND SURVEYORS'           |   | Chauncy Place   Terrace North   Suite 1<br>45 Lyman Street                                                                                                                                                 |
|             | SCOPE OF SER                            | VICES UNDER CONTRACT TO OUR CLIENT FOR THIS PROJECT. ANY USE OR<br>DOCUMENT FOR ANY REASON BY ANY PARTY FOR PURPOSES UNRELATED                 | D | Westborough, MA 01581                                                                                                                                                                                      |
|             | DIRECTLY AND                            | SOLELY TO SAID CONTRACT SHALL BE AT THE USER'S SOLE AND EXCLUSIVE<br>LITY, INCLUDING LIABILITY FOR VIOLATION OF COPYRIGHT LAWS, UNLESS WRITTEN |   | 508.952.6300   LDCollaborative.com                                                                                                                                                                         |
|             | CONSENT IS PR                           | 2011, INCLUDING LIABILITI FOR VIOLATION OF COPTRIGHT LAWS, UNLLSS WRITTLIN<br>2011DED BY FELDMAN LAND SURVEYORS.                               |   | Project Surveyor:                                                                                                                                                                                          |
|             | <u>LEGEND</u>                           |                                                                                                                                                |   |                                                                                                                                                                                                            |
|             |                                         | – CATCH BASIN                                                                                                                                  |   | FELDMAN                                                                                                                                                                                                    |
|             | 傘 ———                                   | - UTILITY POLE<br>- WALK LIGHT                                                                                                                 |   | 152 Hampden Street<br>Boston, MA 02119                                                                                                                                                                     |
|             | ₽<br>●                                  | — VALVE (UNKNOWN)<br>— POST                                                                                                                    |   | ·                                                                                                                                                                                                          |
|             | MAIL                                    | – MAIL BOX<br>– FLAG POLE                                                                                                                      |   | THIS DOCUMENT IS AN INSTRUMENT OF SERVICE OF FELDMAN<br>GEOSPATIAL ISSUED TO OUR CLIENT FOR PURPOSES RELATED DIRECTLY<br>AND SOLELY TO FELDMAN GEOSPATIAL'S TYPICAL SCOPE OF SERVICES                      |
|             | • — — — — — — — — — — — — — — — — — — — | - DRILL HOLE                                                                                                                                   |   | UNDER CONTRACT TO OUR CLIENT FOR THIS PROJECT. ANY USE OR REUSE OF THIS DOCUMENT FOR ANY REASON BY ANY PARTY FOR PURPOSES                                                                                  |
|             | ∎<br>₩                                  | — BOUND FOUND<br>— BOUND FOUND WITH DRILL HOLE                                                                                                 |   | UNRELATED DIRECTLY AND SOLELY TO SAID CONTRACT SHALL BE AT THE<br>USER'S SOLE AND EXCLUSIVE RISK AND LIABILITY, INCLUDING LIABILITY FOR<br>VIOLATION OF COPYRIGHT LAWS, UNLESS WRITTEN CONSENT IS PROVIDED |
|             |                                         | – IRON PIPE<br>– IRON ROD                                                                                                                      |   | BY FELDMAN GEOSPATIAL.                                                                                                                                                                                     |
|             | ₩ ———<br>⊗ ———                          | – IRON ROD<br>– WETLANDS                                                                                                                       |   |                                                                                                                                                                                                            |
|             | ▲                                       | - WETLAND FLAG                                                                                                                                 |   |                                                                                                                                                                                                            |
|             |                                         | — INDICATES COMMON OWNERSHIP<br>— BITUMINOUS                                                                                                   |   | 3 08/16/2023 ENDORSEMENT PLANS                                                                                                                                                                             |
|             | CONC                                    |                                                                                                                                                |   | 2 07/13/2023 NO CHANGE                                                                                                                                                                                     |
|             | FD                                      | - FOUND                                                                                                                                        | E | 106/12/2023PERMANENT BENCHMARKSNo:Date:Revision   Issue:                                                                                                                                                   |
|             | IP<br>IR                                | - IRON ROD                                                                                                                                     |   |                                                                                                                                                                                                            |
|             |                                         | – STONE BOUND<br>– SQUARE FEET                                                                                                                 |   | Drawn By:         CMP         Checked By:         JRZ           Date:         03/13/2023         Project No.:         21-0120                                                                              |
|             | ТВМ ———                                 | - TEMPORARY BENCH MARK                                                                                                                         |   | 0         60         120         240         360                                                                                                                                                           |
|             |                                         | – WETLAND FLAG NUMBER                                                                                                                          |   | Scale: 1" = 120'                                                                                                                                                                                           |
|             | Е<br>ОНW                                | - ELECTRIC<br>- OVERHEAD WIRES                                                                                                                 |   | Sheet No.:                                                                                                                                                                                                 |
|             |                                         |                                                                                                                                                |   | V-101                                                                                                                                                                                                      |
| $\sim$      |                                         | STONE WALL                                                                                                                                     |   | \ \ <i>I</i>                                                                                                                                                                                               |