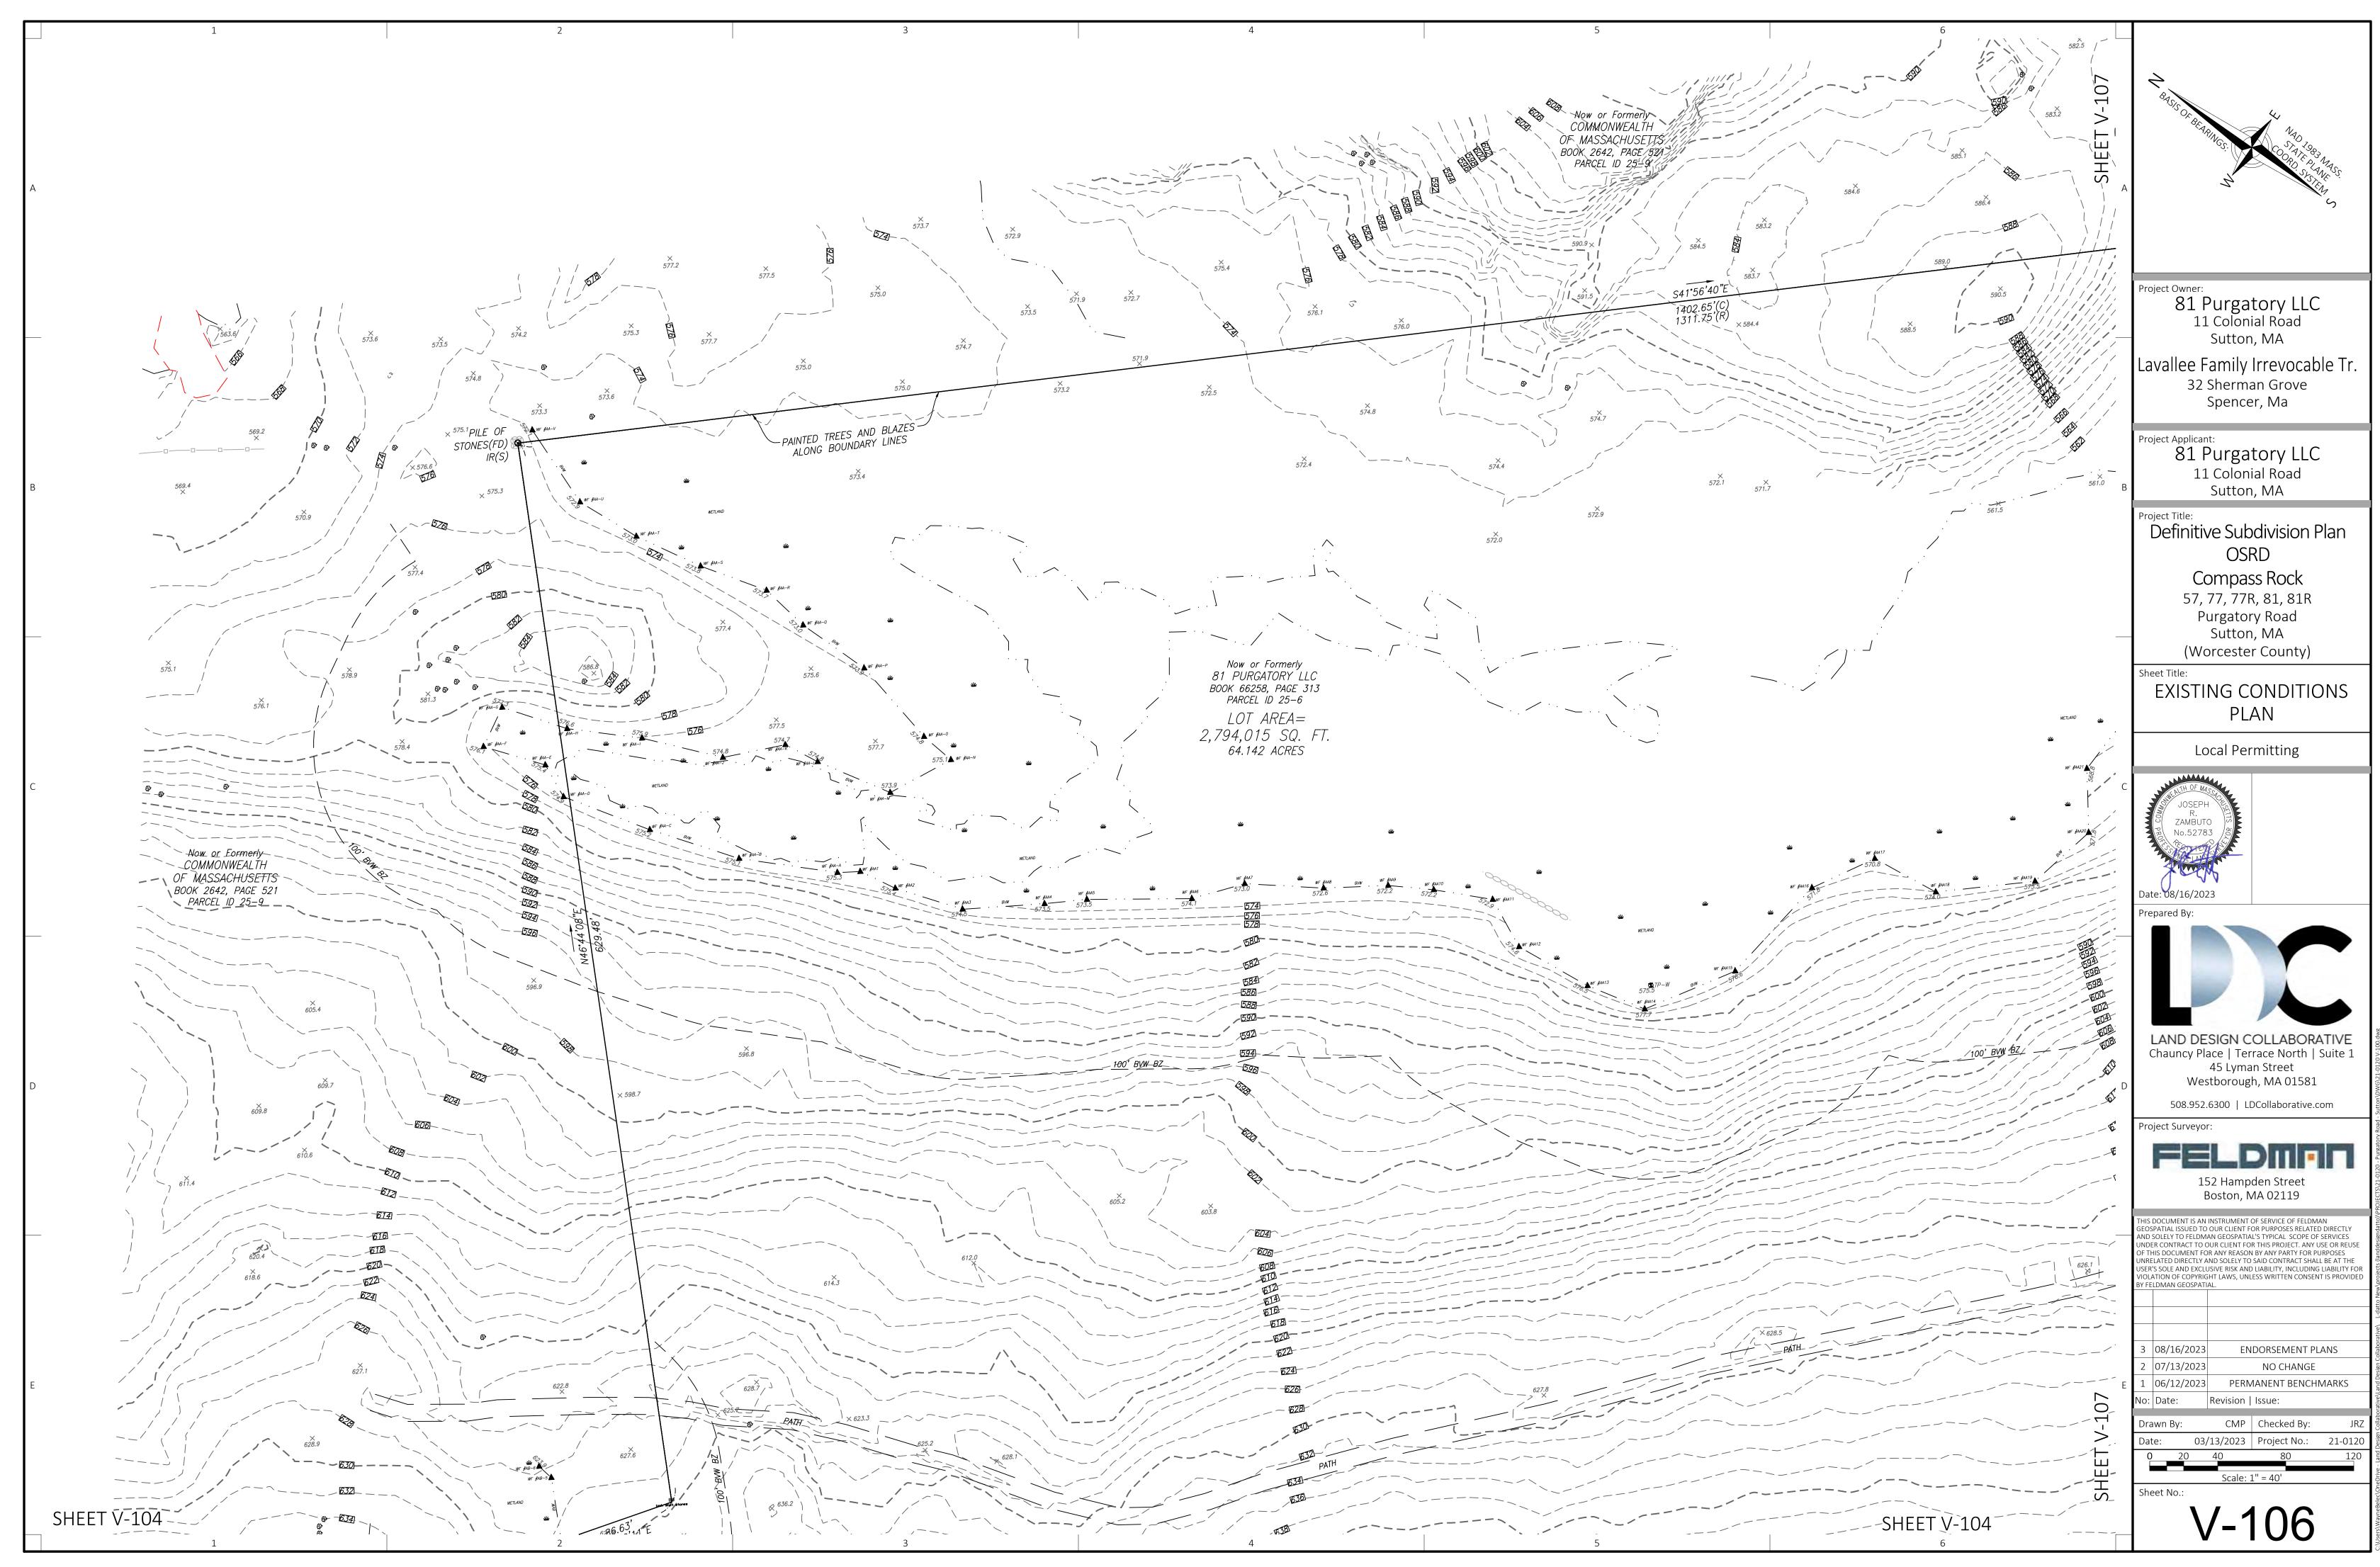

For Registry Use Only

|             |                                         |                                                                                                                                                |   | $\langle \langle \rangle$                                                                                                                                                                                  |
|-------------|-----------------------------------------|------------------------------------------------------------------------------------------------------------------------------------------------|---|------------------------------------------------------------------------------------------------------------------------------------------------------------------------------------------------------------|
|             |                                         |                                                                                                                                                |   | BASIS OF BEARINGS.                                                                                                                                                                                         |
|             |                                         |                                                                                                                                                |   | BEAR                                                                                                                                                                                                       |
| ZONII       | NG CLASSIFIC                            | ATION                                                                                                                                          |   | Nesi Co Apoes                                                                                                                                                                                              |
|             | OF SUTTON:                              |                                                                                                                                                |   | POC SL ANASS                                                                                                                                                                                               |
|             |                                         | <u>PER (R–1) "RESIDENTIAL–RURAL" ZONE</u>                                                                                                      | А | 22                                                                                                                                                                                                         |
|             | JM LOT SIZE                             | 80,000 SQ. FT.                                                                                                                                 |   | 5                                                                                                                                                                                                          |
| MINIMU      | JM LOT WIDTH                            | 250 FEET                                                                                                                                       |   |                                                                                                                                                                                                            |
| MINIMU      | JM LOT FRONTA<br>JM FRONT YARD          | 50 FEET                                                                                                                                        |   |                                                                                                                                                                                                            |
| MINIMU      | JM SIDE YARD<br>JM REAR YARD            | 20 FEET<br>50 FEET                                                                                                                             |   |                                                                                                                                                                                                            |
|             | UM BUILDING HI<br>UM BUILDING CO        |                                                                                                                                                |   | Project Owner:                                                                                                                                                                                             |
| <u>REFE</u> | RENCES                                  |                                                                                                                                                |   | 81 Purgatory LLC                                                                                                                                                                                           |
| WORCE       | ESTER COUNTY I                          | REGISTRY OF DEEDS:                                                                                                                             |   | 11 Colonial Road                                                                                                                                                                                           |
|             |                                         | PAGE 152 (57 PURGATORY ROAD)                                                                                                                   |   | Sutton, MA                                                                                                                                                                                                 |
| DEED        | BOOK 14840, F                           | PAGE 269 (77 PURGATORY ROAD)<br>PAGE 300 (77R PURGATORY ROAD)                                                                                  |   | Lavallee Family Irrevocable Tr.                                                                                                                                                                            |
|             |                                         | PAGE 279 (81 PURGATORY ROAD)<br>PAGE 312 (81R PURGATORY ROAD)                                                                                  |   | 32 Sherman Grove                                                                                                                                                                                           |
|             |                                         | PAGE 339 (LOT 1 PURGATORY ROAD)                                                                                                                |   | Spencer, Ma                                                                                                                                                                                                |
|             | BOOK 69, PAGE<br>BOOK 79, PAGE          |                                                                                                                                                |   | Project Applicant:                                                                                                                                                                                         |
| PLAN        | BOOK 217, PAG                           | DE 36                                                                                                                                          |   | 81 Purgatory LLC                                                                                                                                                                                           |
| PLAN        | BOOK 357, PAC<br>BOOK 392, PAC          | DE 19                                                                                                                                          |   | 11 Colonial Road                                                                                                                                                                                           |
| PLAN        | BOOK 397, PAG<br>BOOK 397, PAG          | DE 21                                                                                                                                          | В | Sutton, MA                                                                                                                                                                                                 |
| PLAN        | BOOK 397, PAG<br>BOOK 410, PAG          | DE 12                                                                                                                                          |   | Project Title:                                                                                                                                                                                             |
| PLAN        | BOOK 412, PAG<br>BOOK 412, PAG          | DE 108                                                                                                                                         |   | Definitive Subdivision Plan                                                                                                                                                                                |
|             | BOOK 965, PAC                           |                                                                                                                                                |   | OSRD                                                                                                                                                                                                       |
| FORES       | T", DATED OCTO                          | NTITLED, "PLAN OF THE SUTTON STATE<br>DBER, 1963, PROVIDED BY THE                                                                              |   | Compass Rock                                                                                                                                                                                               |
| MASSA       | CHUSETTS DEPA                           | RTMENT OF CONSERVATION AND RECREATION                                                                                                          |   | 57, 77, 77R, 81, 81R                                                                                                                                                                                       |
| <u>NOTE</u> | <u>:5:</u>                              |                                                                                                                                                |   | Purgatory Road                                                                                                                                                                                             |
| 1.          | BENCH MARK II                           | NFORMATION:                                                                                                                                    |   | Sutton, MA                                                                                                                                                                                                 |
|             | ELEVATIONS WE                           | RE OBTAINED BY GPS OBSERVATIONS ON NOVEMBER 8, 2021.                                                                                           |   | (Worcester County)                                                                                                                                                                                         |
|             | PERMANENT BE                            | NCH MARKS SET:                                                                                                                                 |   | Sheet Title:                                                                                                                                                                                               |
|             |                                         | IKE SET IN UTILITY POLE #19/14 ALONG NORTHERLY SIDELINE OF PURGATORY<br>AD. ELEVATION = 729.90                                                 |   | EXISTING CONDITIONS                                                                                                                                                                                        |
|             |                                         | IKE SET IN UTILITY POLE #20/14X ALONG NORTHERLY SIDELINE                                                                                       |   | INDEX PLAN                                                                                                                                                                                                 |
|             |                                         | PURGATORY ROAD. ELEVATION = $722.52$                                                                                                           |   |                                                                                                                                                                                                            |
|             |                                         | NKE SET IN UTILITY POLE #26/18 ALONG SOUTHERLY SIDELINE<br>PURGATORY ROAD. ELEVATION = 690.06                                                  |   | Local Permitting                                                                                                                                                                                           |
|             |                                         | NKE SET IN UTILITY POLE #28/19 ALONG SOUTHERLY SIDELINE                                                                                        | С | WEATH OF MASSAGE                                                                                                                                                                                           |
| 0           |                                         | PURGATORY ROAD. ELEVATION = 676.77                                                                                                             |   | JOSEPH<br>R.<br>R.                                                                                                                                                                                         |
|             |                                         | FER TO NORTH AMERICAN DATUM OF 1988 (NAVD1988).                                                                                                |   | ン ZAMBUTO の<br>思 No.52783 (5)                                                                                                                                                                              |
| 3.          |                                         | OTTING ONLY, THE PARCEL SHOWN HEREON LIES WITHIN A ZONE "X"<br>N AREA OUTSIDE OF THE 0.2% ANNUAL CHANCE FLOOD, AS SHOWN ON THE                 |   |                                                                                                                                                                                                            |
|             |                                         | GENCY MANAGEMENT AGENCY (F.E.M.A) FLOOD INSURANCE RATE MAP (F.I.R.M.)<br>R COUNTY, TOWN OF SUTTON, MASSACHUSETTS, MAP NUMBER 25027C0840E,      |   |                                                                                                                                                                                                            |
|             |                                         | ECTIVE DATE OF JULY 4, 2011.                                                                                                                   |   | Date: 08/16/2023                                                                                                                                                                                           |
|             |                                         | PREPARED WITHOUT THE BENEFIT OF A TITLE REPORT IS SUBJECT TO ANY<br>A REPORT MIGHT DISCLOSE.                                                   |   | Prepared By:                                                                                                                                                                                               |
|             |                                         | NFORMATION IS BASED ON AERIAL PHOTOGRAMMETRY PROVIDED BY BLUESKY                                                                               |   |                                                                                                                                                                                                            |
|             |                                         | D. IN NOVEMBER 2021, AND ON THE GROUND SURVEY BY FELDMAN GEOSPATIAL                                                                            |   |                                                                                                                                                                                                            |
|             |                                         | e walls and paths shown hereon are based on aerial photogrammetry,                                                                             |   |                                                                                                                                                                                                            |
|             |                                         | BLUESKY GEOSPATIAL LTD., IN NOVEMBER 2021.                                                                                                     |   |                                                                                                                                                                                                            |
|             |                                         | WN HEREON WERE DELINEATED BY ECOTEC, INC. IN NOVEMBER, 2020 AND<br>21, AND FIELD LOCATED BY FELDMAN GEOSPATIAL IN NOVEMBER AND                 |   |                                                                                                                                                                                                            |
|             |                                         | 21 & SEPTEMBER 2022. MA DEP FILE #303-0972.                                                                                                    |   | LAND DESIGN COLLABORATIVE                                                                                                                                                                                  |
|             |                                         | IS AN INSTRUMENT OF SERVICE OF FELDMAN LAND SURVEYORS ISSUED TO<br>R PURPOSES RELATED DIRECTLY AND SOLELY TO FELDMAN LAND SURVEYORS'           |   | Chauncy Place   Terrace North   Suite 1<br>45 Lyman Street                                                                                                                                                 |
|             | SCOPE OF SER                            | VICES UNDER CONTRACT TO OUR CLIENT FOR THIS PROJECT. ANY USE OR<br>DOCUMENT FOR ANY REASON BY ANY PARTY FOR PURPOSES UNRELATED                 | D | Westborough, MA 01581                                                                                                                                                                                      |
|             | DIRECTLY AND                            | SOLELY TO SAID CONTRACT SHALL BE AT THE USER'S SOLE AND EXCLUSIVE<br>LITY, INCLUDING LIABILITY FOR VIOLATION OF COPYRIGHT LAWS, UNLESS WRITTEN |   | 508.952.6300   LDCollaborative.com                                                                                                                                                                         |
|             | CONSENT IS PR                           | 2011, INCLUDING LIABILITI FOR VIOLATION OF COPTRIGHT LAWS, UNLLSS WRITTLIN<br>2011DED BY FELDMAN LAND SURVEYORS.                               |   | Project Surveyor:                                                                                                                                                                                          |
|             | <u>LEGEND</u>                           |                                                                                                                                                |   |                                                                                                                                                                                                            |
|             |                                         | – CATCH BASIN                                                                                                                                  |   | FELDMAN                                                                                                                                                                                                    |
|             | 傘 ———                                   | - UTILITY POLE<br>- WALK LIGHT                                                                                                                 |   | 152 Hampden Street<br>Boston, MA 02119                                                                                                                                                                     |
|             | ₽<br>●                                  | — VALVE (UNKNOWN)<br>— POST                                                                                                                    |   | ·                                                                                                                                                                                                          |
|             | MAIL                                    | – MAIL BOX<br>– FLAG POLE                                                                                                                      |   | THIS DOCUMENT IS AN INSTRUMENT OF SERVICE OF FELDMAN<br>GEOSPATIAL ISSUED TO OUR CLIENT FOR PURPOSES RELATED DIRECTLY<br>AND SOLELY TO FELDMAN GEOSPATIAL'S TYPICAL SCOPE OF SERVICES                      |
|             | • — — — — — — — — — — — — — — — — — — — | - DRILL HOLE                                                                                                                                   |   | UNDER CONTRACT TO OUR CLIENT FOR THIS PROJECT. ANY USE OR REUSE OF THIS DOCUMENT FOR ANY REASON BY ANY PARTY FOR PURPOSES                                                                                  |
|             | ∎<br>₩                                  | — BOUND FOUND<br>— BOUND FOUND WITH DRILL HOLE                                                                                                 |   | UNRELATED DIRECTLY AND SOLELY TO SAID CONTRACT SHALL BE AT THE<br>USER'S SOLE AND EXCLUSIVE RISK AND LIABILITY, INCLUDING LIABILITY FOR<br>VIOLATION OF COPYRIGHT LAWS, UNLESS WRITTEN CONSENT IS PROVIDED |
|             |                                         | – IRON PIPE<br>– IRON ROD                                                                                                                      |   | BY FELDMAN GEOSPATIAL.                                                                                                                                                                                     |
|             | ₩ ———<br>⊗ ———                          | – IRON ROD<br>– WETLANDS                                                                                                                       |   |                                                                                                                                                                                                            |
|             | ▲                                       | - WETLAND FLAG                                                                                                                                 |   |                                                                                                                                                                                                            |
|             |                                         | — INDICATES COMMON OWNERSHIP<br>— BITUMINOUS                                                                                                   |   | 3 08/16/2023 ENDORSEMENT PLANS                                                                                                                                                                             |
|             | CONC                                    |                                                                                                                                                |   | 2 07/13/2023 NO CHANGE                                                                                                                                                                                     |
|             | FD                                      | - FOUND                                                                                                                                        | E | 106/12/2023PERMANENT BENCHMARKSNo:Date:Revision   Issue:                                                                                                                                                   |
|             | IP<br>IR                                | - IRON ROD                                                                                                                                     |   |                                                                                                                                                                                                            |
|             |                                         | – STONE BOUND<br>– SQUARE FEET                                                                                                                 |   | Drawn By:         CMP         Checked By:         JRZ           Date:         03/13/2023         Project No.:         21-0120                                                                              |
|             | ТВМ ———                                 | - TEMPORARY BENCH MARK                                                                                                                         |   | 0         60         120         240         360                                                                                                                                                           |
|             |                                         | – WETLAND FLAG NUMBER                                                                                                                          |   | Scale: 1" = 120'                                                                                                                                                                                           |
|             | Е<br>ОНW                                | - ELECTRIC<br>- OVERHEAD WIRES                                                                                                                 |   | Sheet No.:                                                                                                                                                                                                 |
|             |                                         |                                                                                                                                                |   | V-101                                                                                                                                                                                                      |
| $\sim$      |                                         | STONE WALL                                                                                                                                     |   | \ \ <i>I</i>                                                                                                                                                                                               |