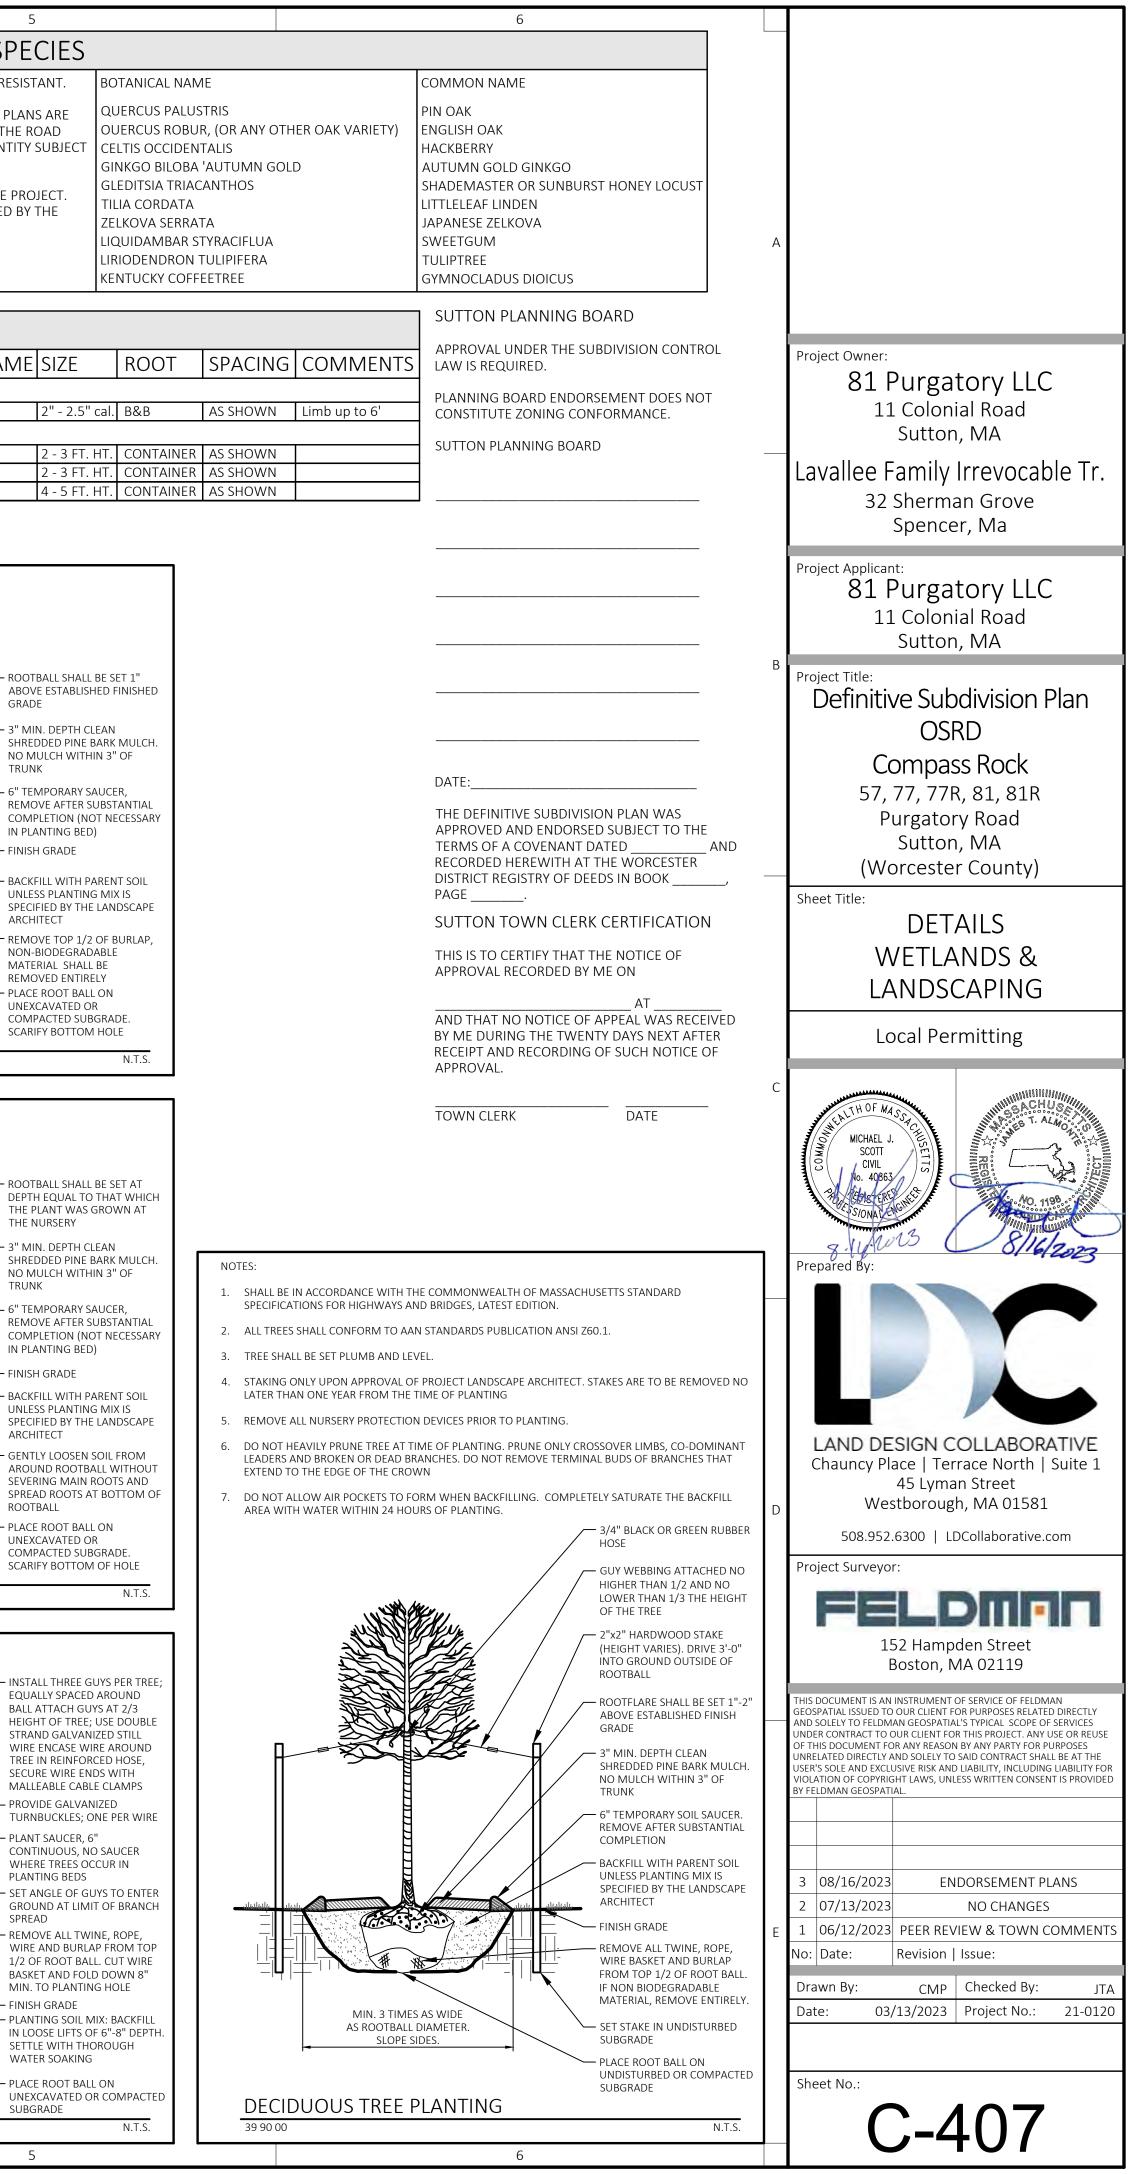

ING.

MIN. 2 TIMES AS WIDE AS ROOTBALL DIAMETER. SLOPE SIDES

PERENNIAL PLANTING 39 90 00



 INSTALL THREE GUYS PER TREE; EQUALLY SPACED AROUND BALL ATTACH GUYS AT 2/3 HEIGHT OF TREE; USE DOUBLE STRAND GALVANIZED STILL WIRE ENCASE WIRE AROUND TREE IN REINFORCED HOSE,

SECURE WIRE ENDS WITH MALLEABLE CABLE CLAMPS – PROVIDE GALVANIZED TURNBUCKLES; ONE PER WIRE - PLANT SAUCER, 6" CONTINUOUS, NO SAUCER WHERE TREES OCCUR IN

PLANTING BEDS - SET ANGLE OF GUYS TO ENTER GROUND AT LIMIT OF BRANCH SPREAD - REMOVE ALL TWINE, ROPE, WIRE AND BURLAP FROM TOP

1/2 OF ROOT BALL. CUT WIRE BASKET AND FOLD DOWN 8" MIN. TO PLANTING HOLE - FINISH GRADE - PLANTING SOIL MIX: BACKFILL

IN LOOSE LIFTS OF 6"-8" DEPTH SETTLE WITH THOROUGH WATER SOAKING

5

- PLACE ROOT BALL ON UNEXCAVATED OR COMPACTED SUBGRADE

4





| QTY  | KEY | BOTANICAL NAME                      | COMMON NAME                   | SIZE        | ROOT    |
|------|-----|-------------------------------------|-------------------------------|-------------|---------|
| SHRU | BS  |                                     |                               |             |         |
| 25   | Са  | Clethra alnifolia                   | Summersweet                   | 2-3 FT. HT. | CONTAIN |
| 21   | Ηv  | Hamamelis virginiana 'Little Suzie' | Little Suzie Witch Hazel      | 2-3 FT. HT. | CONTAIN |
| 32   | lv  | Ilex verticillata 'Red Sprite'      | Little Goblin Red Winterberry | 2-3 FT. HT. | CONTAIN |
| 36   | Тс  | Taxus Canadensis                    | American Yew                  | 2-3 FT. HT. | CONTAIN |
| 45   | Va  | Viburnum acerifoli