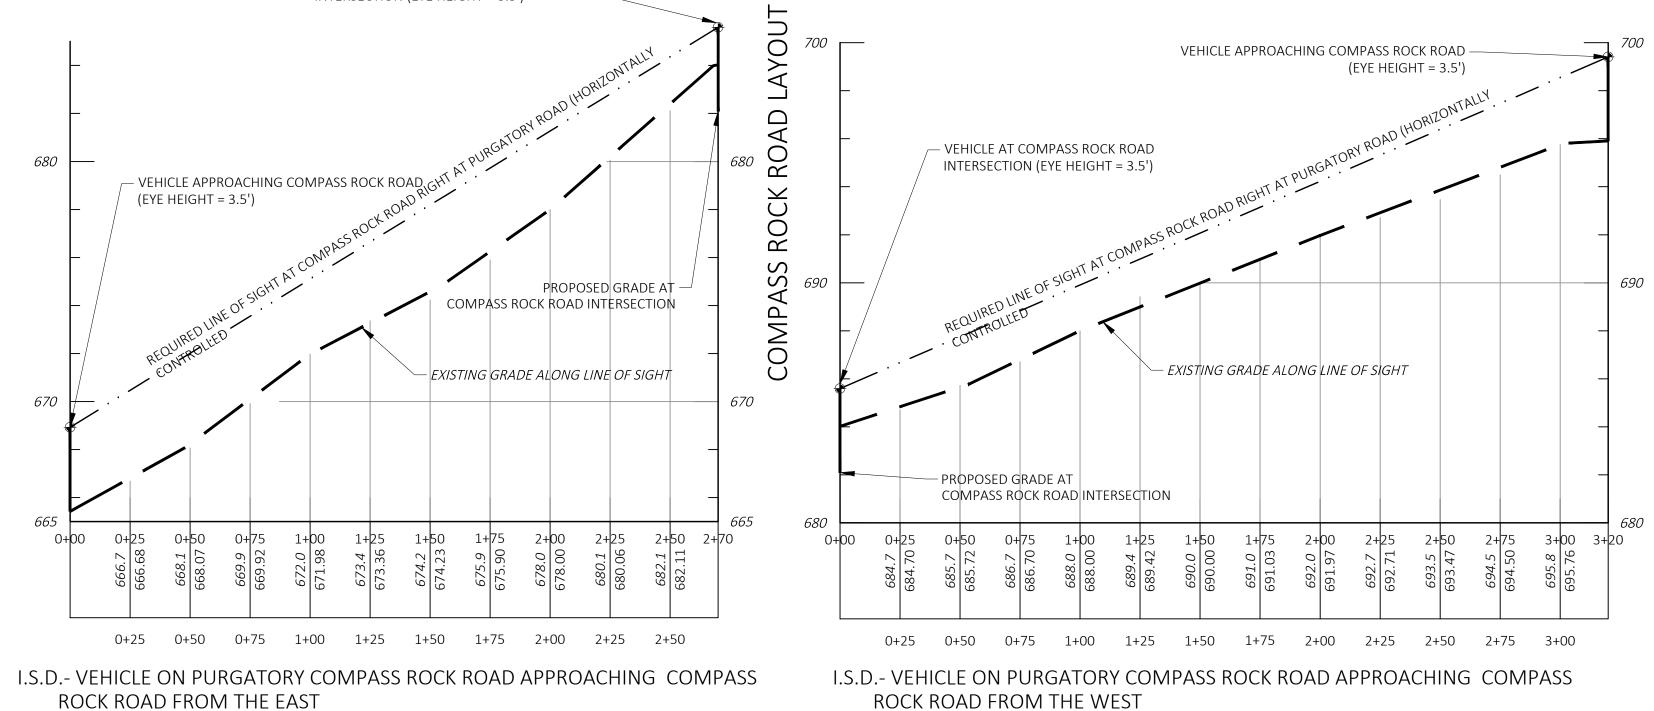

| UTTON PLANNI                                                                                                                                                 | NG BOARD                                                                                                                                                                                                                                                | SUTTON TOWN CL                                                                                                                                                                                       | LERK CERTIFICATION                                                                                                                                                                                                                              |                                                                                                                                                         |                                                                                                  |                                                                                             |
|--------------------------------------------------------------------------------------------------------------------------------------------------------------|---------------------------------------------------------------------------------------------------------------------------------------------------------------------------------------------------------------------------------------------------------|------------------------------------------------------------------------------------------------------------------------------------------------------------------------------------------------------|-------------------------------------------------------------------------------------------------------------------------------------------------------------------------------------------------------------------------------------------------|---------------------------------------------------------------------------------------------------------------------------------------------------------|--------------------------------------------------------------------------------------------------|---------------------------------------------------------------------------------------------|
| APPROVAL UNDER THE SUBDIVISION CONTROL<br>LAW IS REQUIRED.<br>PLANNING BOARD ENDORSEMENT DOES NOT<br>CONSTITUTE ZONING CONFORMANCE.<br>SUTTON PLANNING BOARD |                                                                                                                                                                                                                                                         | THIS IS TO CERTIFY TH<br>APPROVAL RECORDED                                                                                                                                                           |                                                                                                                                                                                                                                                 |                                                                                                                                                         |                                                                                                  |                                                                                             |
|                                                                                                                                                              |                                                                                                                                                                                                                                                         | BY ME DURING THE T                                                                                                                                                                                   | AT<br>E OF APPEAL WAS RECEIVED<br>WENTY DAYS NEXT AFTER<br>DING OF SUCH NOTICE OF                                                                                                                                                               |                                                                                                                                                         |                                                                                                  |                                                                                             |
|                                                                                                                                                              |                                                                                                                                                                                                                                                         | TOWN CLERK                                                                                                                                                                                           | DATE                                                                                                                                                                                                                                            |                                                                                                                                                         | O                                                                                                | PEN                                                                                         |
|                                                                                                                                                              |                                                                                                                                                                                                                                                         |                                                                                                                                                                                                      |                                                                                                                                                                                                                                                 |                                                                                                                                                         | PUI                                                                                              | RSUANT T                                                                                    |
| APPROVED AND EN<br>TERMS OF A COVEN<br>RECORDED HEREWI                                                                                                       | BDIVISION PLAN WAS<br>IDORSED SUBJECT TO THE<br>NANT DATED AN<br>ITH AT THE WORCESTER<br>OF DEEDS IN BOOK                                                                                                                                               | ID<br>,                                                                                                                                                                                              |                                                                                                                                                                                                                                                 |                                                                                                                                                         |                                                                                                  |                                                                                             |
|                                                                                                                                                              |                                                                                                                                                                                                                                                         |                                                                                                                                                                                                      |                                                                                                                                                                                                                                                 |                                                                                                                                                         |                                                                                                  |                                                                                             |
| GRANTED WAI                                                                                                                                                  | IVERS FROM THE SUTTO                                                                                                                                                                                                                                    | N SUBDIVISION RUL                                                                                                                                                                                    | ES & REGULATIONS                                                                                                                                                                                                                                |                                                                                                                                                         |                                                                                                  |                                                                                             |
| GRANTED WAI<br>REGULATION NUM<br>4.A.2.F                                                                                                                     | ABER REGULATIO                                                                                                                                                                                                                                          | N                                                                                                                                                                                                    | ES & REGULATIONS                                                                                                                                                                                                                                | ONS. 100' AT ST 16, 25                                                                                                                                  | 0' FROM ST 20-21, AN                                                                             | D 100' FROM ST 23 - 26.                                                                     |
| <b>REGULATION NUM</b>                                                                                                                                        | ALLOW A MINIMUM CENT<br>ALLOW VARIATIONS FROM<br>(ALSO 4.G.1.) BITUMINOU                                                                                                                                                                                | ERLINE RADIUS OF LESS<br>STANDARD ROADWAY<br>S INSTEAD OF GRANITE F                                                                                                                                  |                                                                                                                                                                                                                                                 | S FOLLOWS: WIDTH (A                                                                                                                                     | _SO 4.A.3.) 22' AND 20'<br>BED FOR SIGNIFICANT I                                                 | AS OPPOSED TO 26'; CURBI<br>LENGTHS; ROAD BASE & SUR                                        |
| REGULATION NUM<br>4.A.2.F                                                                                                                                    | ALLOW A MINIMUM CENT<br>ALLOW VARIATIONS FROM<br>(ALSO 4.G.1.) BITUMINOU<br>(ALSO 5.F.2 & 3) 12" GRAV                                                                                                                                                   | ON<br>FERLINE RADIUS OF LESS<br>A STANDARD ROADWAY<br>S INSTEAD OF GRANITE F<br>/EL BASE AS OPPOSED TO                                                                                               | 5 THAN 270' AT SEVERAL LOCATI<br>CROSS SECTION STANDARDS AS<br>EXCEPT AT PURGATORY INTERSE                                                                                                                                                      | S FOLLOWS: WIDTH (A<br>ECTION AND NOT CUR<br>5″ BINDER AS OPPOSE                                                                                        | .SO 4.A.3.) 22' AND 20'<br>BED FOR SIGNIFICANT I<br>D TO 1.5" TOP AND 1.5                        | AS OPPOSED TO 26'; CURBI<br>LENGTHS; ROAD BASE & SUR<br>" BINDER.                           |
| REGULATION NUM<br>4.A.2.F<br>4.A.2.K                                                                                                                         | ALLOW A MINIMUM CENT<br>ALLOW A MINIMUM CENT<br>ALLOW VARIATIONS FROM<br>(ALSO 4.G.1.) BITUMINOU<br>(ALSO 5.F.2 & 3) 12" GRAV<br>ALLOW OPEN SWALES AN<br>ABSOLUTELY NECESSARY.                                                                          | ON<br>FERLINE RADIUS OF LESS<br>A STANDARD ROADWAY<br>S INSTEAD OF GRANITE E<br>VEL BASE AS OPPOSED TO<br>D OTHER LOW IMPACT E                                                                       | 5 THAN 270' AT SEVERAL LOCATI<br>7 CROSS SECTION STANDARDS AS<br>EXCEPT AT PURGATORY INTERSE<br>O 18", 1.5" TOP COURSE AND 2.                                                                                                                   | S FOLLOWS: WIDTH (A<br>ECTION AND NOT CUR<br>5″ BINDER AS OPPOSE<br>TER INFRASTRUCTURE                                                                  | .SO 4.A.3.) 22' AND 20'<br>BED FOR SIGNIFICANT I<br>D TO 1.5" TOP AND 1.5                        | AS OPPOSED TO 26'; CURBI<br>LENGTHS; ROAD BASE & SUR<br>" BINDER.                           |
| REGULATION NUM<br>4.A.2.F<br>4.A.2.K<br>4.B.2. & 5.A<br>4.D<br>4.F.1                                                                                         | ALLOW A MINIMUM CENT<br>ALLOW A MINIMUM CENT<br>ALLOW VARIATIONS FROM<br>(ALSO 4.G.1.) BITUMINOU<br>(ALSO 5.F.2 & 3) 12" GRAV<br>ALLOW OPEN SWALES AN<br>ABSOLUTELY NECESSARY.<br>ALLOW INDIVIDUAL HOUS<br>ALLOW DRAINAGE EASEM                         | TERLINE RADIUS OF LESS<br>A STANDARD ROADWAY<br>S INSTEAD OF GRANITE F<br>VEL BASE AS OPPOSED TO<br>D OTHER LOW IMPACT E<br>SE SPRINKLERS AS OPPOS<br>IENTS OF LESS THAN 30'                         | S THAN 270' AT SEVERAL LOCATI<br>CROSS SECTION STANDARDS AS<br>EXCEPT AT PURGATORY INTERSE<br>O 18", 1.5" TOP COURSE AND 2.<br>DEVELOPMENT (LID) STORMWA<br>SED TO AN UNDERGROUND CIST                                                          | S FOLLOWS: WIDTH (A<br>ECTION AND NOT CUR<br>5" BINDER AS OPPOSE<br>TER INFRASTRUCTURE<br>TERN SYSTEM.                                                  | SO 4.A.3.) 22' AND 20'<br>BED FOR SIGNIFICANT I<br>D TO 1.5" TOP AND 1.5<br>, WITH TRADITIONAL S | AS OPPOSED TO 26'; CURBI<br>LENGTHS; ROAD BASE & SUR<br>" BINDER.<br>TORM DRAINS ONLY WHERE |
| REGULATION NUM<br>4.A.2.F<br>4.A.2.K<br>4.B.2. & 5.A<br>4.D                                                                                                  | ALLOW A MINIMUM CENT<br>ALLOW A MINIMUM CENT<br>ALLOW VARIATIONS FROM<br>(ALSO 4.G.1.) BITUMINOU<br>(ALSO 5.F.2 & 3) 12" GRAV<br>ALLOW OPEN SWALES AN<br>ABSOLUTELY NECESSARY.<br>ALLOW INDIVIDUAL HOUS<br>ALLOW DRAINAGE EASEM                         | TERLINE RADIUS OF LESS<br>A STANDARD ROADWAY<br>S INSTEAD OF GRANITE F<br>VEL BASE AS OPPOSED TO<br>D OTHER LOW IMPACT E<br>SE SPRINKLERS AS OPPOS<br>IENTS OF LESS THAN 30'                         | 5 THAN 270' AT SEVERAL LOCATI<br>7 CROSS SECTION STANDARDS AS<br>EXCEPT AT PURGATORY INTERSE<br>O 18", 1.5" TOP COURSE AND 2.<br>DEVELOPMENT (LID) STORMWA<br>SED TO AN UNDERGROUND CIST                                                        | S FOLLOWS: WIDTH (A<br>ECTION AND NOT CUR<br>5" BINDER AS OPPOSE<br>TER INFRASTRUCTURE<br>TERN SYSTEM.                                                  | SO 4.A.3.) 22' AND 20'<br>BED FOR SIGNIFICANT I<br>D TO 1.5" TOP AND 1.5<br>, WITH TRADITIONAL S | AS OPPOSED TO 26'; CURBI<br>LENGTHS; ROAD BASE & SUR<br>" BINDER.<br>TORM DRAINS ONLY WHERE |
| REGULATION NUM<br>4.A.2.F<br>4.A.2.K<br>4.B.2. & 5.A<br>4.D<br>4.F.1                                                                                         | ALLOW A MINIMUM CENT<br>ALLOW A MINIMUM CENT<br>ALLOW VARIATIONS FROM<br>(ALSO 4.G.1.) BITUMINOU<br>(ALSO 5.F.2 & 3) 12" GRAV<br>ALLOW OPEN SWALES AN<br>ABSOLUTELY NECESSARY.<br>ALLOW INDIVIDUAL HOUS<br>ALLOW DRAINAGE EASEN<br>ALLOW ELIMINATION OF | TERLINE RADIUS OF LESS<br>A STANDARD ROADWAY<br>S INSTEAD OF GRANITE F<br>VEL BASE AS OPPOSED TO<br>D OTHER LOW IMPACT E<br>SE SPRINKLERS AS OPPOS<br>IENTS OF LESS THAN 30'                         | S THAN 270' AT SEVERAL LOCATI<br>CROSS SECTION STANDARDS AS<br>EXCEPT AT PURGATORY INTERSE<br>O 18", 1.5" TOP COURSE AND 2.<br>DEVELOPMENT (LID) STORMWA<br>SED TO AN UNDERGROUND CIST                                                          | S FOLLOWS: WIDTH (A<br>ECTION AND NOT CUR<br>5" BINDER AS OPPOSE<br>ITER INFRASTRUCTURE<br>TERN SYSTEM.<br>THE SAME DEVELOPER                           | SO 4.A.3.) 22' AND 20'<br>BED FOR SIGNIFICANT I<br>D TO 1.5" TOP AND 1.5<br>, WITH TRADITIONAL S | AS OPPOSED TO 26'; CURBI<br>LENGTHS; ROAD BASE & SUR<br>" BINDER.<br>TORM DRAINS ONLY WHERE |
| REGULATION NUM<br>4.A.2.F<br>4.A.2.K<br>4.B.2. & 5.A<br>4.D<br>4.F.1                                                                                         | ALLOW A MINIMUM CENT<br>ALLOW A MINIMUM CENT<br>ALLOW VARIATIONS FROM<br>(ALSO 4.G.1.) BITUMINOU<br>(ALSO 5.F.2 & 3) 12" GRAV<br>ALLOW OPEN SWALES AN<br>ABSOLUTELY NECESSARY.<br>ALLOW INDIVIDUAL HOUS<br>ALLOW DRAINAGE EASEN<br>ALLOW ELIMINATION OF | ITERLINE RADIUS OF LESS<br>A STANDARD ROADWAY<br>S INSTEAD OF GRANITE I<br>VEL BASE AS OPPOSED TO<br>D OTHER LOW IMPACT D<br>SE SPRINKLERS AS OPPOS<br>IENTS OF LESS THAN 30'<br>TEMPORARY CONSTRUCT | S THAN 270' AT SEVERAL LOCATI<br>CROSS SECTION STANDARDS AS<br>EXCEPT AT PURGATORY INTERSE<br>O 18", 1.5" TOP COURSE AND 2.<br>DEVELOPMENT (LID) STORMWA<br>SED TO AN UNDERGROUND CIST<br>'WIDE.<br>STION EASEMENTS AS LONG AS T                | S FOLLOWS: WIDTH (A<br>ECTION AND NOT CUR<br>5" BINDER AS OPPOSE<br>ITER INFRASTRUCTURE<br>TERN SYSTEM.<br>THE SAME DEVELOPER                           | SO 4.A.3.) 22' AND 20'<br>BED FOR SIGNIFICANT I<br>D TO 1.5" TOP AND 1.5<br>, WITH TRADITIONAL S | AS OPPOSED TO 26'; CURBI<br>LENGTHS; ROAD BASE & SUR<br>" BINDER.<br>TORM DRAINS ONLY WHERE |
| REGULATION NUM<br>4.A.2.F<br>4.A.2.K<br>4.B.2. & 5.A<br>4.D<br>4.F.1                                                                                         | ALLOW A MINIMUM CENT<br>ALLOW A MINIMUM CENT<br>ALLOW VARIATIONS FROM<br>(ALSO 4.G.1.) BITUMINOU<br>(ALSO 5.F.2 & 3) 12" GRAV<br>ALLOW OPEN SWALES AN<br>ABSOLUTELY NECESSARY.<br>ALLOW INDIVIDUAL HOUS<br>ALLOW DRAINAGE EASEN<br>ALLOW ELIMINATION OF | TERLINE RADIUS OF LESS<br>A STANDARD ROADWAY<br>S INSTEAD OF GRANITE H<br>/eL BASE AS OPPOSED TO<br>D OTHER LOW IMPACT D<br>SE SPRINKLERS AS OPPOS<br>IENTS OF LESS THAN 30'<br>TEMPORARY CONSTRUCT  | S THAN 270' AT SEVERAL LOCATI<br>C CROSS SECTION STANDARDS AS<br>EXCEPT AT PURGATORY INTERSE<br>O 18", 1.5" TOP COURSE AND 2.<br>DEVELOPMENT (LID) STORMWA<br>SED TO AN UNDERGROUND CIST<br>'WIDE.<br>CTION EASEMENTS AS LONG AS T<br>PROJECT T | S FOLLOWS: WIDTH (A<br>ECTION AND NOT CUR<br>S" BINDER AS OPPOSE<br>ITER INFRASTRUCTURE<br>TERN SYSTEM.<br>THE SAME DEVELOPER<br>SCAPE ARC<br>SCAPE ARC | SO 4.A.3.) 22' AND 20'<br>BED FOR SIGNIFICANT I<br>D TO 1.5" TOP AND 1.5<br>, WITH TRADITIONAL S | AS OPPOSED TO 26'; CURBI<br>LENGTHS; ROAD BASE & SUR<br>" BINDER.<br>TORM DRAINS ONLY WHERE |