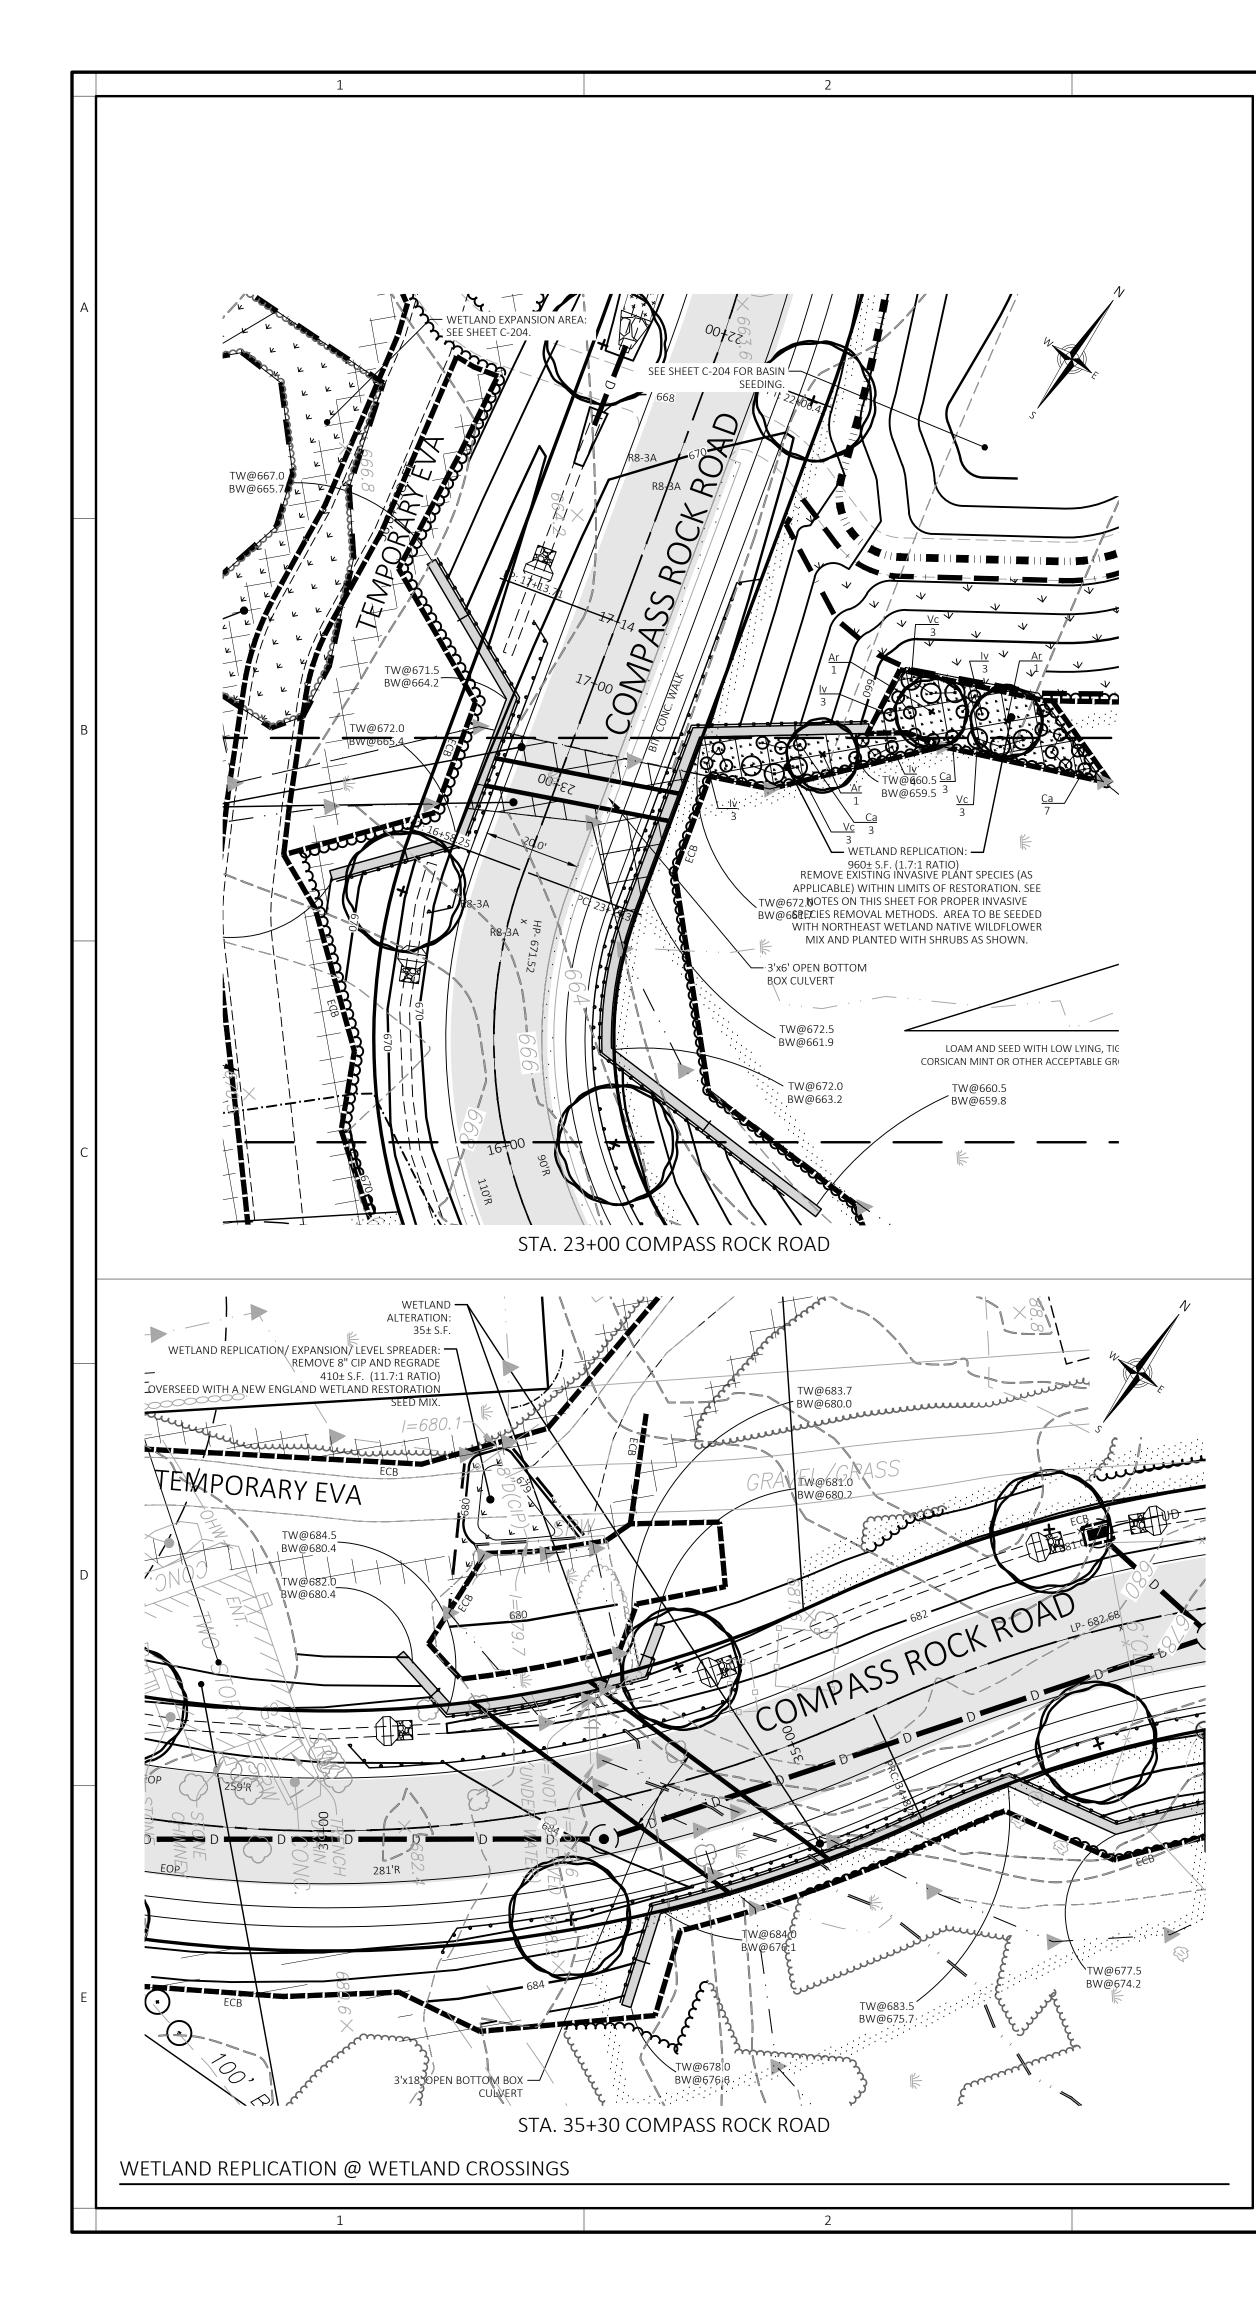

| UTTON PLANNI                                                                                                                                                 | NG BOARD                                                                                                                                                                                                                                                | SUTTON TOWN CL                                                                                                                                                                                       | LERK CERTIFICATION                                                                                                                                                                                                                              |                                                                                                                                                         |                                                                                                  |                                                                                             |
|--------------------------------------------------------------------------------------------------------------------------------------------------------------|---------------------------------------------------------------------------------------------------------------------------------------------------------------------------------------------------------------------------------------------------------|------------------------------------------------------------------------------------------------------------------------------------------------------------------------------------------------------|-------------------------------------------------------------------------------------------------------------------------------------------------------------------------------------------------------------------------------------------------|---------------------------------------------------------------------------------------------------------------------------------------------------------|--------------------------------------------------------------------------------------------------|---------------------------------------------------------------------------------------------|
| APPROVAL UNDER THE SUBDIVISION CONTROL<br>LAW IS REQUIRED.<br>PLANNING BOARD ENDORSEMENT DOES NOT<br>CONSTITUTE ZONING CONFORMANCE.<br>SUTTON PLANNING BOARD |                                                                                                                                                                                                                                                         | THIS IS TO CERTIFY TH<br>APPROVAL RECORDED                                                                                                                                                           |                                                                                                                                                                                                                                                 |                                                                                                                                                         |                                                                                                  |                                                                                             |
|                                                                                                                                                              |                                                                                                                                                                                                                                                         | BY ME DURING THE T                                                                                                                                                                                   | AT<br>E OF APPEAL WAS RECEIVED<br>WENTY DAYS NEXT AFTER<br>DING OF SUCH NOTICE OF                                                                                                                                                               |                                                                                                                                                         |                                                                                                  |                                                                                             |
|                                                                                                                                                              |                                                                                                                                                                                                                                                         | TOWN CLERK                                                                                                                                                                                           | DATE                                                                                                                                                                                                                                            |                                                                                                                                                         | O                                                                                                | PEN                                                                                         |
|                                                                                                                                                              |                                                                                                                                                                                                                                                         |                                                                                                                                                                                                      |                                                                                                                                                                                                                                                 |                                                                                                                                                         | PUI                                                                                              | RSUANT T                                                                                    |
| APPROVED AND EN<br>TERMS OF A COVEN<br>RECORDED HEREWI                                                                                                       | BDIVISION PLAN WAS<br>IDORSED SUBJECT TO THE<br>NANT DATED AN<br>ITH AT THE WORCESTER<br>OF DEEDS IN BOOK                                                                                                                                               | ID<br>,                                                                                                                                                                                              |                                                                                                                                                                                                                                                 |                                                                                                                                                         |                                                                                                  |                                                                                             |
|                                                                                                                                                              |                                                                                                                                                                                                                                                         |                                                                                                                                                                                                      |                                                                                                                                                                                                                                                 |                                                                                                                                                         |                                                                                                  |                                                                                             |
| GRANTED WAI                                                                                                                                                  | IVERS FROM THE SUTTO                                                                                                                                                                                                                                    | N SUBDIVISION RUL                                                                                                                                                                                    | ES & REGULATIONS                                                                                                                                                                                                                                |                                                                                                                                                         |                                                                                                  |                                                                                             |
| GRANTED WAI<br>REGULATION NUM<br>4.A.2.F                                                                                                                     | ABER REGULATIO                                                                                                                                                                                                                                          | N                                                                                                                                                                                                    | ES & REGULATIONS                                                                                                                                                                                                                                | ONS. 100' AT ST 16, 25                                                                                                                                  | 0' FROM ST 20-21, AN                                                                             | D 100' FROM ST 23 - 26.                                                                     |
| <b>REGULATION NUM</b>                                                                                                                                        | ALLOW A MINIMUM CENT<br>ALLOW VARIATIONS FROM<br>(ALSO 4.G.1.) BITUMINOU                                                                                                                                                                                | ERLINE RADIUS OF LESS<br>STANDARD ROADWAY<br>S INSTEAD OF GRANITE F                                                                                                                                  |                                                                                                                                                                                                                                                 | S FOLLOWS: WIDTH (A                                                                                                                                     | _SO 4.A.3.) 22' AND 20'<br>BED FOR SIGNIFICANT I                                                 | AS OPPOSED TO 26'; CURBI<br>LENGTHS; ROAD BASE & SUR                                        |
| REGULATION NUM<br>4.A.2.F                                                                                                                                    | ALLOW A MINIMUM CENT<br>ALLOW VARIATIONS FROM<br>(ALSO 4.G.1.) BITUMINOU<br>(ALSO 5.F.2 & 3) 12" GRAV                                                                                                                                                   | ON<br>FERLINE RADIUS OF LESS<br>A STANDARD ROADWAY<br>S INSTEAD OF GRANITE F<br>/EL BASE AS OPPOSED TO                                                                                               | 5 THAN 270' AT SEVERAL LOCATI<br>CROSS SECTION STANDARDS AS<br>EXCEPT AT PURGATORY INTERSE                                                                                                                                                      | S FOLLOWS: WIDTH (A<br>ECTION AND NOT CUR<br>5″ BINDER AS OPPOSE                                                                                        | .SO 4.A.3.) 22' AND 20'<br>BED FOR SIGNIFICANT I<br>D TO 1.5" TOP AND 1.5                        | AS OPPOSED TO 26'; CURBI<br>LENGTHS; ROAD BASE & SUR<br>" BINDER.                           |
| REGULATION NUM<br>4.A.2.F<br>4.A.2.K                                                                                                                         | ALLOW A MINIMUM CENT<br>ALLOW A MINIMUM CENT<br>ALLOW VARIATIONS FROM<br>(ALSO 4.G.1.) BITUMINOU<br>(ALSO 5.F.2 & 3) 12" GRAV<br>ALLOW OPEN SWALES AN<br>ABSOLUTELY NECESSARY.                                                                          | ON<br>FERLINE RADIUS OF LESS<br>A STANDARD ROADWAY<br>S INSTEAD OF GRANITE E<br>VEL BASE AS OPPOSED TO<br>D OTHER LOW IMPACT E                                                                       | 5 THAN 270' AT SEVERAL LOCATI<br>7 CROSS SECTION STANDARDS AS<br>EXCEPT AT PURGATORY INTERSE<br>O 18", 1.5" TOP COURSE AND 2.                                                                                                                   | S FOLLOWS: WIDTH (A<br>ECTION AND NOT CUR<br>5″ BINDER AS OPPOSE<br>TER INFRASTRUCTURE                                                                  | .SO 4.A.3.) 22' AND 20'<br>BED FOR SIGNIFICANT I<br>D TO 1.5" TOP AND 1.5                        | AS OPPOSED TO 26'; CURBI<br>LENGTHS; ROAD BASE & SUR<br>" BINDER.                           |
| REGULATION NUM<br>4.A.2.F<br>4.A.2.K<br>4.B.2. & 5.A<br>4.D<br>4.F.1                                                                                         | ALLOW A MINIMUM CENT<br>ALLOW A MINIMUM CENT<br>ALLOW VARIATIONS FROM<br>(ALSO 4.G.1.) BITUMINOU<br>(ALSO 5.F.2 & 3) 12" GRAV<br>ALLOW OPEN SWALES AN<br>ABSOLUTELY NECESSARY.<br>ALLOW INDIVIDUAL HOUS<br>ALLOW DRAINAGE EASEM                         | TERLINE RADIUS OF LESS<br>A STANDARD ROADWAY<br>S INSTEAD OF GRANITE F<br>VEL BASE AS OPPOSED TO<br>D OTHER LOW IMPACT E<br>SE SPRINKLERS AS OPPOS<br>IENTS OF LESS THAN 30'                         | S THAN 270' AT SEVERAL LOCATI<br>CROSS SECTION STANDARDS AS<br>EXCEPT AT PURGATORY INTERSE<br>O 18", 1.5" TOP COURSE AND 2.<br>DEVELOPMENT (LID) STORMWA<br>SED TO AN UNDERGROUND CIST                                                          | S FOLLOWS: WIDTH (A<br>ECTION AND NOT CUR<br>5" BINDER AS OPPOSE<br>TER INFRASTRUCTURE<br>TERN SYSTEM.                                                  | SO 4.A.3.) 22' AND 20'<br>BED FOR SIGNIFICANT I<br>D TO 1.5" TOP AND 1.5<br>, WITH TRADITIONAL S | AS OPPOSED TO 26'; CURBI<br>LENGTHS; ROAD BASE & SUR<br>" BINDER.<br>TORM DRAINS ONLY WHERE |
| REGULATION NUM<br>4.A.2.F<br>4.A.2.K<br>4.B.2. & 5.A<br>4.D                                                                                                  | ALLOW A MINIMUM CENT<br>ALLOW A MINIMUM CENT<br>ALLOW VARIATIONS FROM<br>(ALSO 4.G.1.) BITUMINOU<br>(ALSO 5.F.2 & 3) 12" GRAV<br>ALLOW OPEN SWALES AN<br>ABSOLUTELY NECESSARY.<br>ALLOW INDIVIDUAL HOUS<br>ALLOW DRAINAGE EASEM                         | TERLINE RADIUS OF LESS<br>A STANDARD ROADWAY<br>S INSTEAD OF GRANITE F<br>VEL BASE AS OPPOSED TO<br>D OTHER LOW IMPACT E<br>SE SPRINKLERS AS OPPOS<br>IENTS OF LESS THAN 30'                         | 5 THAN 270' AT SEVERAL LOCATI<br>7 CROSS SECTION STANDARDS AS<br>EXCEPT AT PURGATORY INTERSE<br>O 18", 1.5" TOP COURSE AND 2.<br>DEVELOPMENT (LID) STORMWA<br>SED TO AN UNDERGROUND CIST                                                        | S FOLLOWS: WIDTH (A<br>ECTION AND NOT CUR<br>5" BINDER AS OPPOSE<br>TER INFRASTRUCTURE<br>TERN SYSTEM.                                                  | SO 4.A.3.) 22' AND 20'<br>BED FOR SIGNIFICANT I<br>D TO 1.5" TOP AND 1.5<br>, WITH TRADITIONAL S | AS OPPOSED TO 26'; CURBI<br>LENGTHS; ROAD BASE & SUR<br>" BINDER.<br>TORM DRAINS ONLY WHERE |
| REGULATION NUM<br>4.A.2.F<br>4.A.2.K<br>4.B.2. & 5.A<br>4.D<br>4.F.1                                                                                         | ALLOW A MINIMUM CENT<br>ALLOW A MINIMUM CENT<br>ALLOW VARIATIONS FROM<br>(ALSO 4.G.1.) BITUMINOU<br>(ALSO 5.F.2 & 3) 12" GRAV<br>ALLOW OPEN SWALES AN<br>ABSOLUTELY NECESSARY.<br>ALLOW INDIVIDUAL HOUS<br>ALLOW DRAINAGE EASEN<br>ALLOW ELIMINATION OF | TERLINE RADIUS OF LESS<br>A STANDARD ROADWAY<br>S INSTEAD OF GRANITE F<br>VEL BASE AS OPPOSED TO<br>D OTHER LOW IMPACT E<br>SE SPRINKLERS AS OPPOS<br>IENTS OF LESS THAN 30'                         | S THAN 270' AT SEVERAL LOCATI<br>CROSS SECTION STANDARDS AS<br>EXCEPT AT PURGATORY INTERSE<br>O 18", 1.5" TOP COURSE AND 2.<br>DEVELOPMENT (LID) STORMWA<br>SED TO AN UNDERGROUND CIST                                                          | S FOLLOWS: WIDTH (A<br>ECTION AND NOT CUR<br>5" BINDER AS OPPOSE<br>ITER INFRASTRUCTURE<br>TERN SYSTEM.<br>THE SAME DEVELOPER                           | SO 4.A.3.) 22' AND 20'<br>BED FOR SIGNIFICANT I<br>D TO 1.5" TOP AND 1.5<br>, WITH TRADITIONAL S | AS OPPOSED TO 26'; CURBI<br>LENGTHS; ROAD BASE & SUR<br>" BINDER.<br>TORM DRAINS ONLY WHERE |
| REGULATION NUM<br>4.A.2.F<br>4.A.2.K<br>4.B.2. & 5.A<br>4.D<br>4.F.1                                                                                         | ALLOW A MINIMUM CENT<br>ALLOW A MINIMUM CENT<br>ALLOW VARIATIONS FROM<br>(ALSO 4.G.1.) BITUMINOU<br>(ALSO 5.F.2 & 3) 12" GRAV<br>ALLOW OPEN SWALES AN<br>ABSOLUTELY NECESSARY.<br>ALLOW INDIVIDUAL HOUS<br>ALLOW DRAINAGE EASEN<br>ALLOW ELIMINATION OF | ITERLINE RADIUS OF LESS<br>A STANDARD ROADWAY<br>S INSTEAD OF GRANITE I<br>VEL BASE AS OPPOSED TO<br>D OTHER LOW IMPACT D<br>SE SPRINKLERS AS OPPOS<br>IENTS OF LESS THAN 30'<br>TEMPORARY CONSTRUCT | S THAN 270' AT SEVERAL LOCATI<br>CROSS SECTION STANDARDS AS<br>EXCEPT AT PURGATORY INTERSE<br>O 18", 1.5" TOP COURSE AND 2.<br>DEVELOPMENT (LID) STORMWA<br>SED TO AN UNDERGROUND CIST<br>'WIDE.<br>STION EASEMENTS AS LONG AS T                | S FOLLOWS: WIDTH (A<br>ECTION AND NOT CUR<br>5" BINDER AS OPPOSE<br>ITER INFRASTRUCTURE<br>TERN SYSTEM.<br>THE SAME DEVELOPER                           | SO 4.A.3.) 22' AND 20'<br>BED FOR SIGNIFICANT I<br>D TO 1.5" TOP AND 1.5<br>, WITH TRADITIONAL S | AS OPPOSED TO 26'; CURBI<br>LENGTHS; ROAD BASE & SUR<br>" BINDER.<br>TORM DRAINS ONLY WHERE |
| REGULATION NUM<br>4.A.2.F<br>4.A.2.K<br>4.B.2. & 5.A<br>4.D<br>4.F.1                                                                                         | ALLOW A MINIMUM CENT<br>ALLOW A MINIMUM CENT<br>ALLOW VARIATIONS FROM<br>(ALSO 4.G.1.) BITUMINOU<br>(ALSO 5.F.2 & 3) 12" GRAV<br>ALLOW OPEN SWALES AN<br>ABSOLUTELY NECESSARY.<br>ALLOW INDIVIDUAL HOUS<br>ALLOW DRAINAGE EASEN<br>ALLOW ELIMINATION OF | TERLINE RADIUS OF LESS<br>A STANDARD ROADWAY<br>S INSTEAD OF GRANITE H<br>/eL BASE AS OPPOSED TO<br>D OTHER LOW IMPACT D<br>SE SPRINKLERS AS OPPOS<br>IENTS OF LESS THAN 30'<br>TEMPORARY CONSTRUCT  | S THAN 270' AT SEVERAL LOCATI<br>C CROSS SECTION STANDARDS AS<br>EXCEPT AT PURGATORY INTERSE<br>O 18", 1.5" TOP COURSE AND 2.<br>DEVELOPMENT (LID) STORMWA<br>SED TO AN UNDERGROUND CIST<br>'WIDE.<br>CTION EASEMENTS AS LONG AS T<br>PROJECT T | S FOLLOWS: WIDTH (A<br>ECTION AND NOT CUR<br>S" BINDER AS OPPOSE<br>ITER INFRASTRUCTURE<br>TERN SYSTEM.<br>THE SAME DEVELOPER<br>SCAPE ARC<br>SCAPE ARC | SO 4.A.3.) 22' AND 20'<br>BED FOR SIGNIFICANT I<br>D TO 1.5" TOP AND 1.5<br>, WITH TRADITIONAL S | AS OPPOSED TO 26'; CURBI<br>LENGTHS; ROAD BASE & SUR<br>" BINDER.<br>TORM DRAINS ONLY WHERE |