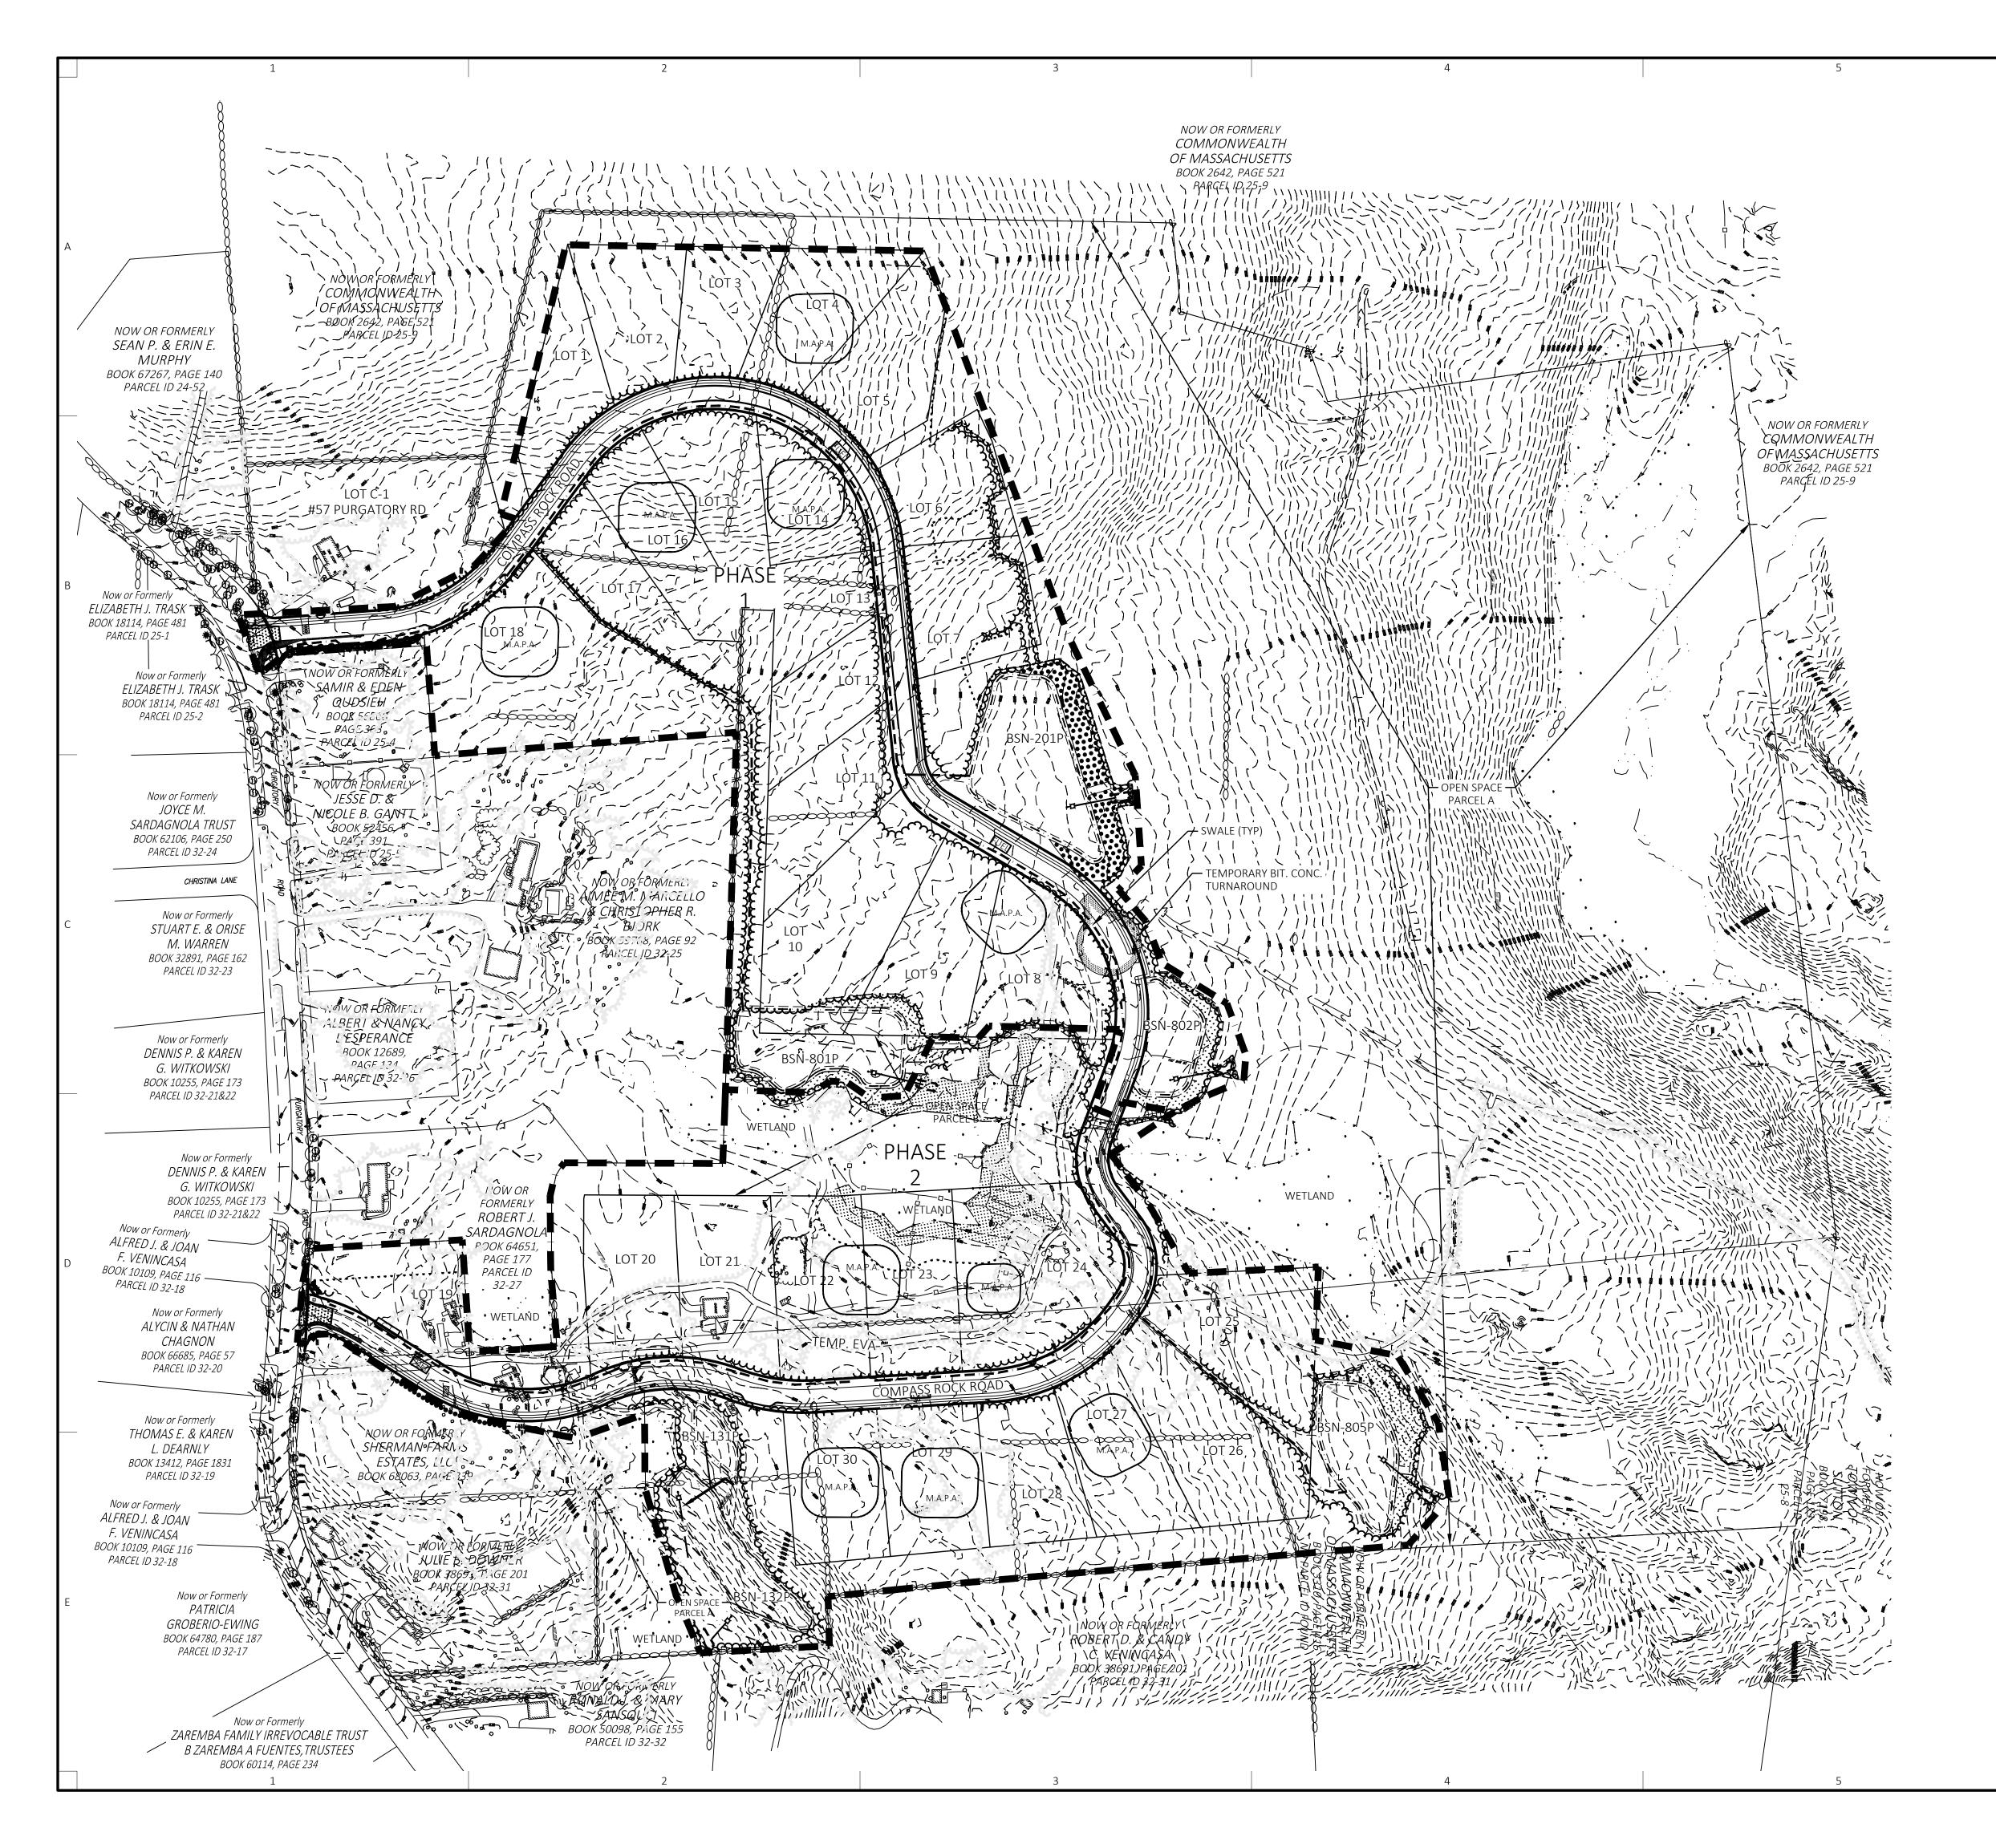

G.
- 12. POUR FOOTINGS FOR RETAINING WALLS THEN STRIP AND POUR FORMS. POUR WALLS.
- 13. CONSTRUCT WETLAND REPLICATION AREAS.
- 9. CONTINUE ROAD CONSTRUCTION TO CONNECTION POINT OF PHASE 1 REMOVING THE PAVED TURNAROUND. 10. FOLLOW PROCEDURES 9-12 AS APPLICABLE AND AS OUTLINED IN PHASE 1.

- **BVW EXPANSION**
- WORK TO COMMENCE IN THE FALL WHEN EXISTING VEGETATION LAYS FLAT AND HAS EXPERIENCED DIEBACK. SEED THE AREA LOAM AND SEED WITH THE SEED MIX AND APPLICATION RATE SHOWN ON THE PLANS WITH A MIX OF SAWDUST OR STRAW CHIPPING
- FOLLOWING APPLICATION OF MIXTURE, ROLL THE AREA WITH HAND ROLLERS.

### LOTS 19-30

FOLLOW PROCEDURES 1-9 AS APPLICABLE AND AS OUTLINED IN PHASE 1.

### FINAL PAVING

SWEEP ROAD AND SIDEWALKS AND PERFORM REPAIRS TO BINDER AS NECESSARY THEN PAVE WITH FINISH COURSE.







C:\Users\WayneBelec\OneDrive - Land Design Collaborative\Land Design Collaborative\\_L-datto New\projects (landdesigndatto)\PROJECTS\21-0120 - Purgatory Road - Sutton\DWG\21-0120 C-220.









| 6<br>SUTTON PLANNING BOARD<br>APPROVAL UNDER THE SUBDIVISION CONTROL<br>LAW IS REQUIRED.<br>PLANNING BOARD ENDORSEMENT DOES NOT<br>CONSTITUTE ZONING CONFORMANCE.<br>SUTTON PLANNING BOARD