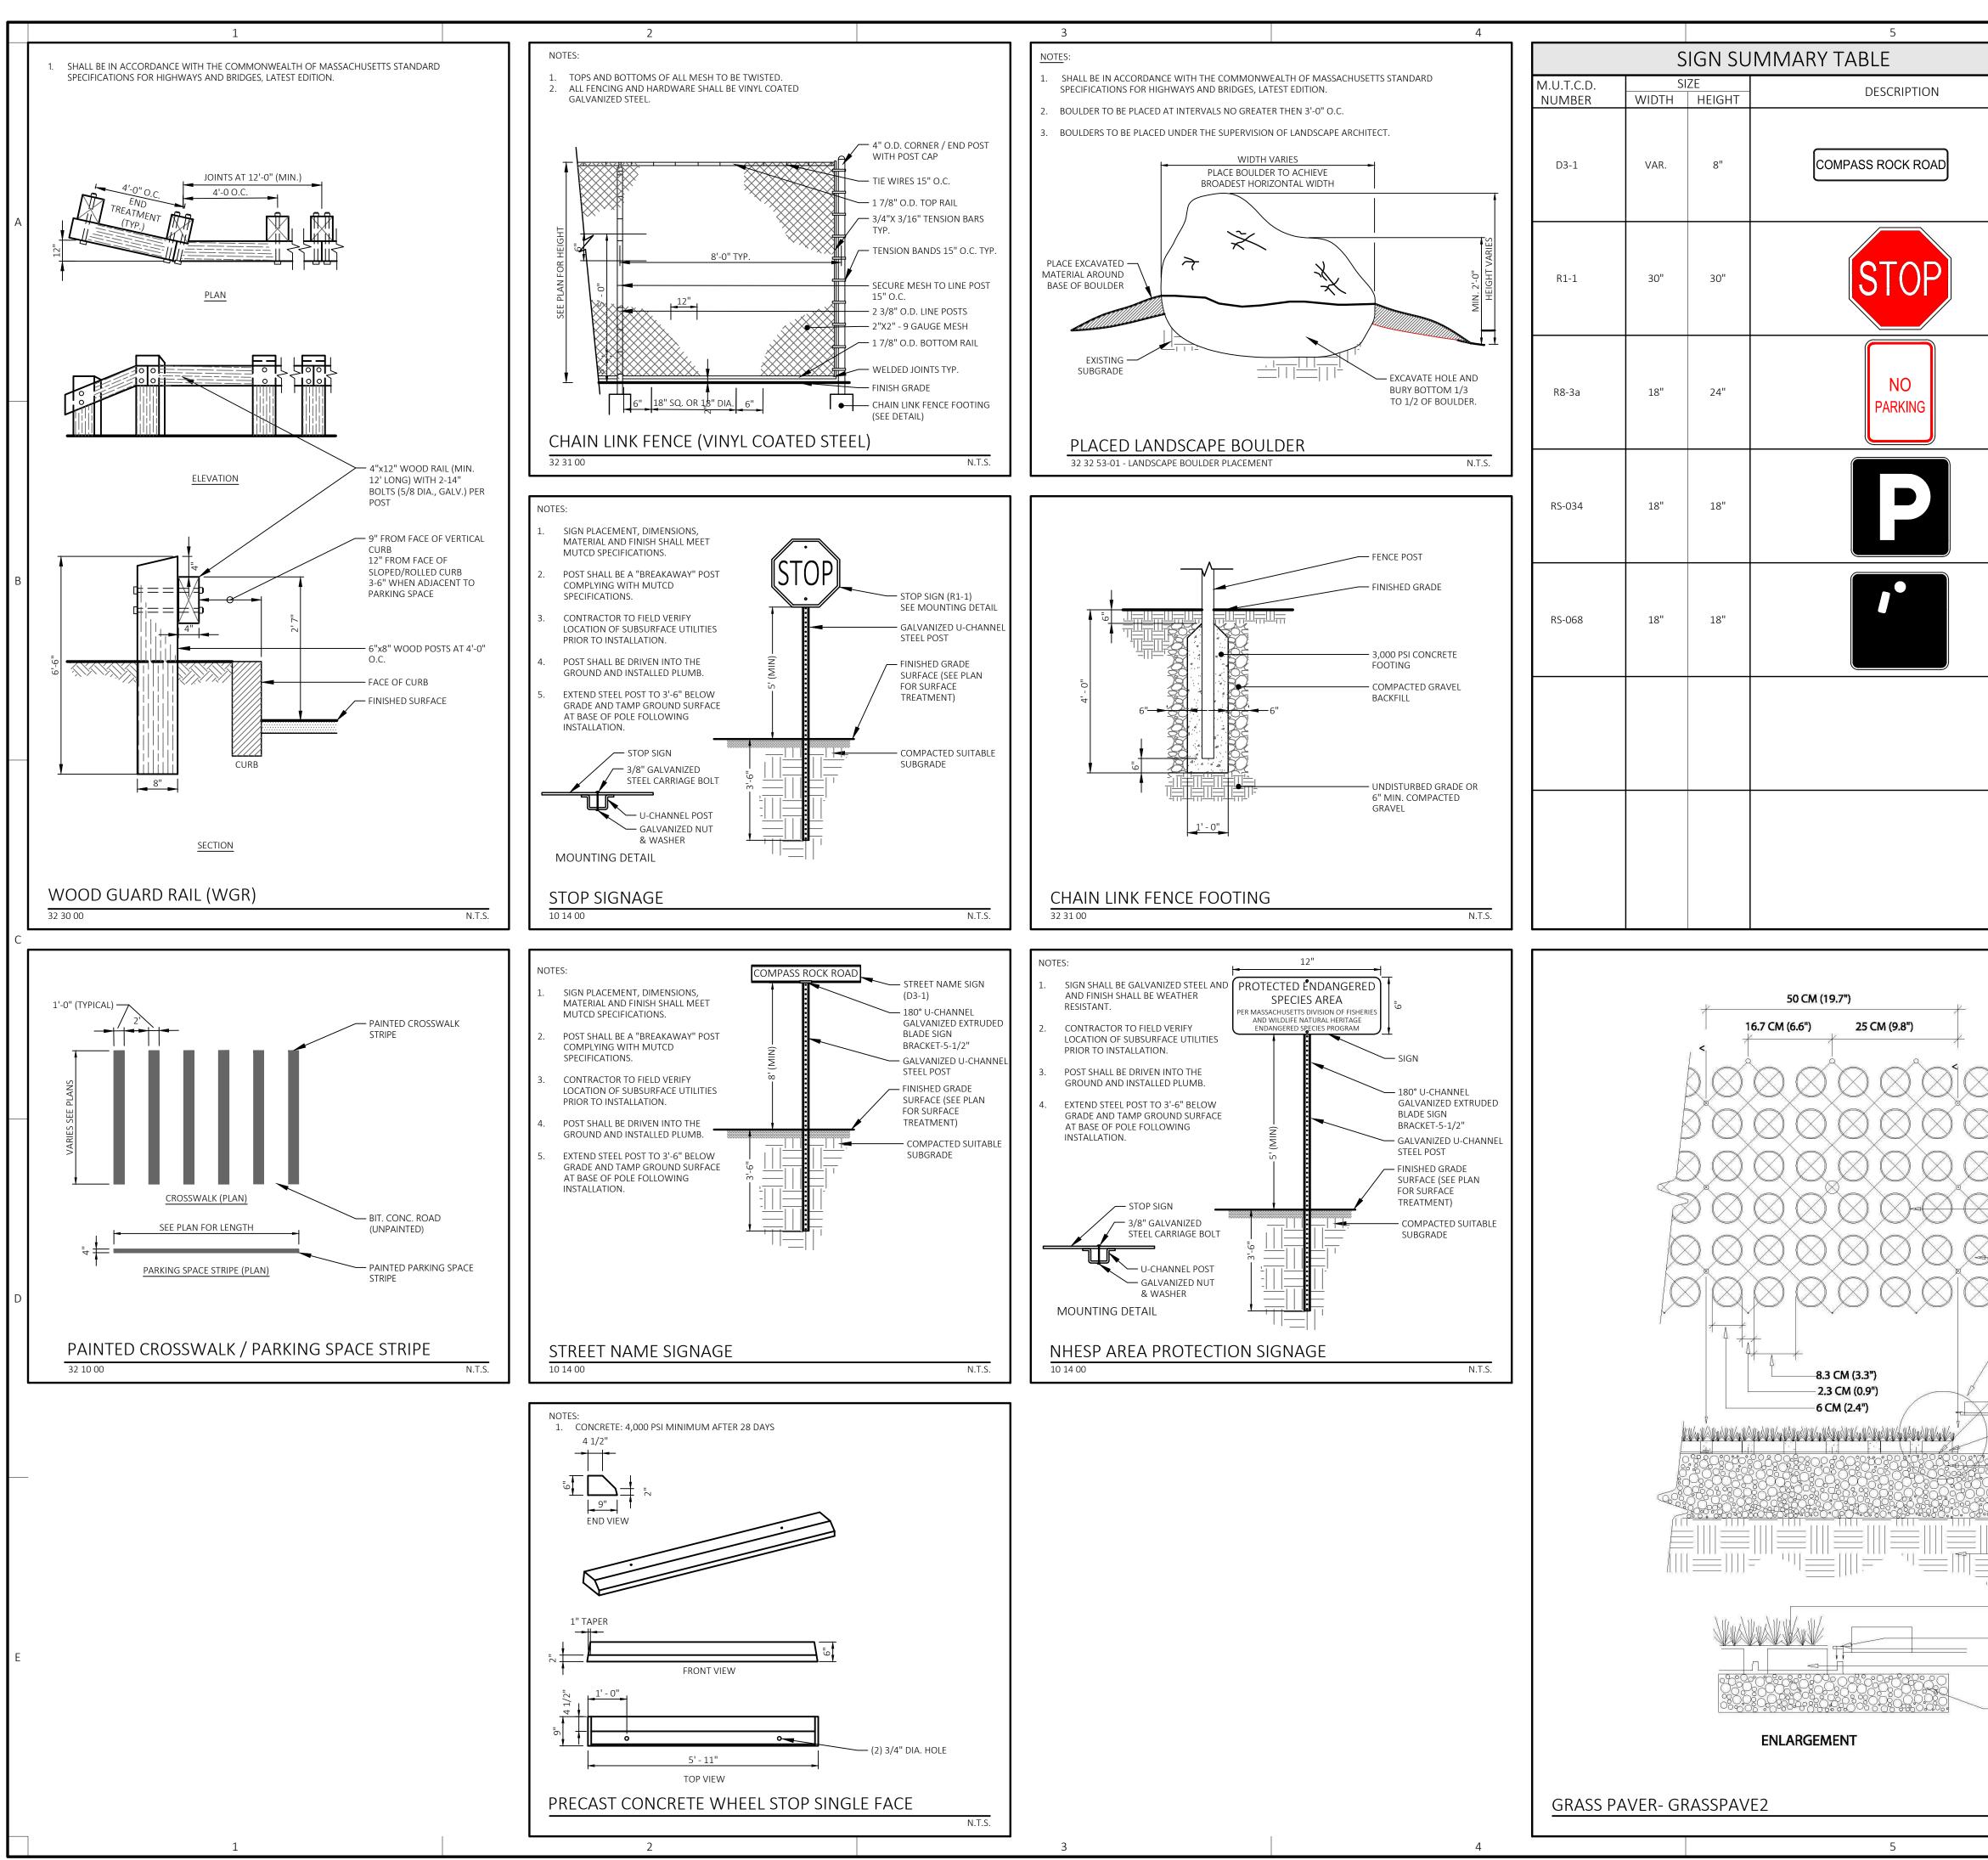

| UTTON PLANNI                                                                                                                                                 | NG BOARD                                                                                                                                                                                                                                                | SUTTON TOWN CL                                                                                                                                                                                       | LERK CERTIFICATION                                                                                                                                                                                                                              |                                                                                                                                                         |                                                                                                  |                                                                                             |
|--------------------------------------------------------------------------------------------------------------------------------------------------------------|---------------------------------------------------------------------------------------------------------------------------------------------------------------------------------------------------------------------------------------------------------|------------------------------------------------------------------------------------------------------------------------------------------------------------------------------------------------------|-------------------------------------------------------------------------------------------------------------------------------------------------------------------------------------------------------------------------------------------------|---------------------------------------------------------------------------------------------------------------------------------------------------------|--------------------------------------------------------------------------------------------------|---------------------------------------------------------------------------------------------|
| APPROVAL UNDER THE SUBDIVISION CONTROL<br>LAW IS REQUIRED.<br>PLANNING BOARD ENDORSEMENT DOES NOT<br>CONSTITUTE ZONING CONFORMANCE.<br>SUTTON PLANNING BOARD |                                                                                                                                                                                                                                                         | THIS IS TO CERTIFY TH<br>APPROVAL RECORDED                                                                                                                                                           |                                                                                                                                                                                                                                                 |                                                                                                                                                         |                                                                                                  |                                                                                             |
|                                                                                                                                                              |                                                                                                                                                                                                                                                         | BY ME DURING THE T                                                                                                                                                                                   | AT<br>E OF APPEAL WAS RECEIVED<br>WENTY DAYS NEXT AFTER<br>DING OF SUCH NOTICE OF                                                                                                                                                               |                                                                                                                                                         |                                                                                                  |                                                                                             |
|                                                                                                                                                              |                                                                                                                                                                                                                                                         | TOWN CLERK                                                                                                                                                                                           | DATE                                                                                                                                                                                                                                            |                                                                                                                                                         | O                                                                                                | PEN                                                                                         |
|                                                                                                                                                              |                                                                                                                                                                                                                                                         |                                                                                                                                                                                                      |                                                                                                                                                                                                                                                 |                                                                                                                                                         | PUI                                                                                              | RSUANT T                                                                                    |
| APPROVED AND EN<br>TERMS OF A COVEN<br>RECORDED HEREWI                                                                                                       | BDIVISION PLAN WAS<br>IDORSED SUBJECT TO THE<br>NANT DATED AN<br>ITH AT THE WORCESTER<br>OF DEEDS IN BOOK                                                                                                                                               | ID<br>,                                                                                                                                                                                              |                                                                                                                                                                                                                                                 |                                                                                                                                                         |                                                                                                  |                                                                                             |
|                                                                                                                                                              |                                                                                                                                                                                                                                                         |                                                                                                                                                                                                      |                                                                                                                                                                                                                                                 |                                                                                                                                                         |                                                                                                  |                                                                                             |
| GRANTED WAI                                                                                                                                                  | IVERS FROM THE SUTTO                                                                                                                                                                                                                                    | N SUBDIVISION RUL                                                                                                                                                                                    | ES & REGULATIONS                                                                                                                                                                                                                                |                                                                                                                                                         |                                                                                                  |                                                                                             |
| GRANTED WAI<br>REGULATION NUM<br>4.A.2.F                                                                                                                     | ABER REGULATIO                                                                                                                                                                                                                                          | N                                                                                                                                                                                                    | ES & REGULATIONS                                                                                                                                                                                                                                | ONS. 100' AT ST 16, 25                                                                                                                                  | 0' FROM ST 20-21, AN                                                                             | D 100' FROM ST 23 - 26.                                                                     |
| <b>REGULATION NUM</b>                                                                                                                                        | ALLOW A MINIMUM CENT<br>ALLOW VARIATIONS FROM<br>(ALSO 4.G.1.) BITUMINOU                                                                                                                                                                                | ERLINE RADIUS OF LESS<br>STANDARD ROADWAY<br>S INSTEAD OF GRANITE F                                                                                                                                  |                                                                                                                                                                                                                                                 | S FOLLOWS: WIDTH (A                                                                                                                                     | _SO 4.A.3.) 22' AND 20'<br>BED FOR SIGNIFICANT I                                                 | AS OPPOSED TO 26'; CURBI<br>LENGTHS; ROAD BASE & SUR                                        |
| REGULATION NUM<br>4.A.2.F                                                                                                                                    | ALLOW A MINIMUM CENT<br>ALLOW VARIATIONS FROM<br>(ALSO 4.G.1.) BITUMINOU<br>(ALSO 5.F.2 & 3) 12" GRAV                                                                                                                                                   | ON<br>FERLINE RADIUS OF LESS<br>A STANDARD ROADWAY<br>S INSTEAD OF GRANITE F<br>/EL BASE AS OPPOSED TO                                                                                               | 5 THAN 270' AT SEVERAL LOCATI<br>CROSS SECTION STANDARDS AS<br>EXCEPT AT PURGATORY INTERSE                                                                                                                                                      | S FOLLOWS: WIDTH (A<br>ECTION AND NOT CUR<br>5″ BINDER AS OPPOSE                                                                                        | .SO 4.A.3.) 22' AND 20'<br>BED FOR SIGNIFICANT I<br>D TO 1.5" TOP AND 1.5                        | AS OPPOSED TO 26'; CURBI<br>LENGTHS; ROAD BASE & SUR<br>" BINDER.                           |
| REGULATION NUM<br>4.A.2.F<br>4.A.2.K                                                                                                                         | ALLOW A MINIMUM CENT<br>ALLOW A MINIMUM CENT<br>ALLOW VARIATIONS FROM<br>(ALSO 4.G.1.) BITUMINOU<br>(ALSO 5.F.2 & 3) 12" GRAV<br>ALLOW OPEN SWALES AN<br>ABSOLUTELY NECESSARY.                                                                          | ON<br>FERLINE RADIUS OF LESS<br>A STANDARD ROADWAY<br>S INSTEAD OF GRANITE E<br>VEL BASE AS OPPOSED TO<br>D OTHER LOW IMPACT E                                                                       | 5 THAN 270' AT SEVERAL LOCATI<br>7 CROSS SECTION STANDARDS AS<br>EXCEPT AT PURGATORY INTERSE<br>O 18", 1.5" TOP COURSE AND 2.                                                                                                                   | S FOLLOWS: WIDTH (A<br>ECTION AND NOT CUR<br>5″ BINDER AS OPPOSE<br>TER INFRASTRUCTURE                                                                  | .SO 4.A.3.) 22' AND 20'<br>BED FOR SIGNIFICANT I<br>D TO 1.5" TOP AND 1.5                        | AS OPPOSED TO 26'; CURBI<br>LENGTHS; ROAD BASE & SUR<br>" BINDER.                           |
| REGULATION NUM<br>4.A.2.F<br>4.A.2.K<br>4.B.2. & 5.A<br>4.D<br>4.F.1                                                                                         | ALLOW A MINIMUM CENT<br>ALLOW A MINIMUM CENT<br>ALLOW VARIATIONS FROM<br>(ALSO 4.G.1.) BITUMINOU<br>(ALSO 5.F.2 & 3) 12" GRAV<br>ALLOW OPEN SWALES AN<br>ABSOLUTELY NECESSARY.<br>ALLOW INDIVIDUAL HOUS<br>ALLOW DRAINAGE EASEM                         | TERLINE RADIUS OF LESS<br>A STANDARD ROADWAY<br>S INSTEAD OF GRANITE F<br>VEL BASE AS OPPOSED TO<br>D OTHER LOW IMPACT E<br>SE SPRINKLERS AS OPPOS<br>IENTS OF LESS THAN 30'                         | S THAN 270' AT SEVERAL LOCATI<br>CROSS SECTION STANDARDS AS<br>EXCEPT AT PURGATORY INTERSE<br>O 18", 1.5" TOP COURSE AND 2.<br>DEVELOPMENT (LID) STORMWA<br>SED TO AN UNDERGROUND CIST                                                          | S FOLLOWS: WIDTH (A<br>ECTION AND NOT CUR<br>5" BINDER AS OPPOSE<br>TER INFRASTRUCTURE<br>TERN SYSTEM.                                                  | SO 4.A.3.) 22' AND 20'<br>BED FOR SIGNIFICANT I<br>D TO 1.5" TOP AND 1.5<br>, WITH TRADITIONAL S | AS OPPOSED TO 26'; CURBI<br>LENGTHS; ROAD BASE & SUR<br>" BINDER.<br>TORM DRAINS ONLY WHERE |
| REGULATION NUM<br>4.A.2.F<br>4.A.2.K<br>4.B.2. & 5.A<br>4.D                                                                                                  | ALLOW A MINIMUM CENT<br>ALLOW A MINIMUM CENT<br>ALLOW VARIATIONS FROM<br>(ALSO 4.G.1.) BITUMINOU<br>(ALSO 5.F.2 & 3) 12" GRAV<br>ALLOW OPEN SWALES AN<br>ABSOLUTELY NECESSARY.<br>ALLOW INDIVIDUAL HOUS<br>ALLOW DRAINAGE EASEM                         | TERLINE RADIUS OF LESS<br>A STANDARD ROADWAY<br>S INSTEAD OF GRANITE F<br>VEL BASE AS OPPOSED TO<br>D OTHER LOW IMPACT E<br>SE SPRINKLERS AS OPPOS<br>IENTS OF LESS THAN 30'                         | 5 THAN 270' AT SEVERAL LOCATI<br>7 CROSS SECTION STANDARDS AS<br>EXCEPT AT PURGATORY INTERSE<br>O 18", 1.5" TOP COURSE AND 2.<br>DEVELOPMENT (LID) STORMWA<br>SED TO AN UNDERGROUND CIST                                                        | S FOLLOWS: WIDTH (A<br>ECTION AND NOT CUR<br>5" BINDER AS OPPOSE<br>TER INFRASTRUCTURE<br>TERN SYSTEM.                                                  | SO 4.A.3.) 22' AND 20'<br>BED FOR SIGNIFICANT I<br>D TO 1.5" TOP AND 1.5<br>, WITH TRADITIONAL S | AS OPPOSED TO 26'; CURBI<br>LENGTHS; ROAD BASE & SUR<br>" BINDER.<br>TORM DRAINS ONLY WHERE |
| REGULATION NUM<br>4.A.2.F<br>4.A.2.K<br>4.B.2. & 5.A<br>4.D<br>4.F.1                                                                                         | ALLOW A MINIMUM CENT<br>ALLOW A MINIMUM CENT<br>ALLOW VARIATIONS FROM<br>(ALSO 4.G.1.) BITUMINOU<br>(ALSO 5.F.2 & 3) 12" GRAV<br>ALLOW OPEN SWALES AN<br>ABSOLUTELY NECESSARY.<br>ALLOW INDIVIDUAL HOUS<br>ALLOW DRAINAGE EASEN<br>ALLOW ELIMINATION OF | TERLINE RADIUS OF LESS<br>A STANDARD ROADWAY<br>S INSTEAD OF GRANITE F<br>VEL BASE AS OPPOSED TO<br>D OTHER LOW IMPACT E<br>SE SPRINKLERS AS OPPOS<br>IENTS OF LESS THAN 30'                         | S THAN 270' AT SEVERAL LOCATI<br>CROSS SECTION STANDARDS AS<br>EXCEPT AT PURGATORY INTERSE<br>O 18", 1.5" TOP COURSE AND 2.<br>DEVELOPMENT (LID) STORMWA<br>SED TO AN UNDERGROUND CIST                                                          | S FOLLOWS: WIDTH (A<br>ECTION AND NOT CUR<br>5" BINDER AS OPPOSE<br>ITER INFRASTRUCTURE<br>TERN SYSTEM.<br>THE SAME DEVELOPER                           | SO 4.A.3.) 22' AND 20'<br>BED FOR SIGNIFICANT I<br>D TO 1.5" TOP AND 1.5<br>, WITH TRADITIONAL S | AS OPPOSED TO 26'; CURBI<br>LENGTHS; ROAD BASE & SUR<br>" BINDER.<br>TORM DRAINS ONLY WHERE |
| REGULATION NUM<br>4.A.2.F<br>4.A.2.K<br>4.B.2. & 5.A<br>4.D<br>4.F.1                                                                                         | ALLOW A MINIMUM CENT<br>ALLOW A MINIMUM CENT<br>ALLOW VARIATIONS FROM<br>(ALSO 4.G.1.) BITUMINOU<br>(ALSO 5.F.2 & 3) 12" GRAV<br>ALLOW OPEN SWALES AN<br>ABSOLUTELY NECESSARY.<br>ALLOW INDIVIDUAL HOUS<br>ALLOW DRAINAGE EASEN<br>ALLOW ELIMINATION OF | ITERLINE RADIUS OF LESS<br>A STANDARD ROADWAY<br>S INSTEAD OF GRANITE I<br>VEL BASE AS OPPOSED TO<br>D OTHER LOW IMPACT D<br>SE SPRINKLERS AS OPPOS<br>IENTS OF LESS THAN 30'<br>TEMPORARY CONSTRUCT | S THAN 270' AT SEVERAL LOCATI<br>CROSS SECTION STANDARDS AS<br>EXCEPT AT PURGATORY INTERSE<br>O 18", 1.5" TOP COURSE AND 2.<br>DEVELOPMENT (LID) STORMWA<br>SED TO AN UNDERGROUND CIST<br>'WIDE.<br>STION EASEMENTS AS LONG AS T                | S FOLLOWS: WIDTH (A<br>ECTION AND NOT CUR<br>5" BINDER AS OPPOSE<br>ITER INFRASTRUCTURE<br>TERN SYSTEM.<br>THE SAME DEVELOPER                           | SO 4.A.3.) 22' AND 20'<br>BED FOR SIGNIFICANT I<br>D TO 1.5" TOP AND 1.5<br>, WITH TRADITIONAL S | AS OPPOSED TO 26'; CURBI<br>LENGTHS; ROAD BASE & SUR<br>" BINDER.<br>TORM DRAINS ONLY WHERE |
| REGULATION NUM<br>4.A.2.F<br>4.A.2.K<br>4.B.2. & 5.A<br>4.D<br>4.F.1                                                                                         | ALLOW A MINIMUM CENT<br>ALLOW A MINIMUM CENT<br>ALLOW VARIATIONS FROM<br>(ALSO 4.G.1.) BITUMINOU<br>(ALSO 5.F.2 & 3) 12" GRAV<br>ALLOW OPEN SWALES AN<br>ABSOLUTELY NECESSARY.<br>ALLOW INDIVIDUAL HOUS<br>ALLOW DRAINAGE EASEN<br>ALLOW ELIMINATION OF | TERLINE RADIUS OF LESS<br>A STANDARD ROADWAY<br>S INSTEAD OF GRANITE H<br>/eL BASE AS OPPOSED TO<br>D OTHER LOW IMPACT D<br>SE SPRINKLERS AS OPPOS<br>IENTS OF LESS THAN 30'<br>TEMPORARY CONSTRUCT  | S THAN 270' AT SEVERAL LOCATI<br>C CROSS SECTION STANDARDS AS<br>EXCEPT AT PURGATORY INTERSE<br>O 18", 1.5" TOP COURSE AND 2.<br>DEVELOPMENT (LID) STORMWA<br>SED TO AN UNDERGROUND CIST<br>'WIDE.<br>CTION EASEMENTS AS LONG AS T<br>PROJECT T | S FOLLOWS: WIDTH (A<br>ECTION AND NOT CUR<br>S" BINDER AS OPPOSE<br>ITER INFRASTRUCTURE<br>TERN SYSTEM.<br>THE SAME DEVELOPER<br>SCAPE ARC<br>SCAPE ARC | SO 4.A.3.) 22' AND 20'<br>BED FOR SIGNIFICANT I<br>D TO 1.5" TOP AND 1.5<br>, WITH TRADITIONAL S | AS OPPOSED TO 26'; CURBI<br>LENGTHS; ROAD BASE & SUR<br>" BINDER.<br>TORM DRAINS ONLY WHERE |