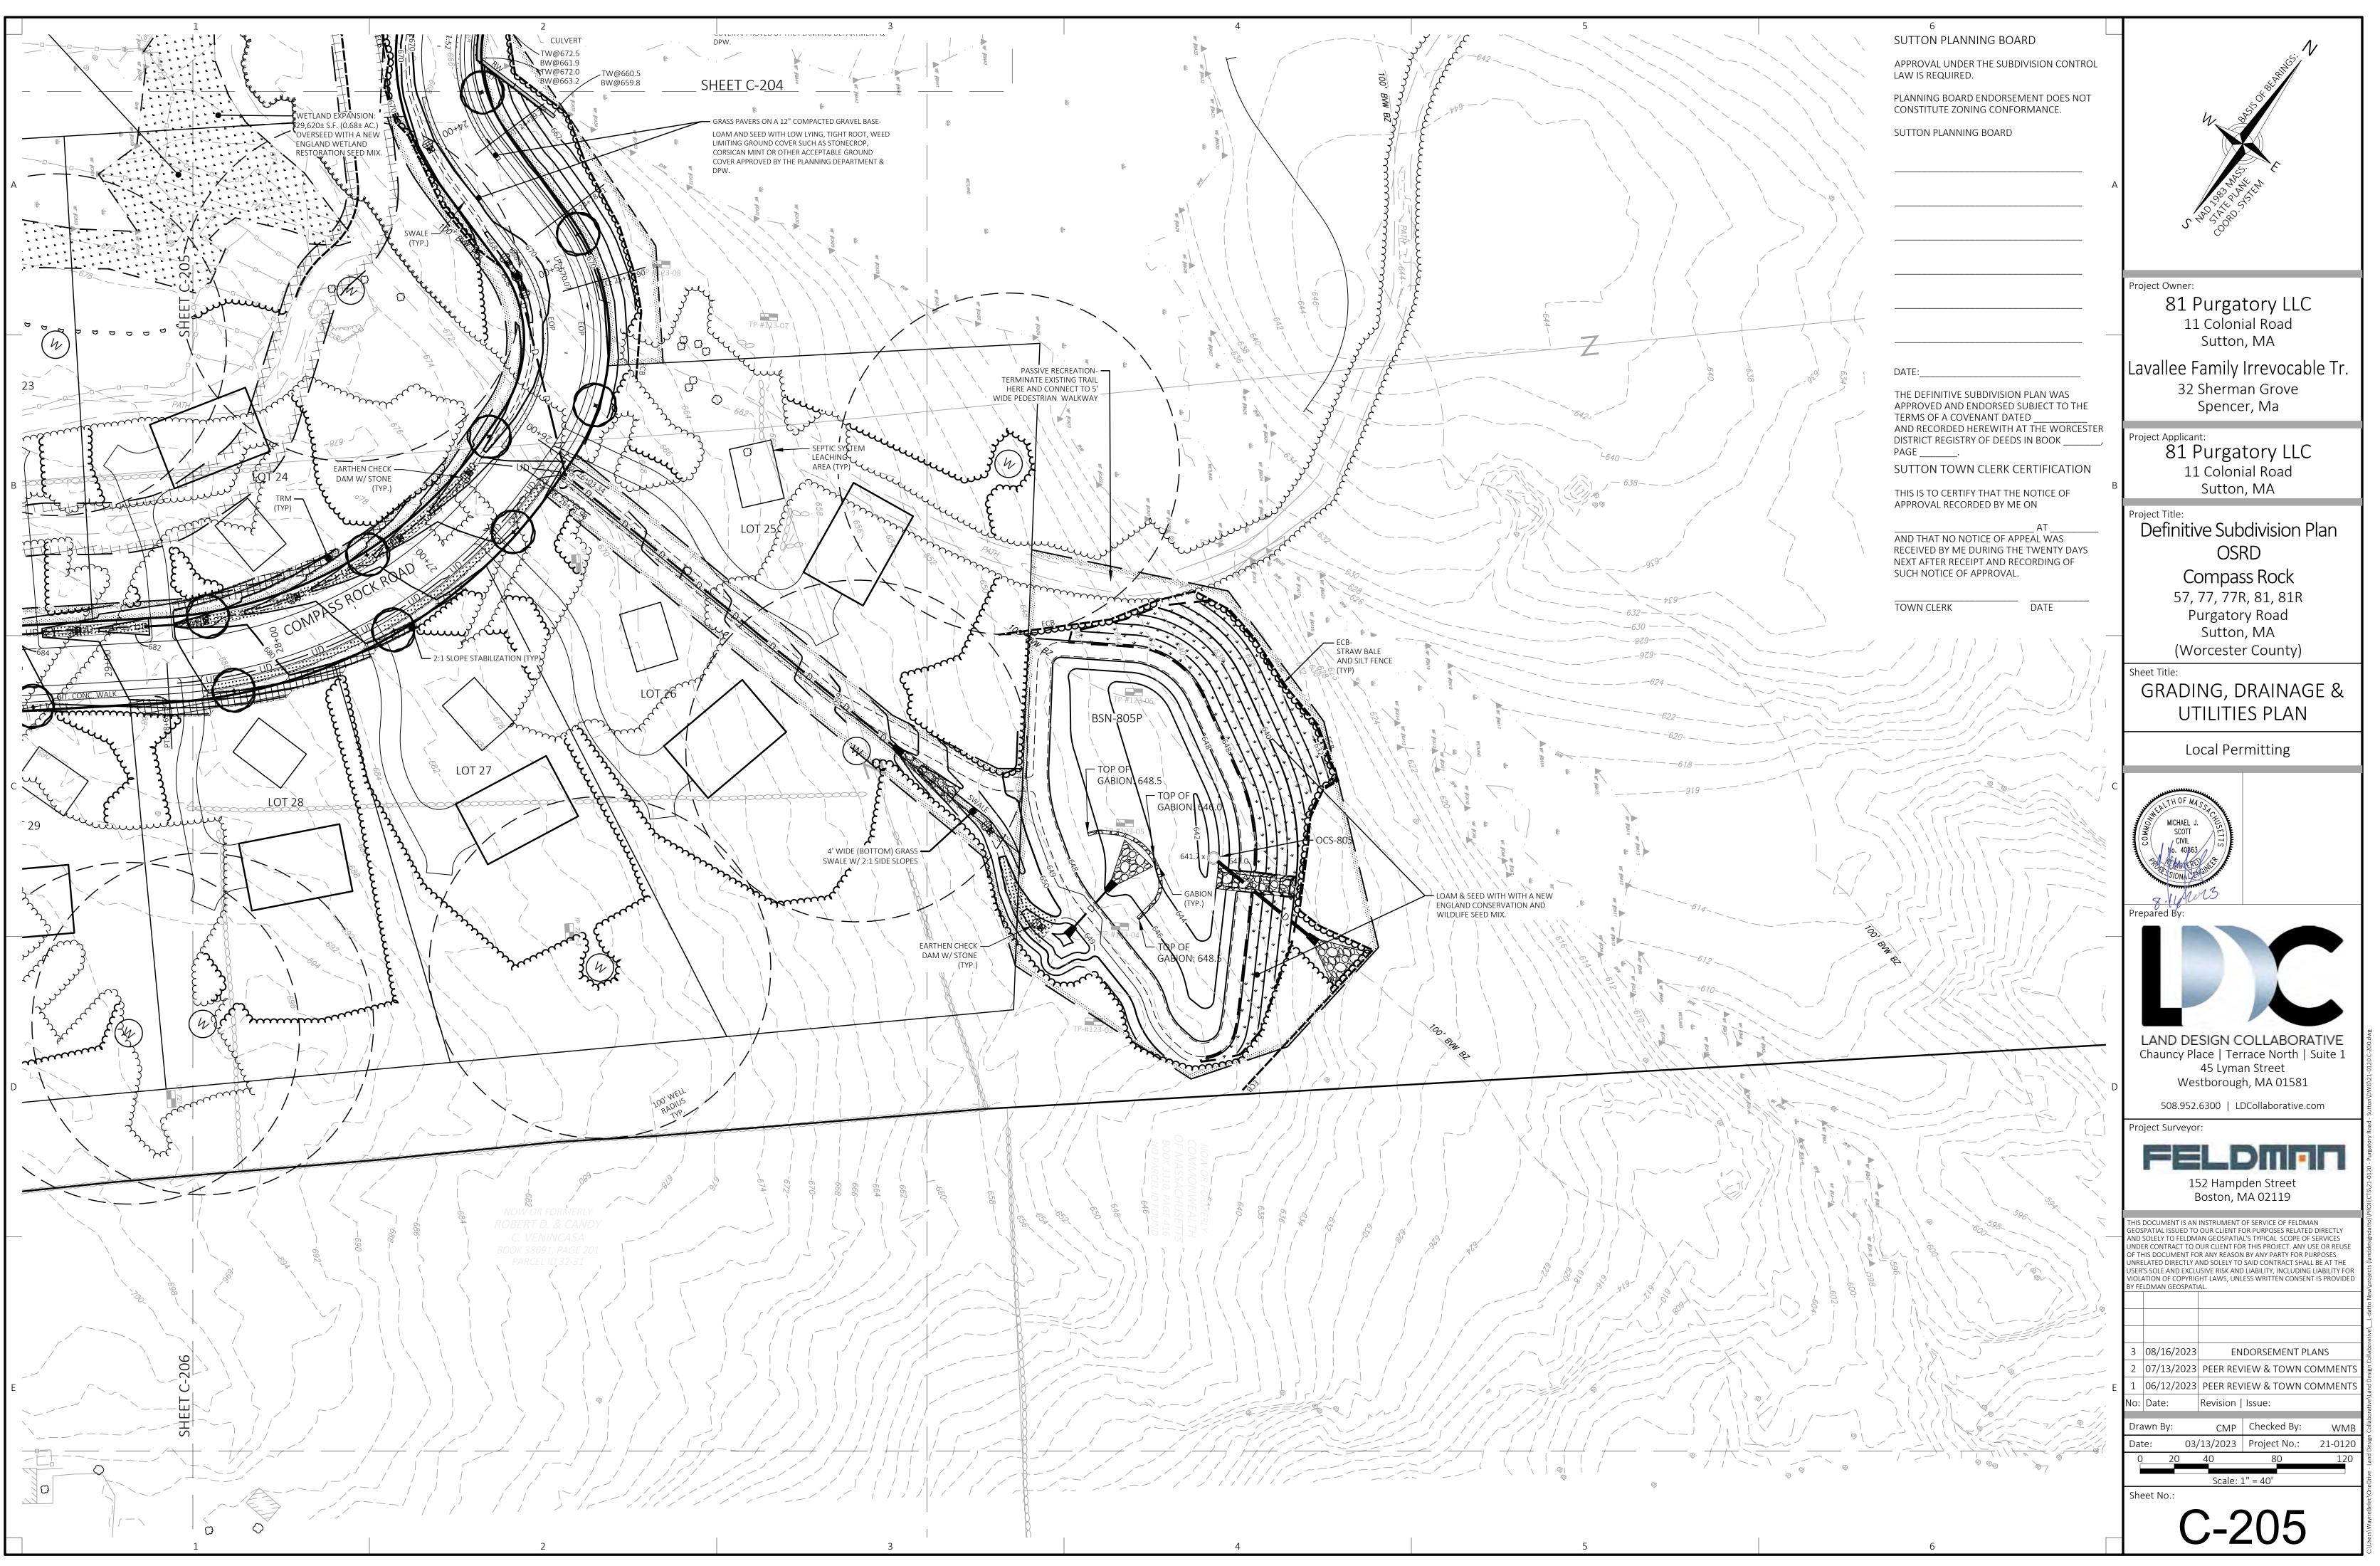

| UTTON PLANNI                                                                                                                                                 | NG BOARD                                                                                                                                                                                                                                                | SUTTON TOWN CL                                                                                                                                                                                       | LERK CERTIFICATION                                                                                                                                                                                                                              |                                                                                                                                                         |                                                                                                  |                                                                                             |
|--------------------------------------------------------------------------------------------------------------------------------------------------------------|---------------------------------------------------------------------------------------------------------------------------------------------------------------------------------------------------------------------------------------------------------|------------------------------------------------------------------------------------------------------------------------------------------------------------------------------------------------------|-------------------------------------------------------------------------------------------------------------------------------------------------------------------------------------------------------------------------------------------------|---------------------------------------------------------------------------------------------------------------------------------------------------------|--------------------------------------------------------------------------------------------------|---------------------------------------------------------------------------------------------|
| APPROVAL UNDER THE SUBDIVISION CONTROL<br>LAW IS REQUIRED.<br>PLANNING BOARD ENDORSEMENT DOES NOT<br>CONSTITUTE ZONING CONFORMANCE.<br>SUTTON PLANNING BOARD |                                                                                                                                                                                                                                                         | THIS IS TO CERTIFY TH<br>APPROVAL RECORDED                                                                                                                                                           |                                                                                                                                                                                                                                                 |                                                                                                                                                         |                                                                                                  |                                                                                             |
|                                                                                                                                                              |                                                                                                                                                                                                                                                         | BY ME DURING THE T                                                                                                                                                                                   | AT<br>E OF APPEAL WAS RECEIVED<br>WENTY DAYS NEXT AFTER<br>DING OF SUCH NOTICE OF                                                                                                                                                               |                                                                                                                                                         |                                                                                                  |                                                                                             |
|                                                                                                                                                              |                                                                                                                                                                                                                                                         | TOWN CLERK                                                                                                                                                                                           | DATE                                                                                                                                                                                                                                            |                                                                                                                                                         | O                                                                                                | PEN                                                                                         |
|                                                                                                                                                              |                                                                                                                                                                                                                                                         |                                                                                                                                                                                                      |                                                                                                                                                                                                                                                 |                                                                                                                                                         | PUI                                                                                              | RSUANT T                                                                                    |
| APPROVED AND EN<br>TERMS OF A COVEN<br>RECORDED HEREWI                                                                                                       | BDIVISION PLAN WAS<br>IDORSED SUBJECT TO THE<br>NANT DATED AN<br>ITH AT THE WORCESTER<br>OF DEEDS IN BOOK                                                                                                                                               | ID<br>,                                                                                                                                                                                              |                                                                                                                                                                                                                                                 |                                                                                                                                                         |                                                                                                  |                                                                                             |
|                                                                                                                                                              |                                                                                                                                                                                                                                                         |                                                                                                                                                                                                      |                                                                                                                                                                                                                                                 |                                                                                                                                                         |                                                                                                  |                                                                                             |
| GRANTED WAI                                                                                                                                                  | IVERS FROM THE SUTTO                                                                                                                                                                                                                                    | N SUBDIVISION RUL                                                                                                                                                                                    | ES & REGULATIONS                                                                                                                                                                                                                                |                                                                                                                                                         |                                                                                                  |                                                                                             |
| GRANTED WAI<br>REGULATION NUM<br>4.A.2.F                                                                                                                     | ABER REGULATIO                                                                                                                                                                                                                                          | N                                                                                                                                                                                                    | ES & REGULATIONS                                                                                                                                                                                                                                | ONS. 100' AT ST 16, 25                                                                                                                                  | 0' FROM ST 20-21, AN                                                                             | D 100' FROM ST 23 - 26.                                                                     |
| <b>REGULATION NUM</b>                                                                                                                                        | ALLOW A MINIMUM CENT<br>ALLOW VARIATIONS FROM<br>(ALSO 4.G.1.) BITUMINOU                                                                                                                                                                                | ERLINE RADIUS OF LESS<br>STANDARD ROADWAY<br>S INSTEAD OF GRANITE F                                                                                                                                  |                                                                                                                                                                                                                                                 | S FOLLOWS: WIDTH (A                                                                                                                                     | _SO 4.A.3.) 22' AND 20'<br>BED FOR SIGNIFICANT I                                                 | AS OPPOSED TO 26'; CURBI<br>LENGTHS; ROAD BASE & SUR                                        |
| REGULATION NUM<br>4.A.2.F                                                                                                                                    | ALLOW A MINIMUM CENT<br>ALLOW VARIATIONS FROM<br>(ALSO 4.G.1.) BITUMINOU<br>(ALSO 5.F.2 & 3) 12" GRAV                                                                                                                                                   | ON<br>FERLINE RADIUS OF LESS<br>A STANDARD ROADWAY<br>S INSTEAD OF GRANITE F<br>/EL BASE AS OPPOSED TO                                                                                               | 5 THAN 270' AT SEVERAL LOCATI<br>CROSS SECTION STANDARDS AS<br>EXCEPT AT PURGATORY INTERSE                                                                                                                                                      | S FOLLOWS: WIDTH (A<br>ECTION AND NOT CUR<br>5″ BINDER AS OPPOSE                                                                                        | .SO 4.A.3.) 22' AND 20'<br>BED FOR SIGNIFICANT I<br>D TO 1.5" TOP AND 1.5                        | AS OPPOSED TO 26'; CURBI<br>LENGTHS; ROAD BASE & SUR<br>" BINDER.                           |
| REGULATION NUM<br>4.A.2.F<br>4.A.2.K                                                                                                                         | ALLOW A MINIMUM CENT<br>ALLOW A MINIMUM CENT<br>ALLOW VARIATIONS FROM<br>(ALSO 4.G.1.) BITUMINOU<br>(ALSO 5.F.2 & 3) 12" GRAV<br>ALLOW OPEN SWALES AN<br>ABSOLUTELY NECESSARY.                                                                          | ON<br>FERLINE RADIUS OF LESS<br>A STANDARD ROADWAY<br>S INSTEAD OF GRANITE E<br>VEL BASE AS OPPOSED TO<br>D OTHER LOW IMPACT E                                                                       | 5 THAN 270' AT SEVERAL LOCATI<br>7 CROSS SECTION STANDARDS AS<br>EXCEPT AT PURGATORY INTERSE<br>O 18", 1.5" TOP COURSE AND 2.                                                                                                                   | S FOLLOWS: WIDTH (A<br>ECTION AND NOT CUR<br>5″ BINDER AS OPPOSE<br>TER INFRASTRUCTURE                                                                  | .SO 4.A.3.) 22' AND 20'<br>BED FOR SIGNIFICANT I<br>D TO 1.5" TOP AND 1.5                        | AS OPPOSED TO 26'; CURBI<br>LENGTHS; ROAD BASE & SUR<br>" BINDER.                           |
| REGULATION NUM<br>4.A.2.F<br>4.A.2.K<br>4.B.2. & 5.A<br>4.D<br>4.F.1                                                                                         | ALLOW A MINIMUM CENT<br>ALLOW A MINIMUM CENT<br>ALLOW VARIATIONS FROM<br>(ALSO 4.G.1.) BITUMINOU<br>(ALSO 5.F.2 & 3) 12" GRAV<br>ALLOW OPEN SWALES AN<br>ABSOLUTELY NECESSARY.<br>ALLOW INDIVIDUAL HOUS<br>ALLOW DRAINAGE EASEM                         | TERLINE RADIUS OF LESS<br>A STANDARD ROADWAY<br>S INSTEAD OF GRANITE F<br>VEL BASE AS OPPOSED TO<br>D OTHER LOW IMPACT E<br>SE SPRINKLERS AS OPPOS<br>IENTS OF LESS THAN 30'                         | S THAN 270' AT SEVERAL LOCATI<br>CROSS SECTION STANDARDS AS<br>EXCEPT AT PURGATORY INTERSE<br>O 18", 1.5" TOP COURSE AND 2.<br>DEVELOPMENT (LID) STORMWA<br>SED TO AN UNDERGROUND CIST                                                          | S FOLLOWS: WIDTH (A<br>ECTION AND NOT CUR<br>5" BINDER AS OPPOSE<br>TER INFRASTRUCTURE<br>TERN SYSTEM.                                                  | SO 4.A.3.) 22' AND 20'<br>BED FOR SIGNIFICANT I<br>D TO 1.5" TOP AND 1.5<br>, WITH TRADITIONAL S | AS OPPOSED TO 26'; CURBI<br>LENGTHS; ROAD BASE & SUR<br>" BINDER.<br>TORM DRAINS ONLY WHERE |
| REGULATION NUM<br>4.A.2.F<br>4.A.2.K<br>4.B.2. & 5.A<br>4.D                                                                                                  | ALLOW A MINIMUM CENT<br>ALLOW A MINIMUM CENT<br>ALLOW VARIATIONS FROM<br>(ALSO 4.G.1.) BITUMINOU<br>(ALSO 5.F.2 & 3) 12" GRAV<br>ALLOW OPEN SWALES AN<br>ABSOLUTELY NECESSARY.<br>ALLOW INDIVIDUAL HOUS<br>ALLOW DRAINAGE EASEM                         | TERLINE RADIUS OF LESS<br>A STANDARD ROADWAY<br>S INSTEAD OF GRANITE F<br>VEL BASE AS OPPOSED TO<br>D OTHER LOW IMPACT E<br>SE SPRINKLERS AS OPPOS<br>IENTS OF LESS THAN 30'                         | 5 THAN 270' AT SEVERAL LOCATI<br>7 CROSS SECTION STANDARDS AS<br>EXCEPT AT PURGATORY INTERSE<br>O 18", 1.5" TOP COURSE AND 2.<br>DEVELOPMENT (LID) STORMWA<br>SED TO AN UNDERGROUND CIST                                                        | S FOLLOWS: WIDTH (A<br>ECTION AND NOT CUR<br>5" BINDER AS OPPOSE<br>TER INFRASTRUCTURE<br>TERN SYSTEM.                                                  | SO 4.A.3.) 22' AND 20'<br>BED FOR SIGNIFICANT I<br>D TO 1.5" TOP AND 1.5<br>, WITH TRADITIONAL S | AS OPPOSED TO 26'; CURBI<br>LENGTHS; ROAD BASE & SUR<br>" BINDER.<br>TORM DRAINS ONLY WHERE |
| REGULATION NUM<br>4.A.2.F<br>4.A.2.K<br>4.B.2. & 5.A<br>4.D<br>4.F.1                                                                                         | ALLOW A MINIMUM CENT<br>ALLOW A MINIMUM CENT<br>ALLOW VARIATIONS FROM<br>(ALSO 4.G.1.) BITUMINOU<br>(ALSO 5.F.2 & 3) 12" GRAV<br>ALLOW OPEN SWALES AN<br>ABSOLUTELY NECESSARY.<br>ALLOW INDIVIDUAL HOUS<br>ALLOW DRAINAGE EASEN<br>ALLOW ELIMINATION OF | TERLINE RADIUS OF LESS<br>A STANDARD ROADWAY<br>S INSTEAD OF GRANITE F<br>VEL BASE AS OPPOSED TO<br>D OTHER LOW IMPACT E<br>SE SPRINKLERS AS OPPOS<br>IENTS OF LESS THAN 30'                         | S THAN 270' AT SEVERAL LOCATI<br>CROSS SECTION STANDARDS AS<br>EXCEPT AT PURGATORY INTERSE<br>O 18", 1.5" TOP COURSE AND 2.<br>DEVELOPMENT (LID) STORMWA<br>SED TO AN UNDERGROUND CIST                                                          | S FOLLOWS: WIDTH (A<br>ECTION AND NOT CUR<br>5" BINDER AS OPPOSE<br>ITER INFRASTRUCTURE<br>TERN SYSTEM.<br>THE SAME DEVELOPER                           | SO 4.A.3.) 22' AND 20'<br>BED FOR SIGNIFICANT I<br>D TO 1.5" TOP AND 1.5<br>, WITH TRADITIONAL S | AS OPPOSED TO 26'; CURBI<br>LENGTHS; ROAD BASE & SUR<br>" BINDER.<br>TORM DRAINS ONLY WHERE |
| REGULATION NUM<br>4.A.2.F<br>4.A.2.K<br>4.B.2. & 5.A<br>4.D<br>4.F.1                                                                                         | ALLOW A MINIMUM CENT<br>ALLOW A MINIMUM CENT<br>ALLOW VARIATIONS FROM<br>(ALSO 4.G.1.) BITUMINOU<br>(ALSO 5.F.2 & 3) 12" GRAV<br>ALLOW OPEN SWALES AN<br>ABSOLUTELY NECESSARY.<br>ALLOW INDIVIDUAL HOUS<br>ALLOW DRAINAGE EASEN<br>ALLOW ELIMINATION OF | ITERLINE RADIUS OF LESS<br>A STANDARD ROADWAY<br>S INSTEAD OF GRANITE I<br>VEL BASE AS OPPOSED TO<br>D OTHER LOW IMPACT D<br>SE SPRINKLERS AS OPPOS<br>IENTS OF LESS THAN 30'<br>TEMPORARY CONSTRUCT | S THAN 270' AT SEVERAL LOCATI<br>CROSS SECTION STANDARDS AS<br>EXCEPT AT PURGATORY INTERSE<br>O 18", 1.5" TOP COURSE AND 2.<br>DEVELOPMENT (LID) STORMWA<br>SED TO AN UNDERGROUND CIST<br>'WIDE.<br>STION EASEMENTS AS LONG AS T                | S FOLLOWS: WIDTH (A<br>ECTION AND NOT CUR<br>5" BINDER AS OPPOSE<br>ITER INFRASTRUCTURE<br>TERN SYSTEM.<br>THE SAME DEVELOPER                           | SO 4.A.3.) 22' AND 20'<br>BED FOR SIGNIFICANT I<br>D TO 1.5" TOP AND 1.5<br>, WITH TRADITIONAL S | AS OPPOSED TO 26'; CURBI<br>LENGTHS; ROAD BASE & SUR<br>" BINDER.<br>TORM DRAINS ONLY WHERE |
| REGULATION NUM<br>4.A.2.F<br>4.A.2.K<br>4.B.2. & 5.A<br>4.D<br>4.F.1                                                                                         | ALLOW A MINIMUM CENT<br>ALLOW A MINIMUM CENT<br>ALLOW VARIATIONS FROM<br>(ALSO 4.G.1.) BITUMINOU<br>(ALSO 5.F.2 & 3) 12" GRAV<br>ALLOW OPEN SWALES AN<br>ABSOLUTELY NECESSARY.<br>ALLOW INDIVIDUAL HOUS<br>ALLOW DRAINAGE EASEN<br>ALLOW ELIMINATION OF | TERLINE RADIUS OF LESS<br>A STANDARD ROADWAY<br>S INSTEAD OF GRANITE H<br>/eL BASE AS OPPOSED TO<br>D OTHER LOW IMPACT D<br>SE SPRINKLERS AS OPPOS<br>IENTS OF LESS THAN 30'<br>TEMPORARY CONSTRUCT  | S THAN 270' AT SEVERAL LOCATI<br>C CROSS SECTION STANDARDS AS<br>EXCEPT AT PURGATORY INTERSE<br>O 18", 1.5" TOP COURSE AND 2.<br>DEVELOPMENT (LID) STORMWA<br>SED TO AN UNDERGROUND CIST<br>'WIDE.<br>CTION EASEMENTS AS LONG AS T<br>PROJECT T | S FOLLOWS: WIDTH (A<br>ECTION AND NOT CUR<br>S" BINDER AS OPPOSE<br>ITER INFRASTRUCTURE<br>TERN SYSTEM.<br>THE SAME DEVELOPER<br>SCAPE ARC<br>SCAPE ARC | SO 4.A.3.) 22' AND 20'<br>BED FOR SIGNIFICANT I<br>D TO 1.5" TOP AND 1.5<br>, WITH TRADITIONAL S | AS OPPOSED TO 26'; CURBI<br>LENGTHS; ROAD BASE & SUR<br>" BINDER.<br>TORM DRAINS ONLY WHERE |