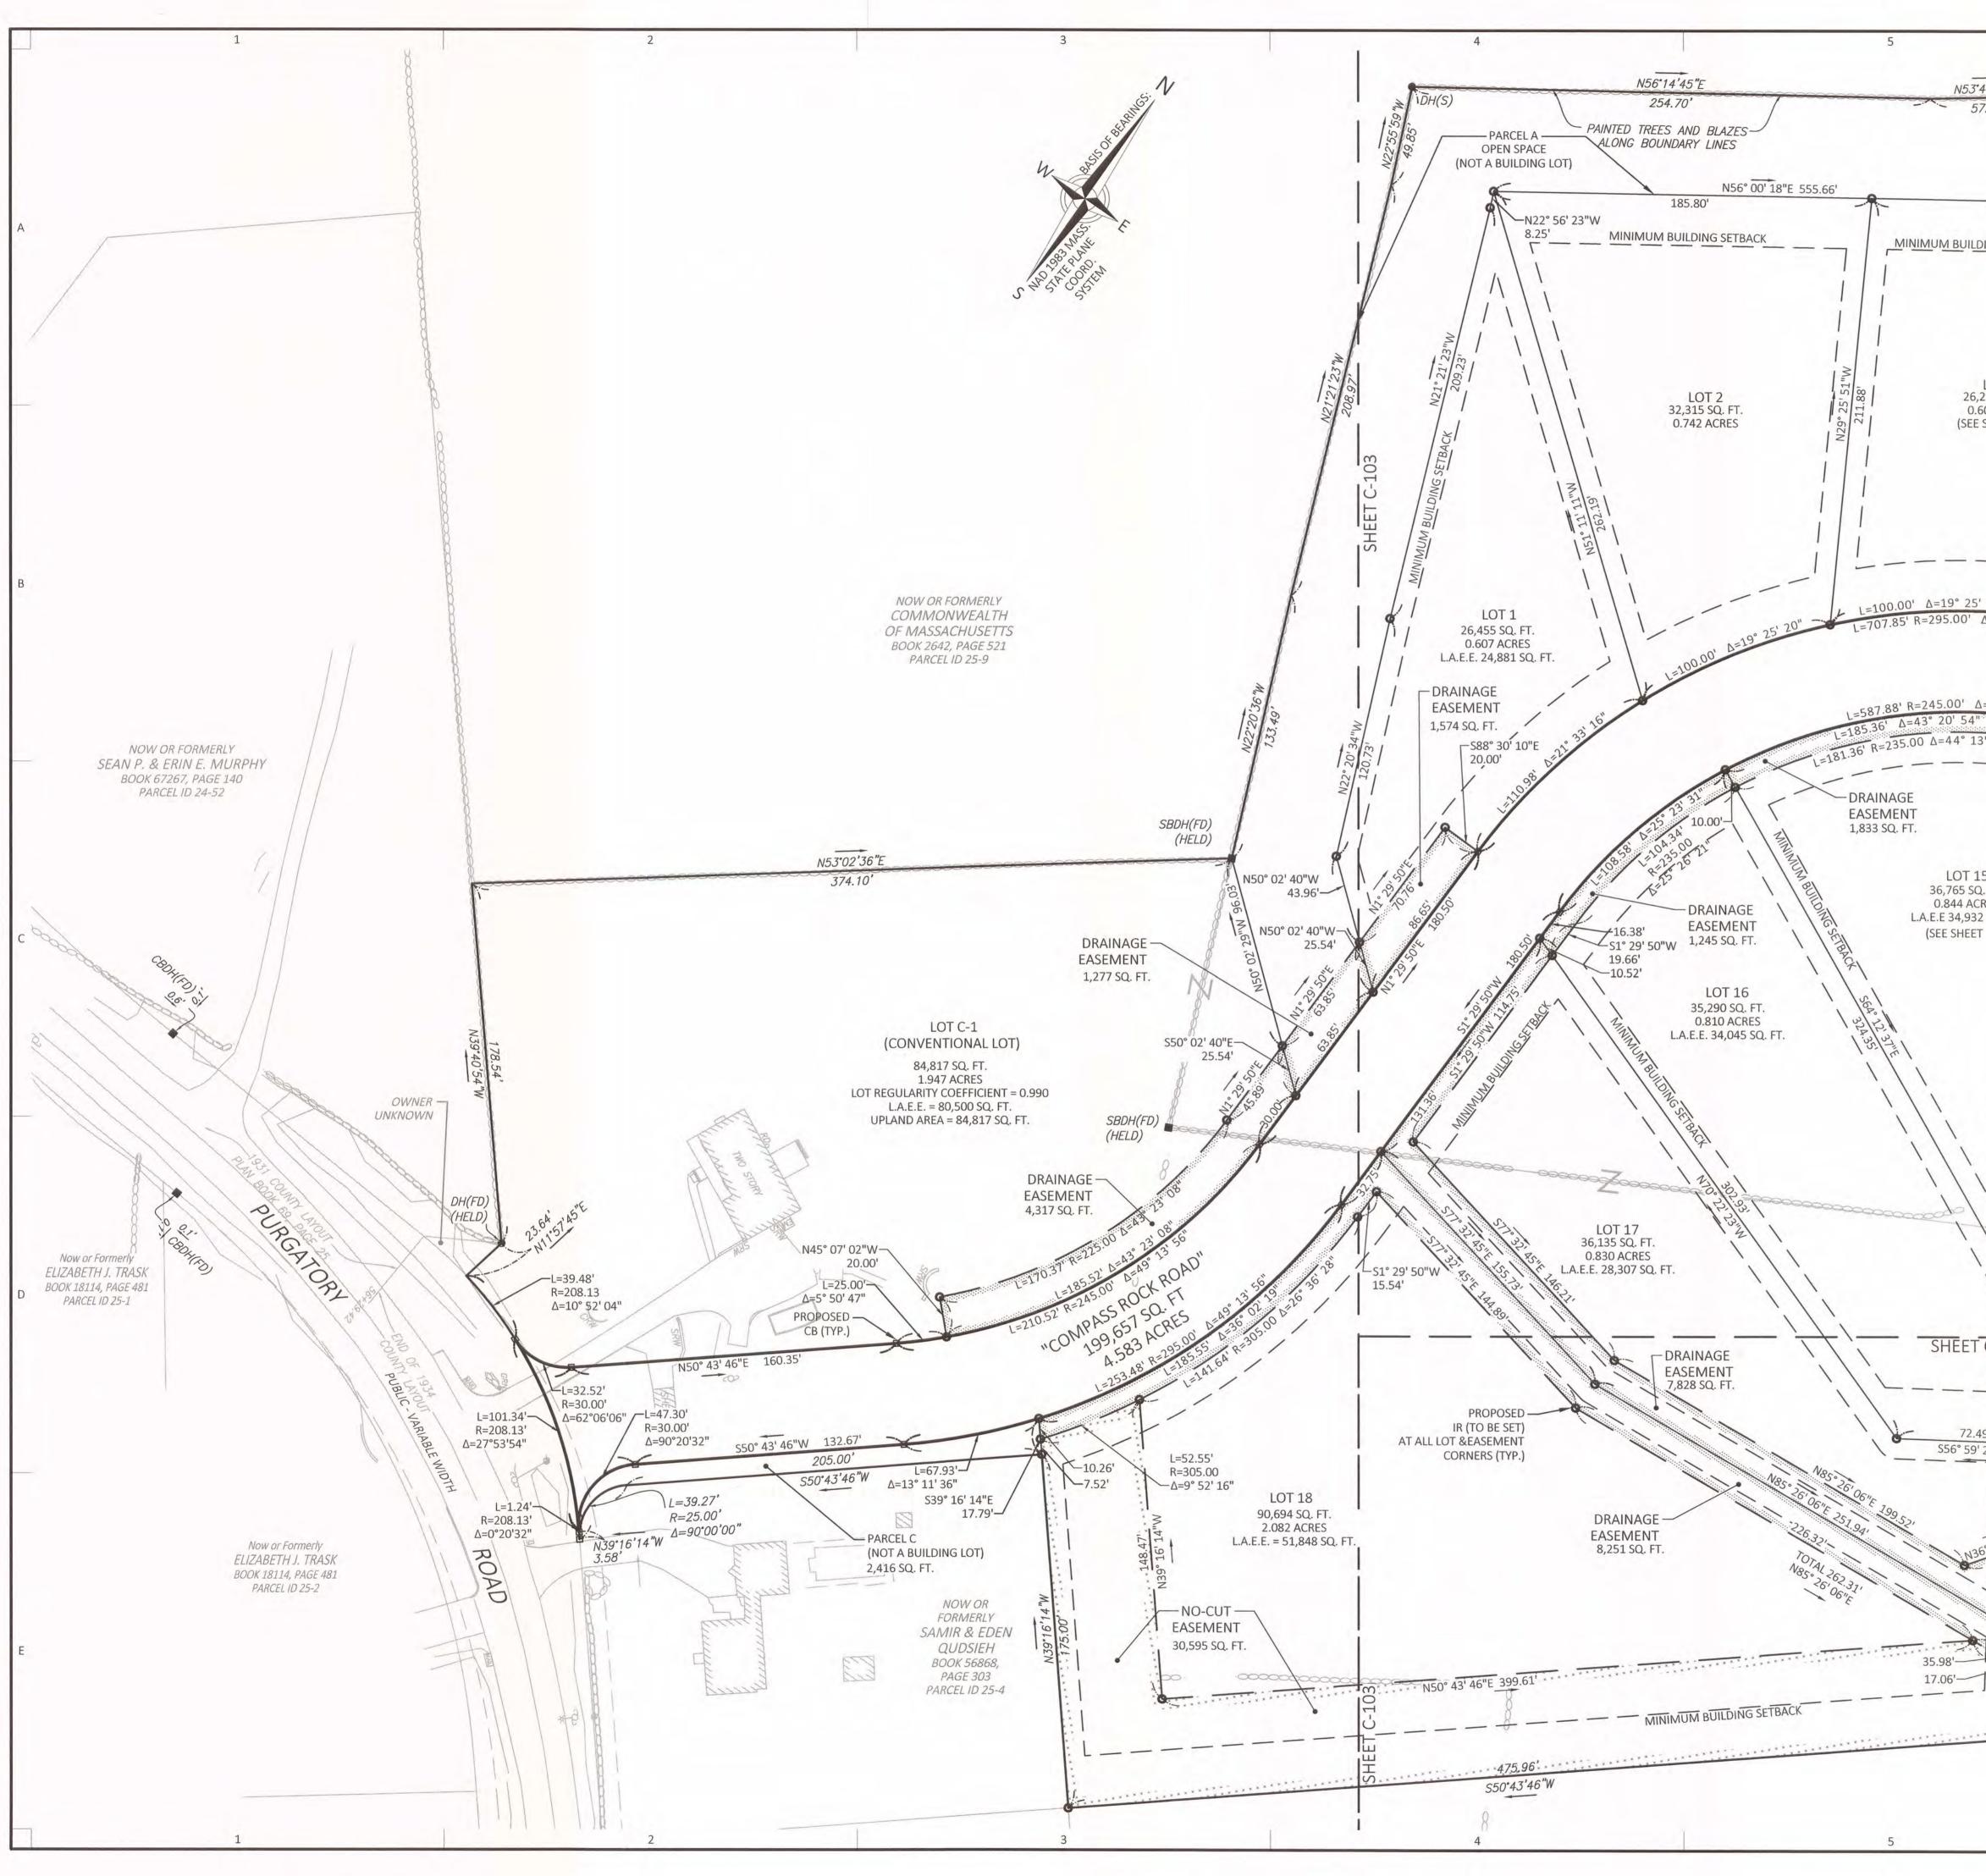

| UTTON PLANNI                                                                                                                                                 | NG BOARD                                                                                                                                                                                                                                                | SUTTON TOWN CL                                                                                                                                                                                       | LERK CERTIFICATION                                                                                                                                                                                                                              |                                                                                                                                                         |                                                                                                  |                                                                                             |
|--------------------------------------------------------------------------------------------------------------------------------------------------------------|---------------------------------------------------------------------------------------------------------------------------------------------------------------------------------------------------------------------------------------------------------|------------------------------------------------------------------------------------------------------------------------------------------------------------------------------------------------------|-------------------------------------------------------------------------------------------------------------------------------------------------------------------------------------------------------------------------------------------------|---------------------------------------------------------------------------------------------------------------------------------------------------------|--------------------------------------------------------------------------------------------------|---------------------------------------------------------------------------------------------|
| APPROVAL UNDER THE SUBDIVISION CONTROL<br>LAW IS REQUIRED.<br>PLANNING BOARD ENDORSEMENT DOES NOT<br>CONSTITUTE ZONING CONFORMANCE.<br>SUTTON PLANNING BOARD |                                                                                                                                                                                                                                                         | THIS IS TO CERTIFY TH<br>APPROVAL RECORDED                                                                                                                                                           |                                                                                                                                                                                                                                                 |                                                                                                                                                         |                                                                                                  |                                                                                             |
|                                                                                                                                                              |                                                                                                                                                                                                                                                         | BY ME DURING THE T                                                                                                                                                                                   | AT<br>E OF APPEAL WAS RECEIVED<br>WENTY DAYS NEXT AFTER<br>DING OF SUCH NOTICE OF                                                                                                                                                               |                                                                                                                                                         |                                                                                                  |                                                                                             |
|                                                                                                                                                              |                                                                                                                                                                                                                                                         | TOWN CLERK                                                                                                                                                                                           | DATE                                                                                                                                                                                                                                            |                                                                                                                                                         | O                                                                                                | PEN                                                                                         |
|                                                                                                                                                              |                                                                                                                                                                                                                                                         |                                                                                                                                                                                                      |                                                                                                                                                                                                                                                 |                                                                                                                                                         | PUI                                                                                              | RSUANT T                                                                                    |
| APPROVED AND EN<br>TERMS OF A COVEN<br>RECORDED HEREWI                                                                                                       | BDIVISION PLAN WAS<br>IDORSED SUBJECT TO THE<br>NANT DATED AN<br>ITH AT THE WORCESTER<br>OF DEEDS IN BOOK                                                                                                                                               | ID<br>,                                                                                                                                                                                              |                                                                                                                                                                                                                                                 |                                                                                                                                                         |                                                                                                  |                                                                                             |
|                                                                                                                                                              |                                                                                                                                                                                                                                                         |                                                                                                                                                                                                      |                                                                                                                                                                                                                                                 |                                                                                                                                                         |                                                                                                  |                                                                                             |
| GRANTED WAI                                                                                                                                                  | IVERS FROM THE SUTTO                                                                                                                                                                                                                                    | N SUBDIVISION RUL                                                                                                                                                                                    | ES & REGULATIONS                                                                                                                                                                                                                                |                                                                                                                                                         |                                                                                                  |                                                                                             |
| GRANTED WAI<br>REGULATION NUM<br>4.A.2.F                                                                                                                     | ABER REGULATIO                                                                                                                                                                                                                                          | N                                                                                                                                                                                                    | ES & REGULATIONS                                                                                                                                                                                                                                | ONS. 100' AT ST 16, 25                                                                                                                                  | 0' FROM ST 20-21, AN                                                                             | D 100' FROM ST 23 - 26.                                                                     |
| <b>REGULATION NUM</b>                                                                                                                                        | ALLOW A MINIMUM CENT<br>ALLOW VARIATIONS FROM<br>(ALSO 4.G.1.) BITUMINOU                                                                                                                                                                                | ERLINE RADIUS OF LESS<br>STANDARD ROADWAY<br>S INSTEAD OF GRANITE F                                                                                                                                  |                                                                                                                                                                                                                                                 | S FOLLOWS: WIDTH (A                                                                                                                                     | _SO 4.A.3.) 22' AND 20'<br>BED FOR SIGNIFICANT I                                                 | AS OPPOSED TO 26'; CURBI<br>LENGTHS; ROAD BASE & SUR                                        |
| REGULATION NUM<br>4.A.2.F                                                                                                                                    | ALLOW A MINIMUM CENT<br>ALLOW VARIATIONS FROM<br>(ALSO 4.G.1.) BITUMINOU<br>(ALSO 5.F.2 & 3) 12" GRAV                                                                                                                                                   | ON<br>FERLINE RADIUS OF LESS<br>A STANDARD ROADWAY<br>S INSTEAD OF GRANITE F<br>/EL BASE AS OPPOSED TO                                                                                               | 5 THAN 270' AT SEVERAL LOCATI<br>CROSS SECTION STANDARDS AS<br>EXCEPT AT PURGATORY INTERSE                                                                                                                                                      | S FOLLOWS: WIDTH (A<br>ECTION AND NOT CUR<br>5″ BINDER AS OPPOSE                                                                                        | .SO 4.A.3.) 22' AND 20'<br>BED FOR SIGNIFICANT I<br>D TO 1.5" TOP AND 1.5                        | AS OPPOSED TO 26'; CURBI<br>LENGTHS; ROAD BASE & SUR<br>" BINDER.                           |
| REGULATION NUM<br>4.A.2.F<br>4.A.2.K                                                                                                                         | ALLOW A MINIMUM CENT<br>ALLOW A MINIMUM CENT<br>ALLOW VARIATIONS FROM<br>(ALSO 4.G.1.) BITUMINOU<br>(ALSO 5.F.2 & 3) 12" GRAV<br>ALLOW OPEN SWALES AN<br>ABSOLUTELY NECESSARY.                                                                          | ON<br>FERLINE RADIUS OF LESS<br>A STANDARD ROADWAY<br>S INSTEAD OF GRANITE E<br>VEL BASE AS OPPOSED TO<br>D OTHER LOW IMPACT E                                                                       | 5 THAN 270' AT SEVERAL LOCATI<br>7 CROSS SECTION STANDARDS AS<br>EXCEPT AT PURGATORY INTERSE<br>O 18", 1.5" TOP COURSE AND 2.                                                                                                                   | S FOLLOWS: WIDTH (A<br>ECTION AND NOT CUR<br>5″ BINDER AS OPPOSE<br>TER INFRASTRUCTURE                                                                  | .SO 4.A.3.) 22' AND 20'<br>BED FOR SIGNIFICANT I<br>D TO 1.5" TOP AND 1.5                        | AS OPPOSED TO 26'; CURBI<br>LENGTHS; ROAD BASE & SUR<br>" BINDER.                           |
| REGULATION NUM<br>4.A.2.F<br>4.A.2.K<br>4.B.2. & 5.A<br>4.D<br>4.F.1                                                                                         | ALLOW A MINIMUM CENT<br>ALLOW A MINIMUM CENT<br>ALLOW VARIATIONS FROM<br>(ALSO 4.G.1.) BITUMINOU<br>(ALSO 5.F.2 & 3) 12" GRAV<br>ALLOW OPEN SWALES AN<br>ABSOLUTELY NECESSARY.<br>ALLOW INDIVIDUAL HOUS<br>ALLOW DRAINAGE EASEM                         | TERLINE RADIUS OF LESS<br>A STANDARD ROADWAY<br>S INSTEAD OF GRANITE F<br>VEL BASE AS OPPOSED TO<br>D OTHER LOW IMPACT E<br>SE SPRINKLERS AS OPPOS<br>IENTS OF LESS THAN 30'                         | S THAN 270' AT SEVERAL LOCATI<br>CROSS SECTION STANDARDS AS<br>EXCEPT AT PURGATORY INTERSE<br>O 18", 1.5" TOP COURSE AND 2.<br>DEVELOPMENT (LID) STORMWA<br>SED TO AN UNDERGROUND CIST                                                          | S FOLLOWS: WIDTH (A<br>ECTION AND NOT CUR<br>5" BINDER AS OPPOSE<br>TER INFRASTRUCTURE<br>TERN SYSTEM.                                                  | SO 4.A.3.) 22' AND 20'<br>BED FOR SIGNIFICANT I<br>D TO 1.5" TOP AND 1.5<br>, WITH TRADITIONAL S | AS OPPOSED TO 26'; CURBI<br>LENGTHS; ROAD BASE & SUR<br>" BINDER.<br>TORM DRAINS ONLY WHERE |
| REGULATION NUM<br>4.A.2.F<br>4.A.2.K<br>4.B.2. & 5.A<br>4.D                                                                                                  | ALLOW A MINIMUM CENT<br>ALLOW A MINIMUM CENT<br>ALLOW VARIATIONS FROM<br>(ALSO 4.G.1.) BITUMINOU<br>(ALSO 5.F.2 & 3) 12" GRAV<br>ALLOW OPEN SWALES AN<br>ABSOLUTELY NECESSARY.<br>ALLOW INDIVIDUAL HOUS<br>ALLOW DRAINAGE EASEM                         | TERLINE RADIUS OF LESS<br>A STANDARD ROADWAY<br>S INSTEAD OF GRANITE F<br>VEL BASE AS OPPOSED TO<br>D OTHER LOW IMPACT E<br>SE SPRINKLERS AS OPPOS<br>IENTS OF LESS THAN 30'                         | 5 THAN 270' AT SEVERAL LOCATI<br>7 CROSS SECTION STANDARDS AS<br>EXCEPT AT PURGATORY INTERSE<br>O 18", 1.5" TOP COURSE AND 2.<br>DEVELOPMENT (LID) STORMWA<br>SED TO AN UNDERGROUND CIST                                                        | S FOLLOWS: WIDTH (A<br>ECTION AND NOT CUR<br>5" BINDER AS OPPOSE<br>TER INFRASTRUCTURE<br>TERN SYSTEM.                                                  | SO 4.A.3.) 22' AND 20'<br>BED FOR SIGNIFICANT I<br>D TO 1.5" TOP AND 1.5<br>, WITH TRADITIONAL S | AS OPPOSED TO 26'; CURBI<br>LENGTHS; ROAD BASE & SUR<br>" BINDER.<br>TORM DRAINS ONLY WHERE |
| REGULATION NUM<br>4.A.2.F<br>4.A.2.K<br>4.B.2. & 5.A<br>4.D<br>4.F.1                                                                                         | ALLOW A MINIMUM CENT<br>ALLOW A MINIMUM CENT<br>ALLOW VARIATIONS FROM<br>(ALSO 4.G.1.) BITUMINOU<br>(ALSO 5.F.2 & 3) 12" GRAV<br>ALLOW OPEN SWALES AN<br>ABSOLUTELY NECESSARY.<br>ALLOW INDIVIDUAL HOUS<br>ALLOW DRAINAGE EASEN<br>ALLOW ELIMINATION OF | TERLINE RADIUS OF LESS<br>A STANDARD ROADWAY<br>S INSTEAD OF GRANITE F<br>VEL BASE AS OPPOSED TO<br>D OTHER LOW IMPACT E<br>SE SPRINKLERS AS OPPOS<br>IENTS OF LESS THAN 30'                         | S THAN 270' AT SEVERAL LOCATI<br>CROSS SECTION STANDARDS AS<br>EXCEPT AT PURGATORY INTERSE<br>O 18", 1.5" TOP COURSE AND 2.<br>DEVELOPMENT (LID) STORMWA<br>SED TO AN UNDERGROUND CIST                                                          | S FOLLOWS: WIDTH (A<br>ECTION AND NOT CUR<br>5" BINDER AS OPPOSE<br>ITER INFRASTRUCTURE<br>TERN SYSTEM.<br>THE SAME DEVELOPER                           | SO 4.A.3.) 22' AND 20'<br>BED FOR SIGNIFICANT I<br>D TO 1.5" TOP AND 1.5<br>, WITH TRADITIONAL S | AS OPPOSED TO 26'; CURBI<br>LENGTHS; ROAD BASE & SUR<br>" BINDER.<br>TORM DRAINS ONLY WHERE |
| REGULATION NUM<br>4.A.2.F<br>4.A.2.K<br>4.B.2. & 5.A<br>4.D<br>4.F.1                                                                                         | ALLOW A MINIMUM CENT<br>ALLOW A MINIMUM CENT<br>ALLOW VARIATIONS FROM<br>(ALSO 4.G.1.) BITUMINOU<br>(ALSO 5.F.2 & 3) 12" GRAV<br>ALLOW OPEN SWALES AN<br>ABSOLUTELY NECESSARY.<br>ALLOW INDIVIDUAL HOUS<br>ALLOW DRAINAGE EASEN<br>ALLOW ELIMINATION OF | ITERLINE RADIUS OF LESS<br>A STANDARD ROADWAY<br>S INSTEAD OF GRANITE I<br>VEL BASE AS OPPOSED TO<br>D OTHER LOW IMPACT D<br>SE SPRINKLERS AS OPPOS<br>IENTS OF LESS THAN 30'<br>TEMPORARY CONSTRUCT | S THAN 270' AT SEVERAL LOCATI<br>CROSS SECTION STANDARDS AS<br>EXCEPT AT PURGATORY INTERSE<br>O 18", 1.5" TOP COURSE AND 2.<br>DEVELOPMENT (LID) STORMWA<br>SED TO AN UNDERGROUND CIST<br>'WIDE.<br>STION EASEMENTS AS LONG AS T                | S FOLLOWS: WIDTH (A<br>ECTION AND NOT CUR<br>5" BINDER AS OPPOSE<br>ITER INFRASTRUCTURE<br>TERN SYSTEM.<br>THE SAME DEVELOPER                           | SO 4.A.3.) 22' AND 20'<br>BED FOR SIGNIFICANT I<br>D TO 1.5" TOP AND 1.5<br>, WITH TRADITIONAL S | AS OPPOSED TO 26'; CURBI<br>LENGTHS; ROAD BASE & SUR<br>" BINDER.<br>TORM DRAINS ONLY WHERE |
| REGULATION NUM<br>4.A.2.F<br>4.A.2.K<br>4.B.2. & 5.A<br>4.D<br>4.F.1                                                                                         | ALLOW A MINIMUM CENT<br>ALLOW A MINIMUM CENT<br>ALLOW VARIATIONS FROM<br>(ALSO 4.G.1.) BITUMINOU<br>(ALSO 5.F.2 & 3) 12" GRAV<br>ALLOW OPEN SWALES AN<br>ABSOLUTELY NECESSARY.<br>ALLOW INDIVIDUAL HOUS<br>ALLOW DRAINAGE EASEN<br>ALLOW ELIMINATION OF | TERLINE RADIUS OF LESS<br>A STANDARD ROADWAY<br>S INSTEAD OF GRANITE H<br>/eL BASE AS OPPOSED TO<br>D OTHER LOW IMPACT D<br>SE SPRINKLERS AS OPPOS<br>IENTS OF LESS THAN 30'<br>TEMPORARY CONSTRUCT  | S THAN 270' AT SEVERAL LOCATI<br>C CROSS SECTION STANDARDS AS<br>EXCEPT AT PURGATORY INTERSE<br>O 18", 1.5" TOP COURSE AND 2.<br>DEVELOPMENT (LID) STORMWA<br>SED TO AN UNDERGROUND CIST<br>'WIDE.<br>CTION EASEMENTS AS LONG AS T<br>PROJECT T | S FOLLOWS: WIDTH (A<br>ECTION AND NOT CUR<br>S" BINDER AS OPPOSE<br>ITER INFRASTRUCTURE<br>TERN SYSTEM.<br>THE SAME DEVELOPER<br>SCAPE ARC<br>SCAPE ARC | SO 4.A.3.) 22' AND 20'<br>BED FOR SIGNIFICANT I<br>D TO 1.5" TOP AND 1.5<br>, WITH TRADITIONAL S | AS OPPOSED TO 26'; CURBI<br>LENGTHS; ROAD BASE & SUR<br>" BINDER.<br>TORM DRAINS ONLY WHERE |