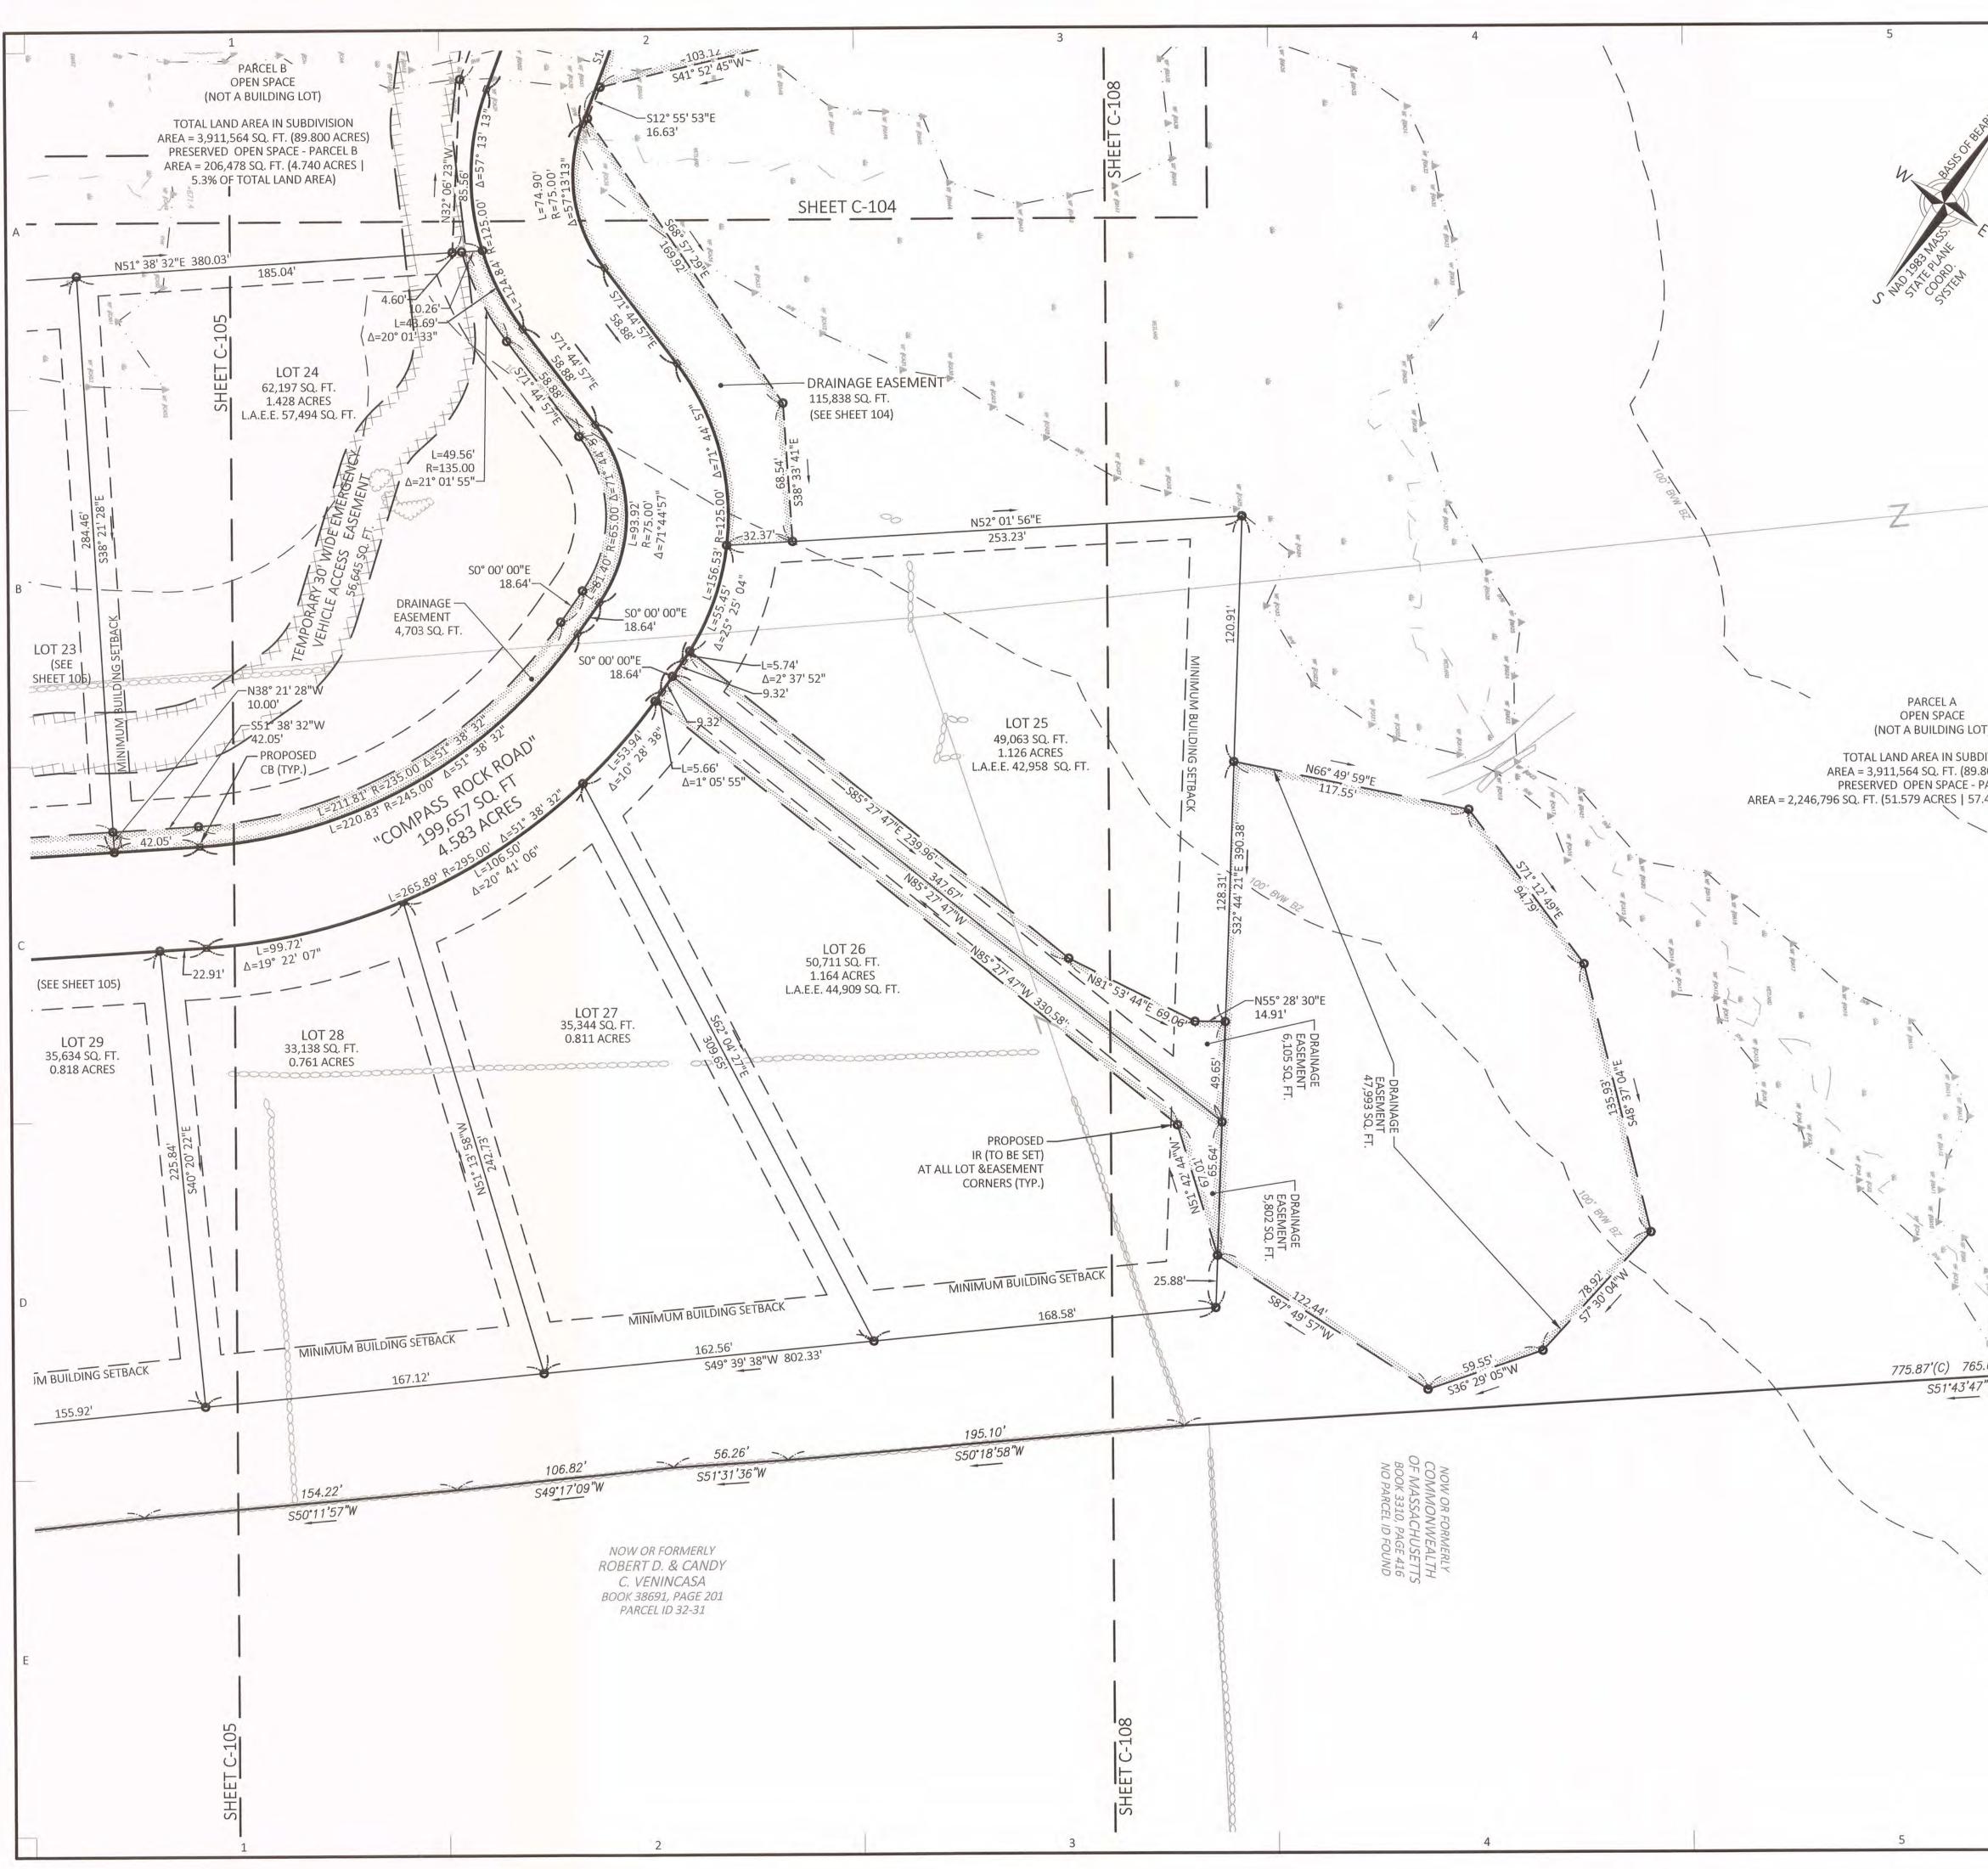

# DEFINITIVE PLAN PACE RESIDENTIAL DEVELOPMENT

THE TOWN OF SUTTON SUBDIVISION RULES & REGULATIONS SECTION 3B AND SUTTON ZONING BYLAW SECTION VI.E

COMPASS ROCK

FOR

57,77, 77R, 81 & 81R PURGATORY ROAD SUTTON, MA

For Registry Use Only

|             |                                         |                                                                                                                                                |   | $\langle \langle \rangle$                                                                                                                                                                                  |
|-------------|-----------------------------------------|------------------------------------------------------------------------------------------------------------------------------------------------|---|------------------------------------------------------------------------------------------------------------------------------------------------------------------------------------------------------------|
|             |                                         |                                                                                                                                                |   | BASIS OF BEARINGS.                                                                                                                                                                                         |
|             |                                         |                                                                                                                                                |   | BEAR                                                                                                                                                                                                       |
| ZONII       | NG CLASSIFIC                            | ATION                                                                                                                                          |   | Nesi Co Apoes                                                                                                                                                                                              |
|             | OF SUTTON:                              |                                                                                                                                                |   | POC SL ANASS                                                                                                                                                                                               |
|             |                                         | <u>PER (R–1) "RESIDENTIAL–RURAL" ZONE</u>                                                                                                      | А | 22                                                                                                                                                                                                         |
|             | JM LOT SIZE                             | 80,000 SQ. FT.                                                                                                                                 |   | 5                                                                                                                                                                                                          |
| MINIMU      | JM LOT WIDTH                            | 250 FEET                                                                                                                                       |   |                                                                                                                                                                                                            |
| MINIMU      | JM LOT FRONTA<br>JM FRONT YARD          | 50 FEET                                                                                                                                        |   |                                                                                                                                                                                                            |
| MINIMU      | JM SIDE YARD<br>JM REAR YARD            | 20 FEET<br>50 FEET                                                                                                                             |   |                                                                                                                                                                                                            |
|             | UM BUILDING HI<br>UM BUILDING CO        |                                                                                                                                                |   | Project Owner:                                                                                                                                                                                             |
| <u>REFE</u> | RENCES                                  |                                                                                                                                                |   | 81 Purgatory LLC                                                                                                                                                                                           |
| WORCE       | ESTER COUNTY I                          | REGISTRY OF DEEDS:                                                                                                                             |   | 11 Colonial Road                                                                                                                                                                                           |
|             |                                         | PAGE 152 (57 PURGATORY ROAD)                                                                                                                   |   | Sutton, MA                                                                                                                                                                                                 |
| DEED        | BOOK 14840, F                           | PAGE 269 (77 PURGATORY ROAD)<br>PAGE 300 (77R PURGATORY ROAD)                                                                                  |   | Lavallee Family Irrevocable Tr.                                                                                                                                                                            |
|             |                                         | PAGE 279 (81 PURGATORY ROAD)<br>PAGE 312 (81R PURGATORY ROAD)                                                                                  |   | 32 Sherman Grove                                                                                                                                                                                           |
|             |                                         | PAGE 339 (LOT 1 PURGATORY ROAD)                                                                                                                |   | Spencer, Ma                                                                                                                                                                                                |
|             | BOOK 69, PAGE<br>BOOK 79, PAGE          |                                                                                                                                                |   | Project Applicant:                                                                                                                                                                                         |
| PLAN        | BOOK 217, PAG                           | DE 36                                                                                                                                          |   | 81 Purgatory LLC                                                                                                                                                                                           |
| PLAN        | BOOK 357, PAC<br>BOOK 392, PAC          | DE 19                                                                                                                                          |   | 11 Colonial Road                                                                                                                                                                                           |
| PLAN        | BOOK 397, PAG<br>BOOK 397, PAG          | DE 21                                                                                                                                          | В | Sutton, MA                                                                                                                                                                                                 |
| PLAN        | BOOK 397, PAG<br>BOOK 410, PAG          | DE 12                                                                                                                                          |   | Project Title:                                                                                                                                                                                             |
| PLAN        | BOOK 412, PAG<br>BOOK 412, PAG          | DE 108                                                                                                                                         |   | Definitive Subdivision Plan                                                                                                                                                                                |
|             | BOOK 965, PAC                           |                                                                                                                                                |   | OSRD                                                                                                                                                                                                       |
| FORES       | T", DATED OCTO                          | NTITLED, "PLAN OF THE SUTTON STATE<br>DBER, 1963, PROVIDED BY THE                                                                              |   | Compass Rock                                                                                                                                                                                               |
| MASSA       | CHUSETTS DEPA                           | RTMENT OF CONSERVATION AND RECREATION                                                                                                          |   | 57, 77, 77R, 81, 81R                                                                                                                                                                                       |
| <u>NOTE</u> | <u>:5:</u>                              |                                                                                                                                                |   | Purgatory Road                                                                                                                                                                                             |
| 1.          | BENCH MARK II                           | NFORMATION:                                                                                                                                    |   | Sutton, MA                                                                                                                                                                                                 |
|             | ELEVATIONS WE                           | RE OBTAINED BY GPS OBSERVATIONS ON NOVEMBER 8, 2021.                                                                                           |   | (Worcester County)                                                                                                                                                                                         |
|             | PERMANENT BE                            | NCH MARKS SET:                                                                                                                                 |   | Sheet Title:                                                                                                                                                                                               |
|             |                                         | IKE SET IN UTILITY POLE #19/14 ALONG NORTHERLY SIDELINE OF PURGATORY<br>AD. ELEVATION = 729.90                                                 |   | EXISTING CONDITIONS                                                                                                                                                                                        |
|             |                                         | IKE SET IN UTILITY POLE #20/14X ALONG NORTHERLY SIDELINE                                                                                       |   | INDEX PLAN                                                                                                                                                                                                 |
|             |                                         | PURGATORY ROAD. ELEVATION = $722.52$                                                                                                           |   |                                                                                                                                                                                                            |
|             |                                         | NKE SET IN UTILITY POLE #26/18 ALONG SOUTHERLY SIDELINE<br>PURGATORY ROAD. ELEVATION = 690.06                                                  |   | Local Permitting                                                                                                                                                                                           |
|             |                                         | NKE SET IN UTILITY POLE #28/19 ALONG SOUTHERLY SIDELINE                                                                                        | С | WEATH OF MASSAGE                                                                                                                                                                                           |
| 0           |                                         | PURGATORY ROAD. ELEVATION = 676.77                                                                                                             |   | JOSEPH<br>R.<br>R.                                                                                                                                                                                         |
|             |                                         | FER TO NORTH AMERICAN DATUM OF 1988 (NAVD1988).                                                                                                |   | ン ZAMBUTO の<br>思 No.52783 (5)                                                                                                                                                                              |
| 3.          |                                         | OTTING ONLY, THE PARCEL SHOWN HEREON LIES WITHIN A ZONE "X"<br>N AREA OUTSIDE OF THE 0.2% ANNUAL CHANCE FLOOD, AS SHOWN ON THE                 |   |                                                                                                                                                                                                            |
|             |                                         | GENCY MANAGEMENT AGENCY (F.E.M.A) FLOOD INSURANCE RATE MAP (F.I.R.M.)<br>R COUNTY, TOWN OF SUTTON, MASSACHUSETTS, MAP NUMBER 25027C0840E,      |   |                                                                                                                                                                                                            |
|             |                                         | ECTIVE DATE OF JULY 4, 2011.                                                                                                                   |   | Date: 08/16/2023                                                                                                                                                                                           |
|             |                                         | PREPARED WITHOUT THE BENEFIT OF A TITLE REPORT IS SUBJECT TO ANY<br>A REPORT MIGHT DISCLOSE.                                                   |   | Prepared By:                                                                                                                                                                                               |
|             |                                         | NFORMATION IS BASED ON AERIAL PHOTOGRAMMETRY PROVIDED BY BLUESKY                                                                               |   |                                                                                                                                                                                                            |
|             |                                         | D. IN NOVEMBER 2021, AND ON THE GROUND SURVEY BY FELDMAN GEOSPATIAL                                                                            |   |                                                                                                                                                                                                            |
|             |                                         | e walls and paths shown hereon are based on aerial photogrammetry,                                                                             |   |                                                                                                                                                                                                            |
|             |                                         | BLUESKY GEOSPATIAL LTD., IN NOVEMBER 2021.                                                                                                     |   |                                                                                                                                                                                                            |
|             |                                         | WN HEREON WERE DELINEATED BY ECOTEC, INC. IN NOVEMBER, 2020 AND<br>21, AND FIELD LOCATED BY FELDMAN GEOSPATIAL IN NOVEMBER AND                 |   |                                                                                                                                                                                                            |
|             |                                         | 21 & SEPTEMBER 2022. MA DEP FILE #303-0972.                                                                                                    |   | LAND DESIGN COLLABORATIVE                                                                                                                                                                                  |
|             |                                         | IS AN INSTRUMENT OF SERVICE OF FELDMAN LAND SURVEYORS ISSUED TO<br>R PURPOSES RELATED DIRECTLY AND SOLELY TO FELDMAN LAND SURVEYORS'           |   | Chauncy Place   Terrace North   Suite 1<br>45 Lyman Street                                                                                                                                                 |
|             | SCOPE OF SER                            | VICES UNDER CONTRACT TO OUR CLIENT FOR THIS PROJECT. ANY USE OR<br>DOCUMENT FOR ANY REASON BY ANY PARTY FOR PURPOSES UNRELATED                 | D | Westborough, MA 01581                                                                                                                                                                                      |
|             | DIRECTLY AND                            | SOLELY TO SAID CONTRACT SHALL BE AT THE USER'S SOLE AND EXCLUSIVE<br>LITY, INCLUDING LIABILITY FOR VIOLATION OF COPYRIGHT LAWS, UNLESS WRITTEN |   | 508.952.6300   LDCollaborative.com                                                                                                                                                                         |
|             | CONSENT IS PR                           | 2011, INCLUDING LIABILITI FOR VIOLATION OF COPTRIGHT LAWS, UNLLSS WRITTLIN<br>2011DED BY FELDMAN LAND SURVEYORS.                               |   | Project Surveyor:                                                                                                                                                                                          |
|             | <u>LEGEND</u>                           |                                                                                                                                                |   |                                                                                                                                                                                                            |
|             |                                         | – CATCH BASIN                                                                                                                                  |   | FELDMAN                                                                                                                                                                                                    |
|             | 傘 ———                                   | - UTILITY POLE<br>- WALK LIGHT                                                                                                                 |   | 152 Hampden Street<br>Boston, MA 02119                                                                                                                                                                     |
|             | ₽<br>●                                  | — VALVE (UNKNOWN)<br>— POST                                                                                                                    |   | ·                                                                                                                                                                                                          |
|             | MAIL                                    | – MAIL BOX<br>– FLAG POLE                                                                                                                      |   | THIS DOCUMENT IS AN INSTRUMENT OF SERVICE OF FELDMAN<br>GEOSPATIAL ISSUED TO OUR CLIENT FOR PURPOSES RELATED DIRECTLY<br>AND SOLELY TO FELDMAN GEOSPATIAL'S TYPICAL SCOPE OF SERVICES                      |
|             | • — — — — — — — — — — — — — — — — — — — | - DRILL HOLE                                                                                                                                   |   | UNDER CONTRACT TO OUR CLIENT FOR THIS PROJECT. ANY USE OR REUSE OF THIS DOCUMENT FOR ANY REASON BY ANY PARTY FOR PURPOSES                                                                                  |
|             | ∎<br>₩                                  | — BOUND FOUND<br>— BOUND FOUND WITH DRILL HOLE                                                                                                 |   | UNRELATED DIRECTLY AND SOLELY TO SAID CONTRACT SHALL BE AT THE<br>USER'S SOLE AND EXCLUSIVE RISK AND LIABILITY, INCLUDING LIABILITY FOR<br>VIOLATION OF COPYRIGHT LAWS, UNLESS WRITTEN CONSENT IS PROVIDED |
|             |                                         | – IRON PIPE<br>– IRON ROD                                                                                                                      |   | BY FELDMAN GEOSPATIAL.                                                                                                                                                                                     |
|             | ₩ ———<br>⊗ ———                          | – IRON ROD<br>– WETLANDS                                                                                                                       |   |                                                                                                                                                                                                            |
|             | ▲                                       | - WETLAND FLAG                                                                                                                                 |   |                                                                                                                                                                                                            |
|             |                                         | — INDICATES COMMON OWNERSHIP<br>— BITUMINOUS                                                                                                   |   | 3 08/16/2023 ENDORSEMENT PLANS                                                                                                                                                                             |
|             | CONC                                    |                                                                                                                                                |   | 2 07/13/2023 NO CHANGE                                                                                                                                                                                     |
|             | FD                                      | - FOUND                                                                                                                                        | E | 106/12/2023PERMANENT BENCHMARKSNo:Date:Revision   Issue:                                                                                                                                                   |
|             | IP<br>IR                                | - IRON ROD                                                                                                                                     |   |                                                                                                                                                                                                            |
|             |                                         | – STONE BOUND<br>– SQUARE FEET                                                                                                                 |   | Drawn By:         CMP         Checked By:         JRZ           Date:         03/13/2023         Project No.:         21-0120                                                                              |
|             | ТВМ ———                                 | - TEMPORARY BENCH MARK                                                                                                                         |   | 0         60         120         240         360                                                                                                                                                           |
|             |                                         | – WETLAND FLAG NUMBER                                                                                                                          |   | Scale: 1" = 120'                                                                                                                                                                                           |
|             | Е<br>ОНW                                | - ELECTRIC<br>- OVERHEAD WIRES                                                                                                                 |   | Sheet No.:                                                                                                                                                                                                 |
|             |                                         |                                                                                                                                                |   | V-101                                                                                                                                                                                                      |
| $\sim$      |                                         | STONE WALL                                                                                                                                     |   | \ \ <i>I</i>                                                                                                                                                                                               |