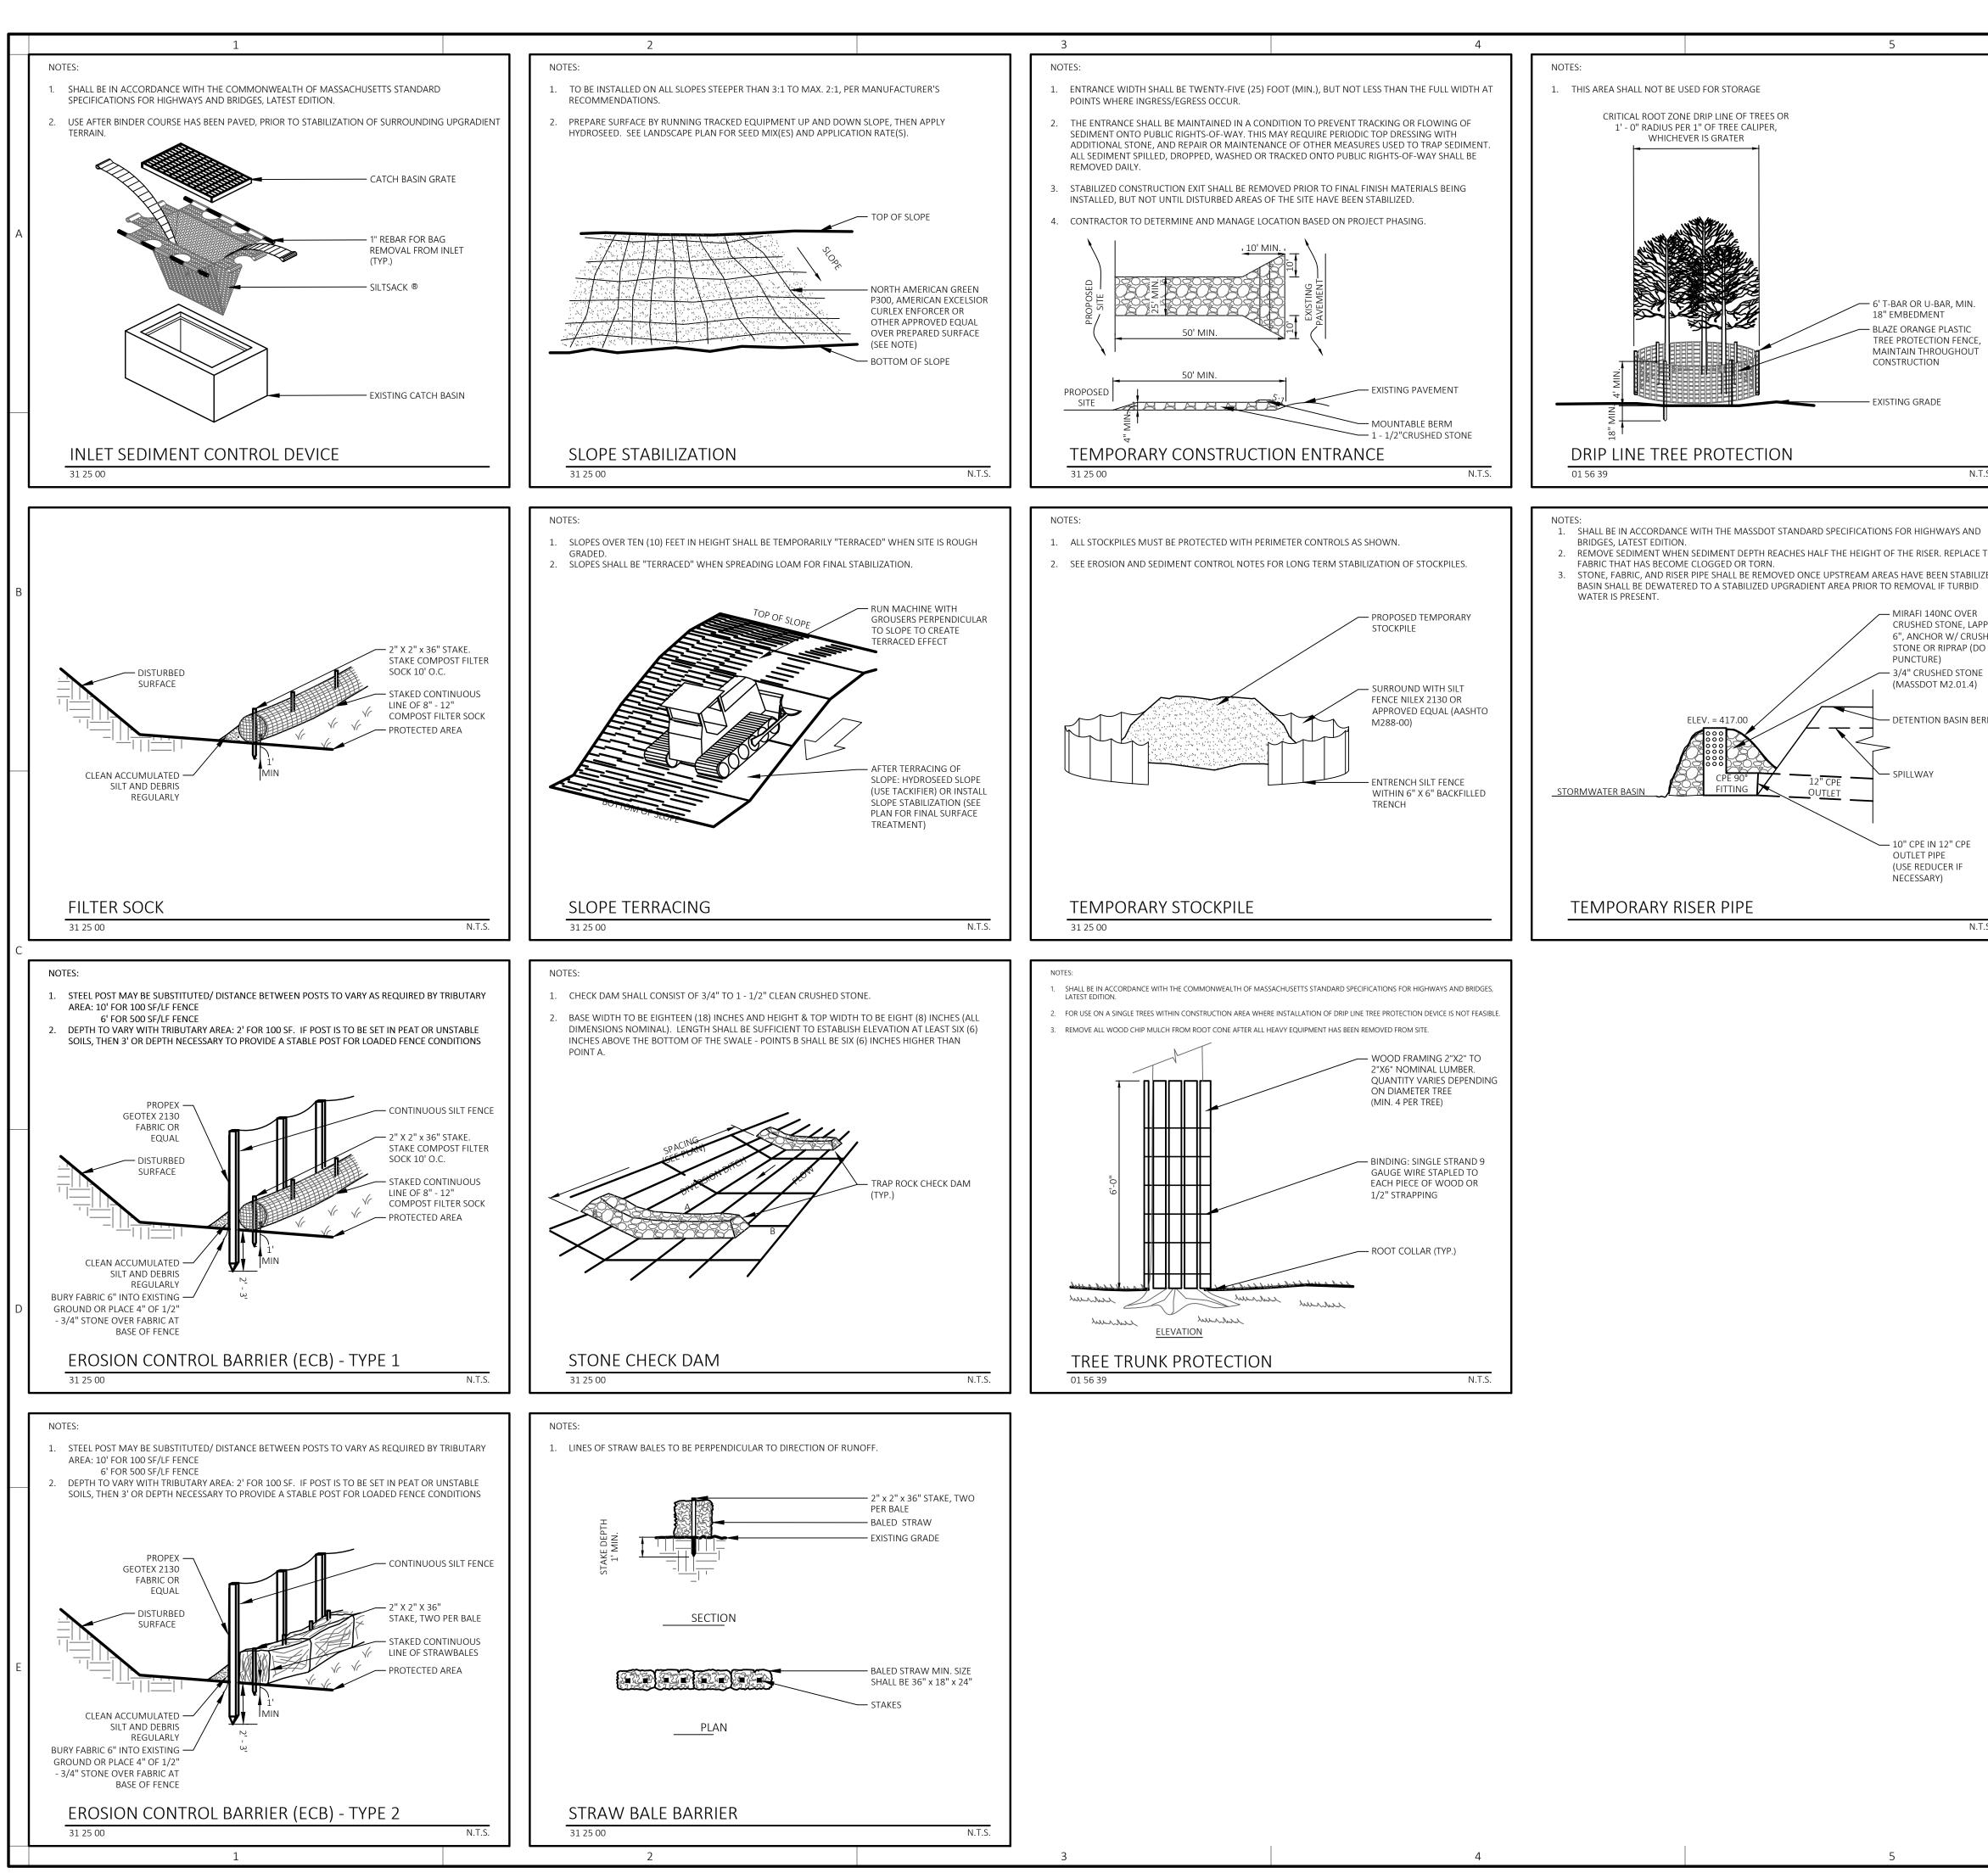

| UTTON PLANNI                                                                                                                                                 | NG BOARD                                                                                                                                                                                                                                                | SUTTON TOWN CL                                                                                                                                                                                       | LERK CERTIFICATION                                                                                                                                                                                                                              |                                                                                                                                                         |                                                                                                  |                                                                                             |
|--------------------------------------------------------------------------------------------------------------------------------------------------------------|---------------------------------------------------------------------------------------------------------------------------------------------------------------------------------------------------------------------------------------------------------|------------------------------------------------------------------------------------------------------------------------------------------------------------------------------------------------------|-------------------------------------------------------------------------------------------------------------------------------------------------------------------------------------------------------------------------------------------------|---------------------------------------------------------------------------------------------------------------------------------------------------------|--------------------------------------------------------------------------------------------------|---------------------------------------------------------------------------------------------|
| APPROVAL UNDER THE SUBDIVISION CONTROL<br>LAW IS REQUIRED.<br>PLANNING BOARD ENDORSEMENT DOES NOT<br>CONSTITUTE ZONING CONFORMANCE.<br>SUTTON PLANNING BOARD |                                                                                                                                                                                                                                                         | THIS IS TO CERTIFY TH<br>APPROVAL RECORDED                                                                                                                                                           |                                                                                                                                                                                                                                                 |                                                                                                                                                         |                                                                                                  |                                                                                             |
|                                                                                                                                                              |                                                                                                                                                                                                                                                         | BY ME DURING THE T                                                                                                                                                                                   | AT<br>E OF APPEAL WAS RECEIVED<br>WENTY DAYS NEXT AFTER<br>DING OF SUCH NOTICE OF                                                                                                                                                               |                                                                                                                                                         |                                                                                                  |                                                                                             |
|                                                                                                                                                              |                                                                                                                                                                                                                                                         | TOWN CLERK                                                                                                                                                                                           | DATE                                                                                                                                                                                                                                            |                                                                                                                                                         | O                                                                                                | PEN                                                                                         |
|                                                                                                                                                              |                                                                                                                                                                                                                                                         |                                                                                                                                                                                                      |                                                                                                                                                                                                                                                 |                                                                                                                                                         | PUI                                                                                              | RSUANT T                                                                                    |
| APPROVED AND EN<br>TERMS OF A COVEN<br>RECORDED HEREWI                                                                                                       | BDIVISION PLAN WAS<br>IDORSED SUBJECT TO THE<br>NANT DATED AN<br>ITH AT THE WORCESTER<br>OF DEEDS IN BOOK                                                                                                                                               | ID<br>,                                                                                                                                                                                              |                                                                                                                                                                                                                                                 |                                                                                                                                                         |                                                                                                  |                                                                                             |
|                                                                                                                                                              |                                                                                                                                                                                                                                                         |                                                                                                                                                                                                      |                                                                                                                                                                                                                                                 |                                                                                                                                                         |                                                                                                  |                                                                                             |
| GRANTED WAI                                                                                                                                                  | IVERS FROM THE SUTTO                                                                                                                                                                                                                                    | N SUBDIVISION RUL                                                                                                                                                                                    | ES & REGULATIONS                                                                                                                                                                                                                                |                                                                                                                                                         |                                                                                                  |                                                                                             |
| GRANTED WAI<br>REGULATION NUM<br>4.A.2.F                                                                                                                     | ABER REGULATIO                                                                                                                                                                                                                                          | N                                                                                                                                                                                                    | ES & REGULATIONS                                                                                                                                                                                                                                | ONS. 100' AT ST 16, 25                                                                                                                                  | 0' FROM ST 20-21, AN                                                                             | D 100' FROM ST 23 - 26.                                                                     |
| <b>REGULATION NUM</b>                                                                                                                                        | ALLOW A MINIMUM CENT<br>ALLOW VARIATIONS FROM<br>(ALSO 4.G.1.) BITUMINOU                                                                                                                                                                                | ERLINE RADIUS OF LESS<br>STANDARD ROADWAY<br>S INSTEAD OF GRANITE F                                                                                                                                  |                                                                                                                                                                                                                                                 | S FOLLOWS: WIDTH (A                                                                                                                                     | _SO 4.A.3.) 22' AND 20'<br>BED FOR SIGNIFICANT I                                                 | AS OPPOSED TO 26'; CURBI<br>LENGTHS; ROAD BASE & SUR                                        |
| REGULATION NUM<br>4.A.2.F                                                                                                                                    | ALLOW A MINIMUM CENT<br>ALLOW VARIATIONS FROM<br>(ALSO 4.G.1.) BITUMINOU<br>(ALSO 5.F.2 & 3) 12" GRAV                                                                                                                                                   | ON<br>FERLINE RADIUS OF LESS<br>A STANDARD ROADWAY<br>S INSTEAD OF GRANITE F<br>/EL BASE AS OPPOSED TO                                                                                               | 5 THAN 270' AT SEVERAL LOCATI<br>CROSS SECTION STANDARDS AS<br>EXCEPT AT PURGATORY INTERSE                                                                                                                                                      | S FOLLOWS: WIDTH (A<br>ECTION AND NOT CUR<br>5″ BINDER AS OPPOSE                                                                                        | .SO 4.A.3.) 22' AND 20'<br>BED FOR SIGNIFICANT I<br>D TO 1.5" TOP AND 1.5                        | AS OPPOSED TO 26'; CURBI<br>LENGTHS; ROAD BASE & SUR<br>" BINDER.                           |
| REGULATION NUM<br>4.A.2.F<br>4.A.2.K                                                                                                                         | ALLOW A MINIMUM CENT<br>ALLOW A MINIMUM CENT<br>ALLOW VARIATIONS FROM<br>(ALSO 4.G.1.) BITUMINOU<br>(ALSO 5.F.2 & 3) 12" GRAV<br>ALLOW OPEN SWALES AN<br>ABSOLUTELY NECESSARY.                                                                          | ON<br>FERLINE RADIUS OF LESS<br>A STANDARD ROADWAY<br>S INSTEAD OF GRANITE E<br>VEL BASE AS OPPOSED TO<br>D OTHER LOW IMPACT E                                                                       | 5 THAN 270' AT SEVERAL LOCATI<br>7 CROSS SECTION STANDARDS AS<br>EXCEPT AT PURGATORY INTERSE<br>O 18", 1.5" TOP COURSE AND 2.                                                                                                                   | S FOLLOWS: WIDTH (A<br>ECTION AND NOT CUR<br>5″ BINDER AS OPPOSE<br>TER INFRASTRUCTURE                                                                  | .SO 4.A.3.) 22' AND 20'<br>BED FOR SIGNIFICANT I<br>D TO 1.5" TOP AND 1.5                        | AS OPPOSED TO 26'; CURBI<br>LENGTHS; ROAD BASE & SUR<br>" BINDER.                           |
| REGULATION NUM<br>4.A.2.F<br>4.A.2.K<br>4.B.2. & 5.A<br>4.D<br>4.F.1                                                                                         | ALLOW A MINIMUM CENT<br>ALLOW A MINIMUM CENT<br>ALLOW VARIATIONS FROM<br>(ALSO 4.G.1.) BITUMINOU<br>(ALSO 5.F.2 & 3) 12" GRAV<br>ALLOW OPEN SWALES AN<br>ABSOLUTELY NECESSARY.<br>ALLOW INDIVIDUAL HOUS<br>ALLOW DRAINAGE EASEM                         | TERLINE RADIUS OF LESS<br>A STANDARD ROADWAY<br>S INSTEAD OF GRANITE F<br>VEL BASE AS OPPOSED TO<br>D OTHER LOW IMPACT E<br>SE SPRINKLERS AS OPPOS<br>IENTS OF LESS THAN 30'                         | S THAN 270' AT SEVERAL LOCATI<br>CROSS SECTION STANDARDS AS<br>EXCEPT AT PURGATORY INTERSE<br>O 18", 1.5" TOP COURSE AND 2.<br>DEVELOPMENT (LID) STORMWA<br>SED TO AN UNDERGROUND CIST                                                          | S FOLLOWS: WIDTH (A<br>ECTION AND NOT CUR<br>5" BINDER AS OPPOSE<br>TER INFRASTRUCTURE<br>TERN SYSTEM.                                                  | SO 4.A.3.) 22' AND 20'<br>BED FOR SIGNIFICANT I<br>D TO 1.5" TOP AND 1.5<br>, WITH TRADITIONAL S | AS OPPOSED TO 26'; CURBI<br>LENGTHS; ROAD BASE & SUR<br>" BINDER.<br>TORM DRAINS ONLY WHERE |
| REGULATION NUM<br>4.A.2.F<br>4.A.2.K<br>4.B.2. & 5.A<br>4.D                                                                                                  | ALLOW A MINIMUM CENT<br>ALLOW A MINIMUM CENT<br>ALLOW VARIATIONS FROM<br>(ALSO 4.G.1.) BITUMINOU<br>(ALSO 5.F.2 & 3) 12" GRAV<br>ALLOW OPEN SWALES AN<br>ABSOLUTELY NECESSARY.<br>ALLOW INDIVIDUAL HOUS<br>ALLOW DRAINAGE EASEM                         | TERLINE RADIUS OF LESS<br>A STANDARD ROADWAY<br>S INSTEAD OF GRANITE F<br>VEL BASE AS OPPOSED TO<br>D OTHER LOW IMPACT E<br>SE SPRINKLERS AS OPPOS<br>IENTS OF LESS THAN 30'                         | 5 THAN 270' AT SEVERAL LOCATI<br>7 CROSS SECTION STANDARDS AS<br>EXCEPT AT PURGATORY INTERSE<br>O 18", 1.5" TOP COURSE AND 2.<br>DEVELOPMENT (LID) STORMWA<br>SED TO AN UNDERGROUND CIST                                                        | S FOLLOWS: WIDTH (A<br>ECTION AND NOT CUR<br>5" BINDER AS OPPOSE<br>TER INFRASTRUCTURE<br>TERN SYSTEM.                                                  | SO 4.A.3.) 22' AND 20'<br>BED FOR SIGNIFICANT I<br>D TO 1.5" TOP AND 1.5<br>, WITH TRADITIONAL S | AS OPPOSED TO 26'; CURBI<br>LENGTHS; ROAD BASE & SUR<br>" BINDER.<br>TORM DRAINS ONLY WHERE |
| REGULATION NUM<br>4.A.2.F<br>4.A.2.K<br>4.B.2. & 5.A<br>4.D<br>4.F.1                                                                                         | ALLOW A MINIMUM CENT<br>ALLOW A MINIMUM CENT<br>ALLOW VARIATIONS FROM<br>(ALSO 4.G.1.) BITUMINOU<br>(ALSO 5.F.2 & 3) 12" GRAV<br>ALLOW OPEN SWALES AN<br>ABSOLUTELY NECESSARY.<br>ALLOW INDIVIDUAL HOUS<br>ALLOW DRAINAGE EASEN<br>ALLOW ELIMINATION OF | TERLINE RADIUS OF LESS<br>A STANDARD ROADWAY<br>S INSTEAD OF GRANITE F<br>VEL BASE AS OPPOSED TO<br>D OTHER LOW IMPACT E<br>SE SPRINKLERS AS OPPOS<br>IENTS OF LESS THAN 30'                         | S THAN 270' AT SEVERAL LOCATI<br>CROSS SECTION STANDARDS AS<br>EXCEPT AT PURGATORY INTERSE<br>O 18", 1.5" TOP COURSE AND 2.<br>DEVELOPMENT (LID) STORMWA<br>SED TO AN UNDERGROUND CIST                                                          | S FOLLOWS: WIDTH (A<br>ECTION AND NOT CUR<br>5" BINDER AS OPPOSE<br>ITER INFRASTRUCTURE<br>TERN SYSTEM.<br>THE SAME DEVELOPER                           | SO 4.A.3.) 22' AND 20'<br>BED FOR SIGNIFICANT I<br>D TO 1.5" TOP AND 1.5<br>, WITH TRADITIONAL S | AS OPPOSED TO 26'; CURBI<br>LENGTHS; ROAD BASE & SUR<br>" BINDER.<br>TORM DRAINS ONLY WHERE |
| REGULATION NUM<br>4.A.2.F<br>4.A.2.K<br>4.B.2. & 5.A<br>4.D<br>4.F.1                                                                                         | ALLOW A MINIMUM CENT<br>ALLOW A MINIMUM CENT<br>ALLOW VARIATIONS FROM<br>(ALSO 4.G.1.) BITUMINOU<br>(ALSO 5.F.2 & 3) 12" GRAV<br>ALLOW OPEN SWALES AN<br>ABSOLUTELY NECESSARY.<br>ALLOW INDIVIDUAL HOUS<br>ALLOW DRAINAGE EASEN<br>ALLOW ELIMINATION OF | ITERLINE RADIUS OF LESS<br>A STANDARD ROADWAY<br>S INSTEAD OF GRANITE I<br>VEL BASE AS OPPOSED TO<br>D OTHER LOW IMPACT D<br>SE SPRINKLERS AS OPPOS<br>IENTS OF LESS THAN 30'<br>TEMPORARY CONSTRUCT | S THAN 270' AT SEVERAL LOCATI<br>CROSS SECTION STANDARDS AS<br>EXCEPT AT PURGATORY INTERSE<br>O 18", 1.5" TOP COURSE AND 2.<br>DEVELOPMENT (LID) STORMWA<br>SED TO AN UNDERGROUND CIST<br>'WIDE.<br>STION EASEMENTS AS LONG AS T                | S FOLLOWS: WIDTH (A<br>ECTION AND NOT CUR<br>5" BINDER AS OPPOSE<br>ITER INFRASTRUCTURE<br>TERN SYSTEM.<br>THE SAME DEVELOPER                           | SO 4.A.3.) 22' AND 20'<br>BED FOR SIGNIFICANT I<br>D TO 1.5" TOP AND 1.5<br>, WITH TRADITIONAL S | AS OPPOSED TO 26'; CURBI<br>LENGTHS; ROAD BASE & SUR<br>" BINDER.<br>TORM DRAINS ONLY WHERE |
| REGULATION NUM<br>4.A.2.F<br>4.A.2.K<br>4.B.2. & 5.A<br>4.D<br>4.F.1                                                                                         | ALLOW A MINIMUM CENT<br>ALLOW A MINIMUM CENT<br>ALLOW VARIATIONS FROM<br>(ALSO 4.G.1.) BITUMINOU<br>(ALSO 5.F.2 & 3) 12" GRAV<br>ALLOW OPEN SWALES AN<br>ABSOLUTELY NECESSARY.<br>ALLOW INDIVIDUAL HOUS<br>ALLOW DRAINAGE EASEN<br>ALLOW ELIMINATION OF | TERLINE RADIUS OF LESS<br>A STANDARD ROADWAY<br>S INSTEAD OF GRANITE H<br>/eL BASE AS OPPOSED TO<br>D OTHER LOW IMPACT D<br>SE SPRINKLERS AS OPPOS<br>IENTS OF LESS THAN 30'<br>TEMPORARY CONSTRUCT  | S THAN 270' AT SEVERAL LOCATI<br>C CROSS SECTION STANDARDS AS<br>EXCEPT AT PURGATORY INTERSE<br>O 18", 1.5" TOP COURSE AND 2.<br>DEVELOPMENT (LID) STORMWA<br>SED TO AN UNDERGROUND CIST<br>'WIDE.<br>CTION EASEMENTS AS LONG AS T<br>PROJECT T | S FOLLOWS: WIDTH (A<br>ECTION AND NOT CUR<br>S" BINDER AS OPPOSE<br>ITER INFRASTRUCTURE<br>TERN SYSTEM.<br>THE SAME DEVELOPER<br>SCAPE ARC<br>SCAPE ARC | SO 4.A.3.) 22' AND 20'<br>BED FOR SIGNIFICANT I<br>D TO 1.5" TOP AND 1.5<br>, WITH TRADITIONAL S | AS OPPOSED TO 26'; CURBI<br>LENGTHS; ROAD BASE & SUR<br>" BINDER.<br>TORM DRAINS ONLY WHERE |