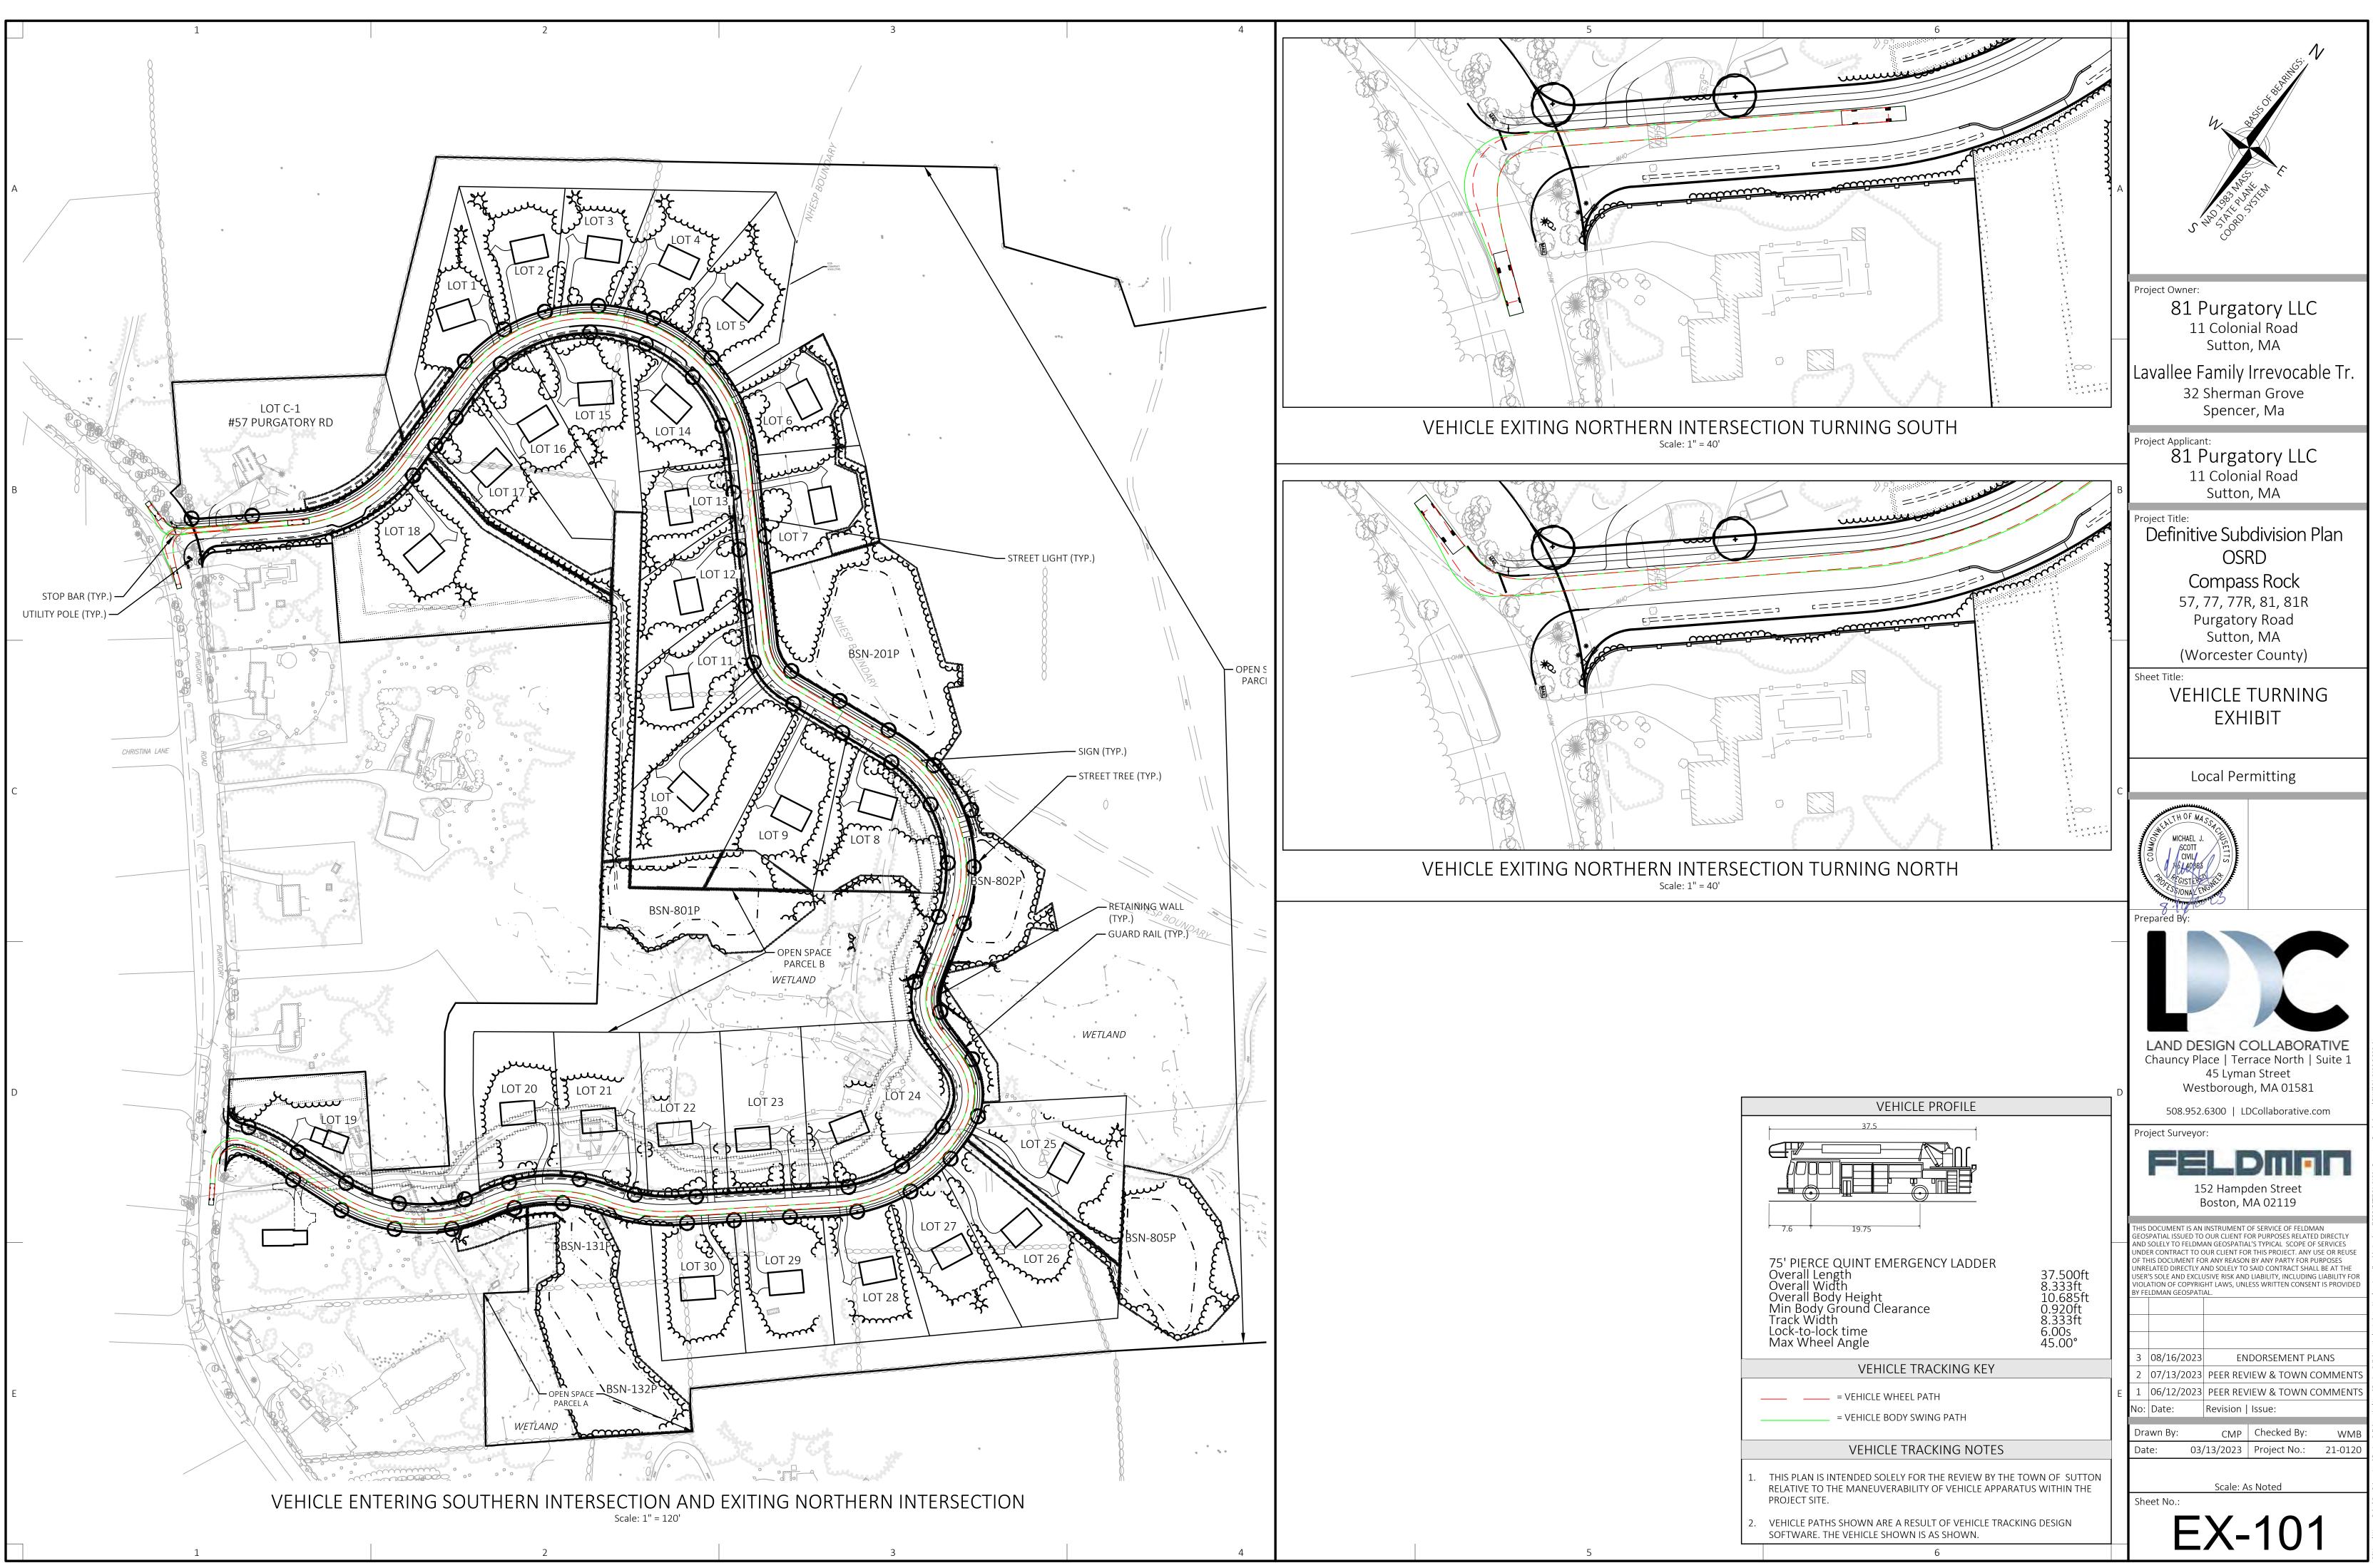

| Riverba   |
| Schizachyrium scoparium                                      | Little Bl |
| Andropogon gerardii                                          | Big Blue  |
| Panicum virgatum                                             | Switch (  |
| Vernonia noveboracensis                                      | New Yo    |
| Agrostis perennans                                           | Upland    |
| Eupatorium maculatum (Eutrochium maculatum)                  | Spotted   |
| Eupatorium perfoliatum                                       | Bonese    |
| Aster novae-angliae (Symphyotrichum novae-anglia)            | New En    |
| Scirpus cyperinus                                            | Wool G    |
| Juncus effusus                                               | Soft Rus  |