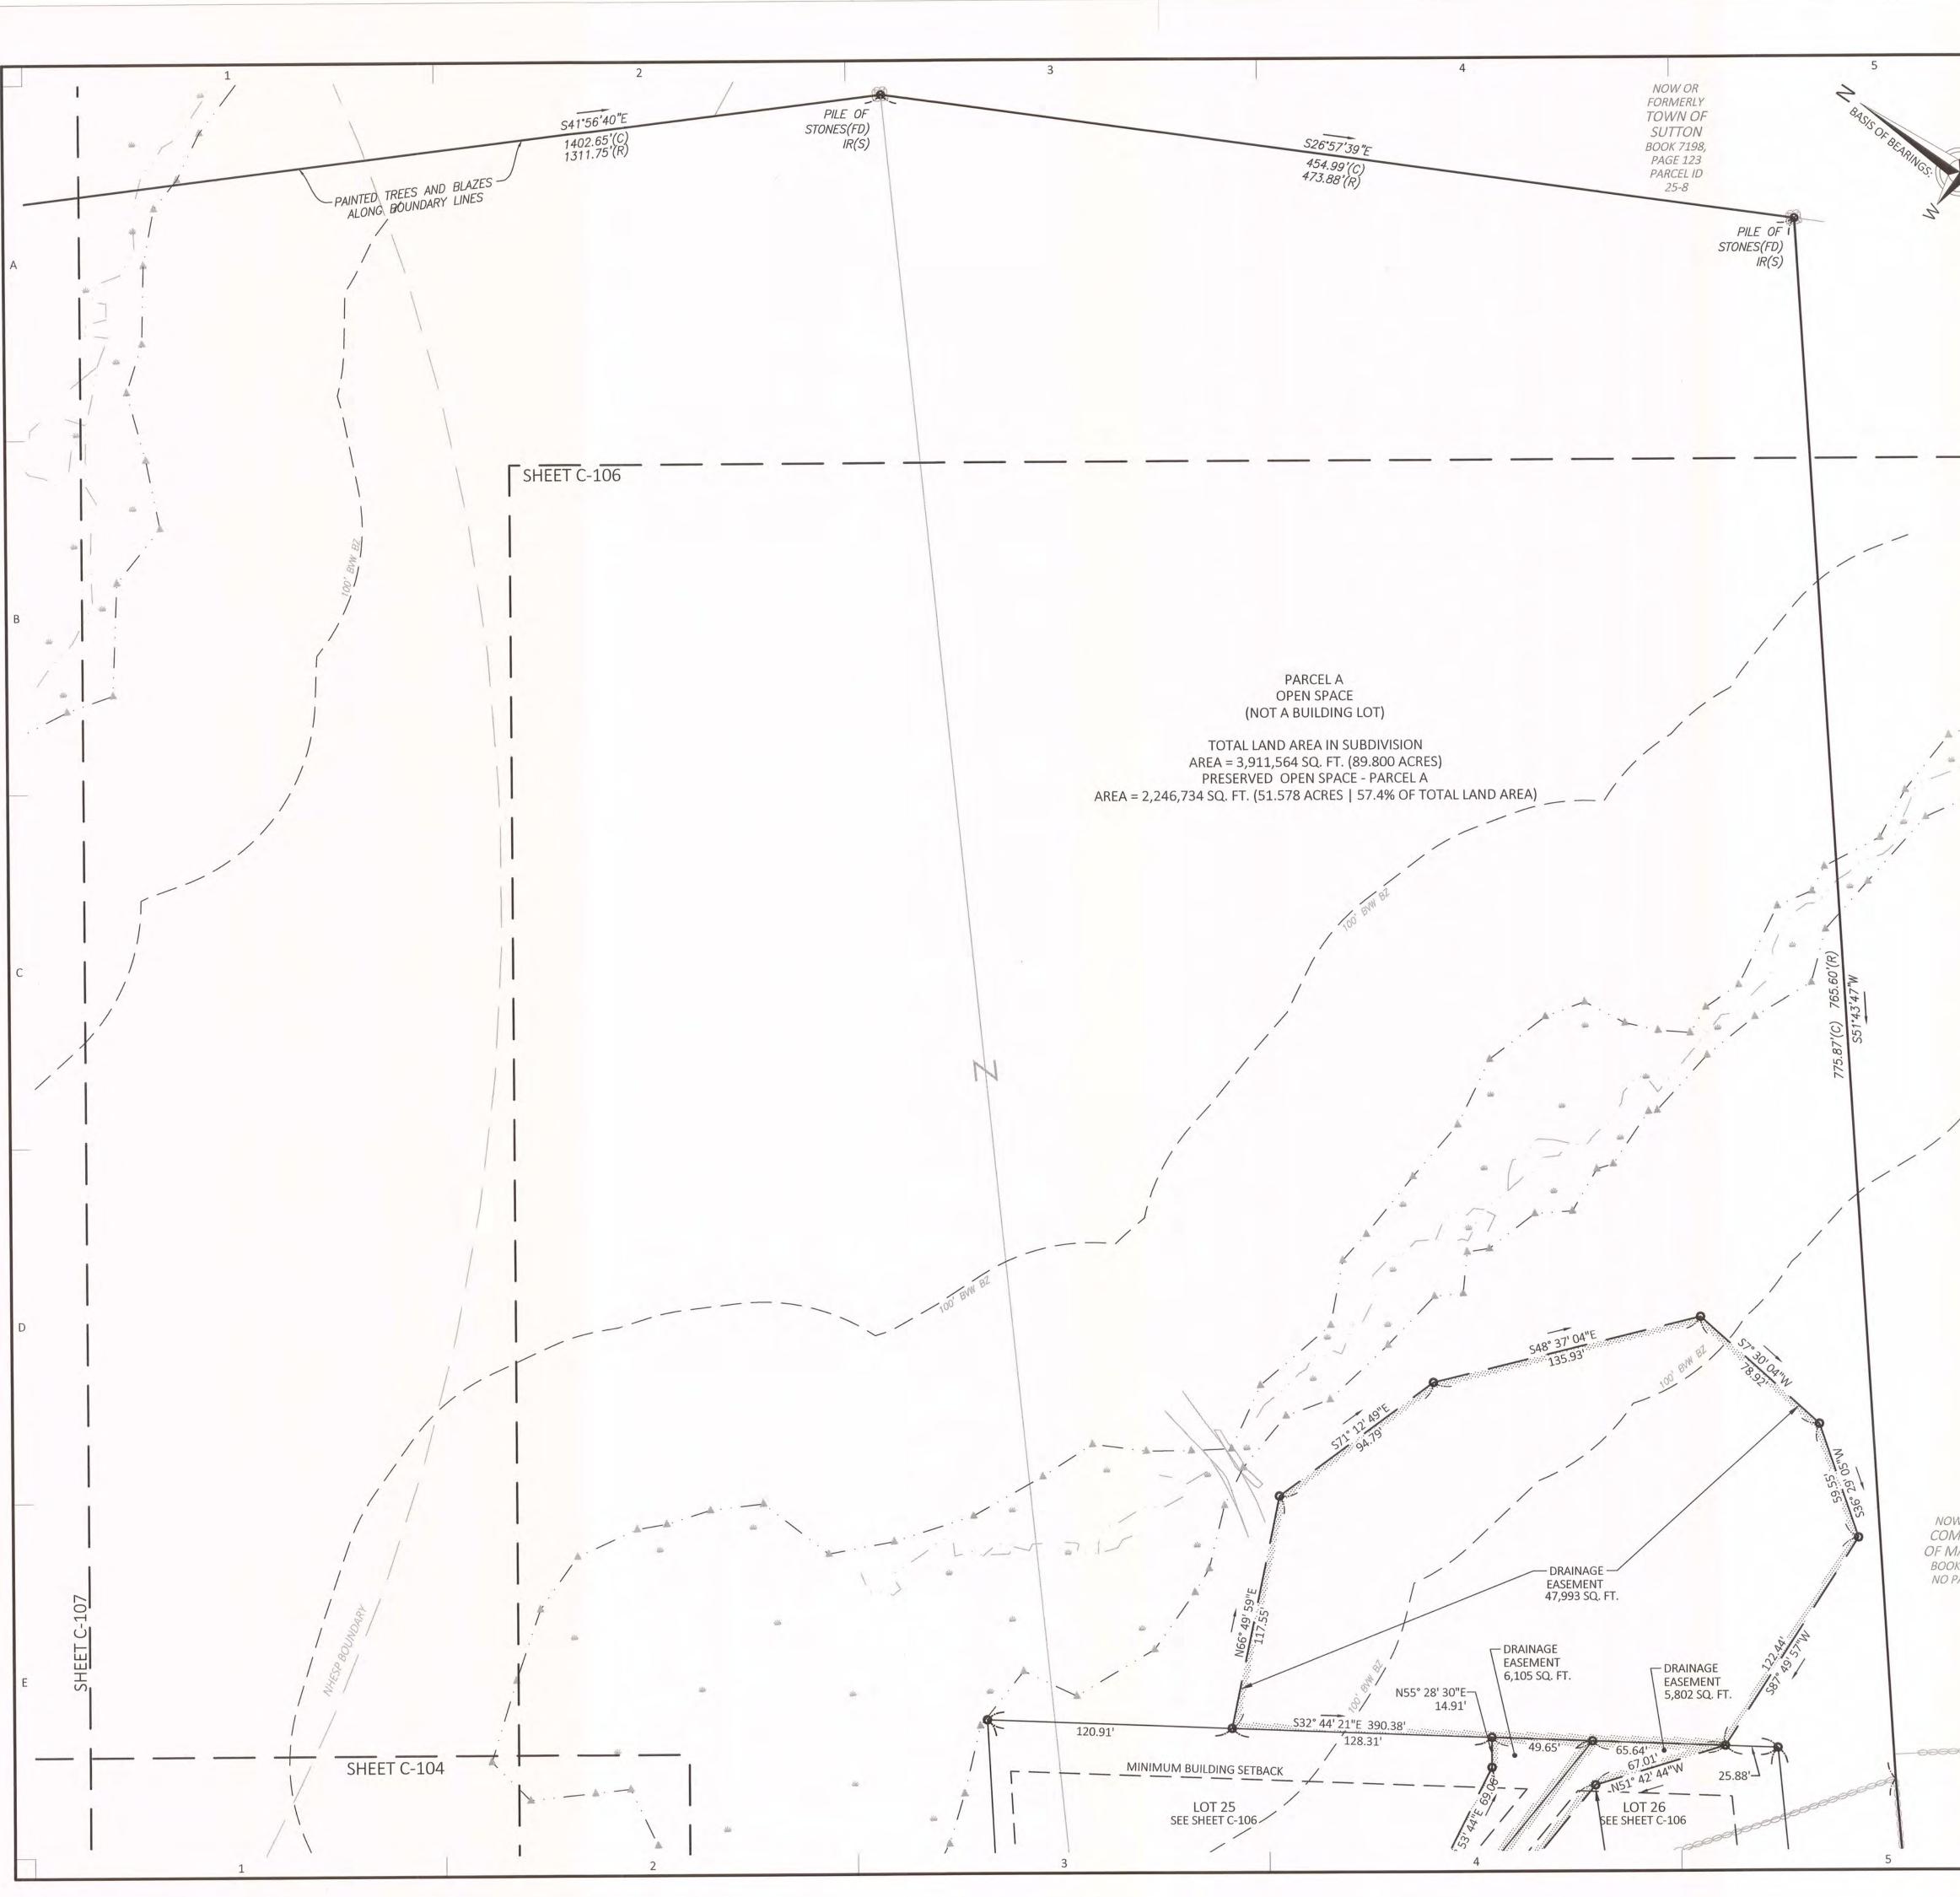

For Registry Use Only

|             |                                         |                                                                                                                                                |   | $\langle \langle \rangle$                                                                                                                                                                                  |
|-------------|-----------------------------------------|------------------------------------------------------------------------------------------------------------------------------------------------|---|------------------------------------------------------------------------------------------------------------------------------------------------------------------------------------------------------------|
|             |                                         |                                                                                                                                                |   | BASIS OF BEARINGS.                                                                                                                                                                                         |
|             |                                         |                                                                                                                                                |   | BEAR                                                                                                                                                                                                       |
| ZONII       | NG CLASSIFIC                            | ATION                                                                                                                                          |   | Nesi Co Apoes                                                                                                                                                                                              |
|             | OF SUTTON:                              |                                                                                                                                                |   | POC SL ANASS                                                                                                                                                                                               |
|             |                                         | <u>PER (R–1) "RESIDENTIAL–RURAL" ZONE</u>                                                                                                      | А | 22                                                                                                                                                                                                         |
|             | JM LOT SIZE                             | 80,000 SQ. FT.                                                                                                                                 |   | 5                                                                                                                                                                                                          |
| MINIMU      | JM LOT WIDTH                            | 250 FEET                                                                                                                                       |   |                                                                                                                                                                                                            |
| MINIMU      | JM LOT FRONTA<br>JM FRONT YARD          | 50 FEET                                                                                                                                        |   |                                                                                                                                                                                                            |
| MINIMU      | JM SIDE YARD<br>JM REAR YARD            | 20 FEET<br>50 FEET                                                                                                                             |   |                                                                                                                                                                                                            |
|             | UM BUILDING HI<br>UM BUILDING CO        |                                                                                                                                                |   | Project Owner:                                                                                                                                                                                             |
| <u>REFE</u> | RENCES                                  |                                                                                                                                                |   | 81 Purgatory LLC                                                                                                                                                                                           |
| WORCE       | ESTER COUNTY I                          | REGISTRY OF DEEDS:                                                                                                                             |   | 11 Colonial Road                                                                                                                                                                                           |
|             |                                         | PAGE 152 (57 PURGATORY ROAD)                                                                                                                   |   | Sutton, MA                                                                                                                                                                                                 |
| DEED        | BOOK 14840, F                           | PAGE 269 (77 PURGATORY ROAD)<br>PAGE 300 (77R PURGATORY ROAD)                                                                                  |   | Lavallee Family Irrevocable Tr.                                                                                                                                                                            |
|             |                                         | PAGE 279 (81 PURGATORY ROAD)<br>PAGE 312 (81R PURGATORY ROAD)                                                                                  |   | 32 Sherman Grove                                                                                                                                                                                           |
|             |                                         | PAGE 339 (LOT 1 PURGATORY ROAD)                                                                                                                |   | Spencer, Ma                                                                                                                                                                                                |
|             | BOOK 69, PAGE<br>BOOK 79, PAGE          |                                                                                                                                                |   | Project Applicant:                                                                                                                                                                                         |
| PLAN        | BOOK 217, PAG                           | DE 36                                                                                                                                          |   | 81 Purgatory LLC                                                                                                                                                                                           |
| PLAN        | BOOK 357, PAC<br>BOOK 392, PAC          | DE 19                                                                                                                                          |   | 11 Colonial Road                                                                                                                                                                                           |
| PLAN        | BOOK 397, PAG<br>BOOK 397, PAG          | DE 21                                                                                                                                          | В | Sutton, MA                                                                                                                                                                                                 |
| PLAN        | BOOK 397, PAG<br>BOOK 410, PAG          | DE 12                                                                                                                                          |   | Project Title:                                                                                                                                                                                             |
| PLAN        | BOOK 412, PAG<br>BOOK 412, PAG          | DE 108                                                                                                                                         |   | Definitive Subdivision Plan                                                                                                                                                                                |
|             | BOOK 965, PAC                           |                                                                                                                                                |   | OSRD                                                                                                                                                                                                       |
| FORES       | T", DATED OCTO                          | NTITLED, "PLAN OF THE SUTTON STATE<br>DBER, 1963, PROVIDED BY THE                                                                              |   | Compass Rock                                                                                                                                                                                               |
| MASSA       | CHUSETTS DEPA                           | RTMENT OF CONSERVATION AND RECREATION                                                                                                          |   | 57, 77, 77R, 81, 81R                                                                                                                                                                                       |
| <u>NOTE</u> | <u>:5:</u>                              |                                                                                                                                                |   | Purgatory Road                                                                                                                                                                                             |
| 1.          | BENCH MARK II                           | NFORMATION:                                                                                                                                    |   | Sutton, MA                                                                                                                                                                                                 |
|             | ELEVATIONS WE                           | RE OBTAINED BY GPS OBSERVATIONS ON NOVEMBER 8, 2021.                                                                                           |   | (Worcester County)                                                                                                                                                                                         |
|             | PERMANENT BE                            | NCH MARKS SET:                                                                                                                                 |   | Sheet Title:                                                                                                                                                                                               |
|             |                                         | IKE SET IN UTILITY POLE #19/14 ALONG NORTHERLY SIDELINE OF PURGATORY<br>AD. ELEVATION = 729.90                                                 |   | EXISTING CONDITIONS                                                                                                                                                                                        |
|             |                                         | IKE SET IN UTILITY POLE #20/14X ALONG NORTHERLY SIDELINE                                                                                       |   | INDEX PLAN                                                                                                                                                                                                 |
|             |                                         | PURGATORY ROAD. ELEVATION = $722.52$                                                                                                           |   |                                                                                                                                                                                                            |
|             |                                         | NKE SET IN UTILITY POLE #26/18 ALONG SOUTHERLY SIDELINE<br>PURGATORY ROAD. ELEVATION = 690.06                                                  |   | Local Permitting                                                                                                                                                                                           |
|             |                                         | NKE SET IN UTILITY POLE #28/19 ALONG SOUTHERLY SIDELINE                                                                                        | С | WEATH OF MASSAGE                                                                                                                                                                                           |
| 0           |                                         | PURGATORY ROAD. ELEVATION = 676.77                                                                                                             |   | JOSEPH<br>R.<br>R.                                                                                                                                                                                         |
|             |                                         | FER TO NORTH AMERICAN DATUM OF 1988 (NAVD1988).                                                                                                |   | ン ZAMBUTO の<br>思 No.52783 (5)                                                                                                                                                                              |
| 3.          |                                         | OTTING ONLY, THE PARCEL SHOWN HEREON LIES WITHIN A ZONE "X"<br>N AREA OUTSIDE OF THE 0.2% ANNUAL CHANCE FLOOD, AS SHOWN ON THE                 |   |                                                                                                                                                                                                            |
|             |                                         | GENCY MANAGEMENT AGENCY (F.E.M.A) FLOOD INSURANCE RATE MAP (F.I.R.M.)<br>R COUNTY, TOWN OF SUTTON, MASSACHUSETTS, MAP NUMBER 25027C0840E,      |   |                                                                                                                                                                                                            |
|             |                                         | ECTIVE DATE OF JULY 4, 2011.                                                                                                                   |   | Date: 08/16/2023                                                                                                                                                                                           |
|             |                                         | PREPARED WITHOUT THE BENEFIT OF A TITLE REPORT IS SUBJECT TO ANY<br>A REPORT MIGHT DISCLOSE.                                                   |   | Prepared By:                                                                                                                                                                                               |
|             |                                         | NFORMATION IS BASED ON AERIAL PHOTOGRAMMETRY PROVIDED BY BLUESKY                                                                               |   |                                                                                                                                                                                                            |
|             |                                         | D. IN NOVEMBER 2021, AND ON THE GROUND SURVEY BY FELDMAN GEOSPATIAL                                                                            |   |                                                                                                                                                                                                            |
|             |                                         | e walls and paths shown hereon are based on aerial photogrammetry,                                                                             |   |                                                                                                                                                                                                            |
|             |                                         | BLUESKY GEOSPATIAL LTD., IN NOVEMBER 2021.                                                                                                     |   |                                                                                                                                                                                                            |
|             |                                         | WN HEREON WERE DELINEATED BY ECOTEC, INC. IN NOVEMBER, 2020 AND<br>21, AND FIELD LOCATED BY FELDMAN GEOSPATIAL IN NOVEMBER AND                 |   |                                                                                                                                                                                                            |
|             |                                         | 21 & SEPTEMBER 2022. MA DEP FILE #303-0972.                                                                                                    |   | LAND DESIGN COLLABORATIVE                                                                                                                                                                                  |
|             |                                         | IS AN INSTRUMENT OF SERVICE OF FELDMAN LAND SURVEYORS ISSUED TO<br>R PURPOSES RELATED DIRECTLY AND SOLELY TO FELDMAN LAND SURVEYORS'           |   | Chauncy Place   Terrace North   Suite 1<br>45 Lyman Street                                                                                                                                                 |
|             | SCOPE OF SER                            | VICES UNDER CONTRACT TO OUR CLIENT FOR THIS PROJECT. ANY USE OR<br>DOCUMENT FOR ANY REASON BY ANY PARTY FOR PURPOSES UNRELATED                 | D | Westborough, MA 01581                                                                                                                                                                                      |
|             | DIRECTLY AND                            | SOLELY TO SAID CONTRACT SHALL BE AT THE USER'S SOLE AND EXCLUSIVE<br>LITY, INCLUDING LIABILITY FOR VIOLATION OF COPYRIGHT LAWS, UNLESS WRITTEN |   | 508.952.6300   LDCollaborative.com                                                                                                                                                                         |
|             | CONSENT IS PR                           | 2011, INCLUDING LIABILITI FOR VIOLATION OF COPTRIGHT LAWS, UNLLSS WRITTLIN<br>2011DED BY FELDMAN LAND SURVEYORS.                               |   | Project Surveyor:                                                                                                                                                                                          |
|             | <u>LEGEND</u>                           |                                                                                                                                                |   |                                                                                                                                                                                                            |
|             |                                         | – CATCH BASIN                                                                                                                                  |   | FELDMAN                                                                                                                                                                                                    |
|             | 傘 ———                                   | - UTILITY POLE<br>- WALK LIGHT                                                                                                                 |   | 152 Hampden Street<br>Boston, MA 02119                                                                                                                                                                     |
|             | ₽<br>●                                  | — VALVE (UNKNOWN)<br>— POST                                                                                                                    |   | ·                                                                                                                                                                                                          |
|             | MAIL                                    | – MAIL BOX<br>– FLAG POLE                                                                                                                      |   | THIS DOCUMENT IS AN INSTRUMENT OF SERVICE OF FELDMAN<br>GEOSPATIAL ISSUED TO OUR CLIENT FOR PURPOSES RELATED DIRECTLY<br>AND SOLELY TO FELDMAN GEOSPATIAL'S TYPICAL SCOPE OF SERVICES                      |
|             | • — — — — — — — — — — — — — — — — — — — | - DRILL HOLE                                                                                                                                   |   | UNDER CONTRACT TO OUR CLIENT FOR THIS PROJECT. ANY USE OR REUSE OF THIS DOCUMENT FOR ANY REASON BY ANY PARTY FOR PURPOSES                                                                                  |
|             | ∎<br>₩                                  | — BOUND FOUND<br>— BOUND FOUND WITH DRILL HOLE                                                                                                 |   | UNRELATED DIRECTLY AND SOLELY TO SAID CONTRACT SHALL BE AT THE<br>USER'S SOLE AND EXCLUSIVE RISK AND LIABILITY, INCLUDING LIABILITY FOR<br>VIOLATION OF COPYRIGHT LAWS, UNLESS WRITTEN CONSENT IS PROVIDED |
|             |                                         | – IRON PIPE<br>– IRON ROD                                                                                                                      |   | BY FELDMAN GEOSPATIAL.                                                                                                                                                                                     |
|             | ₩ ———<br>⊗ ———                          | – IRON ROD<br>– WETLANDS                                                                                                                       |   |                                                                                                                                                                                                            |
|             | ▲                                       | - WETLAND FLAG                                                                                                                                 |   |                                                                                                                                                                                                            |
|             |                                         | — INDICATES COMMON OWNERSHIP<br>— BITUMINOUS                                                                                                   |   | 3 08/16/2023 ENDORSEMENT PLANS                                                                                                                                                                             |
|             | CONC                                    |                                                                                                                                                |   | 2 07/13/2023 NO CHANGE                                                                                                                                                                                     |
|             | FD                                      | - FOUND                                                                                                                                        | E | 106/12/2023PERMANENT BENCHMARKSNo:Date:Revision   Issue:                                                                                                                                                   |
|             | IP<br>IR                                | - IRON ROD                                                                                                                                     |   |                                                                                                                                                                                                            |
|             |                                         | – STONE BOUND<br>– SQUARE FEET                                                                                                                 |   | Drawn By:         CMP         Checked By:         JRZ           Date:         03/13/2023         Project No.:         21-0120                                                                              |
|             | ТВМ ———                                 | - TEMPORARY BENCH MARK                                                                                                                         |   | 0         60         120         240         360                                                                                                                                                           |
|             |                                         | – WETLAND FLAG NUMBER                                                                                                                          |   | Scale: 1" = 120'                                                                                                                                                                                           |
|             | Е<br>ОНW                                | - ELECTRIC<br>- OVERHEAD WIRES                                                                                                                 |   | Sheet No.:                                                                                                                                                                                                 |
|             |                                         |                                                                                                                                                |   | V-101                                                                                                                                                                                                      |
| $\sim$      |                                         | STONE WALL                                                                                                                                     |   | \ \ <i>I</i>                                                                                                                                                                                               |