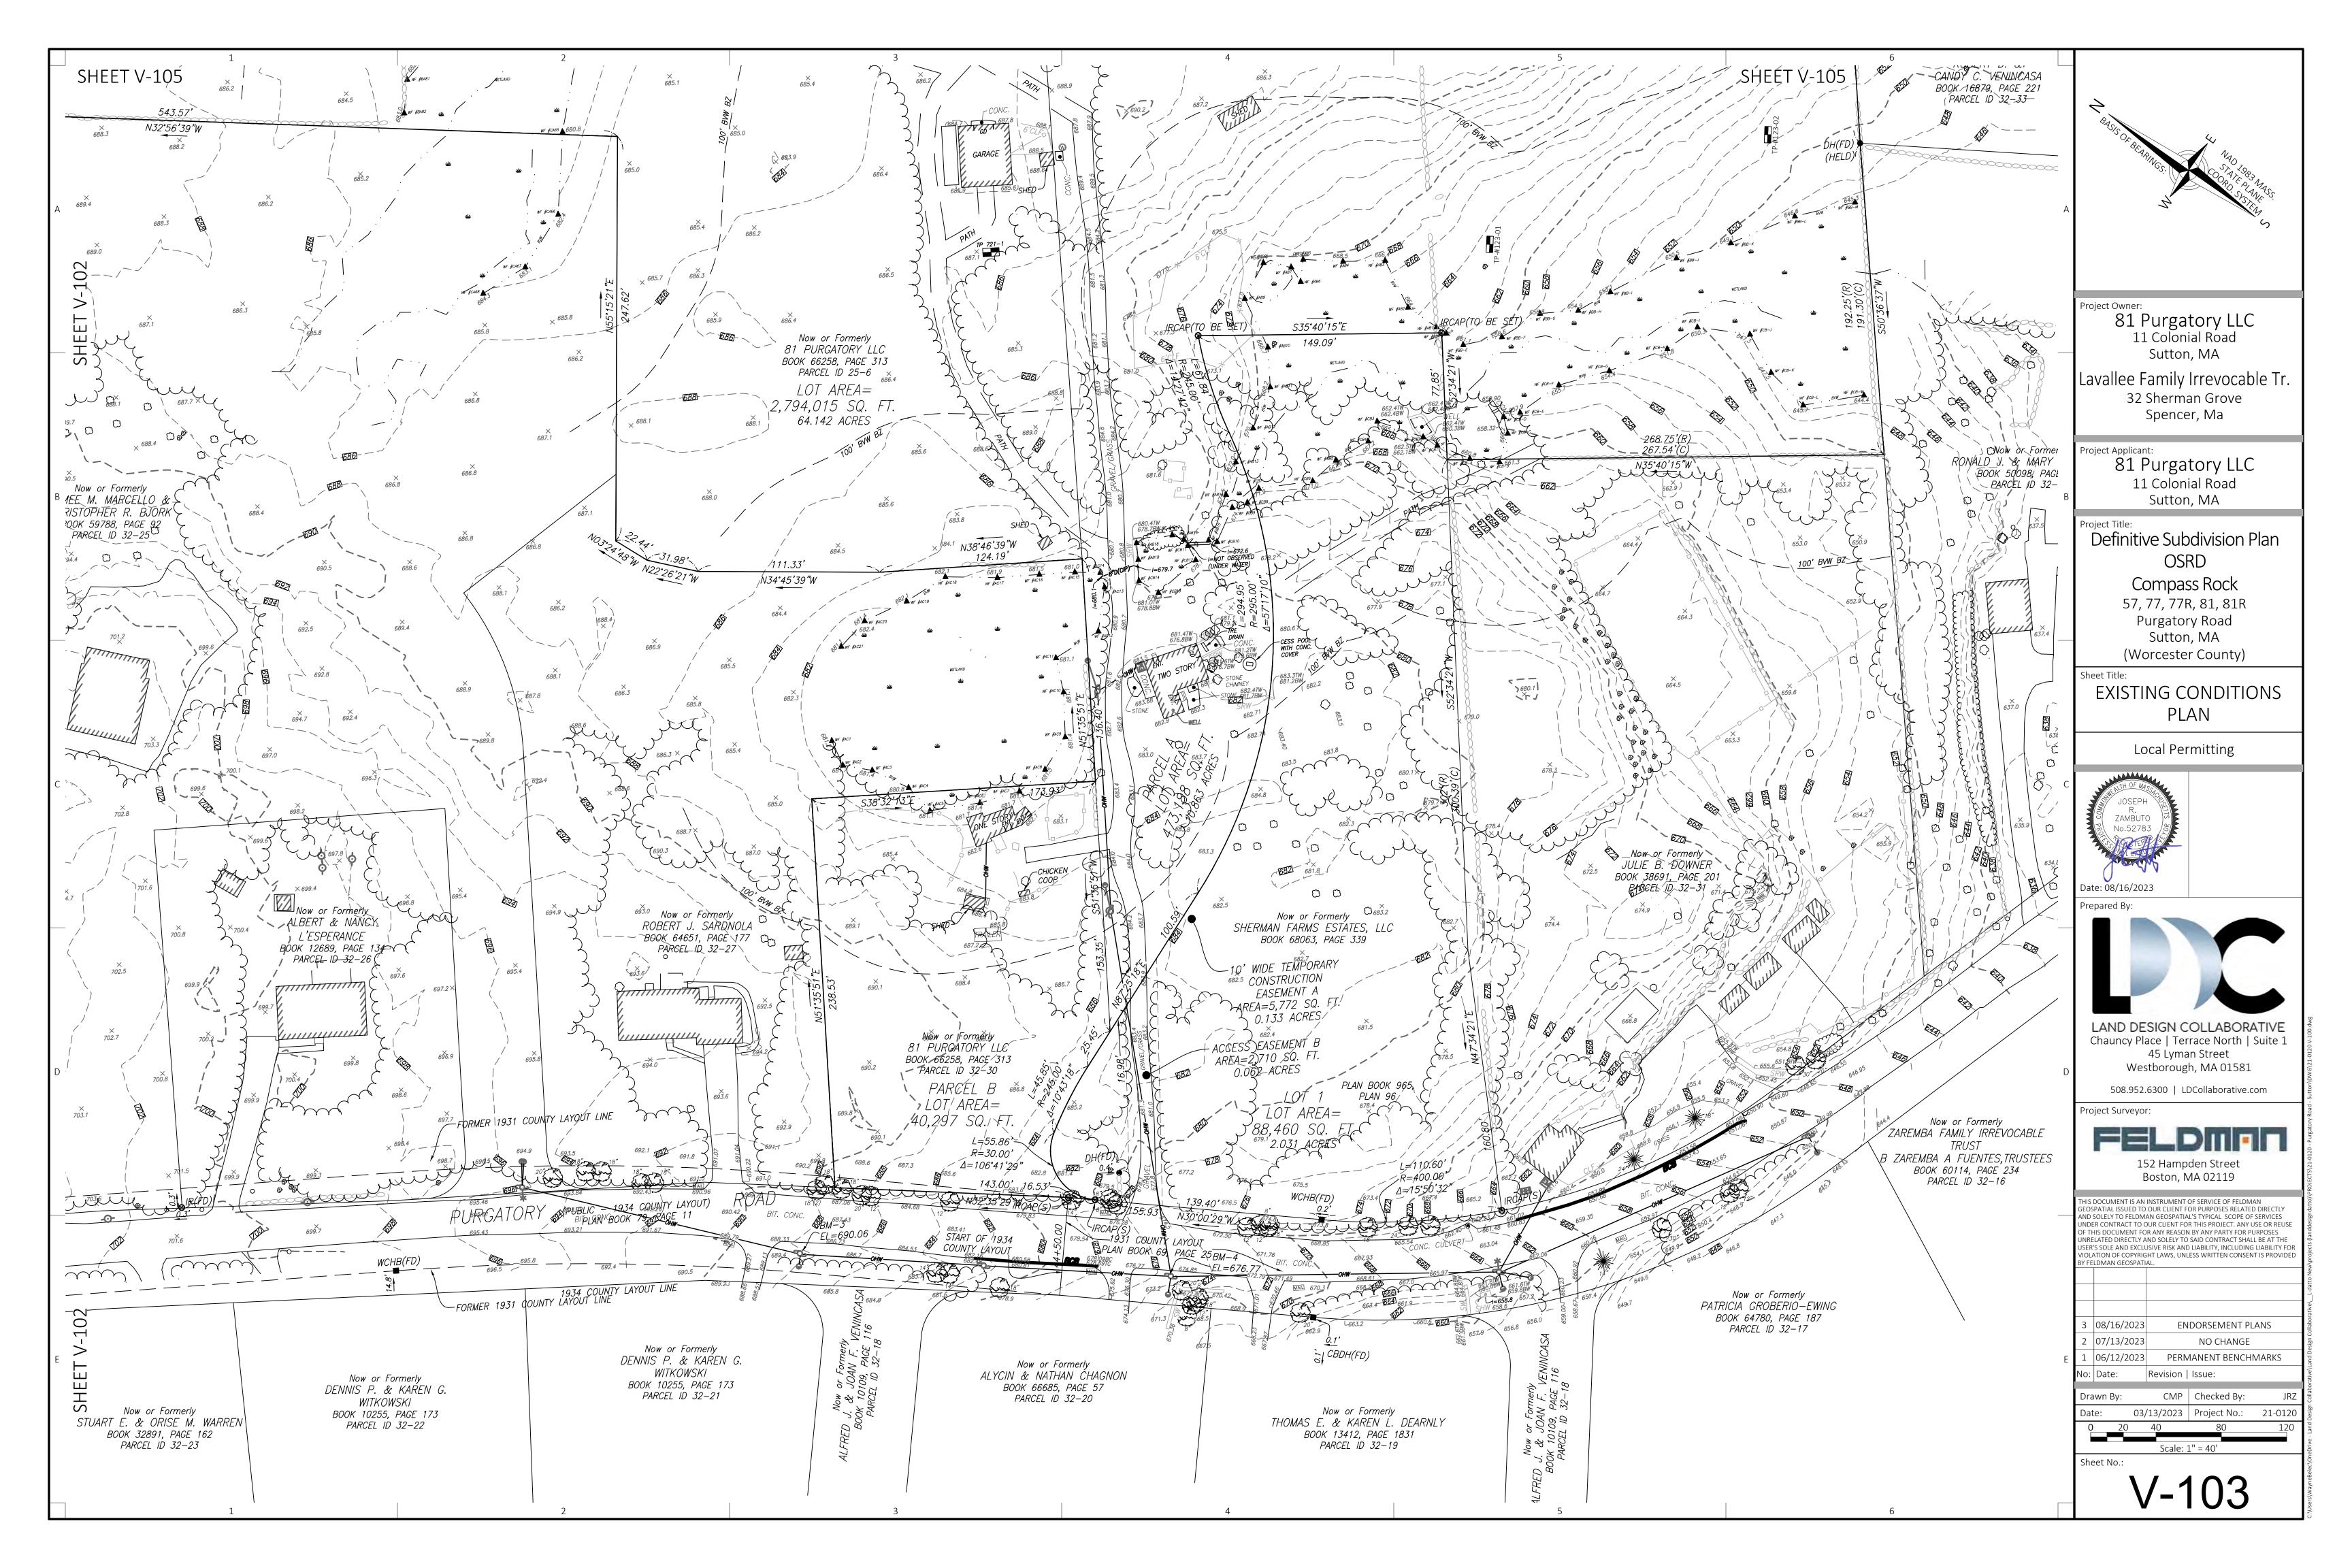

For Registry Use Only

|             |                                         |                                                                                                                                                |   | $\langle \langle \rangle$                                                                                                                                                                                  |
|-------------|-----------------------------------------|------------------------------------------------------------------------------------------------------------------------------------------------|---|------------------------------------------------------------------------------------------------------------------------------------------------------------------------------------------------------------|
|             |                                         |                                                                                                                                                |   | BASIS OF BEARINGS.                                                                                                                                                                                         |
|             |                                         |                                                                                                                                                |   | BEAR                                                                                                                                                                                                       |
| ZONII       | NG CLASSIFIC                            | ATION                                                                                                                                          |   | Nesi Co Apoes                                                                                                                                                                                              |
|             | OF SUTTON:                              |                                                                                                                                                |   | POC SL ANASS                                                                                                                                                                                               |
|             |                                         | <u>PER (R–1) "RESIDENTIAL–RURAL" ZONE</u>                                                                                                      | А | 22                                                                                                                                                                                                         |
|             | JM LOT SIZE                             | 80,000 SQ. FT.                                                                                                                                 |   | 5                                                                                                                                                                                                          |
| MINIMU      | JM LOT WIDTH                            | 250 FEET                                                                                                                                       |   |                                                                                                                                                                                                            |
| MINIMU      | JM LOT FRONTA<br>JM FRONT YARD          | 50 FEET                                                                                                                                        |   |                                                                                                                                                                                                            |
| MINIMU      | JM SIDE YARD<br>JM REAR YARD            | 20 FEET<br>50 FEET                                                                                                                             |   |                                                                                                                                                                                                            |
|             | UM BUILDING HI<br>UM BUILDING CO        |                                                                                                                                                |   | Project Owner:                                                                                                                                                                                             |
| <u>REFE</u> | RENCES                                  |                                                                                                                                                |   | 81 Purgatory LLC                                                                                                                                                                                           |
| WORCE       | ESTER COUNTY I                          | REGISTRY OF DEEDS:                                                                                                                             |   | 11 Colonial Road                                                                                                                                                                                           |
|             |                                         | PAGE 152 (57 PURGATORY ROAD)                                                                                                                   |   | Sutton, MA                                                                                                                                                                                                 |
| DEED        | BOOK 14840, F                           | PAGE 269 (77 PURGATORY ROAD)<br>PAGE 300 (77R PURGATORY ROAD)                                                                                  |   | Lavallee Family Irrevocable Tr.                                                                                                                                                                            |
|             |                                         | PAGE 279 (81 PURGATORY ROAD)<br>PAGE 312 (81R PURGATORY ROAD)                                                                                  |   | 32 Sherman Grove                                                                                                                                                                                           |
|             |                                         | PAGE 339 (LOT 1 PURGATORY ROAD)                                                                                                                |   | Spencer, Ma                                                                                                                                                                                                |
|             | BOOK 69, PAGE<br>BOOK 79, PAGE          |                                                                                                                                                |   | Project Applicant:                                                                                                                                                                                         |
| PLAN        | BOOK 217, PAG                           | DE 36                                                                                                                                          |   | 81 Purgatory LLC                                                                                                                                                                                           |
| PLAN        | BOOK 357, PAC<br>BOOK 392, PAC          | DE 19                                                                                                                                          |   | 11 Colonial Road                                                                                                                                                                                           |
| PLAN        | BOOK 397, PAG<br>BOOK 397, PAG          | DE 21                                                                                                                                          | В | Sutton, MA                                                                                                                                                                                                 |
| PLAN        | BOOK 397, PAG<br>BOOK 410, PAG          | DE 12                                                                                                                                          |   | Project Title:                                                                                                                                                                                             |
| PLAN        | BOOK 412, PAG<br>BOOK 412, PAG          | DE 108                                                                                                                                         |   | Definitive Subdivision Plan                                                                                                                                                                                |
|             | BOOK 965, PAC                           |                                                                                                                                                |   | OSRD                                                                                                                                                                                                       |
| FORES       | T", DATED OCTO                          | NTITLED, "PLAN OF THE SUTTON STATE<br>DBER, 1963, PROVIDED BY THE                                                                              |   | Compass Rock                                                                                                                                                                                               |
| MASSA       | CHUSETTS DEPA                           | RTMENT OF CONSERVATION AND RECREATION                                                                                                          |   | 57, 77, 77R, 81, 81R                                                                                                                                                                                       |
| <u>NOTE</u> | <u>:5:</u>                              |                                                                                                                                                |   | Purgatory Road                                                                                                                                                                                             |
| 1.          | BENCH MARK II                           | NFORMATION:                                                                                                                                    |   | Sutton, MA                                                                                                                                                                                                 |
|             | ELEVATIONS WE                           | RE OBTAINED BY GPS OBSERVATIONS ON NOVEMBER 8, 2021.                                                                                           |   | (Worcester County)                                                                                                                                                                                         |
|             | PERMANENT BE                            | NCH MARKS SET:                                                                                                                                 |   | Sheet Title:                                                                                                                                                                                               |
|             |                                         | IKE SET IN UTILITY POLE #19/14 ALONG NORTHERLY SIDELINE OF PURGATORY<br>AD. ELEVATION = 729.90                                                 |   | EXISTING CONDITIONS                                                                                                                                                                                        |
|             |                                         | IKE SET IN UTILITY POLE #20/14X ALONG NORTHERLY SIDELINE                                                                                       |   | INDEX PLAN                                                                                                                                                                                                 |
|             |                                         | PURGATORY ROAD. ELEVATION = $722.52$                                                                                                           |   |                                                                                                                                                                                                            |
|             |                                         | NKE SET IN UTILITY POLE #26/18 ALONG SOUTHERLY SIDELINE<br>PURGATORY ROAD. ELEVATION = 690.06                                                  |   | Local Permitting                                                                                                                                                                                           |
|             |                                         | NKE SET IN UTILITY POLE #28/19 ALONG SOUTHERLY SIDELINE                                                                                        | С | WEATH OF MASSAGE                                                                                                                                                                                           |
| 0           |                                         | PURGATORY ROAD. ELEVATION = 676.77                                                                                                             |   | JOSEPH<br>R.<br>R.                                                                                                                                                                                         |
|             |                                         | FER TO NORTH AMERICAN DATUM OF 1988 (NAVD1988).                                                                                                |   | ン ZAMBUTO の<br>思 No.52783 (5)                                                                                                                                                                              |
| 3.          |                                         | OTTING ONLY, THE PARCEL SHOWN HEREON LIES WITHIN A ZONE "X"<br>N AREA OUTSIDE OF THE 0.2% ANNUAL CHANCE FLOOD, AS SHOWN ON THE                 |   |                                                                                                                                                                                                            |
|             |                                         | GENCY MANAGEMENT AGENCY (F.E.M.A) FLOOD INSURANCE RATE MAP (F.I.R.M.)<br>R COUNTY, TOWN OF SUTTON, MASSACHUSETTS, MAP NUMBER 25027C0840E,      |   |                                                                                                                                                                                                            |
|             |                                         | ECTIVE DATE OF JULY 4, 2011.                                                                                                                   |   | Date: 08/16/2023                                                                                                                                                                                           |
|             |                                         | PREPARED WITHOUT THE BENEFIT OF A TITLE REPORT IS SUBJECT TO ANY<br>A REPORT MIGHT DISCLOSE.                                                   |   | Prepared By:                                                                                                                                                                                               |
|             |                                         | NFORMATION IS BASED ON AERIAL PHOTOGRAMMETRY PROVIDED BY BLUESKY                                                                               |   |                                                                                                                                                                                                            |
|             |                                         | D. IN NOVEMBER 2021, AND ON THE GROUND SURVEY BY FELDMAN GEOSPATIAL                                                                            |   |                                                                                                                                                                                                            |
|             |                                         | e walls and paths shown hereon are based on aerial photogrammetry,                                                                             |   |                                                                                                                                                                                                            |
|             |                                         | BLUESKY GEOSPATIAL LTD., IN NOVEMBER 2021.                                                                                                     |   |                                                                                                                                                                                                            |
|             |                                         | WN HEREON WERE DELINEATED BY ECOTEC, INC. IN NOVEMBER, 2020 AND<br>21, AND FIELD LOCATED BY FELDMAN GEOSPATIAL IN NOVEMBER AND                 |   |                                                                                                                                                                                                            |
|             |                                         | 21 & SEPTEMBER 2022. MA DEP FILE #303-0972.                                                                                                    |   | LAND DESIGN COLLABORATIVE                                                                                                                                                                                  |
|             |                                         | IS AN INSTRUMENT OF SERVICE OF FELDMAN LAND SURVEYORS ISSUED TO<br>R PURPOSES RELATED DIRECTLY AND SOLELY TO FELDMAN LAND SURVEYORS'           |   | Chauncy Place   Terrace North   Suite 1<br>45 Lyman Street                                                                                                                                                 |
|             | SCOPE OF SER                            | VICES UNDER CONTRACT TO OUR CLIENT FOR THIS PROJECT. ANY USE OR<br>DOCUMENT FOR ANY REASON BY ANY PARTY FOR PURPOSES UNRELATED                 | D | Westborough, MA 01581                                                                                                                                                                                      |
|             | DIRECTLY AND                            | SOLELY TO SAID CONTRACT SHALL BE AT THE USER'S SOLE AND EXCLUSIVE<br>LITY, INCLUDING LIABILITY FOR VIOLATION OF COPYRIGHT LAWS, UNLESS WRITTEN |   | 508.952.6300   LDCollaborative.com                                                                                                                                                                         |
|             | CONSENT IS PR                           | 2011, INCLUDING LIABILITI FOR VIOLATION OF COPTRIGHT LAWS, UNLLSS WRITTLIN<br>2011DED BY FELDMAN LAND SURVEYORS.                               |   | Project Surveyor:                                                                                                                                                                                          |
|             | <u>LEGEND</u>                           |                                                                                                                                                |   |                                                                                                                                                                                                            |
|             |                                         | – CATCH BASIN                                                                                                                                  |   | FELDMAN                                                                                                                                                                                                    |
|             | 傘 ———                                   | - UTILITY POLE<br>- WALK LIGHT                                                                                                                 |   | 152 Hampden Street<br>Boston, MA 02119                                                                                                                                                                     |
|             | ₽<br>●                                  | — VALVE (UNKNOWN)<br>— POST                                                                                                                    |   | ·                                                                                                                                                                                                          |
|             | MAIL                                    | – MAIL BOX<br>– FLAG POLE                                                                                                                      |   | THIS DOCUMENT IS AN INSTRUMENT OF SERVICE OF FELDMAN<br>GEOSPATIAL ISSUED TO OUR CLIENT FOR PURPOSES RELATED DIRECTLY<br>AND SOLELY TO FELDMAN GEOSPATIAL'S TYPICAL SCOPE OF SERVICES                      |
|             | • — — — — — — — — — — — — — — — — — — — | - DRILL HOLE                                                                                                                                   |   | UNDER CONTRACT TO OUR CLIENT FOR THIS PROJECT. ANY USE OR REUSE OF THIS DOCUMENT FOR ANY REASON BY ANY PARTY FOR PURPOSES                                                                                  |
|             | ∎<br>₩                                  | — BOUND FOUND<br>— BOUND FOUND WITH DRILL HOLE                                                                                                 |   | UNRELATED DIRECTLY AND SOLELY TO SAID CONTRACT SHALL BE AT THE<br>USER'S SOLE AND EXCLUSIVE RISK AND LIABILITY, INCLUDING LIABILITY FOR<br>VIOLATION OF COPYRIGHT LAWS, UNLESS WRITTEN CONSENT IS PROVIDED |
|             |                                         | – IRON PIPE<br>– IRON ROD                                                                                                                      |   | BY FELDMAN GEOSPATIAL.                                                                                                                                                                                     |
|             | ₩ ———<br>⊗ ———                          | – IRON ROD<br>– WETLANDS                                                                                                                       |   |                                                                                                                                                                                                            |
|             | ▲                                       | - WETLAND FLAG                                                                                                                                 |   |                                                                                                                                                                                                            |
|             |                                         | — INDICATES COMMON OWNERSHIP<br>— BITUMINOUS                                                                                                   |   | 3 08/16/2023 ENDORSEMENT PLANS                                                                                                                                                                             |
|             | CONC                                    |                                                                                                                                                |   | 2 07/13/2023 NO CHANGE                                                                                                                                                                                     |
|             | FD                                      | - FOUND                                                                                                                                        | E | 106/12/2023PERMANENT BENCHMARKSNo:Date:Revision   Issue:                                                                                                                                                   |
|             | IP<br>IR                                | - IRON ROD                                                                                                                                     |   |                                                                                                                                                                                                            |
|             |                                         | – STONE BOUND<br>– SQUARE FEET                                                                                                                 |   | Drawn By:         CMP         Checked By:         JRZ           Date:         03/13/2023         Project No.:         21-0120                                                                              |
|             | ТВМ ———                                 | - TEMPORARY BENCH MARK                                                                                                                         |   | 0         60         120         240         360                                                                                                                                                           |
|             |                                         | – WETLAND FLAG NUMBER                                                                                                                          |   | Scale: 1" = 120'                                                                                                                                                                                           |
|             | Е<br>ОНW                                | - ELECTRIC<br>- OVERHEAD WIRES                                                                                                                 |   | Sheet No.:                                                                                                                                                                                                 |
|             |                                         |                                                                                                                                                |   | V-101                                                                                                                                                                                                      |
| $\sim$      |                                         | STONE WALL                                                                                                                                     |   | \ \ <i>I</i>                                                                                                                                                                                               |