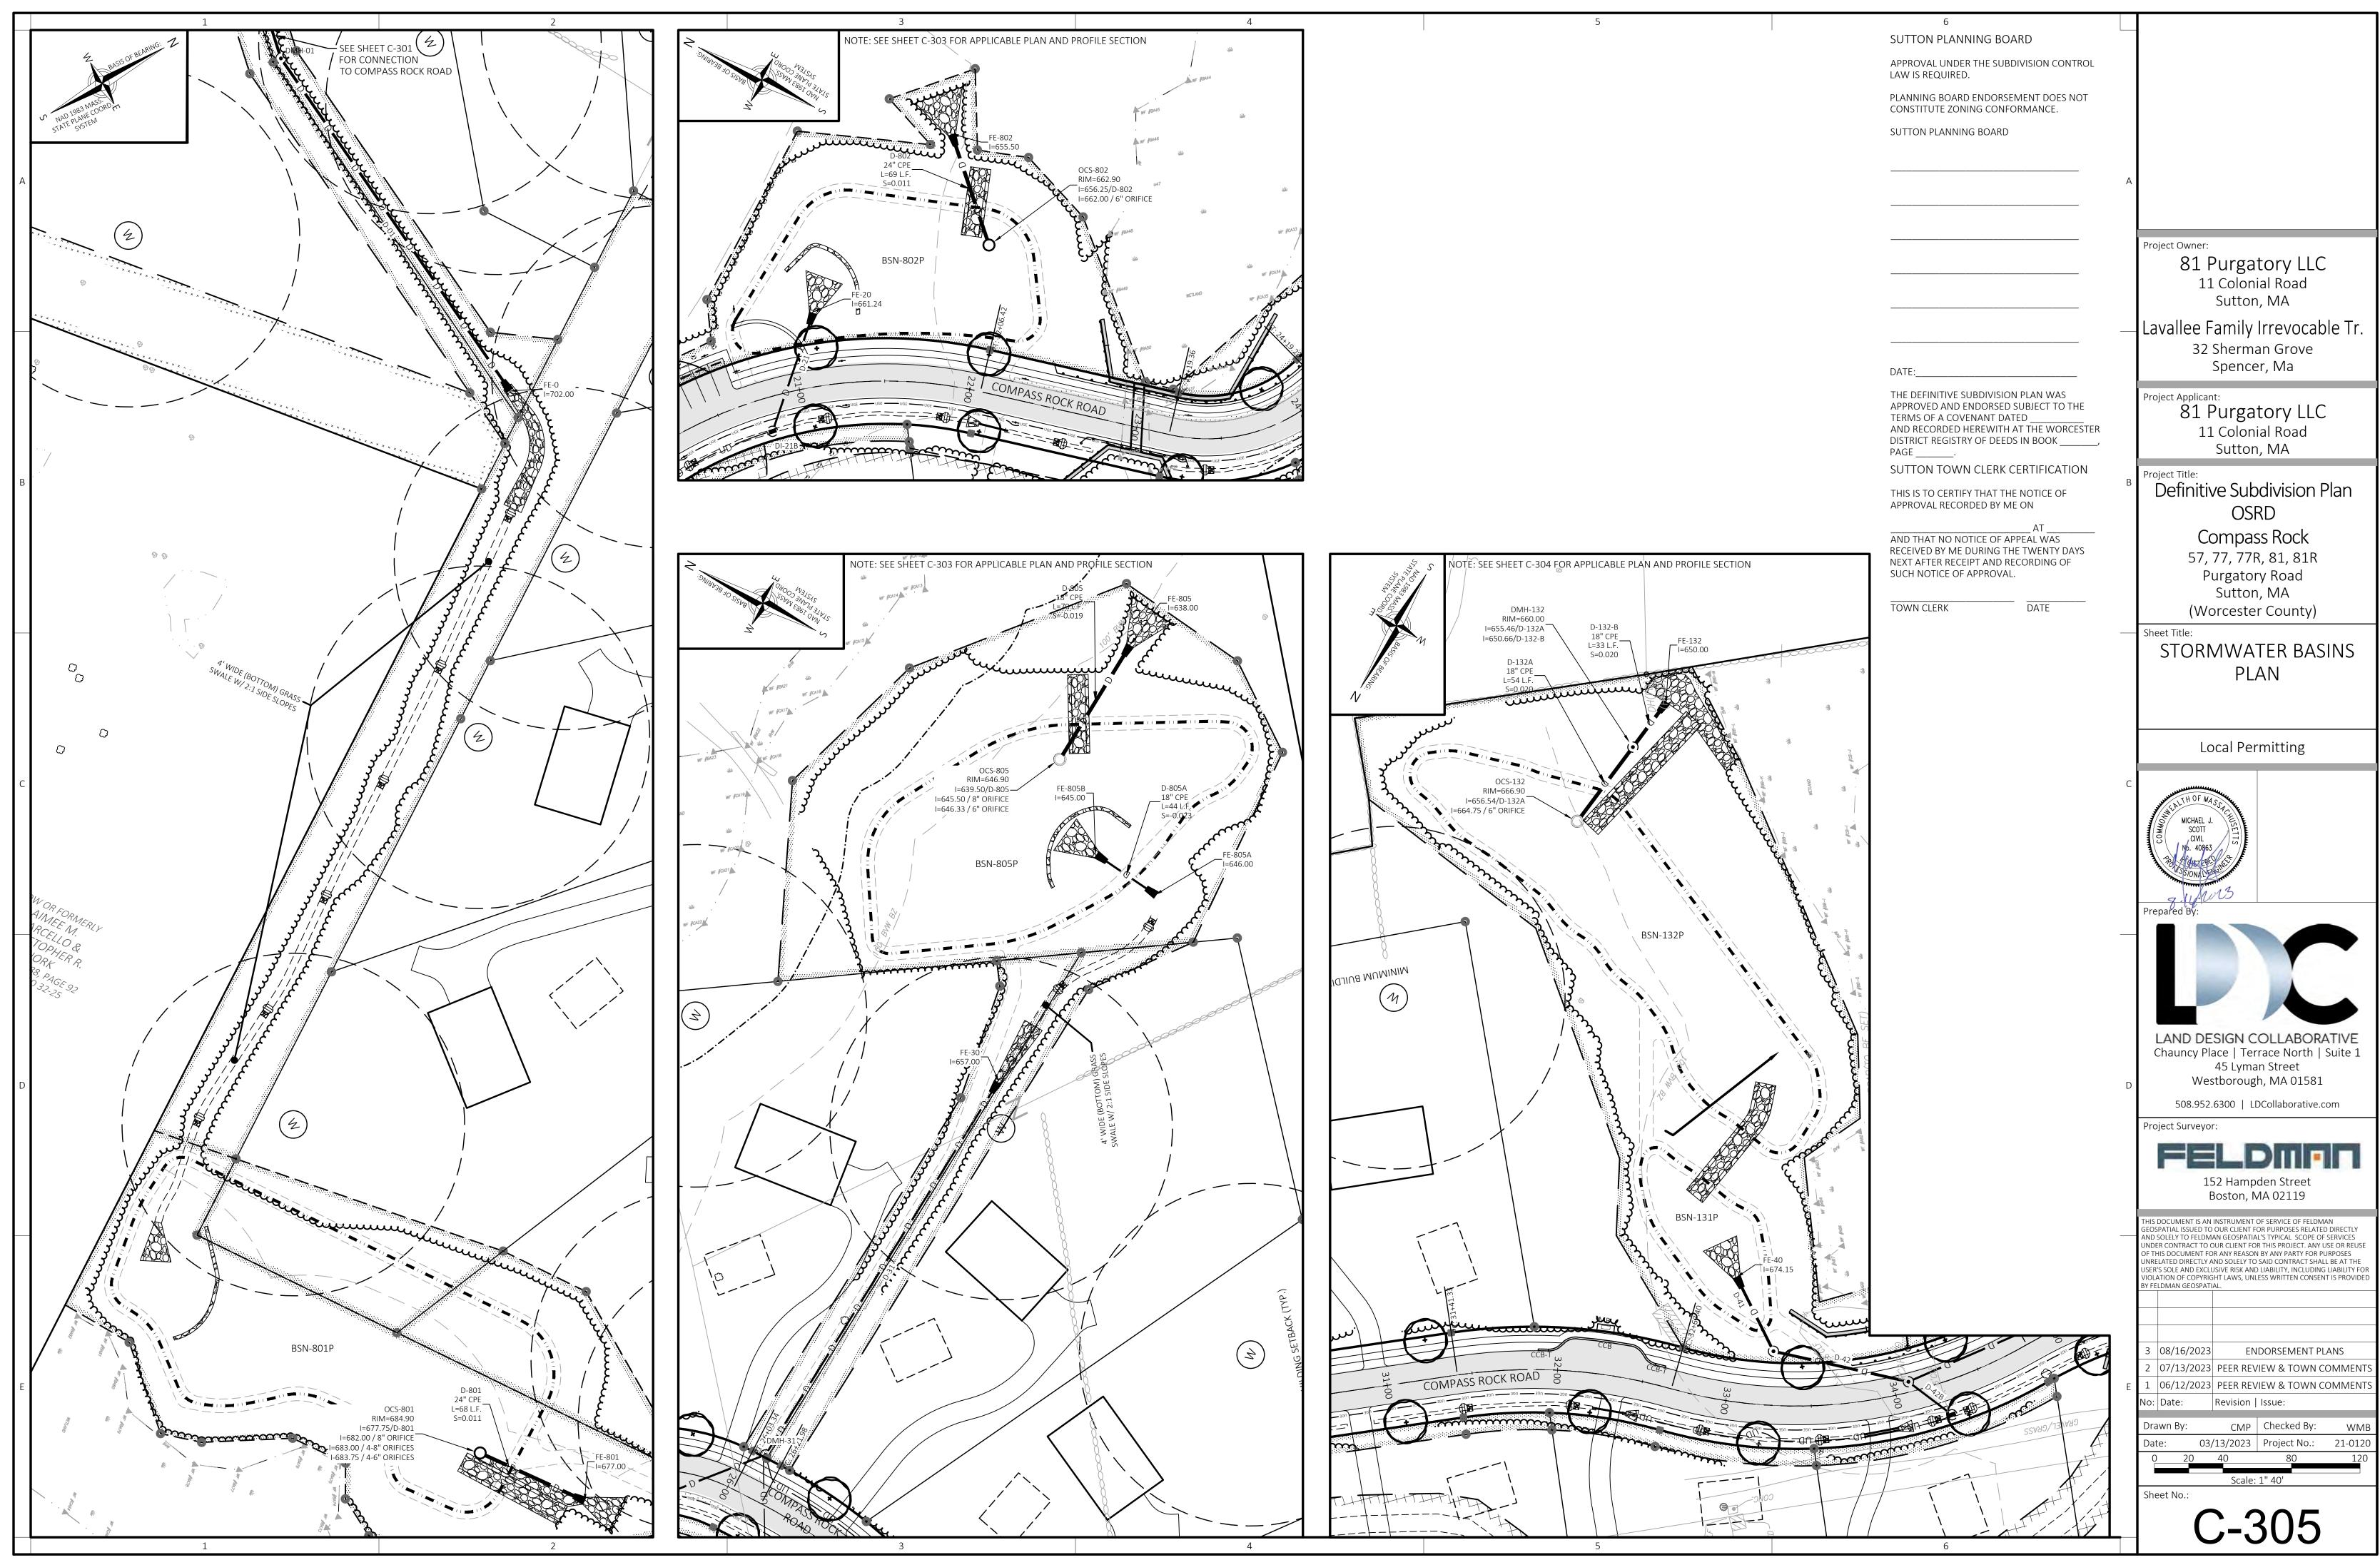

| UTTON PLANNI                                                                                                                                                 | NG BOARD                                                                                                                                                                                                                                                | SUTTON TOWN CL                                                                                                                                                                                       | LERK CERTIFICATION                                                                                                                                                                                                                              |                                                                                                                                                         |                                                                                                  |                                                                                             |
|--------------------------------------------------------------------------------------------------------------------------------------------------------------|---------------------------------------------------------------------------------------------------------------------------------------------------------------------------------------------------------------------------------------------------------|------------------------------------------------------------------------------------------------------------------------------------------------------------------------------------------------------|-------------------------------------------------------------------------------------------------------------------------------------------------------------------------------------------------------------------------------------------------|---------------------------------------------------------------------------------------------------------------------------------------------------------|--------------------------------------------------------------------------------------------------|---------------------------------------------------------------------------------------------|
| APPROVAL UNDER THE SUBDIVISION CONTROL<br>LAW IS REQUIRED.<br>PLANNING BOARD ENDORSEMENT DOES NOT<br>CONSTITUTE ZONING CONFORMANCE.<br>SUTTON PLANNING BOARD |                                                                                                                                                                                                                                                         | THIS IS TO CERTIFY TH<br>APPROVAL RECORDED                                                                                                                                                           |                                                                                                                                                                                                                                                 |                                                                                                                                                         |                                                                                                  |                                                                                             |
|                                                                                                                                                              |                                                                                                                                                                                                                                                         | BY ME DURING THE T                                                                                                                                                                                   | AT<br>E OF APPEAL WAS RECEIVED<br>WENTY DAYS NEXT AFTER<br>DING OF SUCH NOTICE OF                                                                                                                                                               |                                                                                                                                                         |                                                                                                  |                                                                                             |
|                                                                                                                                                              |                                                                                                                                                                                                                                                         | TOWN CLERK                                                                                                                                                                                           | DATE                                                                                                                                                                                                                                            |                                                                                                                                                         | O                                                                                                | PEN                                                                                         |
|                                                                                                                                                              |                                                                                                                                                                                                                                                         |                                                                                                                                                                                                      |                                                                                                                                                                                                                                                 |                                                                                                                                                         | PUI                                                                                              | RSUANT T                                                                                    |
| APPROVED AND EN<br>TERMS OF A COVEN<br>RECORDED HEREWI                                                                                                       | BDIVISION PLAN WAS<br>IDORSED SUBJECT TO THE<br>NANT DATED AN<br>ITH AT THE WORCESTER<br>OF DEEDS IN BOOK                                                                                                                                               | ID<br>,                                                                                                                                                                                              |                                                                                                                                                                                                                                                 |                                                                                                                                                         |                                                                                                  |                                                                                             |
|                                                                                                                                                              |                                                                                                                                                                                                                                                         |                                                                                                                                                                                                      |                                                                                                                                                                                                                                                 |                                                                                                                                                         |                                                                                                  |                                                                                             |
| GRANTED WAI                                                                                                                                                  | IVERS FROM THE SUTTO                                                                                                                                                                                                                                    | N SUBDIVISION RUL                                                                                                                                                                                    | ES & REGULATIONS                                                                                                                                                                                                                                |                                                                                                                                                         |                                                                                                  |                                                                                             |
| GRANTED WAI<br>REGULATION NUM<br>4.A.2.F                                                                                                                     | ABER REGULATIO                                                                                                                                                                                                                                          | N                                                                                                                                                                                                    | ES & REGULATIONS                                                                                                                                                                                                                                | ONS. 100' AT ST 16, 25                                                                                                                                  | 0' FROM ST 20-21, AN                                                                             | D 100' FROM ST 23 - 26.                                                                     |
| <b>REGULATION NUM</b>                                                                                                                                        | ALLOW A MINIMUM CENT<br>ALLOW VARIATIONS FROM<br>(ALSO 4.G.1.) BITUMINOU                                                                                                                                                                                | ERLINE RADIUS OF LESS<br>STANDARD ROADWAY<br>S INSTEAD OF GRANITE F                                                                                                                                  |                                                                                                                                                                                                                                                 | S FOLLOWS: WIDTH (A                                                                                                                                     | _SO 4.A.3.) 22' AND 20'<br>BED FOR SIGNIFICANT I                                                 | AS OPPOSED TO 26'; CURBI<br>LENGTHS; ROAD BASE & SUR                                        |
| REGULATION NUM<br>4.A.2.F                                                                                                                                    | ALLOW A MINIMUM CENT<br>ALLOW VARIATIONS FROM<br>(ALSO 4.G.1.) BITUMINOU<br>(ALSO 5.F.2 & 3) 12" GRAV                                                                                                                                                   | ON<br>FERLINE RADIUS OF LESS<br>A STANDARD ROADWAY<br>S INSTEAD OF GRANITE F<br>/EL BASE AS OPPOSED TO                                                                                               | 5 THAN 270' AT SEVERAL LOCATI<br>CROSS SECTION STANDARDS AS<br>EXCEPT AT PURGATORY INTERSE                                                                                                                                                      | S FOLLOWS: WIDTH (A<br>ECTION AND NOT CUR<br>5″ BINDER AS OPPOSE                                                                                        | .SO 4.A.3.) 22' AND 20'<br>BED FOR SIGNIFICANT I<br>D TO 1.5" TOP AND 1.5                        | AS OPPOSED TO 26'; CURBI<br>LENGTHS; ROAD BASE & SUR<br>" BINDER.                           |
| REGULATION NUM<br>4.A.2.F<br>4.A.2.K                                                                                                                         | ALLOW A MINIMUM CENT<br>ALLOW A MINIMUM CENT<br>ALLOW VARIATIONS FROM<br>(ALSO 4.G.1.) BITUMINOU<br>(ALSO 5.F.2 & 3) 12" GRAV<br>ALLOW OPEN SWALES AN<br>ABSOLUTELY NECESSARY.                                                                          | ON<br>FERLINE RADIUS OF LESS<br>A STANDARD ROADWAY<br>S INSTEAD OF GRANITE E<br>VEL BASE AS OPPOSED TO<br>D OTHER LOW IMPACT E                                                                       | 5 THAN 270' AT SEVERAL LOCATI<br>7 CROSS SECTION STANDARDS AS<br>EXCEPT AT PURGATORY INTERSE<br>O 18", 1.5" TOP COURSE AND 2.                                                                                                                   | S FOLLOWS: WIDTH (A<br>ECTION AND NOT CUR<br>5″ BINDER AS OPPOSE<br>TER INFRASTRUCTURE                                                                  | .SO 4.A.3.) 22' AND 20'<br>BED FOR SIGNIFICANT I<br>D TO 1.5" TOP AND 1.5                        | AS OPPOSED TO 26'; CURBI<br>LENGTHS; ROAD BASE & SUR<br>" BINDER.                           |
| REGULATION NUM<br>4.A.2.F<br>4.A.2.K<br>4.B.2. & 5.A<br>4.D<br>4.F.1                                                                                         | ALLOW A MINIMUM CENT<br>ALLOW A MINIMUM CENT<br>ALLOW VARIATIONS FROM<br>(ALSO 4.G.1.) BITUMINOU<br>(ALSO 5.F.2 & 3) 12" GRAV<br>ALLOW OPEN SWALES AN<br>ABSOLUTELY NECESSARY.<br>ALLOW INDIVIDUAL HOUS<br>ALLOW DRAINAGE EASEM                         | TERLINE RADIUS OF LESS<br>A STANDARD ROADWAY<br>S INSTEAD OF GRANITE F<br>VEL BASE AS OPPOSED TO<br>D OTHER LOW IMPACT E<br>SE SPRINKLERS AS OPPOS<br>IENTS OF LESS THAN 30'                         | S THAN 270' AT SEVERAL LOCATI<br>CROSS SECTION STANDARDS AS<br>EXCEPT AT PURGATORY INTERSE<br>O 18", 1.5" TOP COURSE AND 2.<br>DEVELOPMENT (LID) STORMWA<br>SED TO AN UNDERGROUND CIST                                                          | S FOLLOWS: WIDTH (A<br>ECTION AND NOT CUR<br>5" BINDER AS OPPOSE<br>TER INFRASTRUCTURE<br>TERN SYSTEM.                                                  | SO 4.A.3.) 22' AND 20'<br>BED FOR SIGNIFICANT I<br>D TO 1.5" TOP AND 1.5<br>, WITH TRADITIONAL S | AS OPPOSED TO 26'; CURBI<br>LENGTHS; ROAD BASE & SUR<br>" BINDER.<br>TORM DRAINS ONLY WHERE |
| REGULATION NUM<br>4.A.2.F<br>4.A.2.K<br>4.B.2. & 5.A<br>4.D                                                                                                  | ALLOW A MINIMUM CENT<br>ALLOW A MINIMUM CENT<br>ALLOW VARIATIONS FROM<br>(ALSO 4.G.1.) BITUMINOU<br>(ALSO 5.F.2 & 3) 12" GRAV<br>ALLOW OPEN SWALES AN<br>ABSOLUTELY NECESSARY.<br>ALLOW INDIVIDUAL HOUS<br>ALLOW DRAINAGE EASEM                         | TERLINE RADIUS OF LESS<br>A STANDARD ROADWAY<br>S INSTEAD OF GRANITE F<br>VEL BASE AS OPPOSED TO<br>D OTHER LOW IMPACT E<br>SE SPRINKLERS AS OPPOS<br>IENTS OF LESS THAN 30'                         | 5 THAN 270' AT SEVERAL LOCATI<br>7 CROSS SECTION STANDARDS AS<br>EXCEPT AT PURGATORY INTERSE<br>O 18", 1.5" TOP COURSE AND 2.<br>DEVELOPMENT (LID) STORMWA<br>SED TO AN UNDERGROUND CIST                                                        | S FOLLOWS: WIDTH (A<br>ECTION AND NOT CUR<br>5" BINDER AS OPPOSE<br>TER INFRASTRUCTURE<br>TERN SYSTEM.                                                  | SO 4.A.3.) 22' AND 20'<br>BED FOR SIGNIFICANT I<br>D TO 1.5" TOP AND 1.5<br>, WITH TRADITIONAL S | AS OPPOSED TO 26'; CURBI<br>LENGTHS; ROAD BASE & SUR<br>" BINDER.<br>TORM DRAINS ONLY WHERE |
| REGULATION NUM<br>4.A.2.F<br>4.A.2.K<br>4.B.2. & 5.A<br>4.D<br>4.F.1                                                                                         | ALLOW A MINIMUM CENT<br>ALLOW A MINIMUM CENT<br>ALLOW VARIATIONS FROM<br>(ALSO 4.G.1.) BITUMINOU<br>(ALSO 5.F.2 & 3) 12" GRAV<br>ALLOW OPEN SWALES AN<br>ABSOLUTELY NECESSARY.<br>ALLOW INDIVIDUAL HOUS<br>ALLOW DRAINAGE EASEN<br>ALLOW ELIMINATION OF | TERLINE RADIUS OF LESS<br>A STANDARD ROADWAY<br>S INSTEAD OF GRANITE F<br>VEL BASE AS OPPOSED TO<br>D OTHER LOW IMPACT E<br>SE SPRINKLERS AS OPPOS<br>IENTS OF LESS THAN 30'                         | S THAN 270' AT SEVERAL LOCATI<br>CROSS SECTION STANDARDS AS<br>EXCEPT AT PURGATORY INTERSE<br>O 18", 1.5" TOP COURSE AND 2.<br>DEVELOPMENT (LID) STORMWA<br>SED TO AN UNDERGROUND CIST                                                          | S FOLLOWS: WIDTH (A<br>ECTION AND NOT CUR<br>5" BINDER AS OPPOSE<br>ITER INFRASTRUCTURE<br>TERN SYSTEM.<br>THE SAME DEVELOPER                           | SO 4.A.3.) 22' AND 20'<br>BED FOR SIGNIFICANT I<br>D TO 1.5" TOP AND 1.5<br>, WITH TRADITIONAL S | AS OPPOSED TO 26'; CURBI<br>LENGTHS; ROAD BASE & SUR<br>" BINDER.<br>TORM DRAINS ONLY WHERE |
| REGULATION NUM<br>4.A.2.F<br>4.A.2.K<br>4.B.2. & 5.A<br>4.D<br>4.F.1                                                                                         | ALLOW A MINIMUM CENT<br>ALLOW A MINIMUM CENT<br>ALLOW VARIATIONS FROM<br>(ALSO 4.G.1.) BITUMINOU<br>(ALSO 5.F.2 & 3) 12" GRAV<br>ALLOW OPEN SWALES AN<br>ABSOLUTELY NECESSARY.<br>ALLOW INDIVIDUAL HOUS<br>ALLOW DRAINAGE EASEN<br>ALLOW ELIMINATION OF | ITERLINE RADIUS OF LESS<br>A STANDARD ROADWAY<br>S INSTEAD OF GRANITE I<br>VEL BASE AS OPPOSED TO<br>D OTHER LOW IMPACT D<br>SE SPRINKLERS AS OPPOS<br>IENTS OF LESS THAN 30'<br>TEMPORARY CONSTRUCT | S THAN 270' AT SEVERAL LOCATI<br>CROSS SECTION STANDARDS AS<br>EXCEPT AT PURGATORY INTERSE<br>O 18", 1.5" TOP COURSE AND 2.<br>DEVELOPMENT (LID) STORMWA<br>SED TO AN UNDERGROUND CIST<br>'WIDE.<br>STION EASEMENTS AS LONG AS T                | S FOLLOWS: WIDTH (A<br>ECTION AND NOT CUR<br>5" BINDER AS OPPOSE<br>ITER INFRASTRUCTURE<br>TERN SYSTEM.<br>THE SAME DEVELOPER                           | SO 4.A.3.) 22' AND 20'<br>BED FOR SIGNIFICANT I<br>D TO 1.5" TOP AND 1.5<br>, WITH TRADITIONAL S | AS OPPOSED TO 26'; CURBI<br>LENGTHS; ROAD BASE & SUR<br>" BINDER.<br>TORM DRAINS ONLY WHERE |
| REGULATION NUM<br>4.A.2.F<br>4.A.2.K<br>4.B.2. & 5.A<br>4.D<br>4.F.1                                                                                         | ALLOW A MINIMUM CENT<br>ALLOW A MINIMUM CENT<br>ALLOW VARIATIONS FROM<br>(ALSO 4.G.1.) BITUMINOU<br>(ALSO 5.F.2 & 3) 12" GRAV<br>ALLOW OPEN SWALES AN<br>ABSOLUTELY NECESSARY.<br>ALLOW INDIVIDUAL HOUS<br>ALLOW DRAINAGE EASEN<br>ALLOW ELIMINATION OF | TERLINE RADIUS OF LESS<br>A STANDARD ROADWAY<br>S INSTEAD OF GRANITE H<br>/eL BASE AS OPPOSED TO<br>D OTHER LOW IMPACT D<br>SE SPRINKLERS AS OPPOS<br>IENTS OF LESS THAN 30'<br>TEMPORARY CONSTRUCT  | S THAN 270' AT SEVERAL LOCATI<br>C CROSS SECTION STANDARDS AS<br>EXCEPT AT PURGATORY INTERSE<br>O 18", 1.5" TOP COURSE AND 2.<br>DEVELOPMENT (LID) STORMWA<br>SED TO AN UNDERGROUND CIST<br>'WIDE.<br>CTION EASEMENTS AS LONG AS T<br>PROJECT T | S FOLLOWS: WIDTH (A<br>ECTION AND NOT CUR<br>S" BINDER AS OPPOSE<br>ITER INFRASTRUCTURE<br>TERN SYSTEM.<br>THE SAME DEVELOPER<br>SCAPE ARC<br>SCAPE ARC | SO 4.A.3.) 22' AND 20'<br>BED FOR SIGNIFICANT I<br>D TO 1.5" TOP AND 1.5<br>, WITH TRADITIONAL S | AS OPPOSED TO 26'; CURBI<br>LENGTHS; ROAD BASE & SUR<br>" BINDER.<br>TORM DRAINS ONLY WHERE |