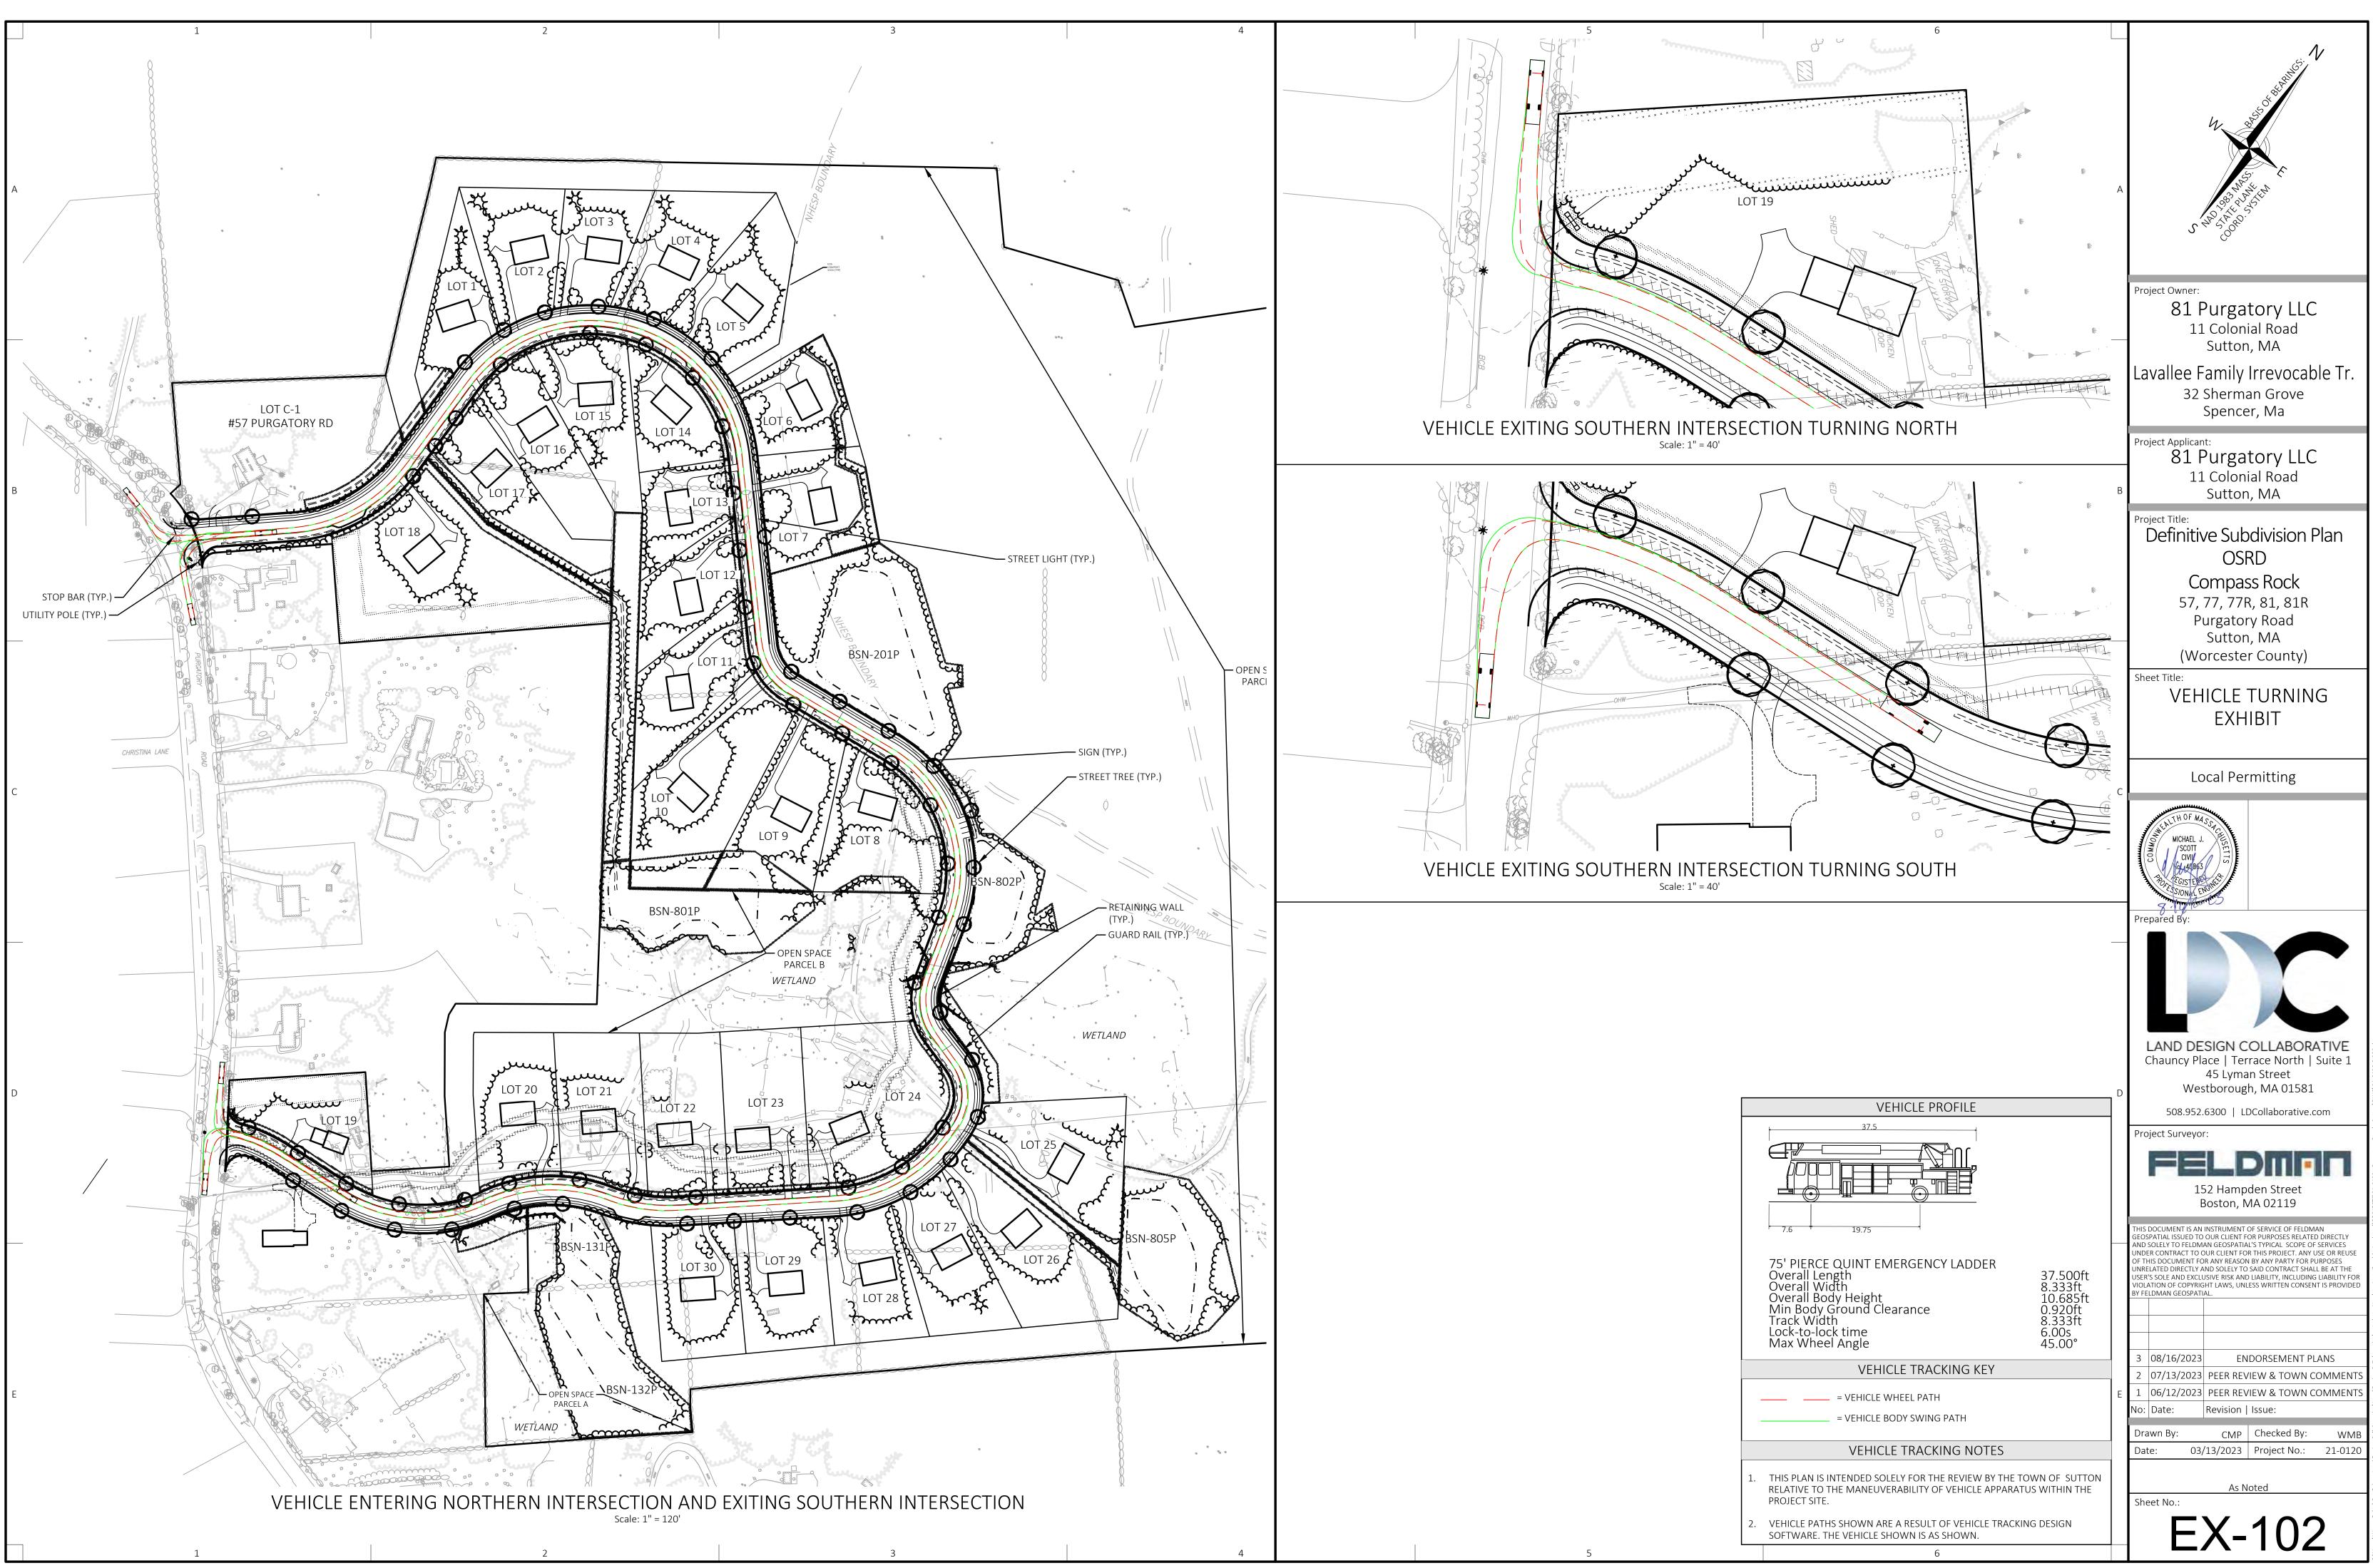

| Riverba   |
| Schizachyrium scoparium                                      | Little Bl |
| Andropogon gerardii                                          | Big Blue  |
| Panicum virgatum                                             | Switch (  |
| Vernonia noveboracensis                                      | New Yo    |
| Agrostis perennans                                           | Upland    |
| Eupatorium maculatum (Eutrochium maculatum)                  | Spotted   |
| Eupatorium perfoliatum                                       | Bonese    |
| Aster novae-angliae (Symphyotrichum novae-anglia)            | New En    |
| Scirpus cyperinus                                            | Wool G    |
| Juncus effusus                                               | Soft Rus  |