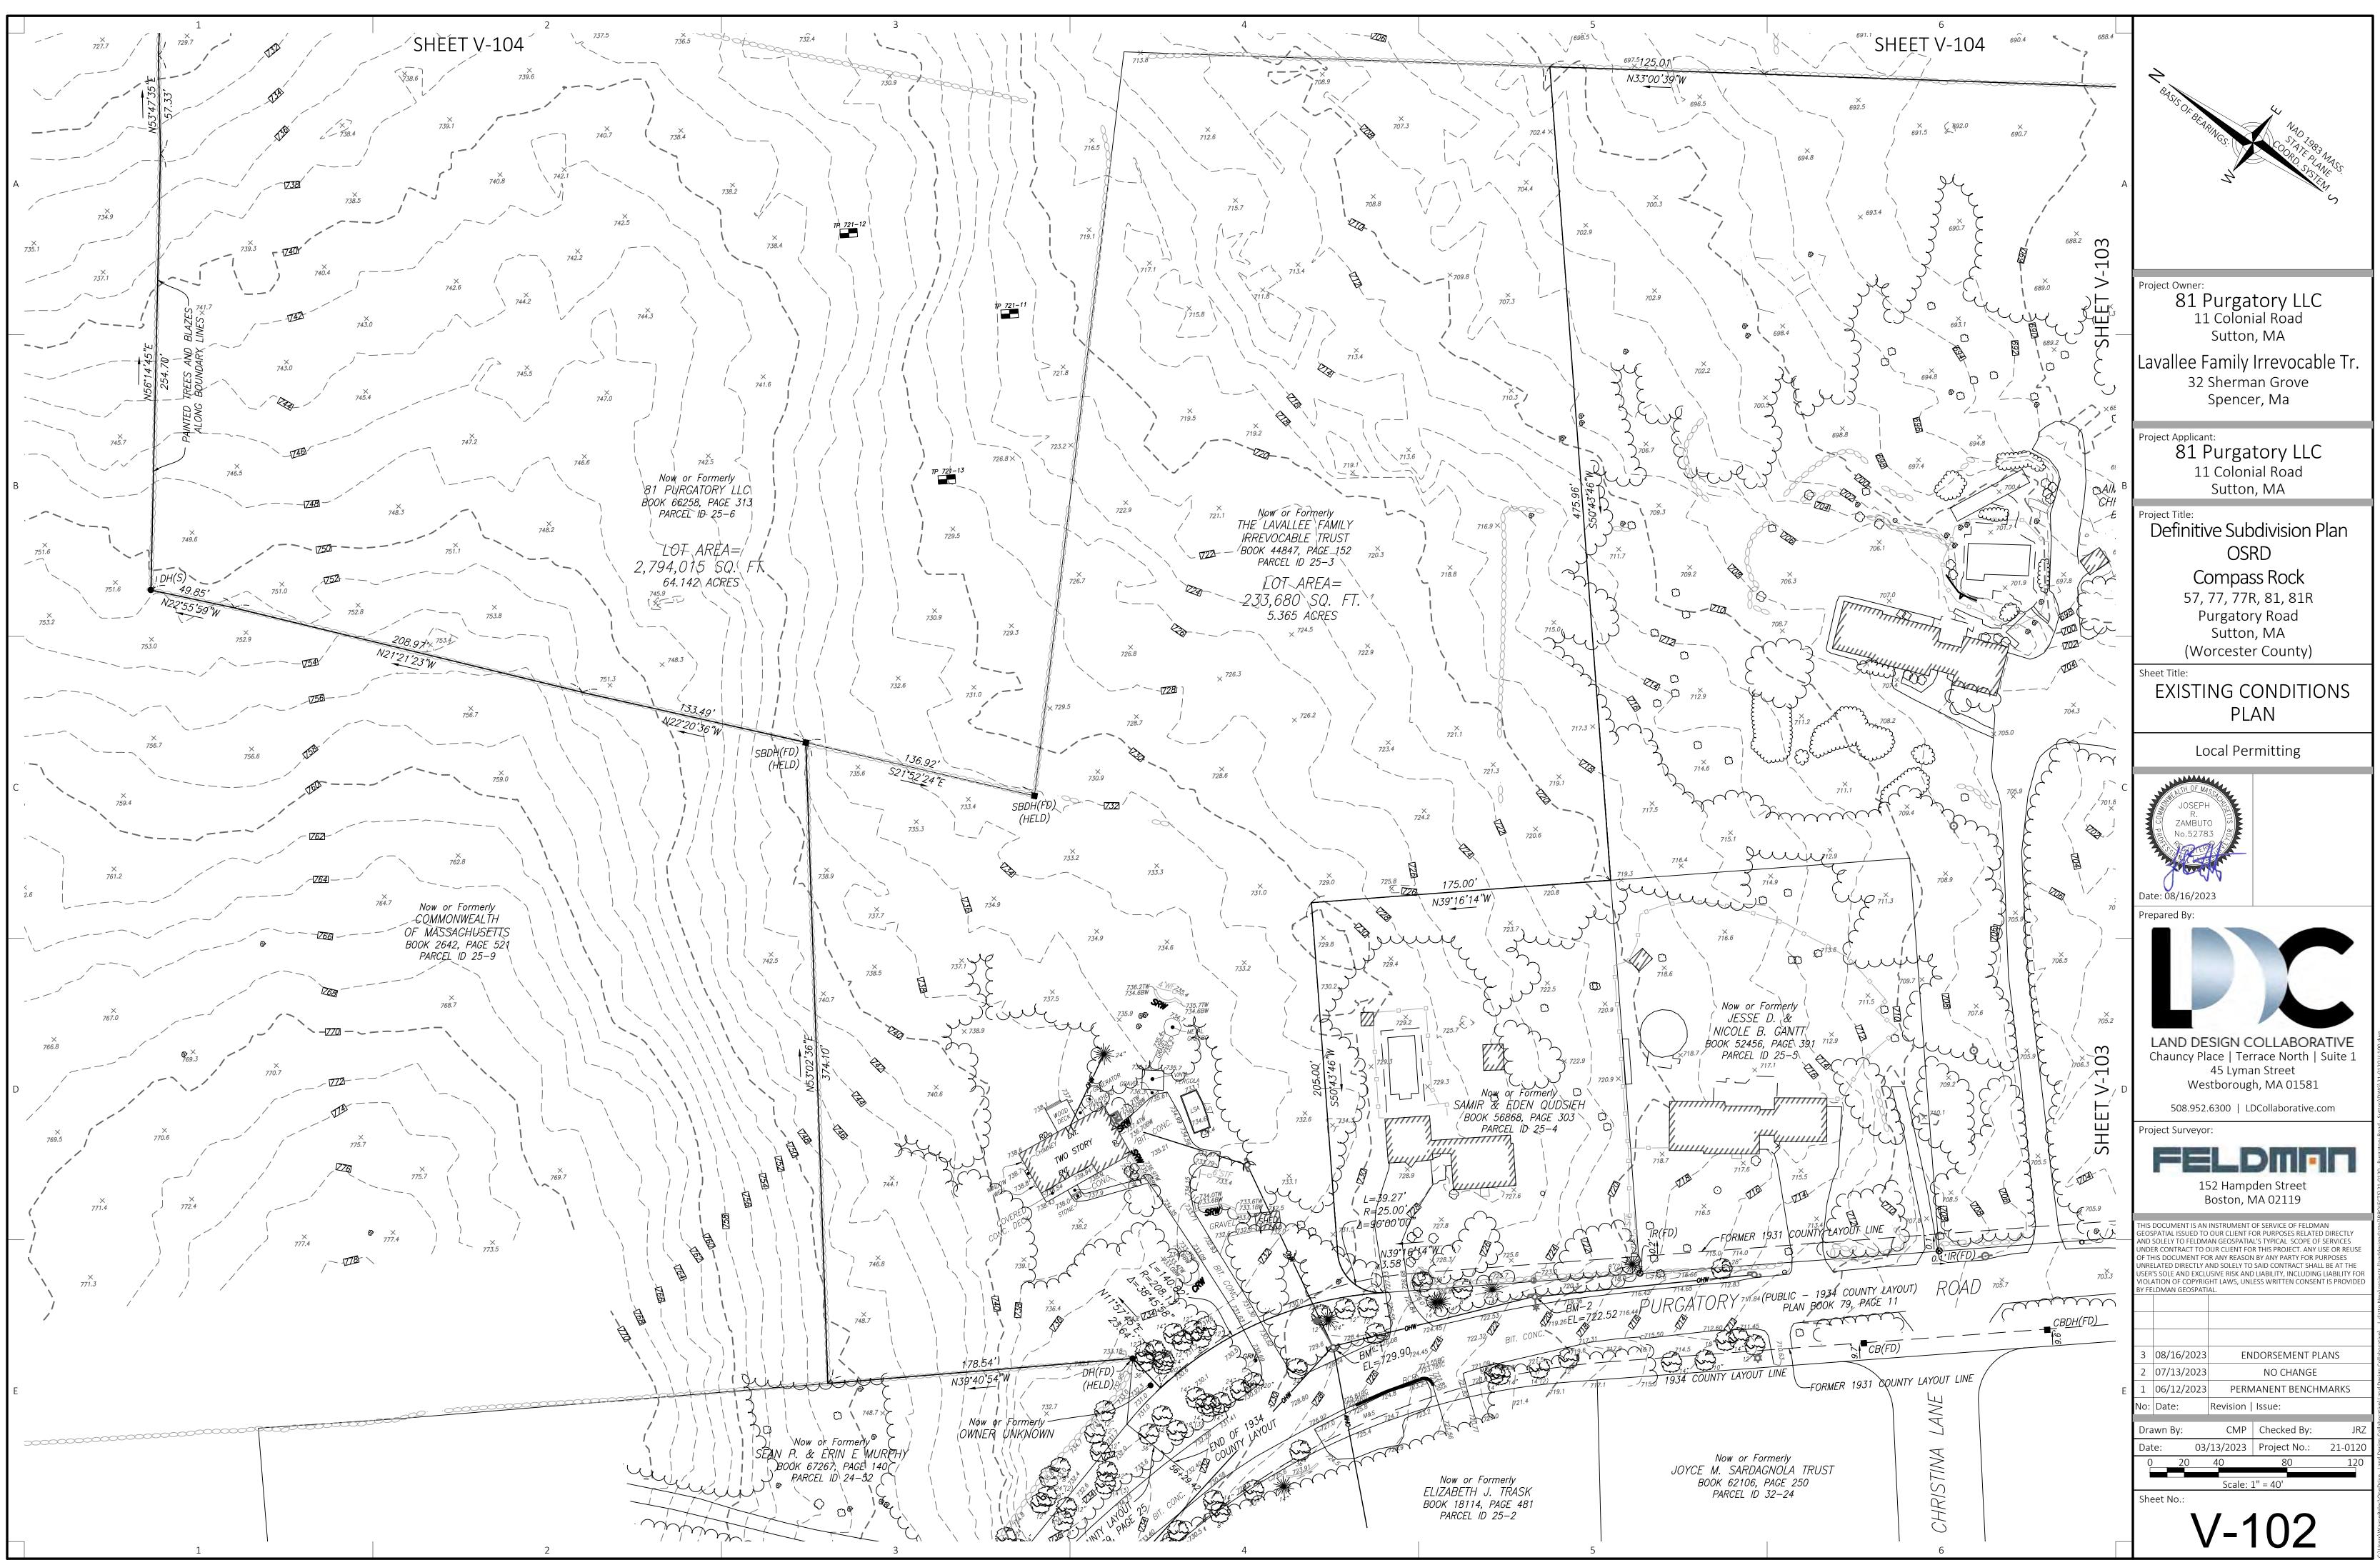

For Registry Use Only

|             |                                         |                                                                                                                                                |   | $\langle \langle \rangle$                                                                                                                                                                                  |
|-------------|-----------------------------------------|------------------------------------------------------------------------------------------------------------------------------------------------|---|------------------------------------------------------------------------------------------------------------------------------------------------------------------------------------------------------------|
|             |                                         |                                                                                                                                                |   | BASIS OF BEARINGS.                                                                                                                                                                                         |
|             |                                         |                                                                                                                                                |   | BEAR                                                                                                                                                                                                       |
| ZONII       | NG CLASSIFIC                            | ATION                                                                                                                                          |   | Nesi Co Apoes                                                                                                                                                                                              |
|             | OF SUTTON:                              |                                                                                                                                                |   | POC SL ANASS                                                                                                                                                                                               |
|             |                                         | <u>PER (R–1) "RESIDENTIAL–RURAL" ZONE</u>                                                                                                      | А | 22                                                                                                                                                                                                         |
|             | JM LOT SIZE                             | 80,000 SQ. FT.                                                                                                                                 |   | 5                                                                                                                                                                                                          |
| MINIMU      | JM LOT WIDTH                            | 250 FEET                                                                                                                                       |   |                                                                                                                                                                                                            |
| MINIMU      | JM LOT FRONTA<br>JM FRONT YARD          | 50 FEET                                                                                                                                        |   |                                                                                                                                                                                                            |
| MINIMU      | JM SIDE YARD<br>JM REAR YARD            | 20 FEET<br>50 FEET                                                                                                                             |   |                                                                                                                                                                                                            |
|             | UM BUILDING HI<br>UM BUILDING CO        |                                                                                                                                                |   | Project Owner:                                                                                                                                                                                             |
| <u>REFE</u> | RENCES                                  |                                                                                                                                                |   | 81 Purgatory LLC                                                                                                                                                                                           |
| WORCE       | ESTER COUNTY I                          | REGISTRY OF DEEDS:                                                                                                                             |   | 11 Colonial Road                                                                                                                                                                                           |
|             |                                         | PAGE 152 (57 PURGATORY ROAD)                                                                                                                   |   | Sutton, MA                                                                                                                                                                                                 |
| DEED        | BOOK 14840, F                           | PAGE 269 (77 PURGATORY ROAD)<br>PAGE 300 (77R PURGATORY ROAD)                                                                                  |   | Lavallee Family Irrevocable Tr.                                                                                                                                                                            |
|             |                                         | PAGE 279 (81 PURGATORY ROAD)<br>PAGE 312 (81R PURGATORY ROAD)                                                                                  |   | 32 Sherman Grove                                                                                                                                                                                           |
|             |                                         | PAGE 339 (LOT 1 PURGATORY ROAD)                                                                                                                |   | Spencer, Ma                                                                                                                                                                                                |
|             | BOOK 69, PAGE<br>BOOK 79, PAGE          |                                                                                                                                                |   | Project Applicant:                                                                                                                                                                                         |
| PLAN        | BOOK 217, PAG                           | DE 36                                                                                                                                          |   | 81 Purgatory LLC                                                                                                                                                                                           |
| PLAN        | BOOK 357, PAC<br>BOOK 392, PAC          | DE 19                                                                                                                                          |   | 11 Colonial Road                                                                                                                                                                                           |
| PLAN        | BOOK 397, PAG<br>BOOK 397, PAG          | DE 21                                                                                                                                          | В | Sutton, MA                                                                                                                                                                                                 |
| PLAN        | BOOK 397, PAG<br>BOOK 410, PAG          | DE 12                                                                                                                                          |   | Project Title:                                                                                                                                                                                             |
| PLAN        | BOOK 412, PAG<br>BOOK 412, PAG          | DE 108                                                                                                                                         |   | Definitive Subdivision Plan                                                                                                                                                                                |
|             | BOOK 965, PAC                           |                                                                                                                                                |   | OSRD                                                                                                                                                                                                       |
| FORES       | T", DATED OCTO                          | NTITLED, "PLAN OF THE SUTTON STATE<br>DBER, 1963, PROVIDED BY THE                                                                              |   | Compass Rock                                                                                                                                                                                               |
| MASSA       | CHUSETTS DEPA                           | RTMENT OF CONSERVATION AND RECREATION                                                                                                          |   | 57, 77, 77R, 81, 81R                                                                                                                                                                                       |
| <u>NOTE</u> | <u>:5:</u>                              |                                                                                                                                                |   | Purgatory Road                                                                                                                                                                                             |
| 1.          | BENCH MARK II                           | NFORMATION:                                                                                                                                    |   | Sutton, MA                                                                                                                                                                                                 |
|             | ELEVATIONS WE                           | RE OBTAINED BY GPS OBSERVATIONS ON NOVEMBER 8, 2021.                                                                                           |   | (Worcester County)                                                                                                                                                                                         |
|             | PERMANENT BE                            | NCH MARKS SET:                                                                                                                                 |   | Sheet Title:                                                                                                                                                                                               |
|             |                                         | IKE SET IN UTILITY POLE #19/14 ALONG NORTHERLY SIDELINE OF PURGATORY<br>AD. ELEVATION = 729.90                                                 |   | EXISTING CONDITIONS                                                                                                                                                                                        |
|             |                                         | IKE SET IN UTILITY POLE #20/14X ALONG NORTHERLY SIDELINE                                                                                       |   | INDEX PLAN                                                                                                                                                                                                 |
|             |                                         | PURGATORY ROAD. ELEVATION = $722.52$                                                                                                           |   |                                                                                                                                                                                                            |
|             |                                         | NKE SET IN UTILITY POLE #26/18 ALONG SOUTHERLY SIDELINE<br>PURGATORY ROAD. ELEVATION = 690.06                                                  |   | Local Permitting                                                                                                                                                                                           |
|             |                                         | NKE SET IN UTILITY POLE #28/19 ALONG SOUTHERLY SIDELINE                                                                                        | С | WEATH OF MASSAGE                                                                                                                                                                                           |
| 0           |                                         | PURGATORY ROAD. ELEVATION = 676.77                                                                                                             |   | JOSEPH<br>R.<br>R.                                                                                                                                                                                         |
|             |                                         | FER TO NORTH AMERICAN DATUM OF 1988 (NAVD1988).                                                                                                |   | ン ZAMBUTO の<br>思 No.52783 (5)                                                                                                                                                                              |
| 3.          |                                         | OTTING ONLY, THE PARCEL SHOWN HEREON LIES WITHIN A ZONE "X"<br>N AREA OUTSIDE OF THE 0.2% ANNUAL CHANCE FLOOD, AS SHOWN ON THE                 |   |                                                                                                                                                                                                            |
|             |                                         | GENCY MANAGEMENT AGENCY (F.E.M.A) FLOOD INSURANCE RATE MAP (F.I.R.M.)<br>R COUNTY, TOWN OF SUTTON, MASSACHUSETTS, MAP NUMBER 25027C0840E,      |   |                                                                                                                                                                                                            |
|             |                                         | ECTIVE DATE OF JULY 4, 2011.                                                                                                                   |   | Date: 08/16/2023                                                                                                                                                                                           |
|             |                                         | PREPARED WITHOUT THE BENEFIT OF A TITLE REPORT IS SUBJECT TO ANY<br>A REPORT MIGHT DISCLOSE.                                                   |   | Prepared By:                                                                                                                                                                                               |
|             |                                         | NFORMATION IS BASED ON AERIAL PHOTOGRAMMETRY PROVIDED BY BLUESKY                                                                               |   |                                                                                                                                                                                                            |
|             |                                         | D. IN NOVEMBER 2021, AND ON THE GROUND SURVEY BY FELDMAN GEOSPATIAL                                                                            |   |                                                                                                                                                                                                            |
|             |                                         | e walls and paths shown hereon are based on aerial photogrammetry,                                                                             |   |                                                                                                                                                                                                            |
|             |                                         | BLUESKY GEOSPATIAL LTD., IN NOVEMBER 2021.                                                                                                     |   |                                                                                                                                                                                                            |
|             |                                         | WN HEREON WERE DELINEATED BY ECOTEC, INC. IN NOVEMBER, 2020 AND<br>21, AND FIELD LOCATED BY FELDMAN GEOSPATIAL IN NOVEMBER AND                 |   |                                                                                                                                                                                                            |
|             |                                         | 21 & SEPTEMBER 2022. MA DEP FILE #303-0972.                                                                                                    |   | LAND DESIGN COLLABORATIVE                                                                                                                                                                                  |
|             |                                         | IS AN INSTRUMENT OF SERVICE OF FELDMAN LAND SURVEYORS ISSUED TO<br>R PURPOSES RELATED DIRECTLY AND SOLELY TO FELDMAN LAND SURVEYORS'           |   | Chauncy Place   Terrace North   Suite 1<br>45 Lyman Street                                                                                                                                                 |
|             | SCOPE OF SER                            | VICES UNDER CONTRACT TO OUR CLIENT FOR THIS PROJECT. ANY USE OR<br>DOCUMENT FOR ANY REASON BY ANY PARTY FOR PURPOSES UNRELATED                 | D | Westborough, MA 01581                                                                                                                                                                                      |
|             | DIRECTLY AND                            | SOLELY TO SAID CONTRACT SHALL BE AT THE USER'S SOLE AND EXCLUSIVE<br>LITY, INCLUDING LIABILITY FOR VIOLATION OF COPYRIGHT LAWS, UNLESS WRITTEN |   | 508.952.6300   LDCollaborative.com                                                                                                                                                                         |
|             | CONSENT IS PR                           | 2011, INCLUDING LIABILITI FOR VIOLATION OF COPTRIGHT LAWS, UNLLSS WRITTLIN<br>2011DED BY FELDMAN LAND SURVEYORS.                               |   | Project Surveyor:                                                                                                                                                                                          |
|             | <u>LEGEND</u>                           |                                                                                                                                                |   |                                                                                                                                                                                                            |
|             |                                         | – CATCH BASIN                                                                                                                                  |   | FELDMAN                                                                                                                                                                                                    |
|             | 傘 ———                                   | - UTILITY POLE<br>- WALK LIGHT                                                                                                                 |   | 152 Hampden Street<br>Boston, MA 02119                                                                                                                                                                     |
|             | ₽<br>●                                  | — VALVE (UNKNOWN)<br>— POST                                                                                                                    |   | ·                                                                                                                                                                                                          |
|             | MAIL                                    | – MAIL BOX<br>– FLAG POLE                                                                                                                      |   | THIS DOCUMENT IS AN INSTRUMENT OF SERVICE OF FELDMAN<br>GEOSPATIAL ISSUED TO OUR CLIENT FOR PURPOSES RELATED DIRECTLY<br>AND SOLELY TO FELDMAN GEOSPATIAL'S TYPICAL SCOPE OF SERVICES                      |
|             | • — — — — — — — — — — — — — — — — — — — | - DRILL HOLE                                                                                                                                   |   | UNDER CONTRACT TO OUR CLIENT FOR THIS PROJECT. ANY USE OR REUSE OF THIS DOCUMENT FOR ANY REASON BY ANY PARTY FOR PURPOSES                                                                                  |
|             | ∎<br>₩                                  | — BOUND FOUND<br>— BOUND FOUND WITH DRILL HOLE                                                                                                 |   | UNRELATED DIRECTLY AND SOLELY TO SAID CONTRACT SHALL BE AT THE<br>USER'S SOLE AND EXCLUSIVE RISK AND LIABILITY, INCLUDING LIABILITY FOR<br>VIOLATION OF COPYRIGHT LAWS, UNLESS WRITTEN CONSENT IS PROVIDED |
|             |                                         | – IRON PIPE<br>– IRON ROD                                                                                                                      |   | BY FELDMAN GEOSPATIAL.                                                                                                                                                                                     |
|             | ₩ ———<br>⊗ ———                          | – IRON ROD<br>– WETLANDS                                                                                                                       |   |                                                                                                                                                                                                            |
|             | ▲                                       | - WETLAND FLAG                                                                                                                                 |   |                                                                                                                                                                                                            |
|             |                                         | — INDICATES COMMON OWNERSHIP<br>— BITUMINOUS                                                                                                   |   | 3 08/16/2023 ENDORSEMENT PLANS                                                                                                                                                                             |
|             | CONC                                    |                                                                                                                                                |   | 2 07/13/2023 NO CHANGE                                                                                                                                                                                     |
|             | FD                                      | - FOUND                                                                                                                                        | E | 106/12/2023PERMANENT BENCHMARKSNo:Date:Revision   Issue:                                                                                                                                                   |
|             | IP<br>IR                                | - IRON ROD                                                                                                                                     |   |                                                                                                                                                                                                            |
|             |                                         | – STONE BOUND<br>– SQUARE FEET                                                                                                                 |   | Drawn By:         CMP         Checked By:         JRZ           Date:         03/13/2023         Project No.:         21-0120                                                                              |
|             | ТВМ ———                                 | - TEMPORARY BENCH MARK                                                                                                                         |   | 0         60         120         240         360                                                                                                                                                           |
|             |                                         | – WETLAND FLAG NUMBER                                                                                                                          |   | Scale: 1" = 120'                                                                                                                                                                                           |
|             | Е<br>ОНW                                | - ELECTRIC<br>- OVERHEAD WIRES                                                                                                                 |   | Sheet No.:                                                                                                                                                                                                 |
|             |                                         |                                                                                                                                                |   | V-101                                                                                                                                                                                                      |
| $\sim$      |                                         | STONE WALL                                                                                                                                     |   | \ \ <i>I</i>                                                                                                                                                                                               |