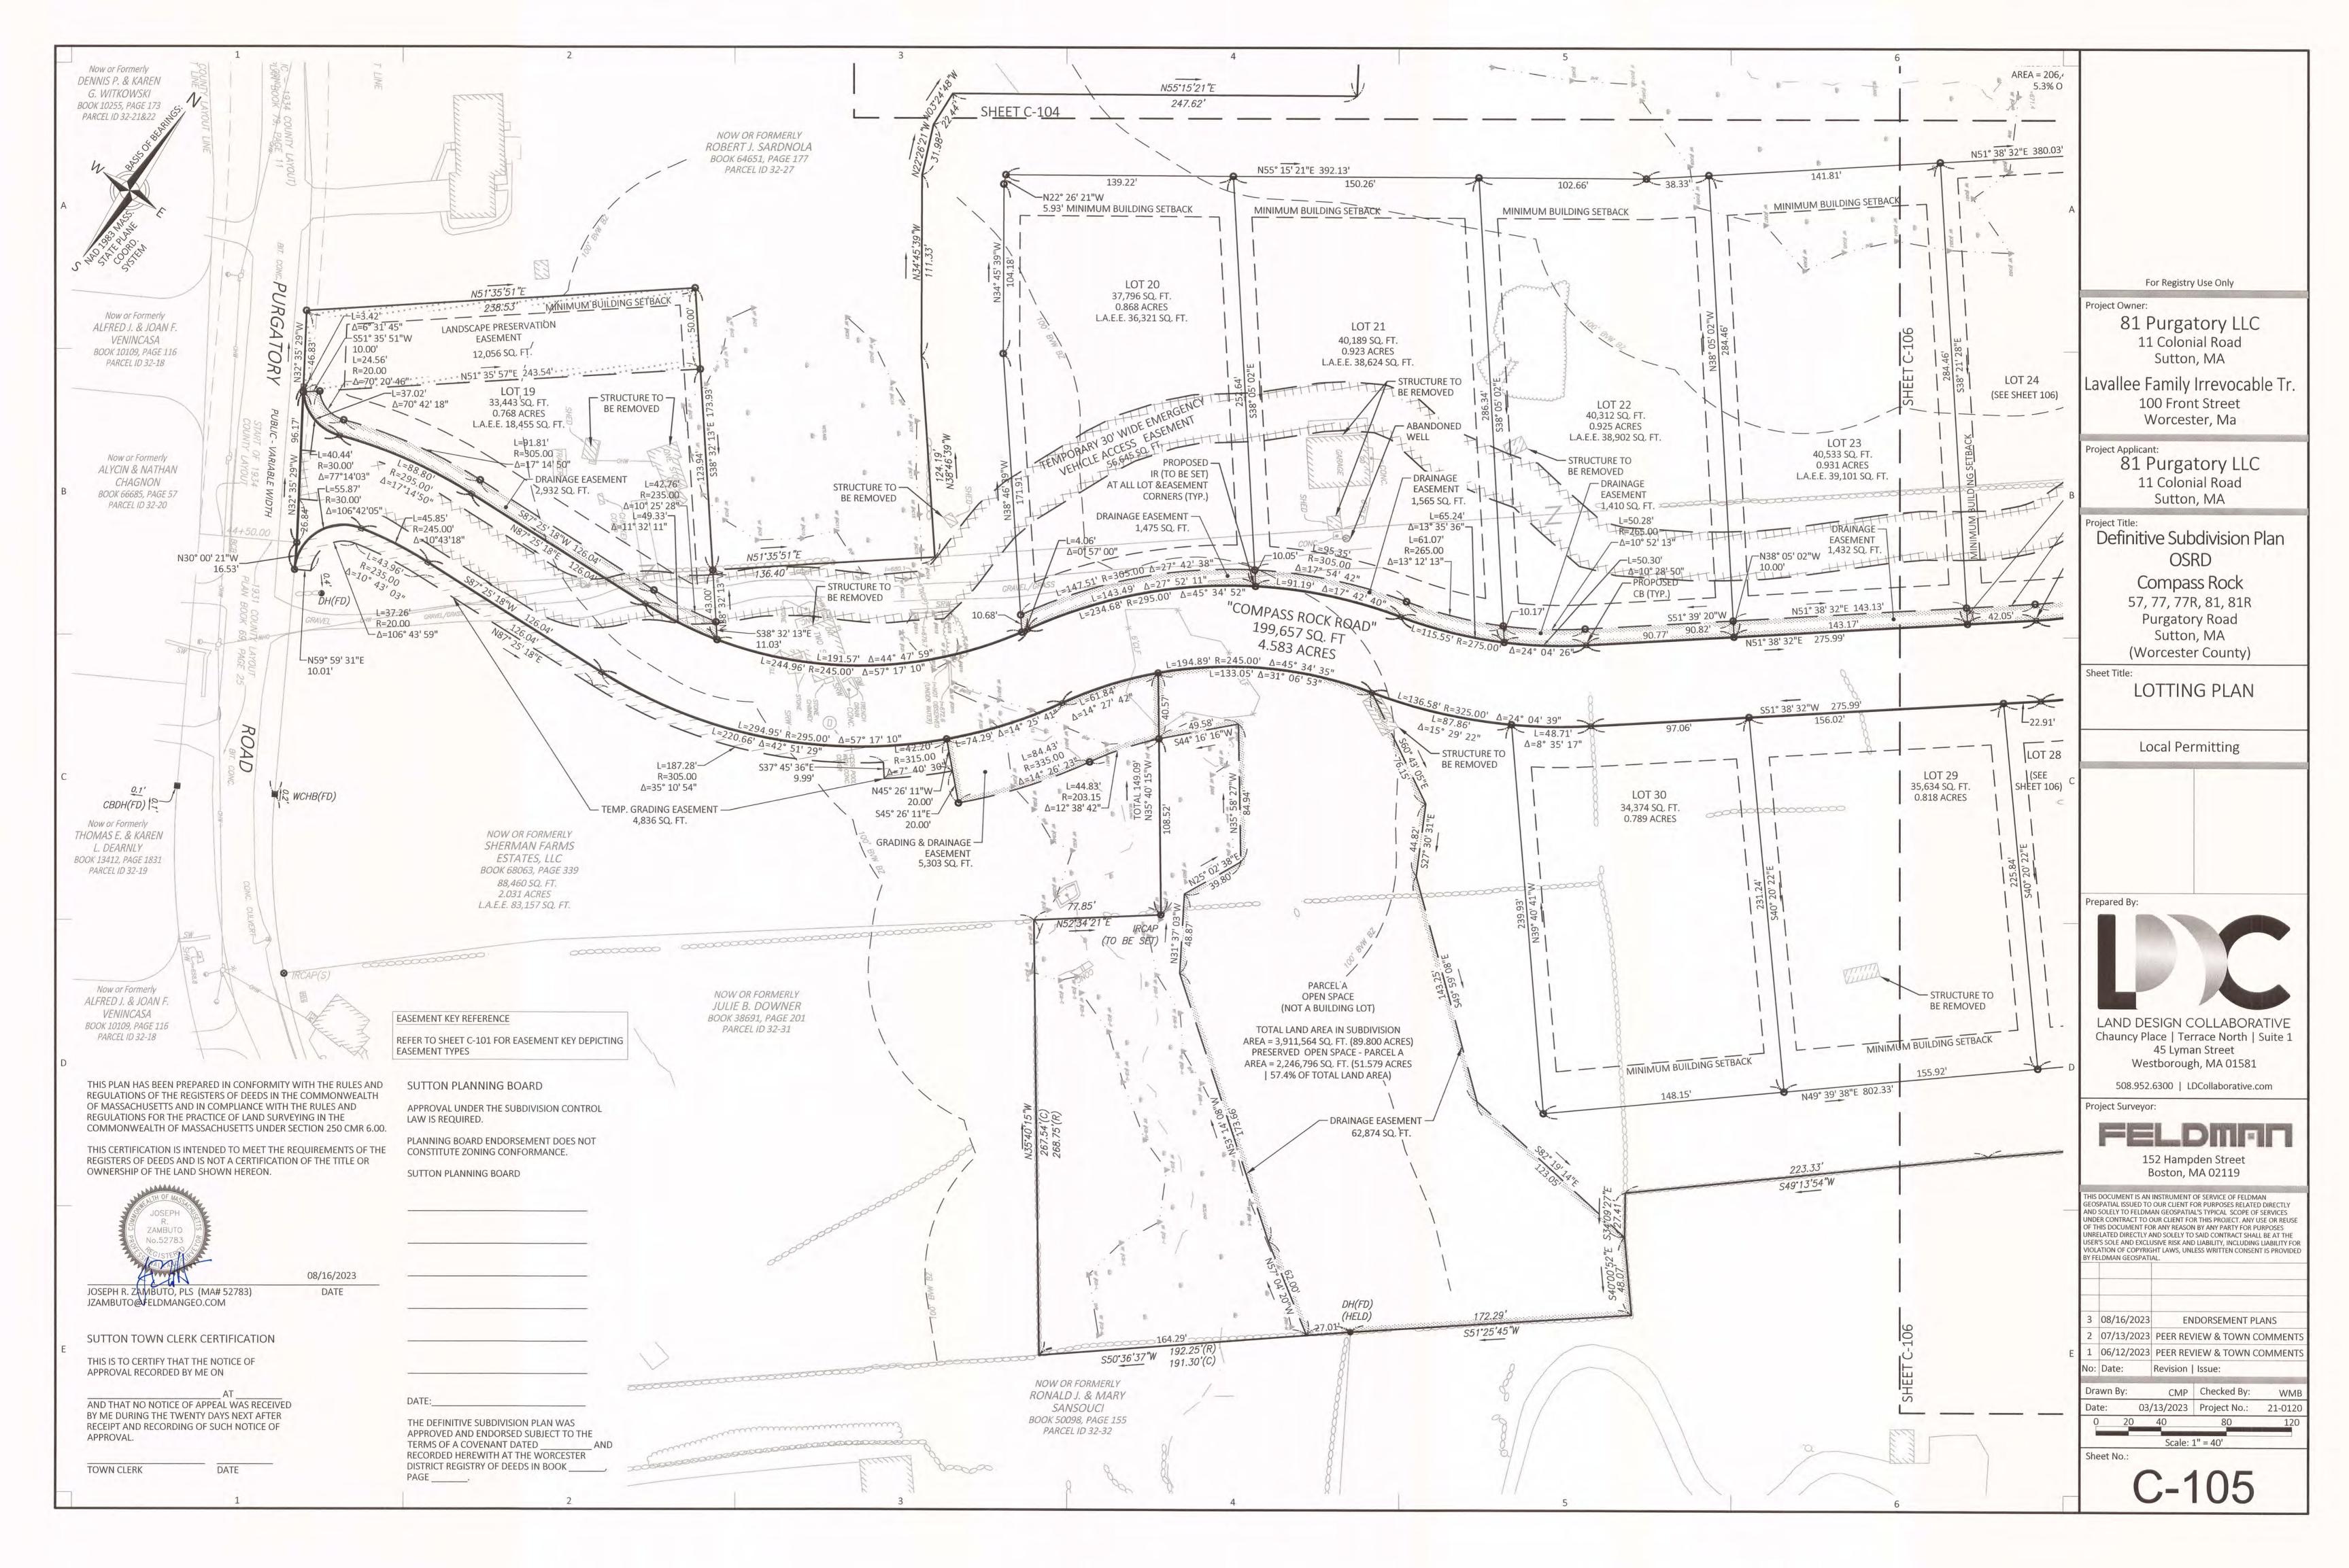

# DEFINITIVE PLAN PACE RESIDENTIAL DEVELOPMENT

THE TOWN OF SUTTON SUBDIVISION RULES & REGULATIONS SECTION 3B AND SUTTON ZONING BYLAW SECTION VI.E

COMPASS ROCK

FOR

57,77, 77R, 81 & 81R PURGATORY ROAD SUTTON, MA

For Registry Use Only

|             |                                         |                                                                                                                                                |   | $\langle \langle \rangle$                                                                                                                                                                                  |
|-------------|-----------------------------------------|------------------------------------------------------------------------------------------------------------------------------------------------|---|------------------------------------------------------------------------------------------------------------------------------------------------------------------------------------------------------------|
|             |                                         |                                                                                                                                                |   | BASIS OF BEARINGS.                                                                                                                                                                                         |
|             |                                         |                                                                                                                                                |   | BEAR                                                                                                                                                                                                       |
| ZONII       | NG CLASSIFIC                            | ATION                                                                                                                                          |   | Nesi Co Apoes                                                                                                                                                                                              |
|             | OF SUTTON:                              |                                                                                                                                                |   | POC SL ANASS                                                                                                                                                                                               |
|             |                                         | <u>PER (R–1) "RESIDENTIAL–RURAL" ZONE</u>                                                                                                      | А | 22                                                                                                                                                                                                         |
|             | JM LOT SIZE                             | 80,000 SQ. FT.                                                                                                                                 |   | 5                                                                                                                                                                                                          |
| MINIMU      | JM LOT WIDTH                            | 250 FEET                                                                                                                                       |   |                                                                                                                                                                                                            |
| MINIMU      | JM LOT FRONTA<br>JM FRONT YARD          | 50 FEET                                                                                                                                        |   |                                                                                                                                                                                                            |
| MINIMU      | JM SIDE YARD<br>JM REAR YARD            | 20 FEET<br>50 FEET                                                                                                                             |   |                                                                                                                                                                                                            |
|             | UM BUILDING HI<br>UM BUILDING CO        |                                                                                                                                                |   | Project Owner:                                                                                                                                                                                             |
| <u>REFE</u> | RENCES                                  |                                                                                                                                                |   | 81 Purgatory LLC                                                                                                                                                                                           |
| WORCE       | ESTER COUNTY I                          | REGISTRY OF DEEDS:                                                                                                                             |   | 11 Colonial Road                                                                                                                                                                                           |
|             |                                         | PAGE 152 (57 PURGATORY ROAD)                                                                                                                   |   | Sutton, MA                                                                                                                                                                                                 |
| DEED        | BOOK 14840, F                           | PAGE 269 (77 PURGATORY ROAD)<br>PAGE 300 (77R PURGATORY ROAD)                                                                                  |   | Lavallee Family Irrevocable Tr.                                                                                                                                                                            |
|             |                                         | PAGE 279 (81 PURGATORY ROAD)<br>PAGE 312 (81R PURGATORY ROAD)                                                                                  |   | 32 Sherman Grove                                                                                                                                                                                           |
|             |                                         | PAGE 339 (LOT 1 PURGATORY ROAD)                                                                                                                |   | Spencer, Ma                                                                                                                                                                                                |
|             | BOOK 69, PAGE<br>BOOK 79, PAGE          |                                                                                                                                                |   | Project Applicant:                                                                                                                                                                                         |
| PLAN        | BOOK 217, PAG                           | DE 36                                                                                                                                          |   | 81 Purgatory LLC                                                                                                                                                                                           |
| PLAN        | BOOK 357, PAC<br>BOOK 392, PAC          | DE 19                                                                                                                                          |   | 11 Colonial Road                                                                                                                                                                                           |
| PLAN        | BOOK 397, PAG<br>BOOK 397, PAG          | DE 21                                                                                                                                          | В | Sutton, MA                                                                                                                                                                                                 |
| PLAN        | BOOK 397, PAG<br>BOOK 410, PAG          | DE 12                                                                                                                                          |   | Project Title:                                                                                                                                                                                             |
| PLAN        | BOOK 412, PAG<br>BOOK 412, PAG          | DE 108                                                                                                                                         |   | Definitive Subdivision Plan                                                                                                                                                                                |
|             | BOOK 965, PAC                           |                                                                                                                                                |   | OSRD                                                                                                                                                                                                       |
| FORES       | T", DATED OCTO                          | NTITLED, "PLAN OF THE SUTTON STATE<br>DBER, 1963, PROVIDED BY THE                                                                              |   | Compass Rock                                                                                                                                                                                               |
| MASSA       | CHUSETTS DEPA                           | RTMENT OF CONSERVATION AND RECREATION                                                                                                          |   | 57, 77, 77R, 81, 81R                                                                                                                                                                                       |
| <u>NOTE</u> | <u>:5:</u>                              |                                                                                                                                                |   | Purgatory Road                                                                                                                                                                                             |
| 1.          | BENCH MARK II                           | NFORMATION:                                                                                                                                    |   | Sutton, MA                                                                                                                                                                                                 |
|             | ELEVATIONS WE                           | RE OBTAINED BY GPS OBSERVATIONS ON NOVEMBER 8, 2021.                                                                                           |   | (Worcester County)                                                                                                                                                                                         |
|             | PERMANENT BE                            | NCH MARKS SET:                                                                                                                                 |   | Sheet Title:                                                                                                                                                                                               |
|             |                                         | IKE SET IN UTILITY POLE #19/14 ALONG NORTHERLY SIDELINE OF PURGATORY<br>AD. ELEVATION = 729.90                                                 |   | EXISTING CONDITIONS                                                                                                                                                                                        |
|             |                                         | IKE SET IN UTILITY POLE #20/14X ALONG NORTHERLY SIDELINE                                                                                       |   | INDEX PLAN                                                                                                                                                                                                 |
|             |                                         | PURGATORY ROAD. ELEVATION = $722.52$                                                                                                           |   |                                                                                                                                                                                                            |
|             |                                         | NKE SET IN UTILITY POLE #26/18 ALONG SOUTHERLY SIDELINE<br>PURGATORY ROAD. ELEVATION = 690.06                                                  |   | Local Permitting                                                                                                                                                                                           |
|             |                                         | NKE SET IN UTILITY POLE #28/19 ALONG SOUTHERLY SIDELINE                                                                                        | С | WEATH OF MASSAGE                                                                                                                                                                                           |
| 0           |                                         | PURGATORY ROAD. ELEVATION = 676.77                                                                                                             |   | JOSEPH<br>R.<br>R.                                                                                                                                                                                         |
|             |                                         | FER TO NORTH AMERICAN DATUM OF 1988 (NAVD1988).                                                                                                |   | ン ZAMBUTO の<br>思 No.52783 (5)                                                                                                                                                                              |
| 3.          |                                         | OTTING ONLY, THE PARCEL SHOWN HEREON LIES WITHIN A ZONE "X"<br>N AREA OUTSIDE OF THE 0.2% ANNUAL CHANCE FLOOD, AS SHOWN ON THE                 |   |                                                                                                                                                                                                            |
|             |                                         | GENCY MANAGEMENT AGENCY (F.E.M.A) FLOOD INSURANCE RATE MAP (F.I.R.M.)<br>R COUNTY, TOWN OF SUTTON, MASSACHUSETTS, MAP NUMBER 25027C0840E,      |   |                                                                                                                                                                                                            |
|             |                                         | ECTIVE DATE OF JULY 4, 2011.                                                                                                                   |   | Date: 08/16/2023                                                                                                                                                                                           |
|             |                                         | PREPARED WITHOUT THE BENEFIT OF A TITLE REPORT IS SUBJECT TO ANY<br>A REPORT MIGHT DISCLOSE.                                                   |   | Prepared By:                                                                                                                                                                                               |
|             |                                         | NFORMATION IS BASED ON AERIAL PHOTOGRAMMETRY PROVIDED BY BLUESKY                                                                               |   |                                                                                                                                                                                                            |
|             |                                         | D. IN NOVEMBER 2021, AND ON THE GROUND SURVEY BY FELDMAN GEOSPATIAL                                                                            |   |                                                                                                                                                                                                            |
|             |                                         | e walls and paths shown hereon are based on aerial photogrammetry,                                                                             |   |                                                                                                                                                                                                            |
|             |                                         | BLUESKY GEOSPATIAL LTD., IN NOVEMBER 2021.                                                                                                     |   |                                                                                                                                                                                                            |
|             |                                         | WN HEREON WERE DELINEATED BY ECOTEC, INC. IN NOVEMBER, 2020 AND<br>21, AND FIELD LOCATED BY FELDMAN GEOSPATIAL IN NOVEMBER AND                 |   |                                                                                                                                                                                                            |
|             |                                         | 21 & SEPTEMBER 2022. MA DEP FILE #303-0972.                                                                                                    |   | LAND DESIGN COLLABORATIVE                                                                                                                                                                                  |
|             |                                         | IS AN INSTRUMENT OF SERVICE OF FELDMAN LAND SURVEYORS ISSUED TO<br>R PURPOSES RELATED DIRECTLY AND SOLELY TO FELDMAN LAND SURVEYORS'           |   | Chauncy Place   Terrace North   Suite 1<br>45 Lyman Street                                                                                                                                                 |
|             | SCOPE OF SER                            | VICES UNDER CONTRACT TO OUR CLIENT FOR THIS PROJECT. ANY USE OR<br>DOCUMENT FOR ANY REASON BY ANY PARTY FOR PURPOSES UNRELATED                 | D | Westborough, MA 01581                                                                                                                                                                                      |
|             | DIRECTLY AND                            | SOLELY TO SAID CONTRACT SHALL BE AT THE USER'S SOLE AND EXCLUSIVE<br>LITY, INCLUDING LIABILITY FOR VIOLATION OF COPYRIGHT LAWS, UNLESS WRITTEN |   | 508.952.6300   LDCollaborative.com                                                                                                                                                                         |
|             | CONSENT IS PR                           | 2011, INCLUDING LIABILITI FOR VIOLATION OF COPTRIGHT LAWS, UNLLSS WRITTLIN<br>2011DED BY FELDMAN LAND SURVEYORS.                               |   | Project Surveyor:                                                                                                                                                                                          |
|             | <u>LEGEND</u>                           |                                                                                                                                                |   |                                                                                                                                                                                                            |
|             |                                         | – CATCH BASIN                                                                                                                                  |   | FELDMAN                                                                                                                                                                                                    |
|             | 傘 ———                                   | - UTILITY POLE<br>- WALK LIGHT                                                                                                                 |   | 152 Hampden Street<br>Boston, MA 02119                                                                                                                                                                     |
|             | ₽<br>●                                  | — VALVE (UNKNOWN)<br>— POST                                                                                                                    |   | ·                                                                                                                                                                                                          |
|             | MAIL                                    | – MAIL BOX<br>– FLAG POLE                                                                                                                      |   | THIS DOCUMENT IS AN INSTRUMENT OF SERVICE OF FELDMAN<br>GEOSPATIAL ISSUED TO OUR CLIENT FOR PURPOSES RELATED DIRECTLY<br>AND SOLELY TO FELDMAN GEOSPATIAL'S TYPICAL SCOPE OF SERVICES                      |
|             | • — — — — — — — — — — — — — — — — — — — | - DRILL HOLE                                                                                                                                   |   | UNDER CONTRACT TO OUR CLIENT FOR THIS PROJECT. ANY USE OR REUSE OF THIS DOCUMENT FOR ANY REASON BY ANY PARTY FOR PURPOSES                                                                                  |
|             | ∎<br>₩                                  | — BOUND FOUND<br>— BOUND FOUND WITH DRILL HOLE                                                                                                 |   | UNRELATED DIRECTLY AND SOLELY TO SAID CONTRACT SHALL BE AT THE<br>USER'S SOLE AND EXCLUSIVE RISK AND LIABILITY, INCLUDING LIABILITY FOR<br>VIOLATION OF COPYRIGHT LAWS, UNLESS WRITTEN CONSENT IS PROVIDED |
|             |                                         | – IRON PIPE<br>– IRON ROD                                                                                                                      |   | BY FELDMAN GEOSPATIAL.                                                                                                                                                                                     |
|             | ₩ ———<br>⊗ ———                          | – IRON ROD<br>– WETLANDS                                                                                                                       |   |                                                                                                                                                                                                            |
|             | ▲                                       | - WETLAND FLAG                                                                                                                                 |   |                                                                                                                                                                                                            |
|             |                                         | — INDICATES COMMON OWNERSHIP<br>— BITUMINOUS                                                                                                   |   | 3 08/16/2023 ENDORSEMENT PLANS                                                                                                                                                                             |
|             | CONC                                    |                                                                                                                                                |   | 2 07/13/2023 NO CHANGE                                                                                                                                                                                     |
|             | FD                                      | - FOUND                                                                                                                                        | E | 106/12/2023PERMANENT BENCHMARKSNo:Date:Revision   Issue:                                                                                                                                                   |
|             | IP<br>IR                                | - IRON ROD                                                                                                                                     |   |                                                                                                                                                                                                            |
|             |                                         | – STONE BOUND<br>– SQUARE FEET                                                                                                                 |   | Drawn By:         CMP         Checked By:         JRZ           Date:         03/13/2023         Project No.:         21-0120                                                                              |
|             | ТВМ ———                                 | - TEMPORARY BENCH MARK                                                                                                                         |   | 0         60         120         240         360                                                                                                                                                           |
|             |                                         | – WETLAND FLAG NUMBER                                                                                                                          |   | Scale: 1" = 120'                                                                                                                                                                                           |
|             | Е<br>ОНW                                | - ELECTRIC<br>- OVERHEAD WIRES                                                                                                                 |   | Sheet No.:                                                                                                                                                                                                 |
|             |                                         |                                                                                                                                                |   | V-101                                                                                                                                                                                                      |
| $\sim$      |                                         | STONE WALL                                                                                                                                     |   | \ \ <i>I</i>                                                                                                                                                                                               |