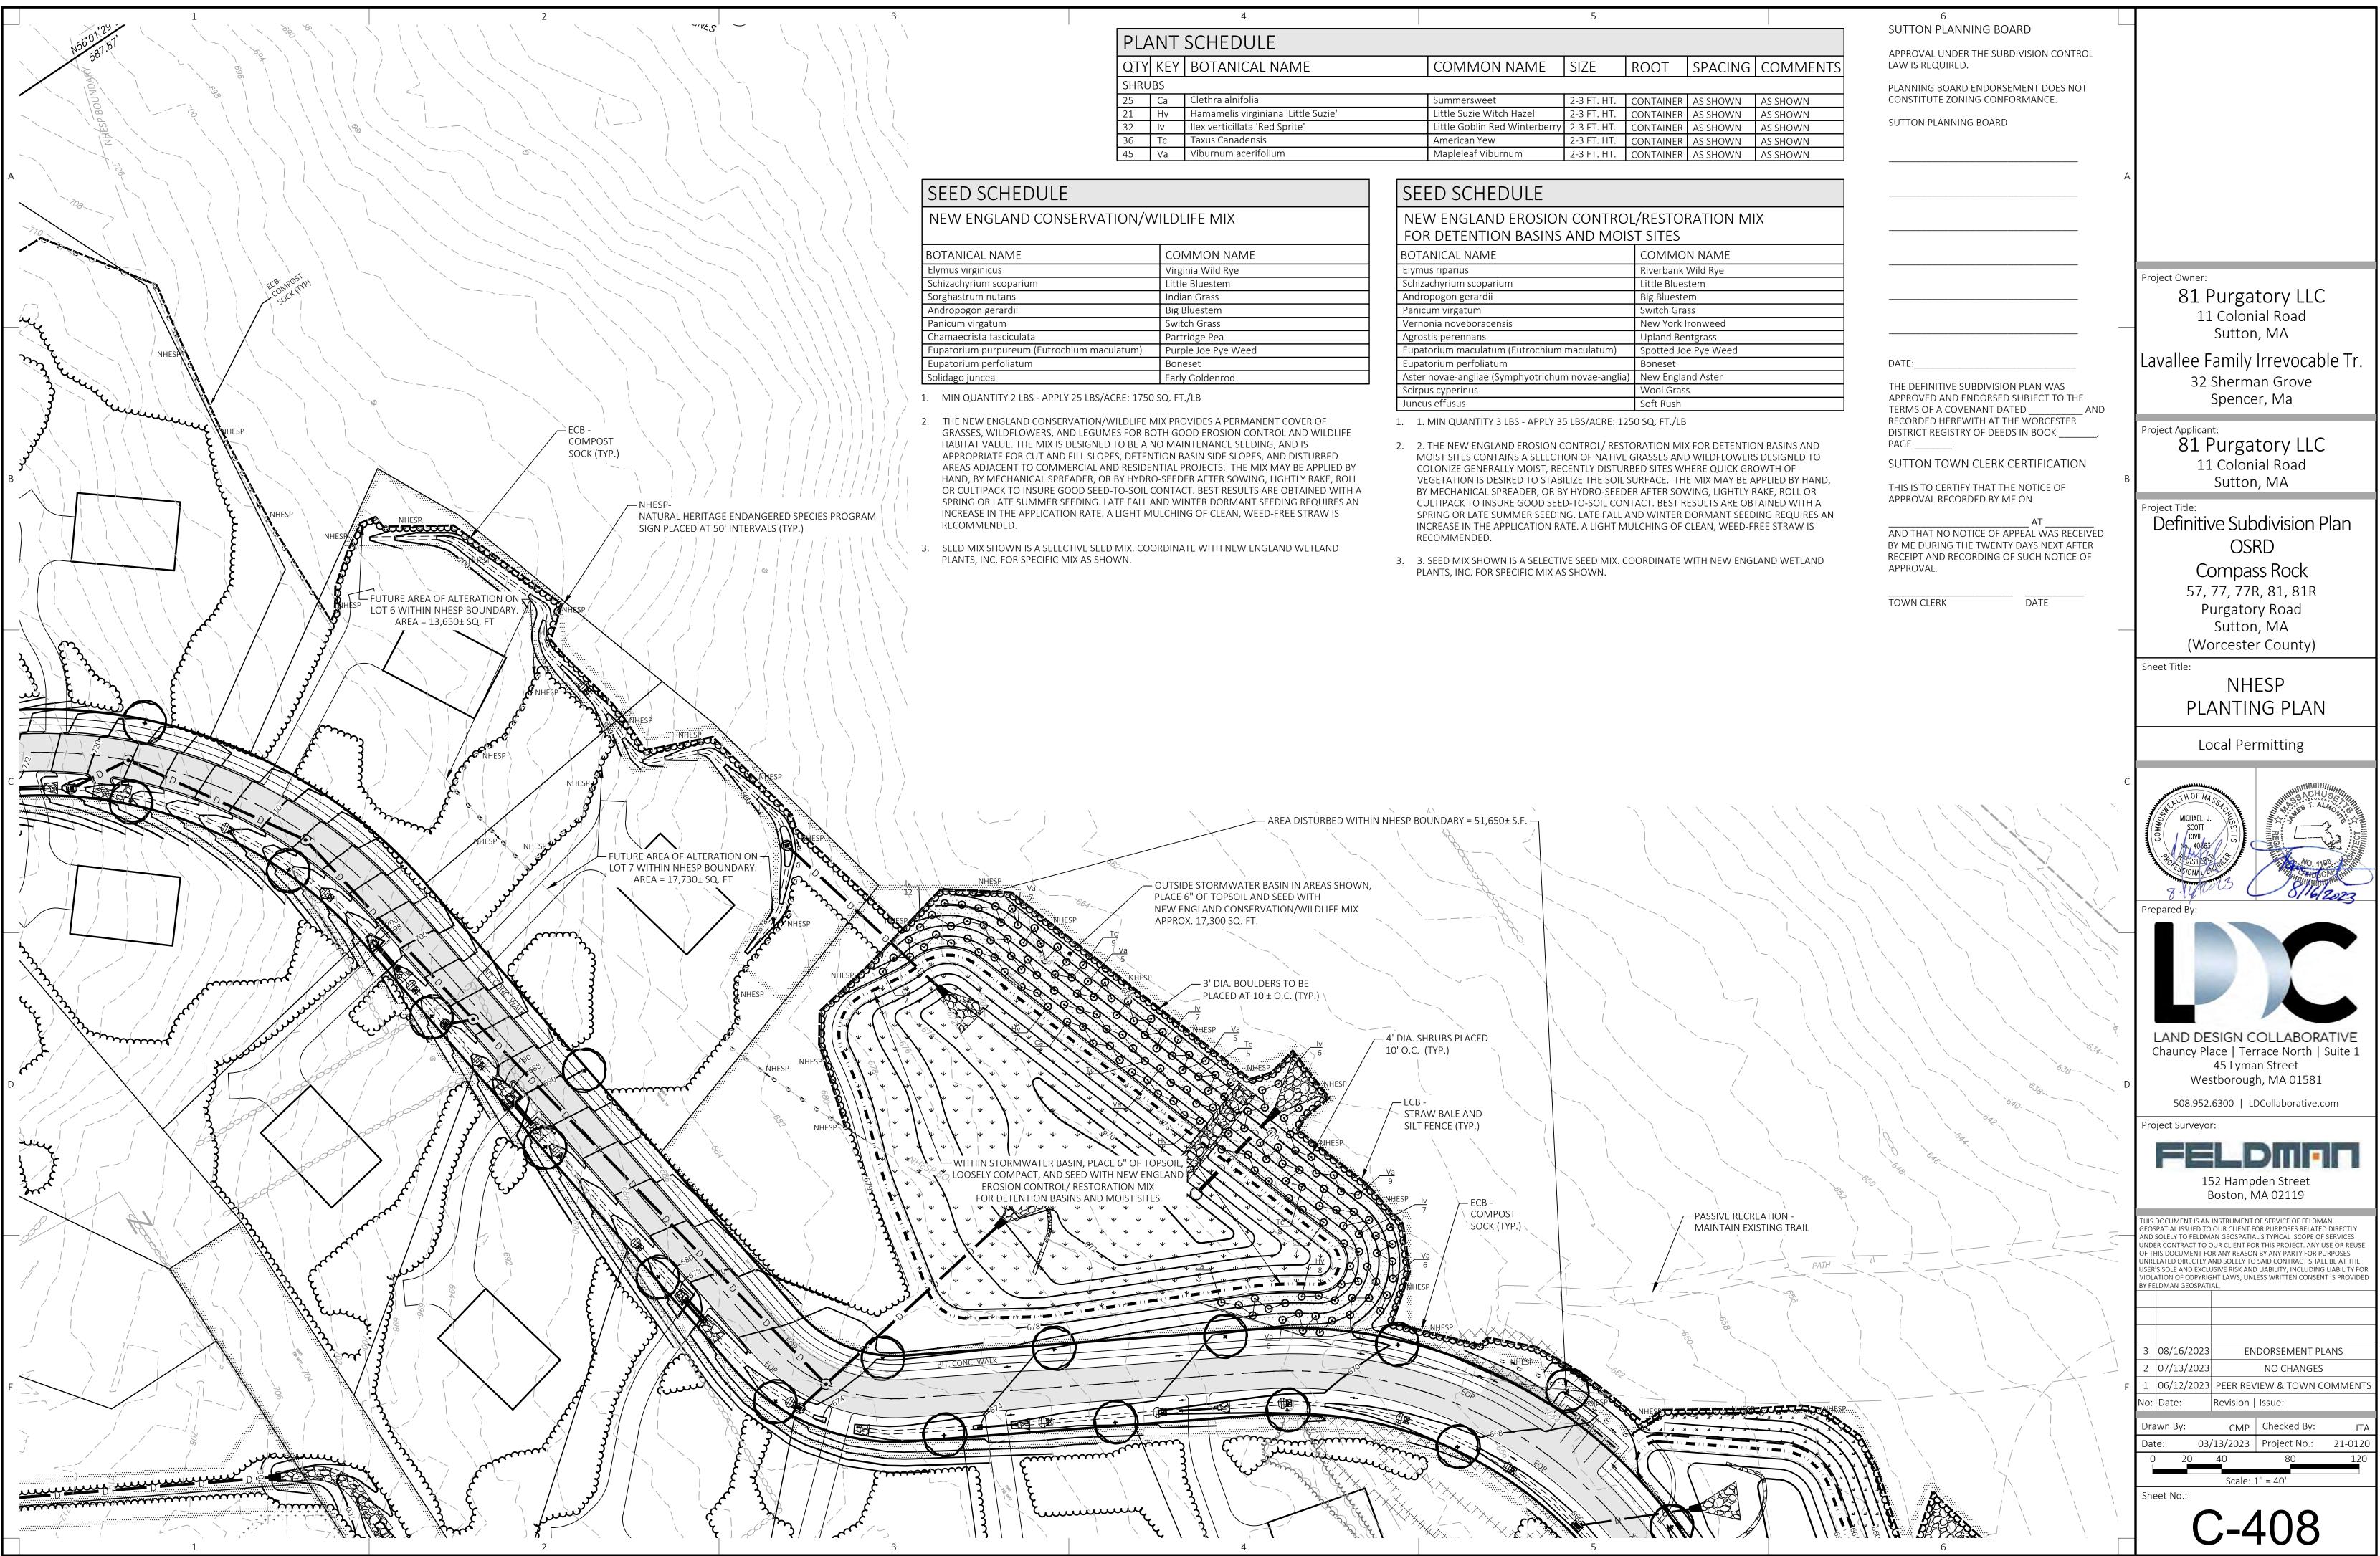

G.

MIN. 2 TIMES AS WIDE AS ROOTBALL DIAMETER. SLOPE SIDES

PERENNIAL PLANTING 39 90 00



 INSTALL THREE GUYS PER TREE; EQUALLY SPACED AROUND BALL ATTACH GUYS AT 2/3 HEIGHT OF TREE; USE DOUBLE STRAND GALVANIZED STILL WIRE ENCASE WIRE AROUND TREE IN REINFORCED HOSE,

SECURE WIRE ENDS WITH MALLEABLE CABLE CLAMPS – PROVIDE GALVANIZED TURNBUCKLES; ONE PER WIRE - PLANT SAUCER, 6" CONTINUOUS, NO SAUCER WHERE TREES OCCUR IN

PLANTING BEDS - SET ANGLE OF GUYS TO ENTER GROUND AT LIMIT OF BRANCH SPREAD - REMOVE ALL TWINE, ROPE, WIRE AND BURLAP FROM TOP

1/2 OF ROOT BALL. CUT WIRE BASKET AND FOLD DOWN 8" MIN. TO PLANTING HOLE - FINISH GRADE - PLANTING SOIL MIX: BACKFILL

IN LOOSE LIFTS OF 6"-8" DEPTH SETTLE WITH THOROUGH WATER SOAKING

5

- PLACE ROOT BALL ON UNEXCAVATED OR COMPACTED SUBGRADE

4





| QTY  | KEY | BOTANICAL NAME                      | COMMON NAME                   | SIZE        | ROOT    |
|------|-----|-------------------------------------|-------------------------------|-------------|---------|
| SHRU | BS  |                                     |                               |             |         |
| 25   | Са  | Clethra alnifolia                   | Summersweet                   | 2-3 FT. HT. | CONTAIN |
| 21   | Ηv  | Hamamelis virginiana 'Little Suzie' | Little Suzie Witch Hazel      | 2-3 FT. HT. | CONTAIN |
| 32   | lv  | Ilex verticillata 'Red Sprite'      | Little Goblin Red Winterberry | 2-3 FT. HT. | CONTAIN |
| 36   | Тс  | Taxus Canadensis                    | American Yew                  | 2-3 FT. HT. | CONTAIN |
| 45   | Va  | Viburnum acerifolium