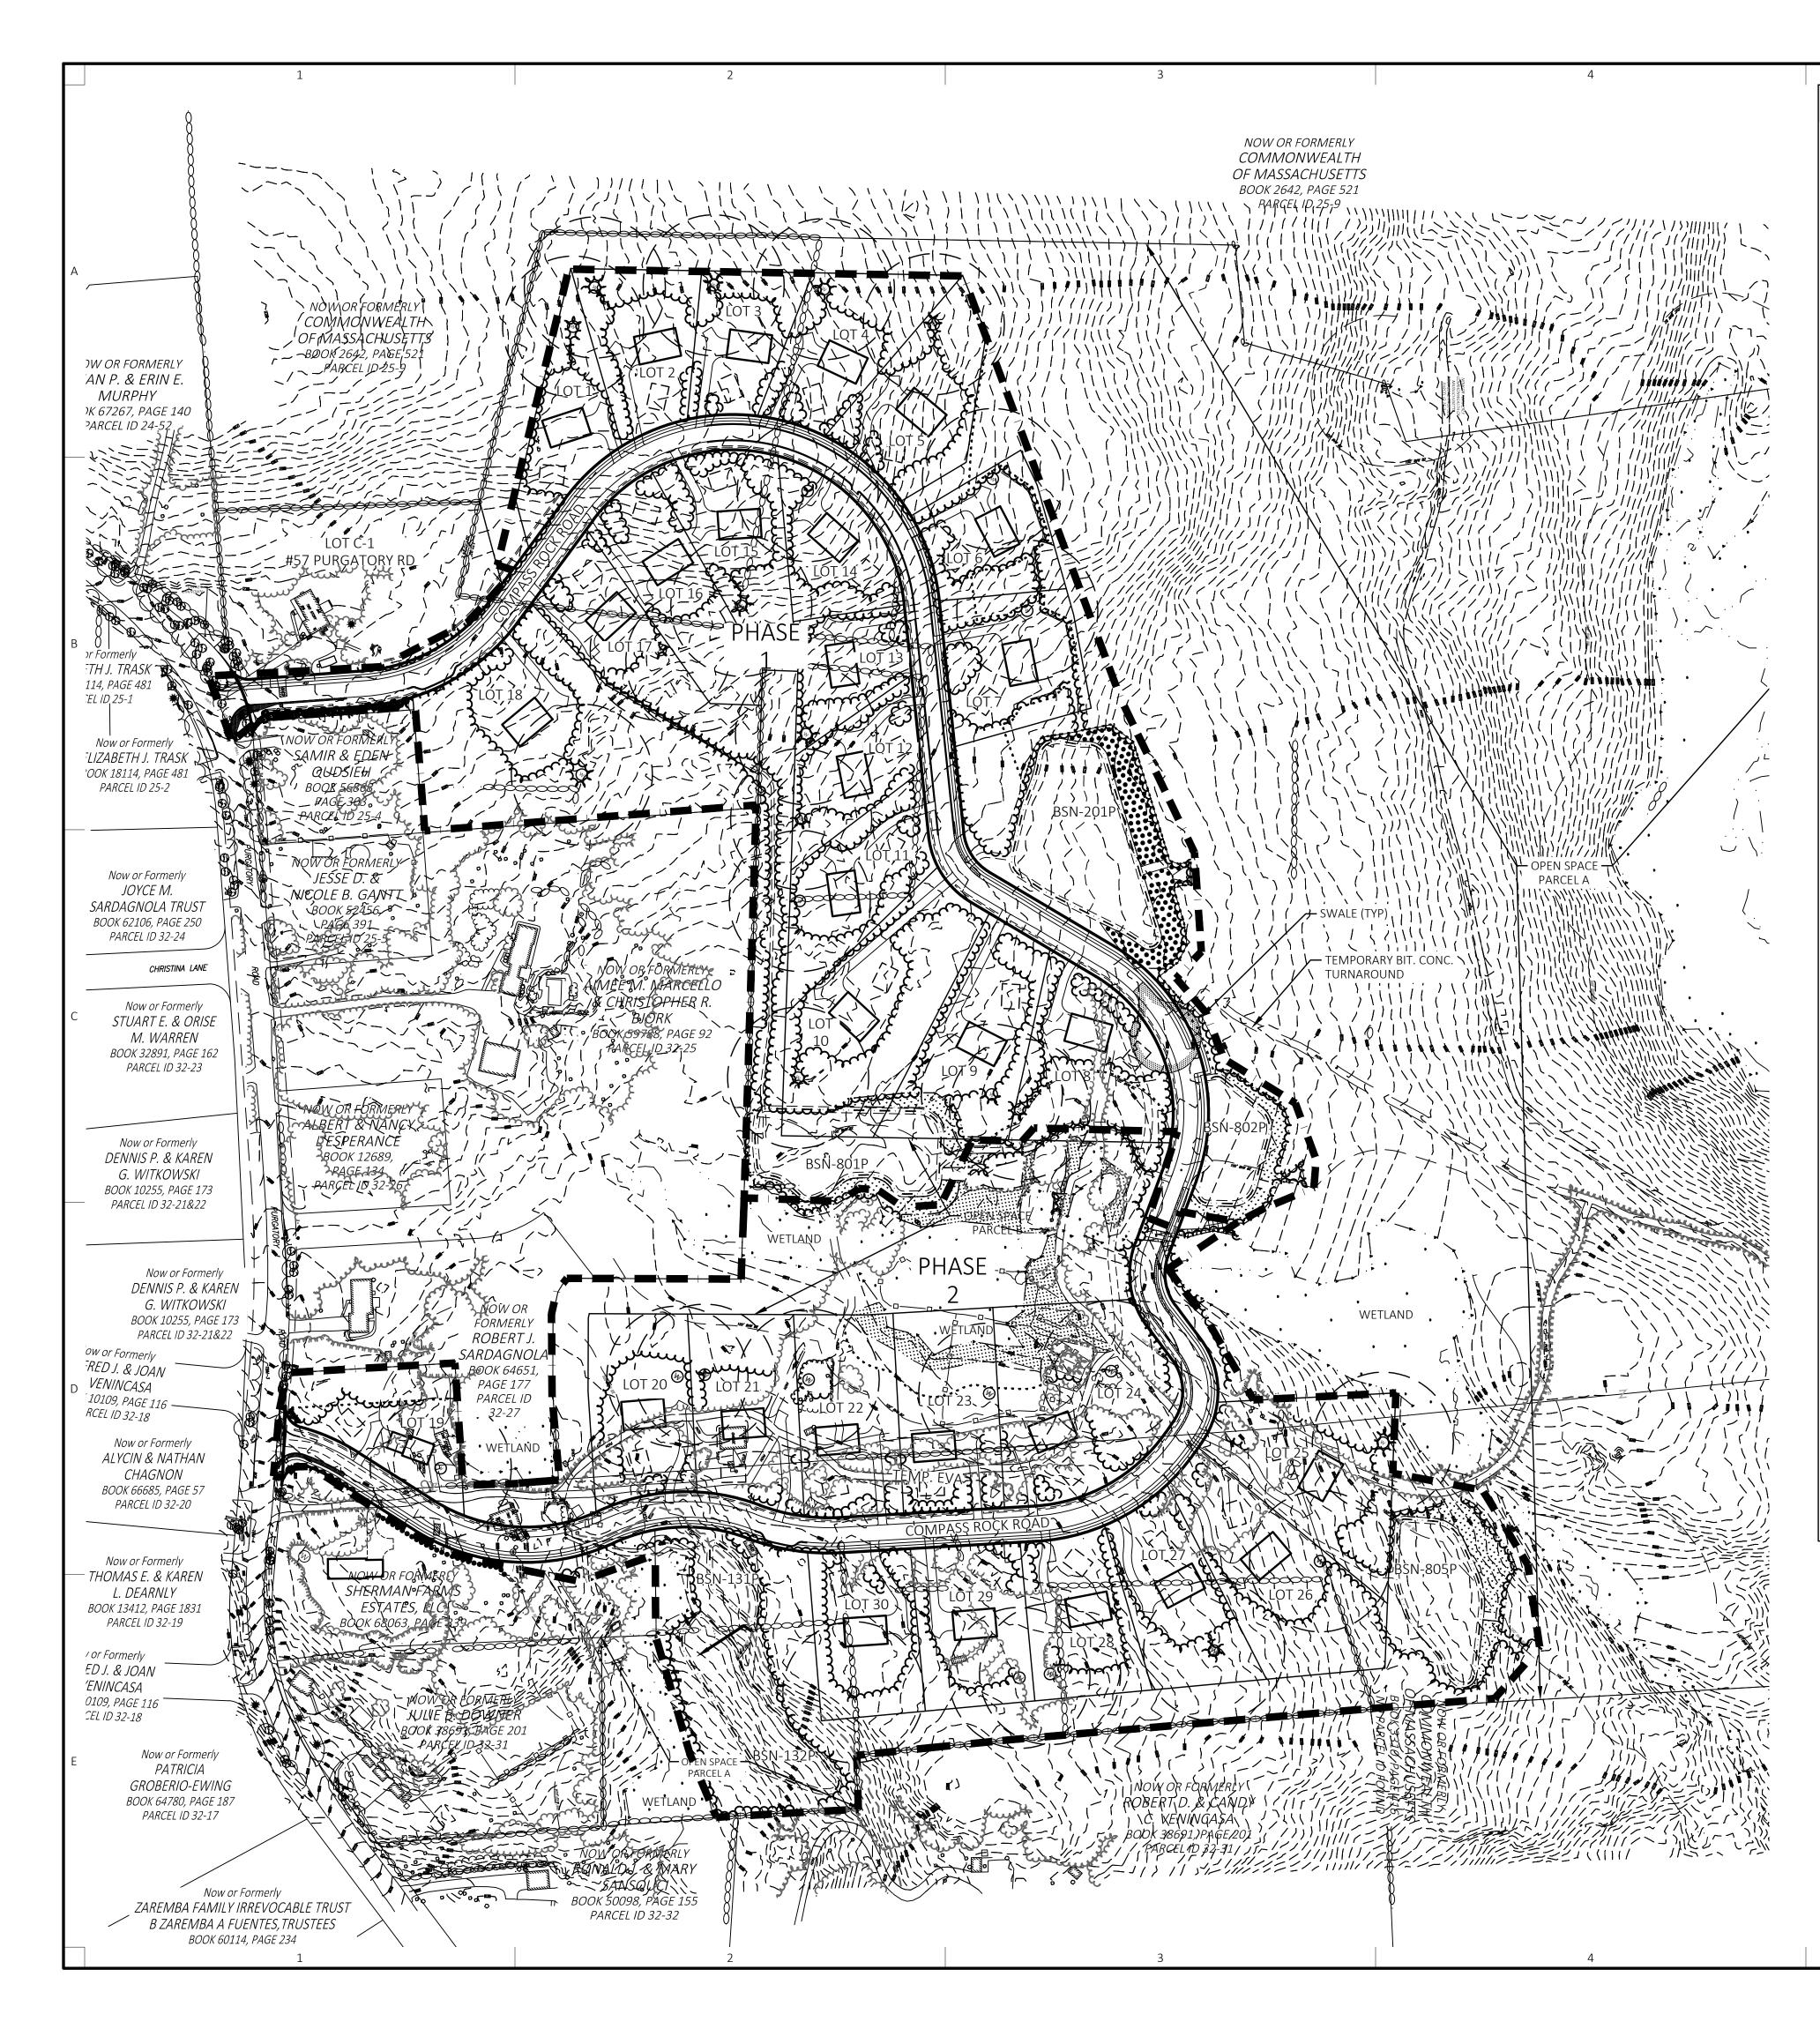

For Registry Use Only

|             |                                         |                                                                                                                                                |   | $\langle \langle \rangle$                                                                                                                                                                                  |
|-------------|-----------------------------------------|------------------------------------------------------------------------------------------------------------------------------------------------|---|------------------------------------------------------------------------------------------------------------------------------------------------------------------------------------------------------------|
|             |                                         |                                                                                                                                                |   | BASIS OF BEARINGS.                                                                                                                                                                                         |
|             |                                         |                                                                                                                                                |   | BEAR                                                                                                                                                                                                       |
| ZONII       | NG CLASSIFIC                            | ATION                                                                                                                                          |   | Nesi Co Apoes                                                                                                                                                                                              |
|             | OF SUTTON:                              |                                                                                                                                                |   | POC SL ANASS                                                                                                                                                                                               |
|             |                                         | <u>PER (R–1) "RESIDENTIAL–RURAL" ZONE</u>                                                                                                      | А | 22                                                                                                                                                                                                         |
|             | JM LOT SIZE                             | 80,000 SQ. FT.                                                                                                                                 |   | 5                                                                                                                                                                                                          |
| MINIMU      | JM LOT WIDTH                            | 250 FEET                                                                                                                                       |   |                                                                                                                                                                                                            |
| MINIMU      | JM LOT FRONTA<br>JM FRONT YARD          | 50 FEET                                                                                                                                        |   |                                                                                                                                                                                                            |
| MINIMU      | JM SIDE YARD<br>JM REAR YARD            | 20 FEET<br>50 FEET                                                                                                                             |   |                                                                                                                                                                                                            |
|             | UM BUILDING HI<br>UM BUILDING CO        |                                                                                                                                                |   | Project Owner:                                                                                                                                                                                             |
| <u>REFE</u> | RENCES                                  |                                                                                                                                                |   | 81 Purgatory LLC                                                                                                                                                                                           |
| WORCE       | ESTER COUNTY I                          | REGISTRY OF DEEDS:                                                                                                                             |   | 11 Colonial Road                                                                                                                                                                                           |
|             |                                         | PAGE 152 (57 PURGATORY ROAD)                                                                                                                   |   | Sutton, MA                                                                                                                                                                                                 |
| DEED        | BOOK 14840, F                           | PAGE 269 (77 PURGATORY ROAD)<br>PAGE 300 (77R PURGATORY ROAD)                                                                                  |   | Lavallee Family Irrevocable Tr.                                                                                                                                                                            |
|             |                                         | PAGE 279 (81 PURGATORY ROAD)<br>PAGE 312 (81R PURGATORY ROAD)                                                                                  |   | 32 Sherman Grove                                                                                                                                                                                           |
|             |                                         | PAGE 339 (LOT 1 PURGATORY ROAD)                                                                                                                |   | Spencer, Ma                                                                                                                                                                                                |
|             | BOOK 69, PAGE<br>BOOK 79, PAGE          |                                                                                                                                                |   | Project Applicant:                                                                                                                                                                                         |
| PLAN        | BOOK 217, PAG                           | DE 36                                                                                                                                          |   | 81 Purgatory LLC                                                                                                                                                                                           |
| PLAN        | BOOK 357, PAC<br>BOOK 392, PAC          | DE 19                                                                                                                                          |   | 11 Colonial Road                                                                                                                                                                                           |
| PLAN        | BOOK 397, PAG<br>BOOK 397, PAG          | DE 21                                                                                                                                          | В | Sutton, MA                                                                                                                                                                                                 |
| PLAN        | BOOK 397, PAG<br>BOOK 410, PAG          | DE 12                                                                                                                                          |   | Project Title:                                                                                                                                                                                             |
| PLAN        | BOOK 412, PAG<br>BOOK 412, PAG          | DE 108                                                                                                                                         |   | Definitive Subdivision Plan                                                                                                                                                                                |
|             | BOOK 965, PAC                           |                                                                                                                                                |   | OSRD                                                                                                                                                                                                       |
| FORES       | T", DATED OCTO                          | NTITLED, "PLAN OF THE SUTTON STATE<br>DBER, 1963, PROVIDED BY THE                                                                              |   | Compass Rock                                                                                                                                                                                               |
| MASSA       | CHUSETTS DEPA                           | RTMENT OF CONSERVATION AND RECREATION                                                                                                          |   | 57, 77, 77R, 81, 81R                                                                                                                                                                                       |
| <u>NOTE</u> | <u>:5:</u>                              |                                                                                                                                                |   | Purgatory Road                                                                                                                                                                                             |
| 1.          | BENCH MARK II                           | NFORMATION:                                                                                                                                    |   | Sutton, MA                                                                                                                                                                                                 |
|             | ELEVATIONS WE                           | RE OBTAINED BY GPS OBSERVATIONS ON NOVEMBER 8, 2021.                                                                                           |   | (Worcester County)                                                                                                                                                                                         |
|             | PERMANENT BE                            | NCH MARKS SET:                                                                                                                                 |   | Sheet Title:                                                                                                                                                                                               |
|             |                                         | IKE SET IN UTILITY POLE #19/14 ALONG NORTHERLY SIDELINE OF PURGATORY<br>AD. ELEVATION = 729.90                                                 |   | EXISTING CONDITIONS                                                                                                                                                                                        |
|             |                                         | IKE SET IN UTILITY POLE #20/14X ALONG NORTHERLY SIDELINE                                                                                       |   | INDEX PLAN                                                                                                                                                                                                 |
|             |                                         | PURGATORY ROAD. ELEVATION = $722.52$                                                                                                           |   |                                                                                                                                                                                                            |
|             |                                         | NKE SET IN UTILITY POLE #26/18 ALONG SOUTHERLY SIDELINE<br>PURGATORY ROAD. ELEVATION = 690.06                                                  |   | Local Permitting                                                                                                                                                                                           |
|             |                                         | NKE SET IN UTILITY POLE #28/19 ALONG SOUTHERLY SIDELINE                                                                                        | С | WEATH OF MASSAGE                                                                                                                                                                                           |
| 0           |                                         | PURGATORY ROAD. ELEVATION = 676.77                                                                                                             |   | JOSEPH<br>R.<br>R.                                                                                                                                                                                         |
|             |                                         | FER TO NORTH AMERICAN DATUM OF 1988 (NAVD1988).                                                                                                |   | ン ZAMBUTO の<br>思 No.52783 (5)                                                                                                                                                                              |
| 3.          |                                         | OTTING ONLY, THE PARCEL SHOWN HEREON LIES WITHIN A ZONE "X"<br>N AREA OUTSIDE OF THE 0.2% ANNUAL CHANCE FLOOD, AS SHOWN ON THE                 |   |                                                                                                                                                                                                            |
|             |                                         | GENCY MANAGEMENT AGENCY (F.E.M.A) FLOOD INSURANCE RATE MAP (F.I.R.M.)<br>R COUNTY, TOWN OF SUTTON, MASSACHUSETTS, MAP NUMBER 25027C0840E,      |   |                                                                                                                                                                                                            |
|             |                                         | ECTIVE DATE OF JULY 4, 2011.                                                                                                                   |   | Date: 08/16/2023                                                                                                                                                                                           |
|             |                                         | PREPARED WITHOUT THE BENEFIT OF A TITLE REPORT IS SUBJECT TO ANY<br>A REPORT MIGHT DISCLOSE.                                                   |   | Prepared By:                                                                                                                                                                                               |
|             |                                         | NFORMATION IS BASED ON AERIAL PHOTOGRAMMETRY PROVIDED BY BLUESKY                                                                               |   |                                                                                                                                                                                                            |
|             |                                         | D. IN NOVEMBER 2021, AND ON THE GROUND SURVEY BY FELDMAN GEOSPATIAL                                                                            |   |                                                                                                                                                                                                            |
|             |                                         | e walls and paths shown hereon are based on aerial photogrammetry,                                                                             |   |                                                                                                                                                                                                            |
|             |                                         | BLUESKY GEOSPATIAL LTD., IN NOVEMBER 2021.                                                                                                     |   |                                                                                                                                                                                                            |
|             |                                         | WN HEREON WERE DELINEATED BY ECOTEC, INC. IN NOVEMBER, 2020 AND<br>21, AND FIELD LOCATED BY FELDMAN GEOSPATIAL IN NOVEMBER AND                 |   |                                                                                                                                                                                                            |
|             |                                         | 21 & SEPTEMBER 2022. MA DEP FILE #303-0972.                                                                                                    |   | LAND DESIGN COLLABORATIVE                                                                                                                                                                                  |
|             |                                         | IS AN INSTRUMENT OF SERVICE OF FELDMAN LAND SURVEYORS ISSUED TO<br>R PURPOSES RELATED DIRECTLY AND SOLELY TO FELDMAN LAND SURVEYORS'           |   | Chauncy Place   Terrace North   Suite 1<br>45 Lyman Street                                                                                                                                                 |
|             | SCOPE OF SER                            | VICES UNDER CONTRACT TO OUR CLIENT FOR THIS PROJECT. ANY USE OR<br>DOCUMENT FOR ANY REASON BY ANY PARTY FOR PURPOSES UNRELATED                 | D | Westborough, MA 01581                                                                                                                                                                                      |
|             | DIRECTLY AND                            | SOLELY TO SAID CONTRACT SHALL BE AT THE USER'S SOLE AND EXCLUSIVE<br>LITY, INCLUDING LIABILITY FOR VIOLATION OF COPYRIGHT LAWS, UNLESS WRITTEN |   | 508.952.6300   LDCollaborative.com                                                                                                                                                                         |
|             | CONSENT IS PR                           | 2011, INCLUDING LIABILITI FOR VIOLATION OF COPTRIGHT LAWS, UNLLSS WRITTLIN<br>2011DED BY FELDMAN LAND SURVEYORS.                               |   | Project Surveyor:                                                                                                                                                                                          |
|             | <u>LEGEND</u>                           |                                                                                                                                                |   |                                                                                                                                                                                                            |
|             |                                         | – CATCH BASIN                                                                                                                                  |   | FELDMAN                                                                                                                                                                                                    |
|             | 傘 ———                                   | - UTILITY POLE<br>- WALK LIGHT                                                                                                                 |   | 152 Hampden Street<br>Boston, MA 02119                                                                                                                                                                     |
|             | ₽<br>●                                  | — VALVE (UNKNOWN)<br>— POST                                                                                                                    |   | ·                                                                                                                                                                                                          |
|             | MAIL                                    | – MAIL BOX<br>– FLAG POLE                                                                                                                      |   | THIS DOCUMENT IS AN INSTRUMENT OF SERVICE OF FELDMAN<br>GEOSPATIAL ISSUED TO OUR CLIENT FOR PURPOSES RELATED DIRECTLY<br>AND SOLELY TO FELDMAN GEOSPATIAL'S TYPICAL SCOPE OF SERVICES                      |
|             | • — — — — — — — — — — — — — — — — — — — | - DRILL HOLE                                                                                                                                   |   | UNDER CONTRACT TO OUR CLIENT FOR THIS PROJECT. ANY USE OR REUSE OF THIS DOCUMENT FOR ANY REASON BY ANY PARTY FOR PURPOSES                                                                                  |
|             | ∎<br>₩                                  | — BOUND FOUND<br>— BOUND FOUND WITH DRILL HOLE                                                                                                 |   | UNRELATED DIRECTLY AND SOLELY TO SAID CONTRACT SHALL BE AT THE<br>USER'S SOLE AND EXCLUSIVE RISK AND LIABILITY, INCLUDING LIABILITY FOR<br>VIOLATION OF COPYRIGHT LAWS, UNLESS WRITTEN CONSENT IS PROVIDED |
|             |                                         | – IRON PIPE<br>– IRON ROD                                                                                                                      |   | BY FELDMAN GEOSPATIAL.                                                                                                                                                                                     |
|             | ₩ ———<br>⊗ ———                          | – IRON ROD<br>– WETLANDS                                                                                                                       |   |                                                                                                                                                                                                            |
|             | ▲                                       | - WETLAND FLAG                                                                                                                                 |   |                                                                                                                                                                                                            |
|             |                                         | — INDICATES COMMON OWNERSHIP<br>— BITUMINOUS                                                                                                   |   | 3 08/16/2023 ENDORSEMENT PLANS                                                                                                                                                                             |
|             | CONC                                    |                                                                                                                                                |   | 2 07/13/2023 NO CHANGE                                                                                                                                                                                     |
|             | FD                                      | - FOUND                                                                                                                                        | E | 106/12/2023PERMANENT BENCHMARKSNo:Date:Revision   Issue:                                                                                                                                                   |
|             | IP<br>IR                                | - IRON ROD                                                                                                                                     |   |                                                                                                                                                                                                            |
|             |                                         | – STONE BOUND<br>– SQUARE FEET                                                                                                                 |   | Drawn By:         CMP         Checked By:         JRZ           Date:         03/13/2023         Project No.:         21-0120                                                                              |
|             | ТВМ ———                                 | - TEMPORARY BENCH MARK                                                                                                                         |   | 0         60         120         240         360                                                                                                                                                           |
|             |                                         | – WETLAND FLAG NUMBER                                                                                                                          |   | Scale: 1" = 120'                                                                                                                                                                                           |
|             | Е<br>ОНW                                | - ELECTRIC<br>- OVERHEAD WIRES                                                                                                                 |   | Sheet No.:                                                                                                                                                                                                 |
|             |                                         |                                                                                                                                                |   | V-101                                                                                                                                                                                                      |
| $\sim$      |                                         | STONE WALL                                                                                                                                     |   | \ \ <i>I</i>                                                                                                                                                                                               |