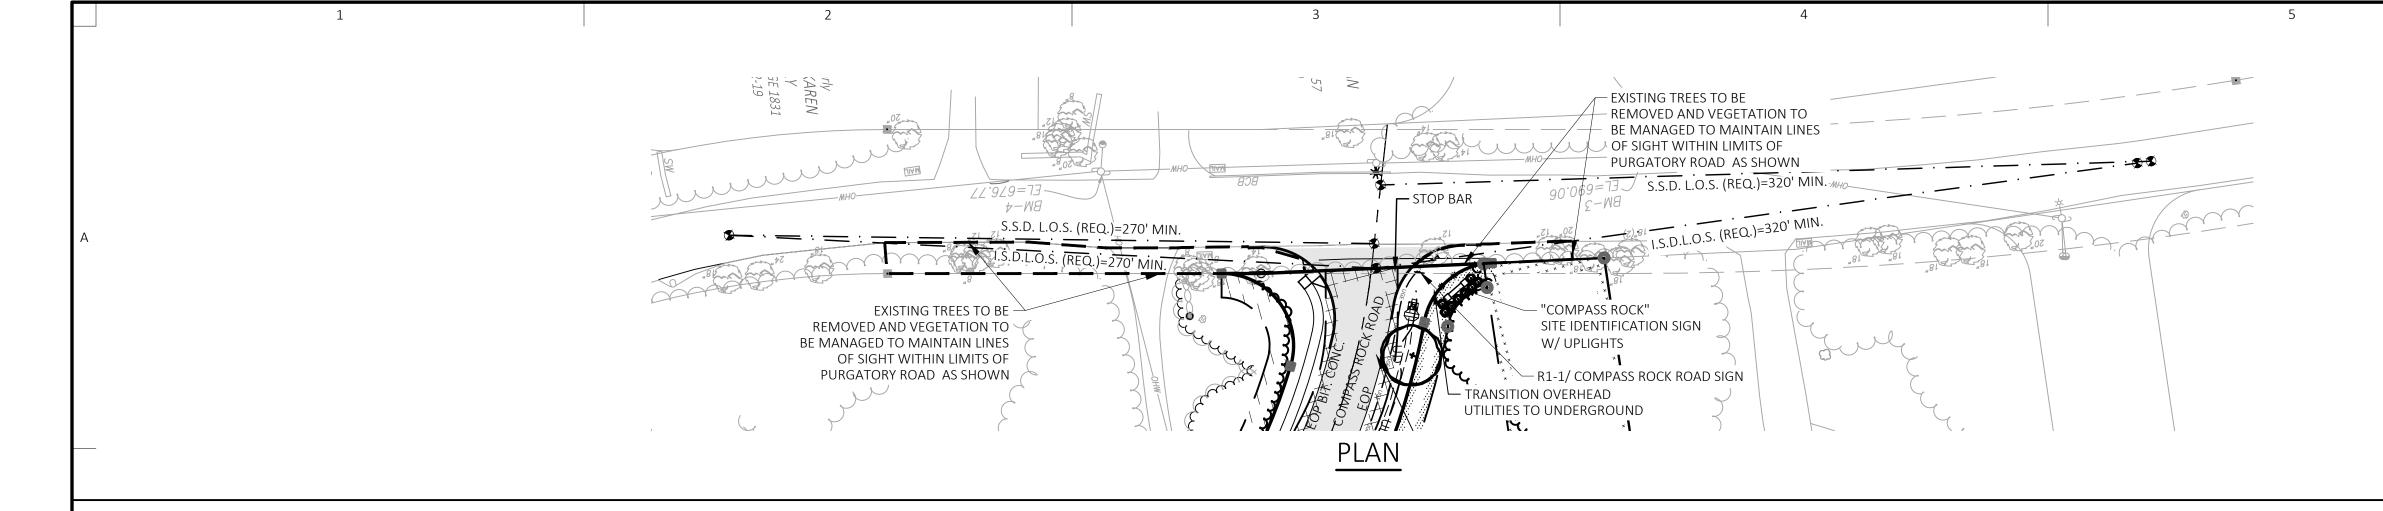

| UTTON PLANNI                                                                                                                                                 | NG BOARD                                                                                                                                                                                                                                                | SUTTON TOWN CL                                                                                                                                                                                       | LERK CERTIFICATION                                                                                                                                                                                                                              |                                                                                                                                                         |                                                                                                  |                                                                                             |
|--------------------------------------------------------------------------------------------------------------------------------------------------------------|---------------------------------------------------------------------------------------------------------------------------------------------------------------------------------------------------------------------------------------------------------|------------------------------------------------------------------------------------------------------------------------------------------------------------------------------------------------------|-------------------------------------------------------------------------------------------------------------------------------------------------------------------------------------------------------------------------------------------------|---------------------------------------------------------------------------------------------------------------------------------------------------------|--------------------------------------------------------------------------------------------------|---------------------------------------------------------------------------------------------|
| APPROVAL UNDER THE SUBDIVISION CONTROL<br>LAW IS REQUIRED.<br>PLANNING BOARD ENDORSEMENT DOES NOT<br>CONSTITUTE ZONING CONFORMANCE.<br>SUTTON PLANNING BOARD |                                                                                                                                                                                                                                                         | THIS IS TO CERTIFY TH<br>APPROVAL RECORDED                                                                                                                                                           |                                                                                                                                                                                                                                                 |                                                                                                                                                         |                                                                                                  |                                                                                             |
|                                                                                                                                                              |                                                                                                                                                                                                                                                         | BY ME DURING THE T                                                                                                                                                                                   | AT<br>E OF APPEAL WAS RECEIVED<br>WENTY DAYS NEXT AFTER<br>DING OF SUCH NOTICE OF                                                                                                                                                               |                                                                                                                                                         |                                                                                                  |                                                                                             |
|                                                                                                                                                              |                                                                                                                                                                                                                                                         | TOWN CLERK                                                                                                                                                                                           | DATE                                                                                                                                                                                                                                            |                                                                                                                                                         | O                                                                                                | PEN                                                                                         |
|                                                                                                                                                              |                                                                                                                                                                                                                                                         |                                                                                                                                                                                                      |                                                                                                                                                                                                                                                 |                                                                                                                                                         | PUI                                                                                              | RSUANT T                                                                                    |
| APPROVED AND EN<br>TERMS OF A COVEN<br>RECORDED HEREWI                                                                                                       | BDIVISION PLAN WAS<br>IDORSED SUBJECT TO THE<br>NANT DATED AN<br>ITH AT THE WORCESTER<br>OF DEEDS IN BOOK                                                                                                                                               | ID<br>,                                                                                                                                                                                              |                                                                                                                                                                                                                                                 |                                                                                                                                                         |                                                                                                  |                                                                                             |
|                                                                                                                                                              |                                                                                                                                                                                                                                                         |                                                                                                                                                                                                      |                                                                                                                                                                                                                                                 |                                                                                                                                                         |                                                                                                  |                                                                                             |
| GRANTED WAI                                                                                                                                                  | IVERS FROM THE SUTTO                                                                                                                                                                                                                                    | N SUBDIVISION RUL                                                                                                                                                                                    | ES & REGULATIONS                                                                                                                                                                                                                                |                                                                                                                                                         |                                                                                                  |                                                                                             |
| GRANTED WAI<br>REGULATION NUM<br>4.A.2.F                                                                                                                     | ABER REGULATIO                                                                                                                                                                                                                                          | N                                                                                                                                                                                                    | ES & REGULATIONS                                                                                                                                                                                                                                | ONS. 100' AT ST 16, 25                                                                                                                                  | 0' FROM ST 20-21, AN                                                                             | D 100' FROM ST 23 - 26.                                                                     |
| <b>REGULATION NUM</b>                                                                                                                                        | ALLOW A MINIMUM CENT<br>ALLOW VARIATIONS FROM<br>(ALSO 4.G.1.) BITUMINOU                                                                                                                                                                                | ERLINE RADIUS OF LESS<br>STANDARD ROADWAY<br>S INSTEAD OF GRANITE F                                                                                                                                  |                                                                                                                                                                                                                                                 | S FOLLOWS: WIDTH (A                                                                                                                                     | _SO 4.A.3.) 22' AND 20'<br>BED FOR SIGNIFICANT I                                                 | AS OPPOSED TO 26'; CURBI<br>LENGTHS; ROAD BASE & SUR                                        |
| REGULATION NUM<br>4.A.2.F                                                                                                                                    | ALLOW A MINIMUM CENT<br>ALLOW VARIATIONS FROM<br>(ALSO 4.G.1.) BITUMINOU<br>(ALSO 5.F.2 & 3) 12" GRAV                                                                                                                                                   | ON<br>FERLINE RADIUS OF LESS<br>A STANDARD ROADWAY<br>S INSTEAD OF GRANITE F<br>/EL BASE AS OPPOSED TO                                                                                               | 5 THAN 270' AT SEVERAL LOCATI<br>CROSS SECTION STANDARDS AS<br>EXCEPT AT PURGATORY INTERSE                                                                                                                                                      | S FOLLOWS: WIDTH (A<br>ECTION AND NOT CUR<br>5″ BINDER AS OPPOSE                                                                                        | .SO 4.A.3.) 22' AND 20'<br>BED FOR SIGNIFICANT I<br>D TO 1.5" TOP AND 1.5                        | AS OPPOSED TO 26'; CURBI<br>LENGTHS; ROAD BASE & SUR<br>" BINDER.                           |
| REGULATION NUM<br>4.A.2.F<br>4.A.2.K                                                                                                                         | ALLOW A MINIMUM CENT<br>ALLOW A MINIMUM CENT<br>ALLOW VARIATIONS FROM<br>(ALSO 4.G.1.) BITUMINOU<br>(ALSO 5.F.2 & 3) 12" GRAV<br>ALLOW OPEN SWALES AN<br>ABSOLUTELY NECESSARY.                                                                          | ON<br>FERLINE RADIUS OF LESS<br>A STANDARD ROADWAY<br>S INSTEAD OF GRANITE E<br>VEL BASE AS OPPOSED TO<br>D OTHER LOW IMPACT E                                                                       | 5 THAN 270' AT SEVERAL LOCATI<br>7 CROSS SECTION STANDARDS AS<br>EXCEPT AT PURGATORY INTERSE<br>O 18", 1.5" TOP COURSE AND 2.                                                                                                                   | S FOLLOWS: WIDTH (A<br>ECTION AND NOT CUR<br>5″ BINDER AS OPPOSE<br>TER INFRASTRUCTURE                                                                  | .SO 4.A.3.) 22' AND 20'<br>BED FOR SIGNIFICANT I<br>D TO 1.5" TOP AND 1.5                        | AS OPPOSED TO 26'; CURBI<br>LENGTHS; ROAD BASE & SUR<br>" BINDER.                           |
| REGULATION NUM<br>4.A.2.F<br>4.A.2.K<br>4.B.2. & 5.A<br>4.D<br>4.F.1                                                                                         | ALLOW A MINIMUM CENT<br>ALLOW A MINIMUM CENT<br>ALLOW VARIATIONS FROM<br>(ALSO 4.G.1.) BITUMINOU<br>(ALSO 5.F.2 & 3) 12" GRAV<br>ALLOW OPEN SWALES AN<br>ABSOLUTELY NECESSARY.<br>ALLOW INDIVIDUAL HOUS<br>ALLOW DRAINAGE EASEM                         | TERLINE RADIUS OF LESS<br>A STANDARD ROADWAY<br>S INSTEAD OF GRANITE F<br>VEL BASE AS OPPOSED TO<br>D OTHER LOW IMPACT E<br>SE SPRINKLERS AS OPPOS<br>IENTS OF LESS THAN 30'                         | S THAN 270' AT SEVERAL LOCATI<br>CROSS SECTION STANDARDS AS<br>EXCEPT AT PURGATORY INTERSE<br>O 18", 1.5" TOP COURSE AND 2.<br>DEVELOPMENT (LID) STORMWA<br>SED TO AN UNDERGROUND CIST                                                          | S FOLLOWS: WIDTH (A<br>ECTION AND NOT CUR<br>5" BINDER AS OPPOSE<br>TER INFRASTRUCTURE<br>TERN SYSTEM.                                                  | SO 4.A.3.) 22' AND 20'<br>BED FOR SIGNIFICANT I<br>D TO 1.5" TOP AND 1.5<br>, WITH TRADITIONAL S | AS OPPOSED TO 26'; CURBI<br>LENGTHS; ROAD BASE & SUR<br>" BINDER.<br>TORM DRAINS ONLY WHERE |
| REGULATION NUM<br>4.A.2.F<br>4.A.2.K<br>4.B.2. & 5.A<br>4.D                                                                                                  | ALLOW A MINIMUM CENT<br>ALLOW A MINIMUM CENT<br>ALLOW VARIATIONS FROM<br>(ALSO 4.G.1.) BITUMINOU<br>(ALSO 5.F.2 & 3) 12" GRAV<br>ALLOW OPEN SWALES AN<br>ABSOLUTELY NECESSARY.<br>ALLOW INDIVIDUAL HOUS<br>ALLOW DRAINAGE EASEM                         | TERLINE RADIUS OF LESS<br>A STANDARD ROADWAY<br>S INSTEAD OF GRANITE F<br>VEL BASE AS OPPOSED TO<br>D OTHER LOW IMPACT E<br>SE SPRINKLERS AS OPPOS<br>IENTS OF LESS THAN 30'                         | 5 THAN 270' AT SEVERAL LOCATI<br>7 CROSS SECTION STANDARDS AS<br>EXCEPT AT PURGATORY INTERSE<br>O 18", 1.5" TOP COURSE AND 2.<br>DEVELOPMENT (LID) STORMWA<br>SED TO AN UNDERGROUND CIST                                                        | S FOLLOWS: WIDTH (A<br>ECTION AND NOT CUR<br>5" BINDER AS OPPOSE<br>TER INFRASTRUCTURE<br>TERN SYSTEM.                                                  | SO 4.A.3.) 22' AND 20'<br>BED FOR SIGNIFICANT I<br>D TO 1.5" TOP AND 1.5<br>, WITH TRADITIONAL S | AS OPPOSED TO 26'; CURBI<br>LENGTHS; ROAD BASE & SUR<br>" BINDER.<br>TORM DRAINS ONLY WHERE |
| REGULATION NUM<br>4.A.2.F<br>4.A.2.K<br>4.B.2. & 5.A<br>4.D<br>4.F.1                                                                                         | ALLOW A MINIMUM CENT<br>ALLOW A MINIMUM CENT<br>ALLOW VARIATIONS FROM<br>(ALSO 4.G.1.) BITUMINOU<br>(ALSO 5.F.2 & 3) 12" GRAV<br>ALLOW OPEN SWALES AN<br>ABSOLUTELY NECESSARY.<br>ALLOW INDIVIDUAL HOUS<br>ALLOW DRAINAGE EASEN<br>ALLOW ELIMINATION OF | TERLINE RADIUS OF LESS<br>A STANDARD ROADWAY<br>S INSTEAD OF GRANITE F<br>VEL BASE AS OPPOSED TO<br>D OTHER LOW IMPACT E<br>SE SPRINKLERS AS OPPOS<br>IENTS OF LESS THAN 30'                         | S THAN 270' AT SEVERAL LOCATI<br>CROSS SECTION STANDARDS AS<br>EXCEPT AT PURGATORY INTERSE<br>O 18", 1.5" TOP COURSE AND 2.<br>DEVELOPMENT (LID) STORMWA<br>SED TO AN UNDERGROUND CIST                                                          | S FOLLOWS: WIDTH (A<br>ECTION AND NOT CUR<br>5" BINDER AS OPPOSE<br>ITER INFRASTRUCTURE<br>TERN SYSTEM.<br>THE SAME DEVELOPER                           | SO 4.A.3.) 22' AND 20'<br>BED FOR SIGNIFICANT I<br>D TO 1.5" TOP AND 1.5<br>, WITH TRADITIONAL S | AS OPPOSED TO 26'; CURBI<br>LENGTHS; ROAD BASE & SUR<br>" BINDER.<br>TORM DRAINS ONLY WHERE |
| REGULATION NUM<br>4.A.2.F<br>4.A.2.K<br>4.B.2. & 5.A<br>4.D<br>4.F.1                                                                                         | ALLOW A MINIMUM CENT<br>ALLOW A MINIMUM CENT<br>ALLOW VARIATIONS FROM<br>(ALSO 4.G.1.) BITUMINOU<br>(ALSO 5.F.2 & 3) 12" GRAV<br>ALLOW OPEN SWALES AN<br>ABSOLUTELY NECESSARY.<br>ALLOW INDIVIDUAL HOUS<br>ALLOW DRAINAGE EASEN<br>ALLOW ELIMINATION OF | ITERLINE RADIUS OF LESS<br>A STANDARD ROADWAY<br>S INSTEAD OF GRANITE I<br>VEL BASE AS OPPOSED TO<br>D OTHER LOW IMPACT D<br>SE SPRINKLERS AS OPPOS<br>IENTS OF LESS THAN 30'<br>TEMPORARY CONSTRUCT | S THAN 270' AT SEVERAL LOCATI<br>CROSS SECTION STANDARDS AS<br>EXCEPT AT PURGATORY INTERSE<br>O 18", 1.5" TOP COURSE AND 2.<br>DEVELOPMENT (LID) STORMWA<br>SED TO AN UNDERGROUND CIST<br>'WIDE.<br>STION EASEMENTS AS LONG AS T                | S FOLLOWS: WIDTH (A<br>ECTION AND NOT CUR<br>5" BINDER AS OPPOSE<br>ITER INFRASTRUCTURE<br>TERN SYSTEM.<br>THE SAME DEVELOPER                           | SO 4.A.3.) 22' AND 20'<br>BED FOR SIGNIFICANT I<br>D TO 1.5" TOP AND 1.5<br>, WITH TRADITIONAL S | AS OPPOSED TO 26'; CURBI<br>LENGTHS; ROAD BASE & SUR<br>" BINDER.<br>TORM DRAINS ONLY WHERE |
| REGULATION NUM<br>4.A.2.F<br>4.A.2.K<br>4.B.2. & 5.A<br>4.D<br>4.F.1                                                                                         | ALLOW A MINIMUM CENT<br>ALLOW A MINIMUM CENT<br>ALLOW VARIATIONS FROM<br>(ALSO 4.G.1.) BITUMINOU<br>(ALSO 5.F.2 & 3) 12" GRAV<br>ALLOW OPEN SWALES AN<br>ABSOLUTELY NECESSARY.<br>ALLOW INDIVIDUAL HOUS<br>ALLOW DRAINAGE EASEN<br>ALLOW ELIMINATION OF | TERLINE RADIUS OF LESS<br>A STANDARD ROADWAY<br>S INSTEAD OF GRANITE H<br>/eL BASE AS OPPOSED TO<br>D OTHER LOW IMPACT D<br>SE SPRINKLERS AS OPPOS<br>IENTS OF LESS THAN 30'<br>TEMPORARY CONSTRUCT  | S THAN 270' AT SEVERAL LOCATI<br>C CROSS SECTION STANDARDS AS<br>EXCEPT AT PURGATORY INTERSE<br>O 18", 1.5" TOP COURSE AND 2.<br>DEVELOPMENT (LID) STORMWA<br>SED TO AN UNDERGROUND CIST<br>'WIDE.<br>CTION EASEMENTS AS LONG AS T<br>PROJECT T | S FOLLOWS: WIDTH (A<br>ECTION AND NOT CUR<br>S" BINDER AS OPPOSE<br>ITER INFRASTRUCTURE<br>TERN SYSTEM.<br>THE SAME DEVELOPER<br>SCAPE ARC<br>SCAPE ARC | SO 4.A.3.) 22' AND 20'<br>BED FOR SIGNIFICANT I<br>D TO 1.5" TOP AND 1.5<br>, WITH TRADITIONAL S | AS OPPOSED TO 26'; CURBI<br>LENGTHS; ROAD BASE & SUR<br>" BINDER.<br>TORM DRAINS ONLY WHERE |