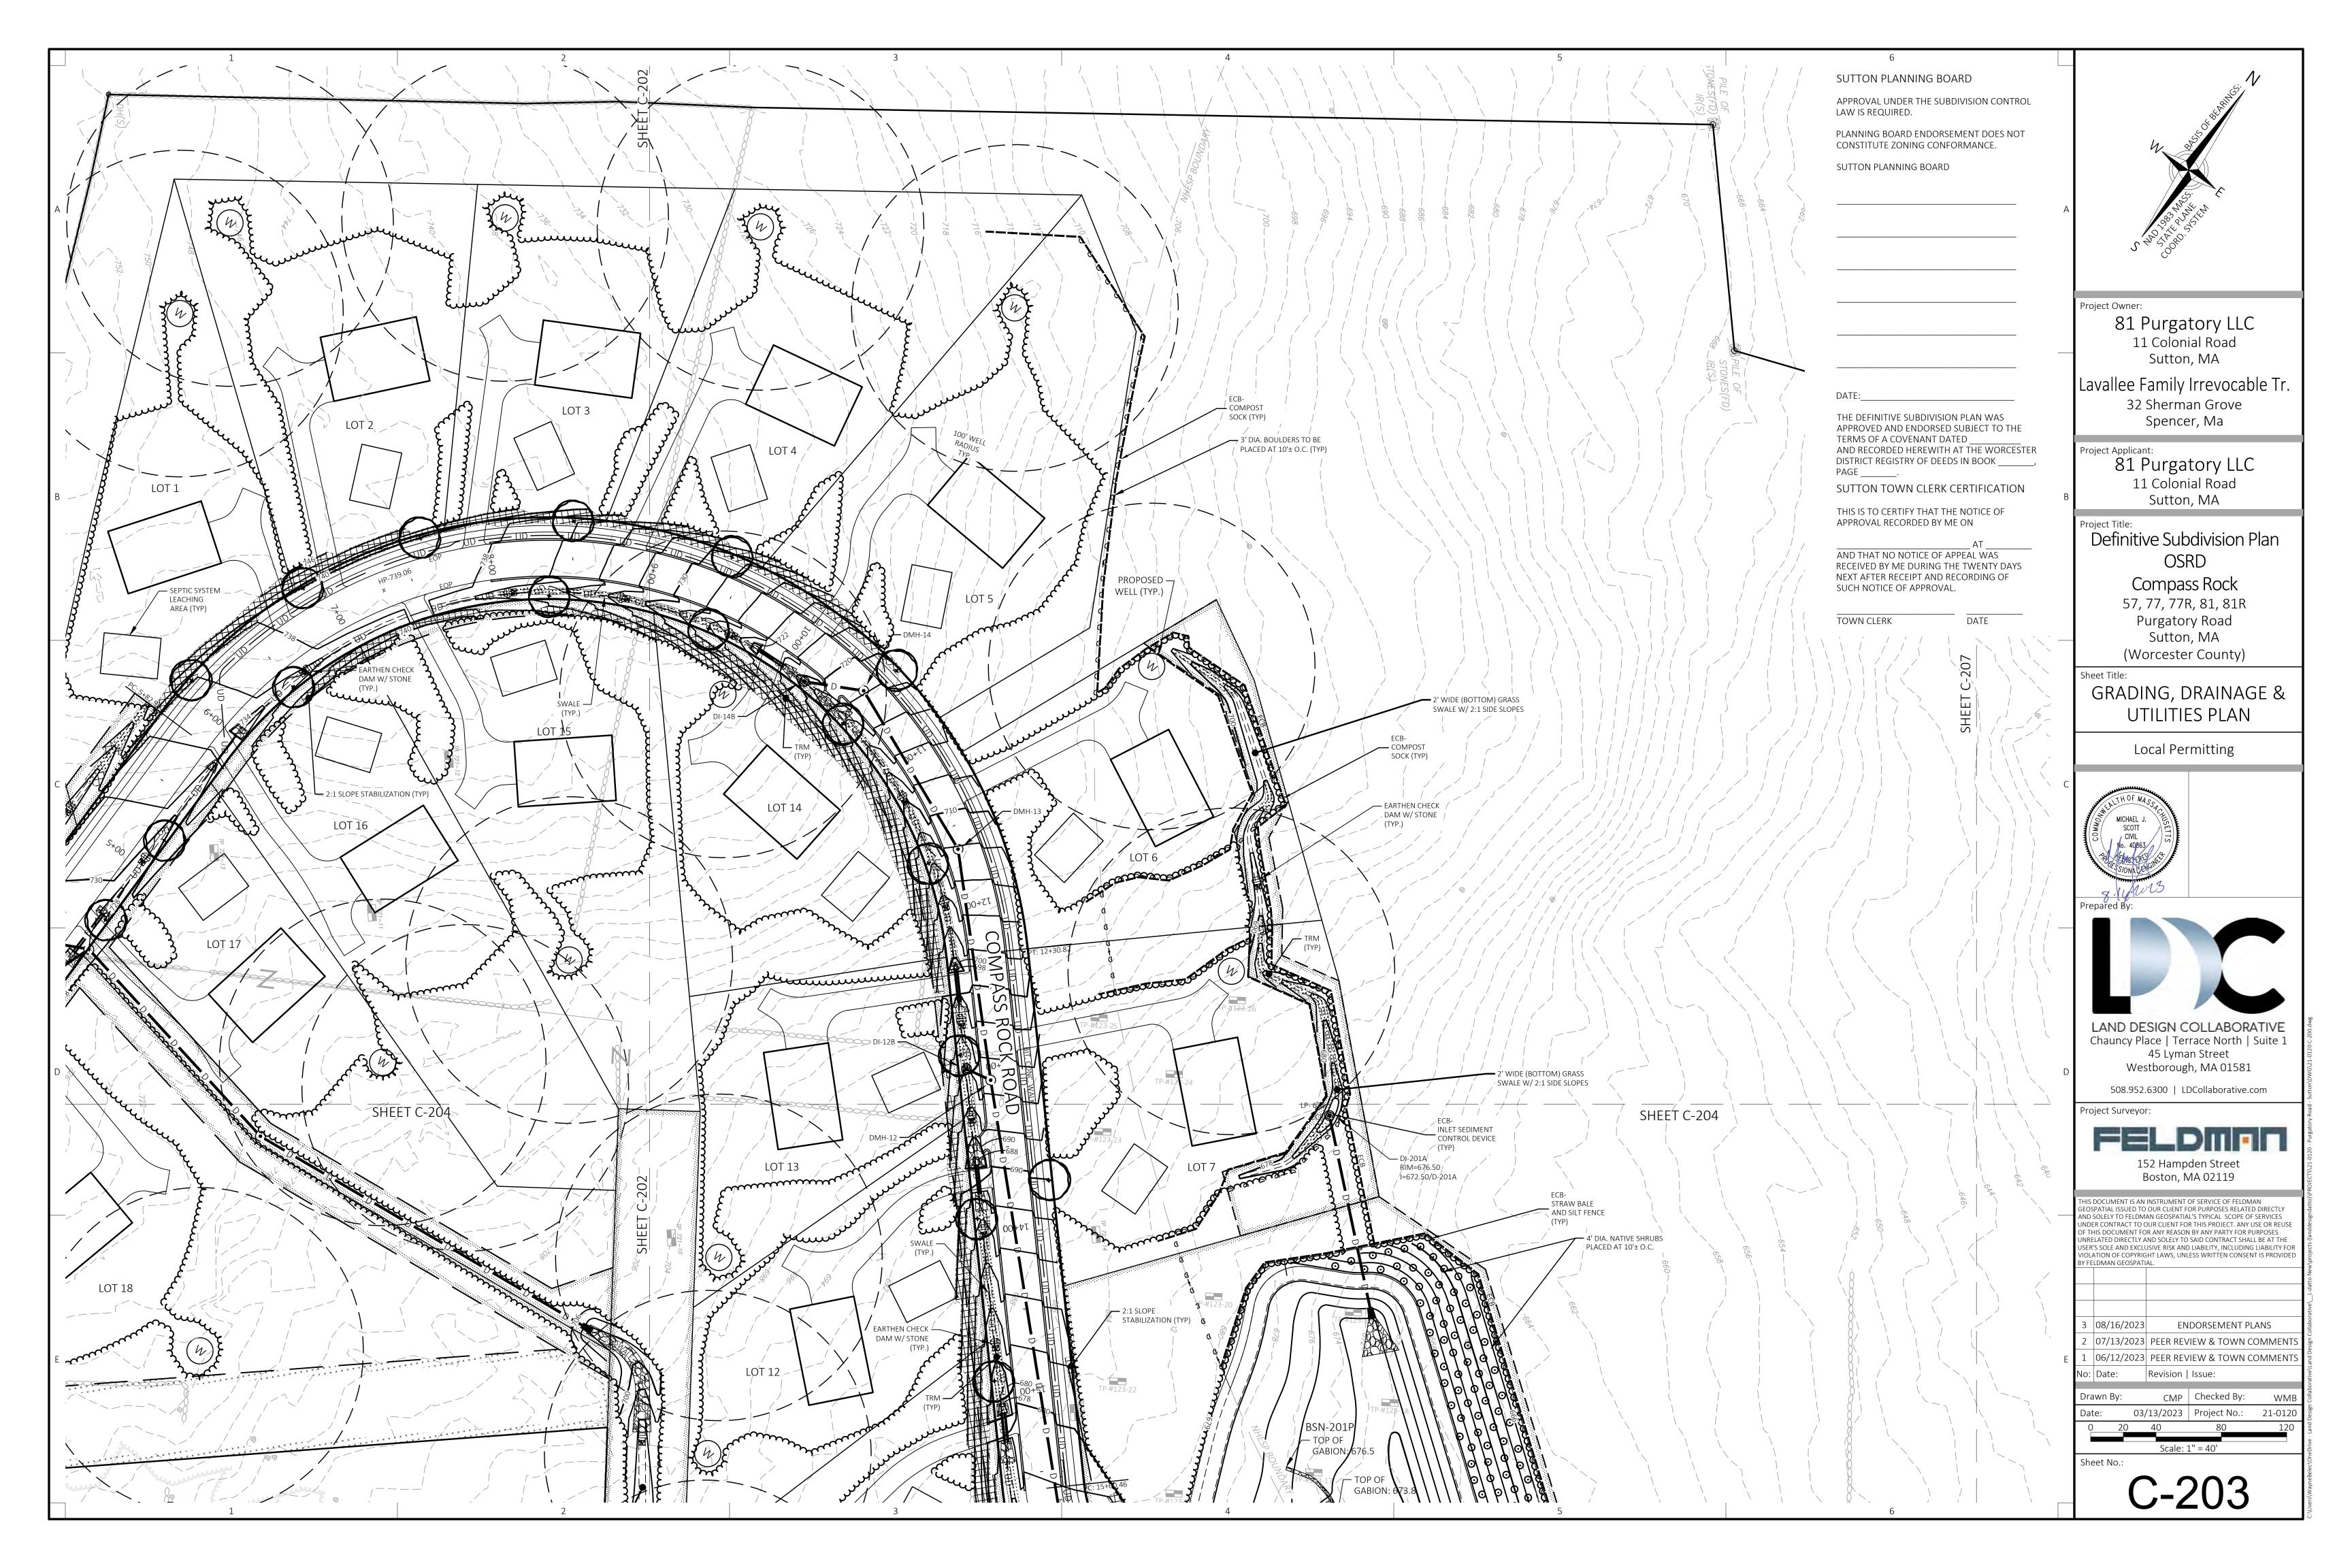

For Registry Use Only

|             |                                         |                                                                                                                                                |   | $\langle \langle \rangle$                                                                                                                                                                                  |
|-------------|-----------------------------------------|------------------------------------------------------------------------------------------------------------------------------------------------|---|------------------------------------------------------------------------------------------------------------------------------------------------------------------------------------------------------------|
|             |                                         |                                                                                                                                                |   | BASIS OF BEARINGS.                                                                                                                                                                                         |
|             |                                         |                                                                                                                                                |   | BEAR                                                                                                                                                                                                       |
| ZONII       | NG CLASSIFIC                            | ATION                                                                                                                                          |   | Nesi Co Apoes                                                                                                                                                                                              |
|             | OF SUTTON:                              |                                                                                                                                                |   | POC SL ANASS                                                                                                                                                                                               |
|             |                                         | <u>PER (R–1) "RESIDENTIAL–RURAL" ZONE</u>                                                                                                      | А | 22                                                                                                                                                                                                         |
|             | JM LOT SIZE                             | 80,000 SQ. FT.                                                                                                                                 |   | 5                                                                                                                                                                                                          |
| MINIMU      | JM LOT WIDTH                            | 250 FEET                                                                                                                                       |   |                                                                                                                                                                                                            |
| MINIMU      | JM LOT FRONTA<br>JM FRONT YARD          | 50 FEET                                                                                                                                        |   |                                                                                                                                                                                                            |
| MINIMU      | JM SIDE YARD<br>JM REAR YARD            | 20 FEET<br>50 FEET                                                                                                                             |   |                                                                                                                                                                                                            |
|             | UM BUILDING HI<br>UM BUILDING CO        |                                                                                                                                                |   | Project Owner:                                                                                                                                                                                             |
| <u>REFE</u> | RENCES                                  |                                                                                                                                                |   | 81 Purgatory LLC                                                                                                                                                                                           |
| WORCE       | ESTER COUNTY I                          | REGISTRY OF DEEDS:                                                                                                                             |   | 11 Colonial Road                                                                                                                                                                                           |
|             |                                         | PAGE 152 (57 PURGATORY ROAD)                                                                                                                   |   | Sutton, MA                                                                                                                                                                                                 |
| DEED        | BOOK 14840, F                           | PAGE 269 (77 PURGATORY ROAD)<br>PAGE 300 (77R PURGATORY ROAD)                                                                                  |   | Lavallee Family Irrevocable Tr.                                                                                                                                                                            |
|             |                                         | PAGE 279 (81 PURGATORY ROAD)<br>PAGE 312 (81R PURGATORY ROAD)                                                                                  |   | 32 Sherman Grove                                                                                                                                                                                           |
|             |                                         | PAGE 339 (LOT 1 PURGATORY ROAD)                                                                                                                |   | Spencer, Ma                                                                                                                                                                                                |
|             | BOOK 69, PAGE<br>BOOK 79, PAGE          |                                                                                                                                                |   | Project Applicant:                                                                                                                                                                                         |
| PLAN        | BOOK 217, PAG                           | DE 36                                                                                                                                          |   | 81 Purgatory LLC                                                                                                                                                                                           |
| PLAN        | BOOK 357, PAC<br>BOOK 392, PAC          | DE 19                                                                                                                                          |   | 11 Colonial Road                                                                                                                                                                                           |
| PLAN        | BOOK 397, PAG<br>BOOK 397, PAG          | DE 21                                                                                                                                          | В | Sutton, MA                                                                                                                                                                                                 |
| PLAN        | BOOK 397, PAG<br>BOOK 410, PAG          | DE 12                                                                                                                                          |   | Project Title:                                                                                                                                                                                             |
| PLAN        | BOOK 412, PAG<br>BOOK 412, PAG          | DE 108                                                                                                                                         |   | Definitive Subdivision Plan                                                                                                                                                                                |
|             | BOOK 965, PAC                           |                                                                                                                                                |   | OSRD                                                                                                                                                                                                       |
| FORES       | T", DATED OCTO                          | NTITLED, "PLAN OF THE SUTTON STATE<br>DBER, 1963, PROVIDED BY THE                                                                              |   | Compass Rock                                                                                                                                                                                               |
| MASSA       | CHUSETTS DEPA                           | RTMENT OF CONSERVATION AND RECREATION                                                                                                          |   | 57, 77, 77R, 81, 81R                                                                                                                                                                                       |
| <u>NOTE</u> | <u>:5:</u>                              |                                                                                                                                                |   | Purgatory Road                                                                                                                                                                                             |
| 1.          | BENCH MARK II                           | NFORMATION:                                                                                                                                    |   | Sutton, MA                                                                                                                                                                                                 |
|             | ELEVATIONS WE                           | RE OBTAINED BY GPS OBSERVATIONS ON NOVEMBER 8, 2021.                                                                                           |   | (Worcester County)                                                                                                                                                                                         |
|             | PERMANENT BE                            | NCH MARKS SET:                                                                                                                                 |   | Sheet Title:                                                                                                                                                                                               |
|             |                                         | IKE SET IN UTILITY POLE #19/14 ALONG NORTHERLY SIDELINE OF PURGATORY<br>AD. ELEVATION = 729.90                                                 |   | EXISTING CONDITIONS                                                                                                                                                                                        |
|             |                                         | IKE SET IN UTILITY POLE #20/14X ALONG NORTHERLY SIDELINE                                                                                       |   | INDEX PLAN                                                                                                                                                                                                 |
|             |                                         | PURGATORY ROAD. ELEVATION = $722.52$                                                                                                           |   |                                                                                                                                                                                                            |
|             |                                         | NKE SET IN UTILITY POLE #26/18 ALONG SOUTHERLY SIDELINE<br>PURGATORY ROAD. ELEVATION = 690.06                                                  |   | Local Permitting                                                                                                                                                                                           |
|             |                                         | NKE SET IN UTILITY POLE #28/19 ALONG SOUTHERLY SIDELINE                                                                                        | С | WEATH OF MASSAGE                                                                                                                                                                                           |
| 0           |                                         | PURGATORY ROAD. ELEVATION = 676.77                                                                                                             |   | JOSEPH<br>R.<br>R.                                                                                                                                                                                         |
|             |                                         | FER TO NORTH AMERICAN DATUM OF 1988 (NAVD1988).                                                                                                |   | ン ZAMBUTO の<br>思 No.52783 (5)                                                                                                                                                                              |
| 3.          |                                         | OTTING ONLY, THE PARCEL SHOWN HEREON LIES WITHIN A ZONE "X"<br>N AREA OUTSIDE OF THE 0.2% ANNUAL CHANCE FLOOD, AS SHOWN ON THE                 |   |                                                                                                                                                                                                            |
|             |                                         | GENCY MANAGEMENT AGENCY (F.E.M.A) FLOOD INSURANCE RATE MAP (F.I.R.M.)<br>R COUNTY, TOWN OF SUTTON, MASSACHUSETTS, MAP NUMBER 25027C0840E,      |   |                                                                                                                                                                                                            |
|             |                                         | ECTIVE DATE OF JULY 4, 2011.                                                                                                                   |   | Date: 08/16/2023                                                                                                                                                                                           |
|             |                                         | PREPARED WITHOUT THE BENEFIT OF A TITLE REPORT IS SUBJECT TO ANY<br>A REPORT MIGHT DISCLOSE.                                                   |   | Prepared By:                                                                                                                                                                                               |
|             |                                         | NFORMATION IS BASED ON AERIAL PHOTOGRAMMETRY PROVIDED BY BLUESKY                                                                               |   |                                                                                                                                                                                                            |
|             |                                         | D. IN NOVEMBER 2021, AND ON THE GROUND SURVEY BY FELDMAN GEOSPATIAL                                                                            |   |                                                                                                                                                                                                            |
|             |                                         | e walls and paths shown hereon are based on aerial photogrammetry,                                                                             |   |                                                                                                                                                                                                            |
|             |                                         | BLUESKY GEOSPATIAL LTD., IN NOVEMBER 2021.                                                                                                     |   |                                                                                                                                                                                                            |
|             |                                         | WN HEREON WERE DELINEATED BY ECOTEC, INC. IN NOVEMBER, 2020 AND<br>21, AND FIELD LOCATED BY FELDMAN GEOSPATIAL IN NOVEMBER AND                 |   |                                                                                                                                                                                                            |
|             |                                         | 21 & SEPTEMBER 2022. MA DEP FILE #303-0972.                                                                                                    |   | LAND DESIGN COLLABORATIVE                                                                                                                                                                                  |
|             |                                         | IS AN INSTRUMENT OF SERVICE OF FELDMAN LAND SURVEYORS ISSUED TO<br>R PURPOSES RELATED DIRECTLY AND SOLELY TO FELDMAN LAND SURVEYORS'           |   | Chauncy Place   Terrace North   Suite 1<br>45 Lyman Street                                                                                                                                                 |
|             | SCOPE OF SER                            | VICES UNDER CONTRACT TO OUR CLIENT FOR THIS PROJECT. ANY USE OR<br>DOCUMENT FOR ANY REASON BY ANY PARTY FOR PURPOSES UNRELATED                 | D | Westborough, MA 01581                                                                                                                                                                                      |
|             | DIRECTLY AND                            | SOLELY TO SAID CONTRACT SHALL BE AT THE USER'S SOLE AND EXCLUSIVE<br>LITY, INCLUDING LIABILITY FOR VIOLATION OF COPYRIGHT LAWS, UNLESS WRITTEN |   | 508.952.6300   LDCollaborative.com                                                                                                                                                                         |
|             | CONSENT IS PR                           | 2011, INCLUDING LIABILITI FOR VIOLATION OF COPTRIGHT LAWS, UNLLSS WRITTLIN<br>2011DED BY FELDMAN LAND SURVEYORS.                               |   | Project Surveyor:                                                                                                                                                                                          |
|             | <u>LEGEND</u>                           |                                                                                                                                                |   |                                                                                                                                                                                                            |
|             |                                         | – CATCH BASIN                                                                                                                                  |   | FELDMAN                                                                                                                                                                                                    |
|             | 傘 ———                                   | - UTILITY POLE<br>- WALK LIGHT                                                                                                                 |   | 152 Hampden Street<br>Boston, MA 02119                                                                                                                                                                     |
|             | ₽<br>●                                  | — VALVE (UNKNOWN)<br>— POST                                                                                                                    |   | ·                                                                                                                                                                                                          |
|             | MAIL                                    | – MAIL BOX<br>– FLAG POLE                                                                                                                      |   | THIS DOCUMENT IS AN INSTRUMENT OF SERVICE OF FELDMAN<br>GEOSPATIAL ISSUED TO OUR CLIENT FOR PURPOSES RELATED DIRECTLY<br>AND SOLELY TO FELDMAN GEOSPATIAL'S TYPICAL SCOPE OF SERVICES                      |
|             | • — — — — — — — — — — — — — — — — — — — | - DRILL HOLE                                                                                                                                   |   | UNDER CONTRACT TO OUR CLIENT FOR THIS PROJECT. ANY USE OR REUSE OF THIS DOCUMENT FOR ANY REASON BY ANY PARTY FOR PURPOSES                                                                                  |
|             | ∎<br>₩                                  | — BOUND FOUND<br>— BOUND FOUND WITH DRILL HOLE                                                                                                 |   | UNRELATED DIRECTLY AND SOLELY TO SAID CONTRACT SHALL BE AT THE<br>USER'S SOLE AND EXCLUSIVE RISK AND LIABILITY, INCLUDING LIABILITY FOR<br>VIOLATION OF COPYRIGHT LAWS, UNLESS WRITTEN CONSENT IS PROVIDED |
|             |                                         | – IRON PIPE<br>– IRON ROD                                                                                                                      |   | BY FELDMAN GEOSPATIAL.                                                                                                                                                                                     |
|             | ₩ ———<br>⊗ ———                          | – IRON ROD<br>– WETLANDS                                                                                                                       |   |                                                                                                                                                                                                            |
|             | ▲                                       | - WETLAND FLAG                                                                                                                                 |   |                                                                                                                                                                                                            |
|             |                                         | — INDICATES COMMON OWNERSHIP<br>— BITUMINOUS                                                                                                   |   | 3 08/16/2023 ENDORSEMENT PLANS                                                                                                                                                                             |
|             | CONC                                    |                                                                                                                                                |   | 2 07/13/2023 NO CHANGE                                                                                                                                                                                     |
|             | FD                                      | - FOUND                                                                                                                                        | E | 106/12/2023PERMANENT BENCHMARKSNo:Date:Revision   Issue:                                                                                                                                                   |
|             | IP<br>IR                                | - IRON ROD                                                                                                                                     |   |                                                                                                                                                                                                            |
|             |                                         | – STONE BOUND<br>– SQUARE FEET                                                                                                                 |   | Drawn By:         CMP         Checked By:         JRZ           Date:         03/13/2023         Project No.:         21-0120                                                                              |
|             | ТВМ ———                                 | - TEMPORARY BENCH MARK                                                                                                                         |   | 0         60         120         240         360                                                                                                                                                           |
|             |                                         | – WETLAND FLAG NUMBER                                                                                                                          |   | Scale: 1" = 120'                                                                                                                                                                                           |
|             | Е<br>ОНW                                | - ELECTRIC<br>- OVERHEAD WIRES                                                                                                                 |   | Sheet No.:                                                                                                                                                                                                 |
|             |                                         |                                                                                                                                                |   | V-101                                                                                                                                                                                                      |
| $\sim$      |                                         | STONE WALL                                                                                                                                     |   | \ \ <i>I</i>                                                                                                                                                                                               |