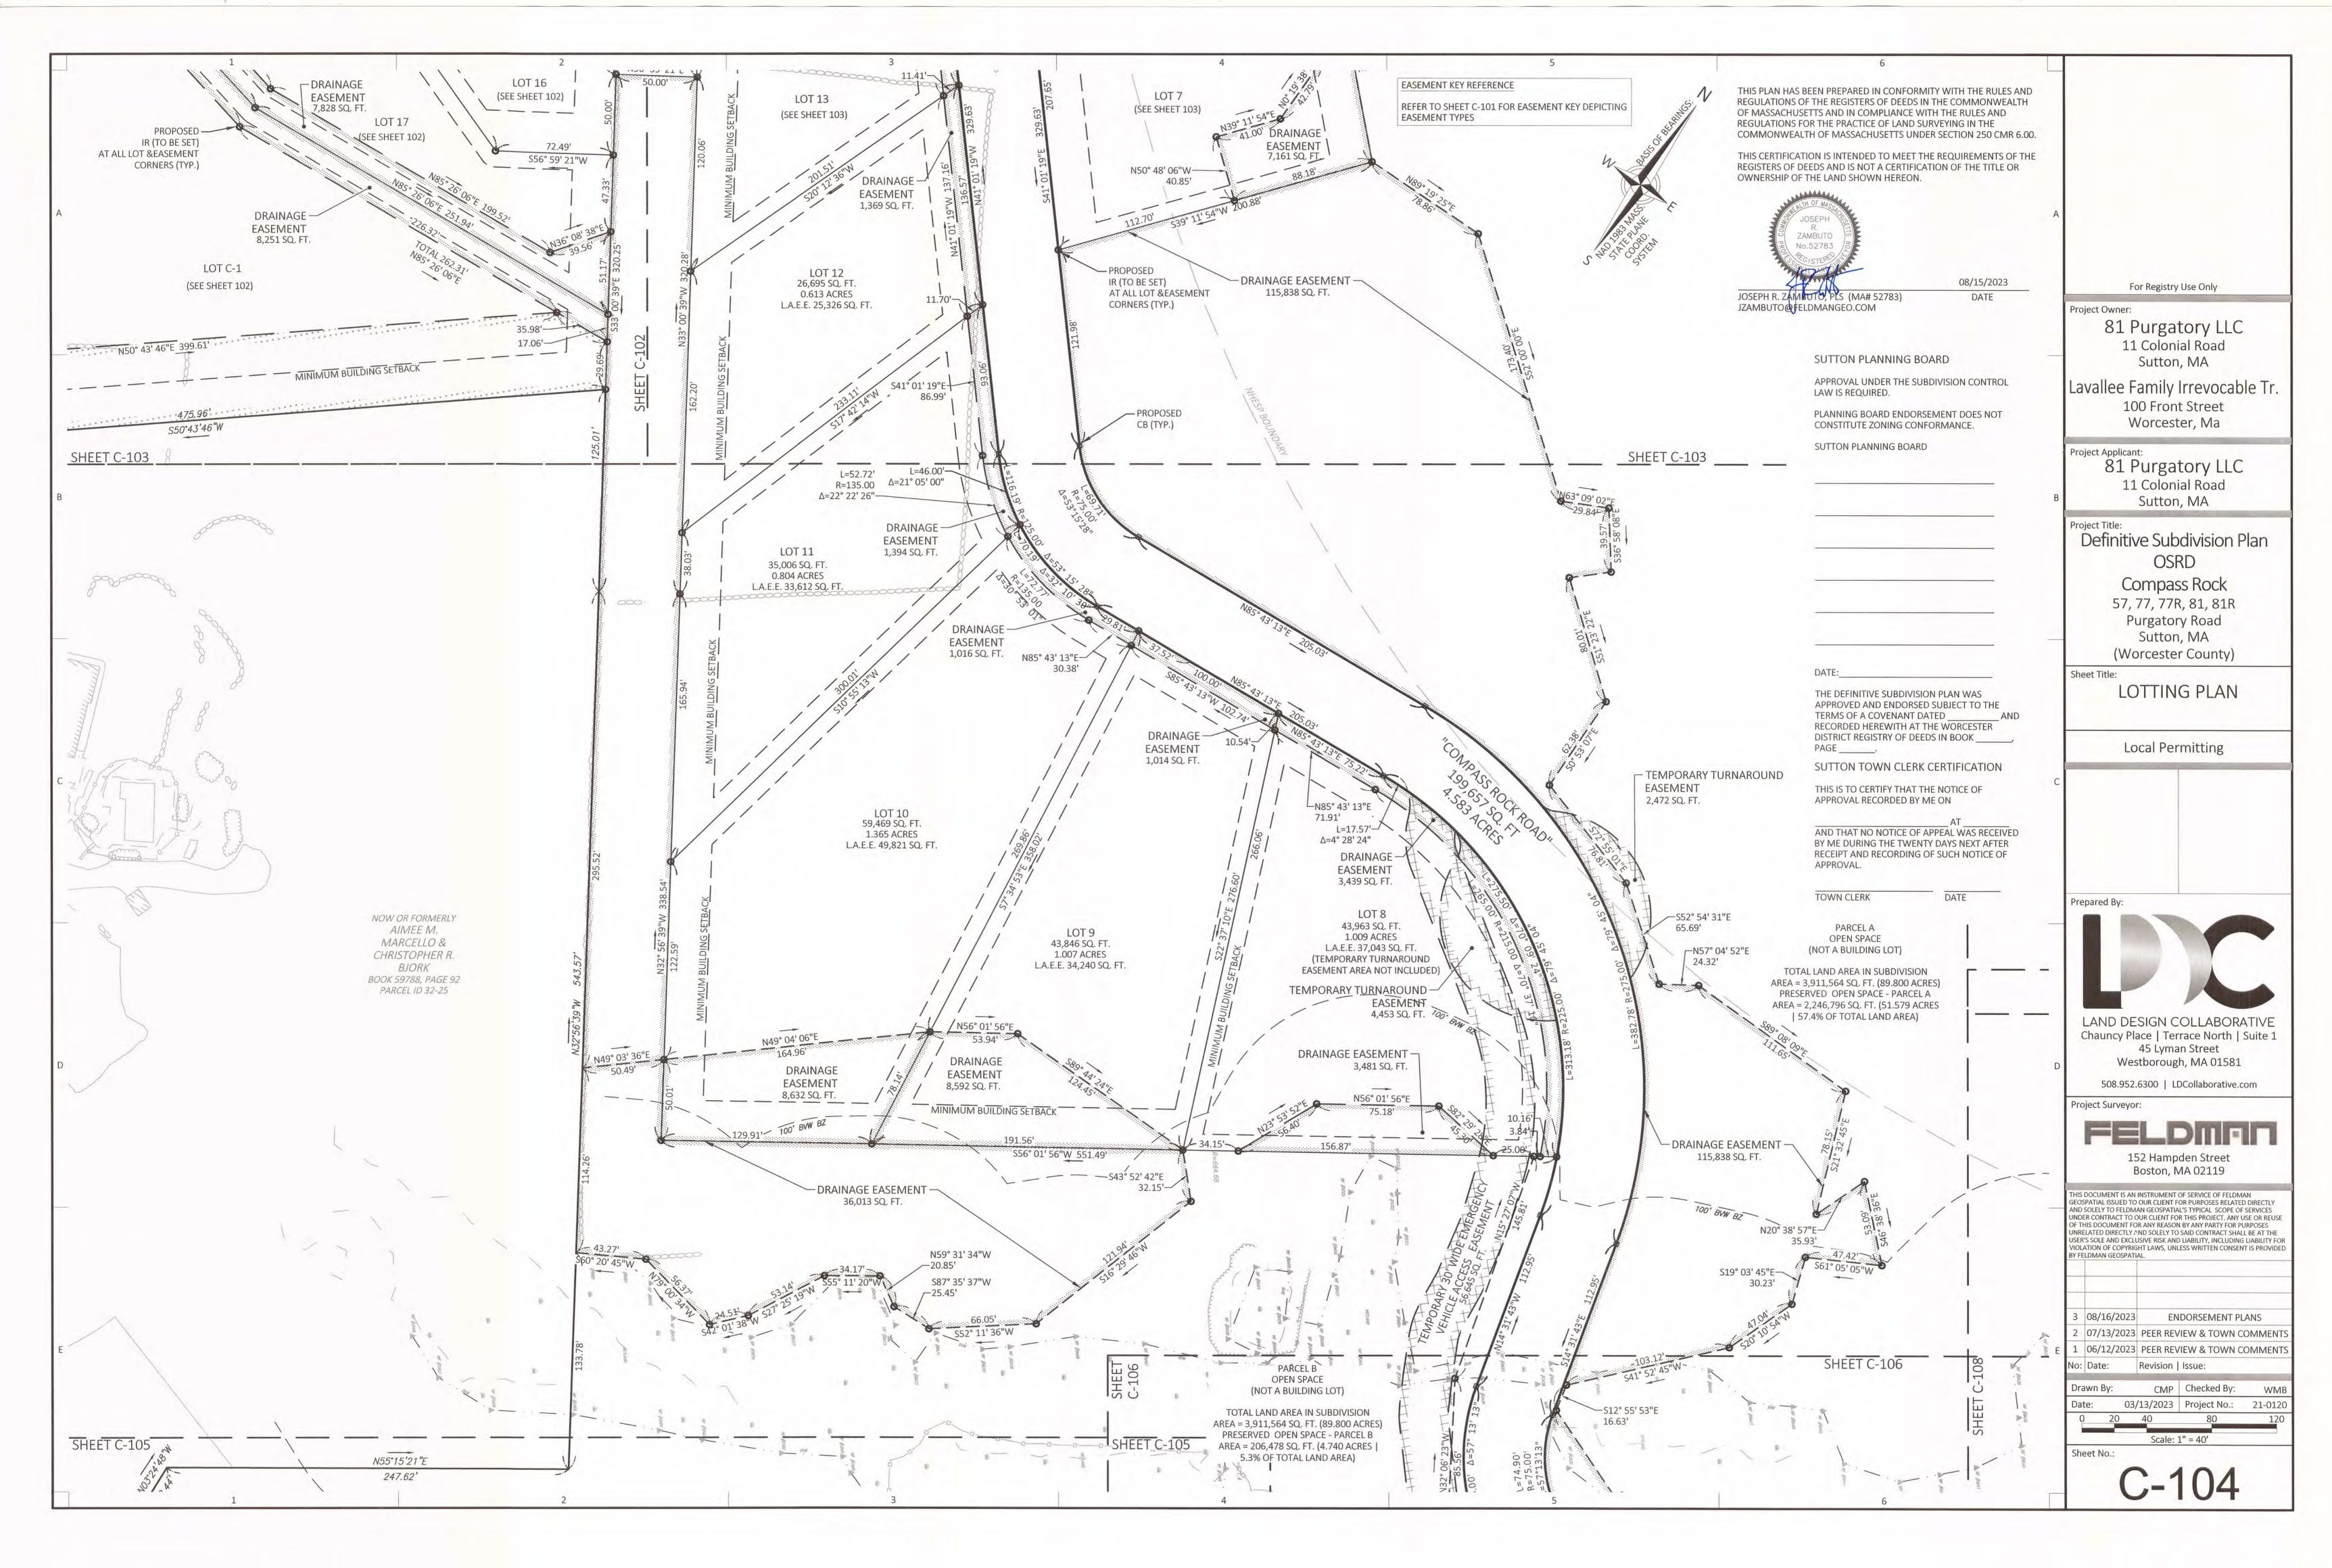

# DEFINITIVE PLAN PACE RESIDENTIAL DEVELOPMENT

THE TOWN OF SUTTON SUBDIVISION RULES & REGULATIONS SECTION 3B AND SUTTON ZONING BYLAW SECTION VI.E

COMPASS ROCK

FOR

57,77, 77R, 81 & 81R PURGATORY ROAD SUTTON, MA

For Registry Use Only

|             |                                         |                                                                                                                                                |   | $\langle \langle \rangle$                                                                                                                                                                                  |
|-------------|-----------------------------------------|------------------------------------------------------------------------------------------------------------------------------------------------|---|------------------------------------------------------------------------------------------------------------------------------------------------------------------------------------------------------------|
|             |                                         |                                                                                                                                                |   | BASIS OF BEARINGS.                                                                                                                                                                                         |
|             |                                         |                                                                                                                                                |   | BEAR                                                                                                                                                                                                       |
| ZONII       | NG CLASSIFIC                            | ATION                                                                                                                                          |   | Nesi Co Apoes                                                                                                                                                                                              |
|             | OF SUTTON:                              |                                                                                                                                                |   | POC SL ANASS                                                                                                                                                                                               |
|             |                                         | <u>PER (R–1) "RESIDENTIAL–RURAL" ZONE</u>                                                                                                      | А | 22                                                                                                                                                                                                         |
|             | JM LOT SIZE                             | 80,000 SQ. FT.                                                                                                                                 |   | 5                                                                                                                                                                                                          |
| MINIMU      | JM LOT WIDTH                            | 250 FEET                                                                                                                                       |   |                                                                                                                                                                                                            |
| MINIMU      | JM LOT FRONTA<br>JM FRONT YARD          | 50 FEET                                                                                                                                        |   |                                                                                                                                                                                                            |
| MINIMU      | JM SIDE YARD<br>JM REAR YARD            | 20 FEET<br>50 FEET                                                                                                                             |   |                                                                                                                                                                                                            |
|             | UM BUILDING HI<br>UM BUILDING CO        |                                                                                                                                                |   | Project Owner:                                                                                                                                                                                             |
| <u>REFE</u> | RENCES                                  |                                                                                                                                                |   | 81 Purgatory LLC                                                                                                                                                                                           |
| WORCE       | ESTER COUNTY I                          | REGISTRY OF DEEDS:                                                                                                                             |   | 11 Colonial Road                                                                                                                                                                                           |
|             |                                         | PAGE 152 (57 PURGATORY ROAD)                                                                                                                   |   | Sutton, MA                                                                                                                                                                                                 |
| DEED        | BOOK 14840, F                           | PAGE 269 (77 PURGATORY ROAD)<br>PAGE 300 (77R PURGATORY ROAD)                                                                                  |   | Lavallee Family Irrevocable Tr.                                                                                                                                                                            |
|             |                                         | PAGE 279 (81 PURGATORY ROAD)<br>PAGE 312 (81R PURGATORY ROAD)                                                                                  |   | 32 Sherman Grove                                                                                                                                                                                           |
|             |                                         | PAGE 339 (LOT 1 PURGATORY ROAD)                                                                                                                |   | Spencer, Ma                                                                                                                                                                                                |
|             | BOOK 69, PAGE<br>BOOK 79, PAGE          |                                                                                                                                                |   | Project Applicant:                                                                                                                                                                                         |
| PLAN        | BOOK 217, PAG                           | DE 36                                                                                                                                          |   | 81 Purgatory LLC                                                                                                                                                                                           |
| PLAN        | BOOK 357, PAC<br>BOOK 392, PAC          | DE 19                                                                                                                                          |   | 11 Colonial Road                                                                                                                                                                                           |
| PLAN        | BOOK 397, PAG<br>BOOK 397, PAG          | DE 21                                                                                                                                          | В | Sutton, MA                                                                                                                                                                                                 |
| PLAN        | BOOK 397, PAG<br>BOOK 410, PAG          | DE 12                                                                                                                                          |   | Project Title:                                                                                                                                                                                             |
| PLAN        | BOOK 412, PAG<br>BOOK 412, PAG          | DE 108                                                                                                                                         |   | Definitive Subdivision Plan                                                                                                                                                                                |
|             | BOOK 965, PAC                           |                                                                                                                                                |   | OSRD                                                                                                                                                                                                       |
| FORES       | T", DATED OCTO                          | NTITLED, "PLAN OF THE SUTTON STATE<br>DBER, 1963, PROVIDED BY THE                                                                              |   | Compass Rock                                                                                                                                                                                               |
| MASSA       | CHUSETTS DEPA                           | RTMENT OF CONSERVATION AND RECREATION                                                                                                          |   | 57, 77, 77R, 81, 81R                                                                                                                                                                                       |
| <u>NOTE</u> | <u>:5:</u>                              |                                                                                                                                                |   | Purgatory Road                                                                                                                                                                                             |
| 1.          | BENCH MARK II                           | NFORMATION:                                                                                                                                    |   | Sutton, MA                                                                                                                                                                                                 |
|             | ELEVATIONS WE                           | RE OBTAINED BY GPS OBSERVATIONS ON NOVEMBER 8, 2021.                                                                                           |   | (Worcester County)                                                                                                                                                                                         |
|             | PERMANENT BE                            | NCH MARKS SET:                                                                                                                                 |   | Sheet Title:                                                                                                                                                                                               |
|             |                                         | IKE SET IN UTILITY POLE #19/14 ALONG NORTHERLY SIDELINE OF PURGATORY<br>AD. ELEVATION = 729.90                                                 |   | EXISTING CONDITIONS                                                                                                                                                                                        |
|             |                                         | IKE SET IN UTILITY POLE #20/14X ALONG NORTHERLY SIDELINE                                                                                       |   | INDEX PLAN                                                                                                                                                                                                 |
|             |                                         | PURGATORY ROAD. ELEVATION = $722.52$                                                                                                           |   |                                                                                                                                                                                                            |
|             |                                         | NKE SET IN UTILITY POLE #26/18 ALONG SOUTHERLY SIDELINE<br>PURGATORY ROAD. ELEVATION = 690.06                                                  |   | Local Permitting                                                                                                                                                                                           |
|             |                                         | NKE SET IN UTILITY POLE #28/19 ALONG SOUTHERLY SIDELINE                                                                                        | С | WEATH OF MASSAGE                                                                                                                                                                                           |
| 0           |                                         | PURGATORY ROAD. ELEVATION = 676.77                                                                                                             |   | JOSEPH<br>R.<br>R.                                                                                                                                                                                         |
|             |                                         | FER TO NORTH AMERICAN DATUM OF 1988 (NAVD1988).                                                                                                |   | ン ZAMBUTO の<br>思 No.52783 (5)                                                                                                                                                                              |
| 3.          |                                         | OTTING ONLY, THE PARCEL SHOWN HEREON LIES WITHIN A ZONE "X"<br>N AREA OUTSIDE OF THE 0.2% ANNUAL CHANCE FLOOD, AS SHOWN ON THE                 |   |                                                                                                                                                                                                            |
|             |                                         | GENCY MANAGEMENT AGENCY (F.E.M.A) FLOOD INSURANCE RATE MAP (F.I.R.M.)<br>R COUNTY, TOWN OF SUTTON, MASSACHUSETTS, MAP NUMBER 25027C0840E,      |   |                                                                                                                                                                                                            |
|             |                                         | ECTIVE DATE OF JULY 4, 2011.                                                                                                                   |   | Date: 08/16/2023                                                                                                                                                                                           |
|             |                                         | PREPARED WITHOUT THE BENEFIT OF A TITLE REPORT IS SUBJECT TO ANY<br>A REPORT MIGHT DISCLOSE.                                                   |   | Prepared By:                                                                                                                                                                                               |
|             |                                         | NFORMATION IS BASED ON AERIAL PHOTOGRAMMETRY PROVIDED BY BLUESKY                                                                               |   |                                                                                                                                                                                                            |
|             |                                         | D. IN NOVEMBER 2021, AND ON THE GROUND SURVEY BY FELDMAN GEOSPATIAL                                                                            |   |                                                                                                                                                                                                            |
|             |                                         | e walls and paths shown hereon are based on aerial photogrammetry,                                                                             |   |                                                                                                                                                                                                            |
|             |                                         | BLUESKY GEOSPATIAL LTD., IN NOVEMBER 2021.                                                                                                     |   |                                                                                                                                                                                                            |
|             |                                         | WN HEREON WERE DELINEATED BY ECOTEC, INC. IN NOVEMBER, 2020 AND<br>21, AND FIELD LOCATED BY FELDMAN GEOSPATIAL IN NOVEMBER AND                 |   |                                                                                                                                                                                                            |
|             |                                         | 21 & SEPTEMBER 2022. MA DEP FILE #303-0972.                                                                                                    |   | LAND DESIGN COLLABORATIVE                                                                                                                                                                                  |
|             |                                         | IS AN INSTRUMENT OF SERVICE OF FELDMAN LAND SURVEYORS ISSUED TO<br>R PURPOSES RELATED DIRECTLY AND SOLELY TO FELDMAN LAND SURVEYORS'           |   | Chauncy Place   Terrace North   Suite 1<br>45 Lyman Street                                                                                                                                                 |
|             | SCOPE OF SER                            | VICES UNDER CONTRACT TO OUR CLIENT FOR THIS PROJECT. ANY USE OR<br>DOCUMENT FOR ANY REASON BY ANY PARTY FOR PURPOSES UNRELATED                 | D | Westborough, MA 01581                                                                                                                                                                                      |
|             | DIRECTLY AND                            | SOLELY TO SAID CONTRACT SHALL BE AT THE USER'S SOLE AND EXCLUSIVE<br>LITY, INCLUDING LIABILITY FOR VIOLATION OF COPYRIGHT LAWS, UNLESS WRITTEN |   | 508.952.6300   LDCollaborative.com                                                                                                                                                                         |
|             | CONSENT IS PR                           | 2011, INCLUDING LIABILITI FOR VIOLATION OF COPTRIGHT LAWS, UNLLSS WRITTLIN<br>2011DED BY FELDMAN LAND SURVEYORS.                               |   | Project Surveyor:                                                                                                                                                                                          |
|             | <u>LEGEND</u>                           |                                                                                                                                                |   |                                                                                                                                                                                                            |
|             |                                         | – CATCH BASIN                                                                                                                                  |   | FELDMAN                                                                                                                                                                                                    |
|             | 傘 ———                                   | - UTILITY POLE<br>- WALK LIGHT                                                                                                                 |   | 152 Hampden Street<br>Boston, MA 02119                                                                                                                                                                     |
|             | ₽<br>●                                  | — VALVE (UNKNOWN)<br>— POST                                                                                                                    |   | ·                                                                                                                                                                                                          |
|             | MAIL                                    | – MAIL BOX<br>– FLAG POLE                                                                                                                      |   | THIS DOCUMENT IS AN INSTRUMENT OF SERVICE OF FELDMAN<br>GEOSPATIAL ISSUED TO OUR CLIENT FOR PURPOSES RELATED DIRECTLY<br>AND SOLELY TO FELDMAN GEOSPATIAL'S TYPICAL SCOPE OF SERVICES                      |
|             | • — — — — — — — — — — — — — — — — — — — | - DRILL HOLE                                                                                                                                   |   | UNDER CONTRACT TO OUR CLIENT FOR THIS PROJECT. ANY USE OR REUSE OF THIS DOCUMENT FOR ANY REASON BY ANY PARTY FOR PURPOSES                                                                                  |
|             | ∎<br>₩                                  | — BOUND FOUND<br>— BOUND FOUND WITH DRILL HOLE                                                                                                 |   | UNRELATED DIRECTLY AND SOLELY TO SAID CONTRACT SHALL BE AT THE<br>USER'S SOLE AND EXCLUSIVE RISK AND LIABILITY, INCLUDING LIABILITY FOR<br>VIOLATION OF COPYRIGHT LAWS, UNLESS WRITTEN CONSENT IS PROVIDED |
|             |                                         | – IRON PIPE<br>– IRON ROD                                                                                                                      |   | BY FELDMAN GEOSPATIAL.                                                                                                                                                                                     |
|             | ₩ ———<br>⊗ ———                          | – IRON ROD<br>– WETLANDS                                                                                                                       |   |                                                                                                                                                                                                            |
|             | ▲                                       | - WETLAND FLAG                                                                                                                                 |   |                                                                                                                                                                                                            |
|             |                                         | — INDICATES COMMON OWNERSHIP<br>— BITUMINOUS                                                                                                   |   | 3 08/16/2023 ENDORSEMENT PLANS                                                                                                                                                                             |
|             | CONC                                    |                                                                                                                                                |   | 2 07/13/2023 NO CHANGE                                                                                                                                                                                     |
|             | FD                                      | - FOUND                                                                                                                                        | E | 106/12/2023PERMANENT BENCHMARKSNo:Date:Revision   Issue:                                                                                                                                                   |
|             | IP<br>IR                                | - IRON ROD                                                                                                                                     |   |                                                                                                                                                                                                            |
|             |                                         | – STONE BOUND<br>– SQUARE FEET                                                                                                                 |   | Drawn By:         CMP         Checked By:         JRZ           Date:         03/13/2023         Project No.:         21-0120                                                                              |
|             | ТВМ ———                                 | - TEMPORARY BENCH MARK                                                                                                                         |   | 0         60         120         240         360                                                                                                                                                           |
|             |                                         | – WETLAND FLAG NUMBER                                                                                                                          |   | Scale: 1" = 120'                                                                                                                                                                                           |
|             | Е<br>ОНW                                | - ELECTRIC<br>- OVERHEAD WIRES                                                                                                                 |   | Sheet No.:                                                                                                                                                                                                 |
|             |                                         |                                                                                                                                                |   | V-101                                                                                                                                                                                                      |
| $\sim$      |                                         | STONE WALL                                                                                                                                     |   | \ \ <i>I</i>                                                                                                                                                                                               |