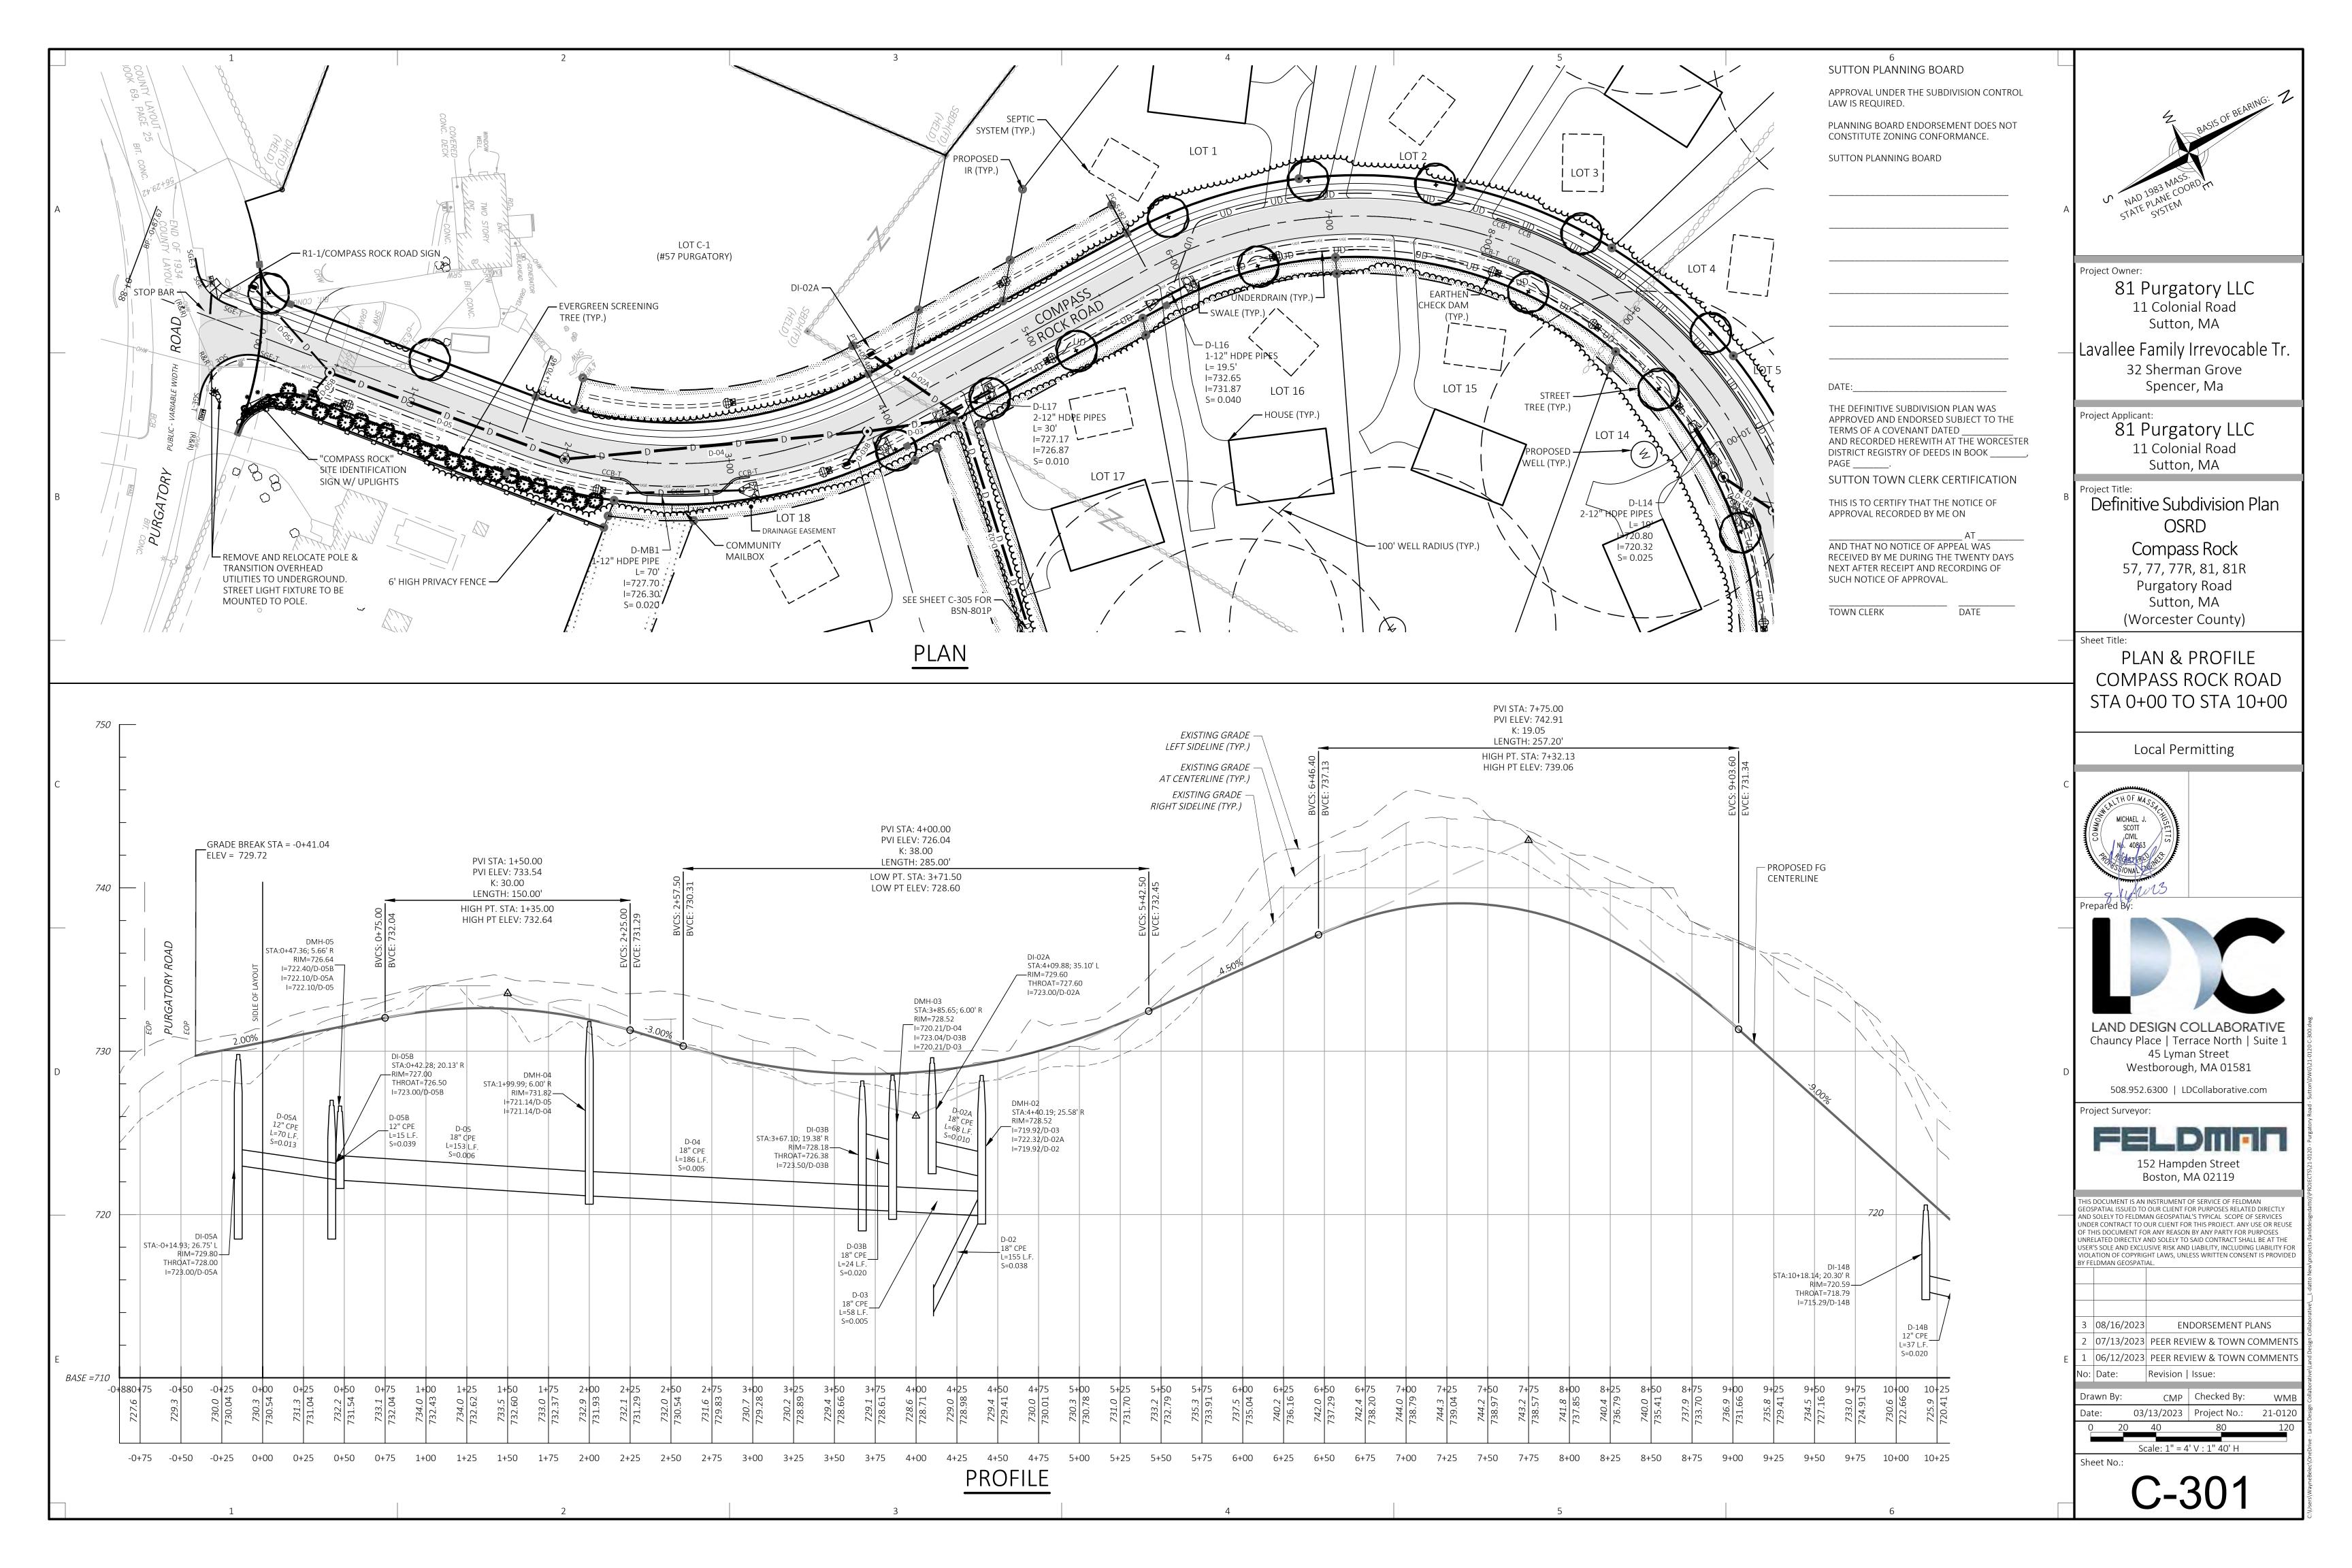

# DEFINITIVE PLAN PACE RESIDENTIAL DEVELOPMENT

THE TOWN OF SUTTON SUBDIVISION RULES & REGULATIONS SECTION 3B AND SUTTON ZONING BYLAW SECTION VI.E

COMPASS ROCK

FOR

57,77, 77R, 81 & 81R PURGATORY ROAD SUTTON, MA