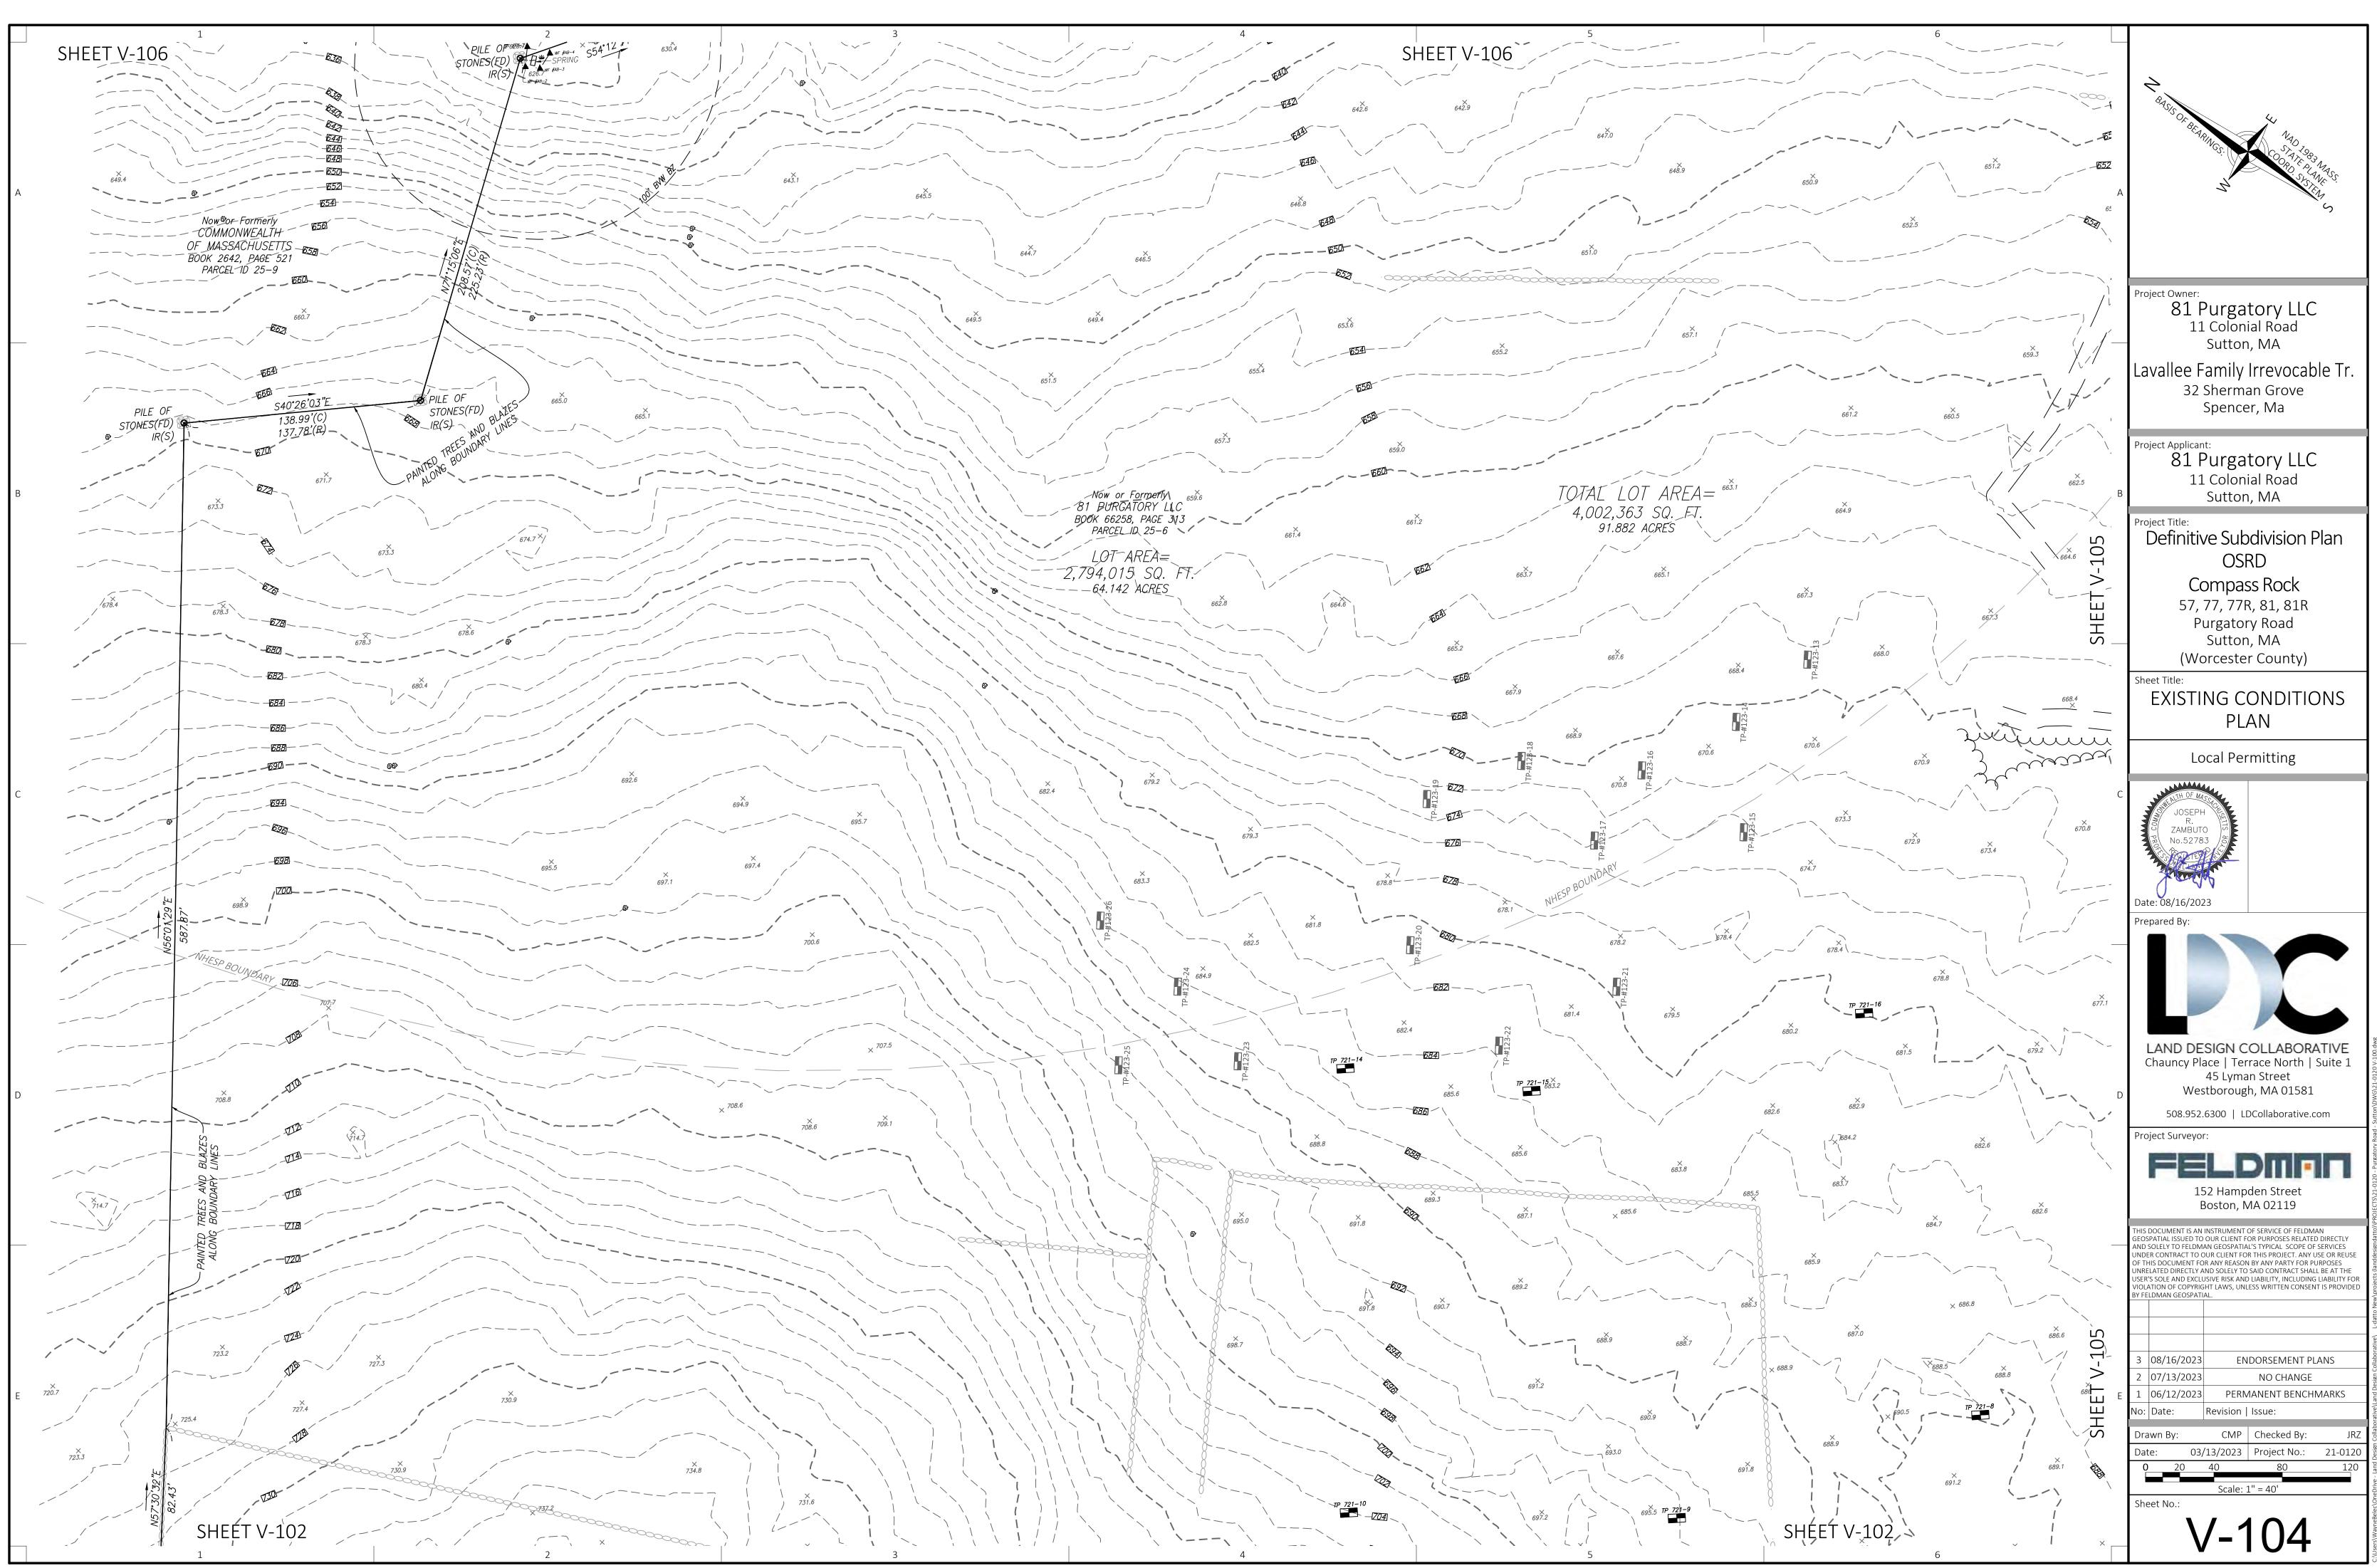

For Registry Use Only

|             |                                         |                                                                                                                                                |   | $\langle \langle \rangle$                                                                                                                                                                                  |
|-------------|-----------------------------------------|------------------------------------------------------------------------------------------------------------------------------------------------|---|------------------------------------------------------------------------------------------------------------------------------------------------------------------------------------------------------------|
|             |                                         |                                                                                                                                                |   | BASIS OF BEARINGS.                                                                                                                                                                                         |
|             |                                         |                                                                                                                                                |   | BEAR                                                                                                                                                                                                       |
| ZONII       | NG CLASSIFIC                            | ATION                                                                                                                                          |   | Nesi Co Apoes                                                                                                                                                                                              |
|             | OF SUTTON:                              |                                                                                                                                                |   | POC SL ANASS                                                                                                                                                                                               |
|             |                                         | <u>PER (R–1) "RESIDENTIAL–RURAL" ZONE</u>                                                                                                      | А | 22                                                                                                                                                                                                         |
|             | JM LOT SIZE                             | 80,000 SQ. FT.                                                                                                                                 |   | 5                                                                                                                                                                                                          |
| MINIMU      | JM LOT WIDTH                            | 250 FEET                                                                                                                                       |   |                                                                                                                                                                                                            |
| MINIMU      | JM LOT FRONTA<br>JM FRONT YARD          | 50 FEET                                                                                                                                        |   |                                                                                                                                                                                                            |
| MINIMU      | JM SIDE YARD<br>JM REAR YARD            | 20 FEET<br>50 FEET                                                                                                                             |   |                                                                                                                                                                                                            |
|             | UM BUILDING HI<br>UM BUILDING CO        |                                                                                                                                                |   | Project Owner:                                                                                                                                                                                             |
| <u>REFE</u> | RENCES                                  |                                                                                                                                                |   | 81 Purgatory LLC                                                                                                                                                                                           |
| WORCE       | ESTER COUNTY I                          | REGISTRY OF DEEDS:                                                                                                                             |   | 11 Colonial Road                                                                                                                                                                                           |
|             |                                         | PAGE 152 (57 PURGATORY ROAD)                                                                                                                   |   | Sutton, MA                                                                                                                                                                                                 |
| DEED        | BOOK 14840, F                           | PAGE 269 (77 PURGATORY ROAD)<br>PAGE 300 (77R PURGATORY ROAD)                                                                                  |   | Lavallee Family Irrevocable Tr.                                                                                                                                                                            |
|             |                                         | PAGE 279 (81 PURGATORY ROAD)<br>PAGE 312 (81R PURGATORY ROAD)                                                                                  |   | 32 Sherman Grove                                                                                                                                                                                           |
|             |                                         | PAGE 339 (LOT 1 PURGATORY ROAD)                                                                                                                |   | Spencer, Ma                                                                                                                                                                                                |
|             | BOOK 69, PAGE<br>BOOK 79, PAGE          |                                                                                                                                                |   | Project Applicant:                                                                                                                                                                                         |
| PLAN        | BOOK 217, PAG                           | DE 36                                                                                                                                          |   | 81 Purgatory LLC                                                                                                                                                                                           |
| PLAN        | BOOK 357, PAC<br>BOOK 392, PAC          | DE 19                                                                                                                                          |   | 11 Colonial Road                                                                                                                                                                                           |
| PLAN        | BOOK 397, PAG<br>BOOK 397, PAG          | DE 21                                                                                                                                          | В | Sutton, MA                                                                                                                                                                                                 |
| PLAN        | BOOK 397, PAG<br>BOOK 410, PAG          | DE 12                                                                                                                                          |   | Project Title:                                                                                                                                                                                             |
| PLAN        | BOOK 412, PAG<br>BOOK 412, PAG          | DE 108                                                                                                                                         |   | Definitive Subdivision Plan                                                                                                                                                                                |
|             | BOOK 965, PAC                           |                                                                                                                                                |   | OSRD                                                                                                                                                                                                       |
| FORES       | T", DATED OCTO                          | NTITLED, "PLAN OF THE SUTTON STATE<br>DBER, 1963, PROVIDED BY THE                                                                              |   | Compass Rock                                                                                                                                                                                               |
| MASSA       | CHUSETTS DEPA                           | RTMENT OF CONSERVATION AND RECREATION                                                                                                          |   | 57, 77, 77R, 81, 81R                                                                                                                                                                                       |
| <u>NOTE</u> | <u>:5:</u>                              |                                                                                                                                                |   | Purgatory Road                                                                                                                                                                                             |
| 1.          | BENCH MARK II                           | NFORMATION:                                                                                                                                    |   | Sutton, MA                                                                                                                                                                                                 |
|             | ELEVATIONS WE                           | RE OBTAINED BY GPS OBSERVATIONS ON NOVEMBER 8, 2021.                                                                                           |   | (Worcester County)                                                                                                                                                                                         |
|             | PERMANENT BE                            | NCH MARKS SET:                                                                                                                                 |   | Sheet Title:                                                                                                                                                                                               |
|             |                                         | IKE SET IN UTILITY POLE #19/14 ALONG NORTHERLY SIDELINE OF PURGATORY<br>AD. ELEVATION = 729.90                                                 |   | EXISTING CONDITIONS                                                                                                                                                                                        |
|             |                                         | IKE SET IN UTILITY POLE #20/14X ALONG NORTHERLY SIDELINE                                                                                       |   | INDEX PLAN                                                                                                                                                                                                 |
|             |                                         | PURGATORY ROAD. ELEVATION = $722.52$                                                                                                           |   |                                                                                                                                                                                                            |
|             |                                         | NKE SET IN UTILITY POLE #26/18 ALONG SOUTHERLY SIDELINE<br>PURGATORY ROAD. ELEVATION = 690.06                                                  |   | Local Permitting                                                                                                                                                                                           |
|             |                                         | NKE SET IN UTILITY POLE #28/19 ALONG SOUTHERLY SIDELINE                                                                                        | С | WEATH OF MASSAGE                                                                                                                                                                                           |
| 0           |                                         | PURGATORY ROAD. ELEVATION = 676.77                                                                                                             |   | JOSEPH<br>R.<br>R.                                                                                                                                                                                         |
|             |                                         | FER TO NORTH AMERICAN DATUM OF 1988 (NAVD1988).                                                                                                |   | ン ZAMBUTO の<br>思 No.52783 (5)                                                                                                                                                                              |
| 3.          |                                         | OTTING ONLY, THE PARCEL SHOWN HEREON LIES WITHIN A ZONE "X"<br>N AREA OUTSIDE OF THE 0.2% ANNUAL CHANCE FLOOD, AS SHOWN ON THE                 |   |                                                                                                                                                                                                            |
|             |                                         | GENCY MANAGEMENT AGENCY (F.E.M.A) FLOOD INSURANCE RATE MAP (F.I.R.M.)<br>R COUNTY, TOWN OF SUTTON, MASSACHUSETTS, MAP NUMBER 25027C0840E,      |   |                                                                                                                                                                                                            |
|             |                                         | ECTIVE DATE OF JULY 4, 2011.                                                                                                                   |   | Date: 08/16/2023                                                                                                                                                                                           |
|             |                                         | PREPARED WITHOUT THE BENEFIT OF A TITLE REPORT IS SUBJECT TO ANY<br>A REPORT MIGHT DISCLOSE.                                                   |   | Prepared By:                                                                                                                                                                                               |
|             |                                         | NFORMATION IS BASED ON AERIAL PHOTOGRAMMETRY PROVIDED BY BLUESKY                                                                               |   |                                                                                                                                                                                                            |
|             |                                         | D. IN NOVEMBER 2021, AND ON THE GROUND SURVEY BY FELDMAN GEOSPATIAL                                                                            |   |                                                                                                                                                                                                            |
|             |                                         | e walls and paths shown hereon are based on aerial photogrammetry,                                                                             |   |                                                                                                                                                                                                            |
|             |                                         | BLUESKY GEOSPATIAL LTD., IN NOVEMBER 2021.                                                                                                     |   |                                                                                                                                                                                                            |
|             |                                         | WN HEREON WERE DELINEATED BY ECOTEC, INC. IN NOVEMBER, 2020 AND<br>21, AND FIELD LOCATED BY FELDMAN GEOSPATIAL IN NOVEMBER AND                 |   |                                                                                                                                                                                                            |
|             |                                         | 21 & SEPTEMBER 2022. MA DEP FILE #303-0972.                                                                                                    |   | LAND DESIGN COLLABORATIVE                                                                                                                                                                                  |
|             |                                         | IS AN INSTRUMENT OF SERVICE OF FELDMAN LAND SURVEYORS ISSUED TO<br>R PURPOSES RELATED DIRECTLY AND SOLELY TO FELDMAN LAND SURVEYORS'           |   | Chauncy Place   Terrace North   Suite 1<br>45 Lyman Street                                                                                                                                                 |
|             | SCOPE OF SER                            | VICES UNDER CONTRACT TO OUR CLIENT FOR THIS PROJECT. ANY USE OR<br>DOCUMENT FOR ANY REASON BY ANY PARTY FOR PURPOSES UNRELATED                 | D | Westborough, MA 01581                                                                                                                                                                                      |
|             | DIRECTLY AND                            | SOLELY TO SAID CONTRACT SHALL BE AT THE USER'S SOLE AND EXCLUSIVE<br>LITY, INCLUDING LIABILITY FOR VIOLATION OF COPYRIGHT LAWS, UNLESS WRITTEN |   | 508.952.6300   LDCollaborative.com                                                                                                                                                                         |
|             | CONSENT IS PR                           | 2011, INCLUDING LIABILITI FOR VIOLATION OF COPTRIGHT LAWS, UNLLSS WRITTLIN<br>2011DED BY FELDMAN LAND SURVEYORS.                               |   | Project Surveyor:                                                                                                                                                                                          |
|             | <u>LEGEND</u>                           |                                                                                                                                                |   |                                                                                                                                                                                                            |
|             |                                         | – CATCH BASIN                                                                                                                                  |   | FELDMAN                                                                                                                                                                                                    |
|             | 傘 ———                                   | - UTILITY POLE<br>- WALK LIGHT                                                                                                                 |   | 152 Hampden Street<br>Boston, MA 02119                                                                                                                                                                     |
|             | ₽<br>●                                  | — VALVE (UNKNOWN)<br>— POST                                                                                                                    |   | ·                                                                                                                                                                                                          |
|             | MAIL                                    | – MAIL BOX<br>– FLAG POLE                                                                                                                      |   | THIS DOCUMENT IS AN INSTRUMENT OF SERVICE OF FELDMAN<br>GEOSPATIAL ISSUED TO OUR CLIENT FOR PURPOSES RELATED DIRECTLY<br>AND SOLELY TO FELDMAN GEOSPATIAL'S TYPICAL SCOPE OF SERVICES                      |
|             | • — — — — — — — — — — — — — — — — — — — | - DRILL HOLE                                                                                                                                   |   | UNDER CONTRACT TO OUR CLIENT FOR THIS PROJECT. ANY USE OR REUSE OF THIS DOCUMENT FOR ANY REASON BY ANY PARTY FOR PURPOSES                                                                                  |
|             | ∎<br>₩                                  | — BOUND FOUND<br>— BOUND FOUND WITH DRILL HOLE                                                                                                 |   | UNRELATED DIRECTLY AND SOLELY TO SAID CONTRACT SHALL BE AT THE<br>USER'S SOLE AND EXCLUSIVE RISK AND LIABILITY, INCLUDING LIABILITY FOR<br>VIOLATION OF COPYRIGHT LAWS, UNLESS WRITTEN CONSENT IS PROVIDED |
|             |                                         | – IRON PIPE<br>– IRON ROD                                                                                                                      |   | BY FELDMAN GEOSPATIAL.                                                                                                                                                                                     |
|             | ₩ ———<br>⊗ ———                          | – IRON ROD<br>– WETLANDS                                                                                                                       |   |                                                                                                                                                                                                            |
|             | ▲                                       | - WETLAND FLAG                                                                                                                                 |   |                                                                                                                                                                                                            |
|             |                                         | — INDICATES COMMON OWNERSHIP<br>— BITUMINOUS                                                                                                   |   | 3 08/16/2023 ENDORSEMENT PLANS                                                                                                                                                                             |
|             | CONC                                    |                                                                                                                                                |   | 2 07/13/2023 NO CHANGE                                                                                                                                                                                     |
|             | FD                                      | - FOUND                                                                                                                                        | E | 106/12/2023PERMANENT BENCHMARKSNo:Date:Revision   Issue:                                                                                                                                                   |
|             | IP<br>IR                                | - IRON ROD                                                                                                                                     |   |                                                                                                                                                                                                            |
|             |                                         | – STONE BOUND<br>– SQUARE FEET                                                                                                                 |   | Drawn By:         CMP         Checked By:         JRZ           Date:         03/13/2023         Project No.:         21-0120                                                                              |
|             | ТВМ ———                                 | - TEMPORARY BENCH MARK                                                                                                                         |   | 0         60         120         240         360                                                                                                                                                           |
|             |                                         | – WETLAND FLAG NUMBER                                                                                                                          |   | Scale: 1" = 120'                                                                                                                                                                                           |
|             | Е<br>ОНW                                | - ELECTRIC<br>- OVERHEAD WIRES                                                                                                                 |   | Sheet No.:                                                                                                                                                                                                 |
|             |                                         |                                                                                                                                                |   | V-101                                                                                                                                                                                                      |
| $\sim$      |                                         | STONE WALL                                                                                                                                     |   | \ \ <i>I</i>                                                                                                                                                                                               |