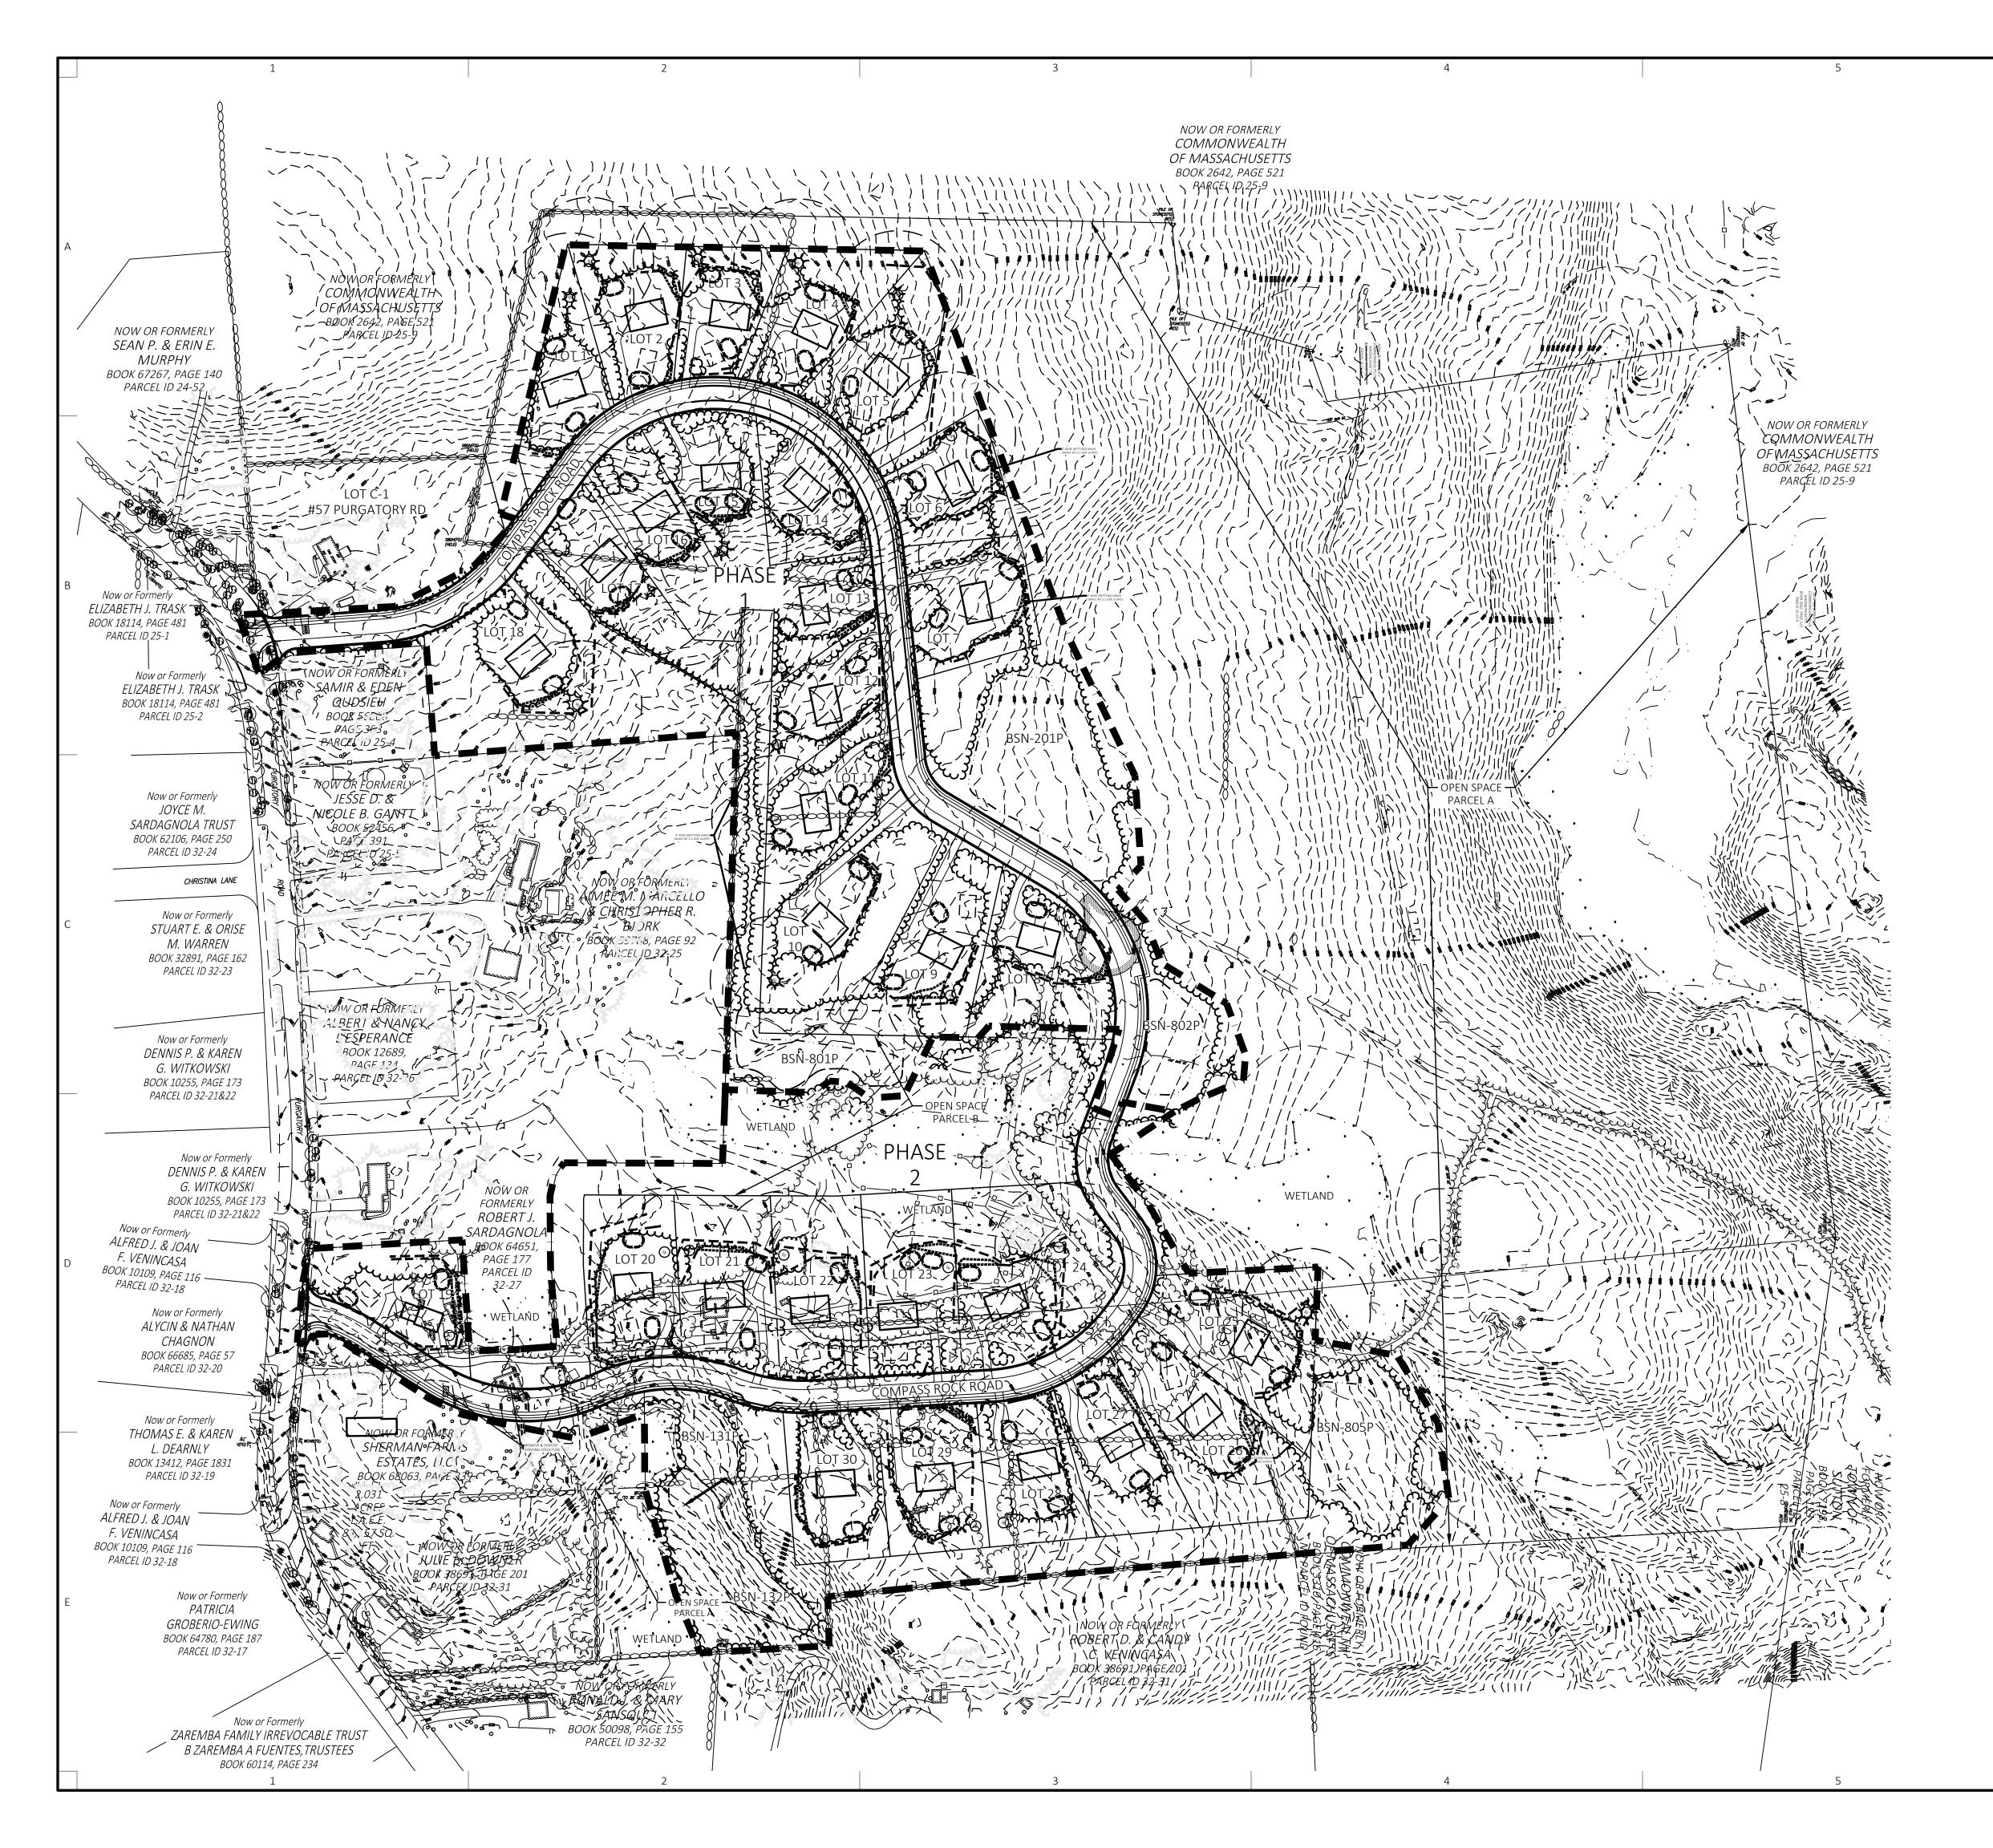

OVING THE PAVED TURNAROUND. 10. FOLLOW PROCEDURES 9-12 AS APPLICABLE AND AS OUTLINED IN PHASE 1.

- **BVW EXPANSION**
- WORK TO COMMENCE IN THE FALL WHEN EXISTING VEGETATION LAYS FLAT AND HAS EXPERIENCED DIEBACK. SEED THE AREA LOAM AND SEED WITH THE SEED MIX AND APPLICATION RATE SHOWN ON THE PLANS WITH A MIX OF SAWDUST OR STRAW CHIPPING
- FOLLOWING APPLICATION OF MIXTURE, ROLL THE AREA WITH HAND ROLLERS.

### LOTS 19-30

FOLLOW PROCEDURES 1-9 AS APPLICABLE AND AS OUTLINED IN PHASE 1.

### FINAL PAVING

SWEEP ROAD AND SIDEWALKS AND PERFORM REPAIRS TO BINDER AS NECESSARY THEN PAVE WITH FINISH COURSE.







C:\Users\WayneBelec\OneDrive - Land Design Collaborative\Land Design Collaborative\\_L-datto New\projects (landdesigndatto)\PROJECTS\21-0120 - Purgatory Road - Sutton\DWG\21-0120 C-220.









| 6<br>SUTTON PLANNING BOARD<br>APPROVAL UNDER THE SUBDIVISION CONTROL<br>LAW IS REQUIRED.<br>PLANNING BOARD ENDORSEMENT DOES NOT<br>CONSTITUTE ZONING CONFORMANCE.<br>SUTTON PLANNING BOARD