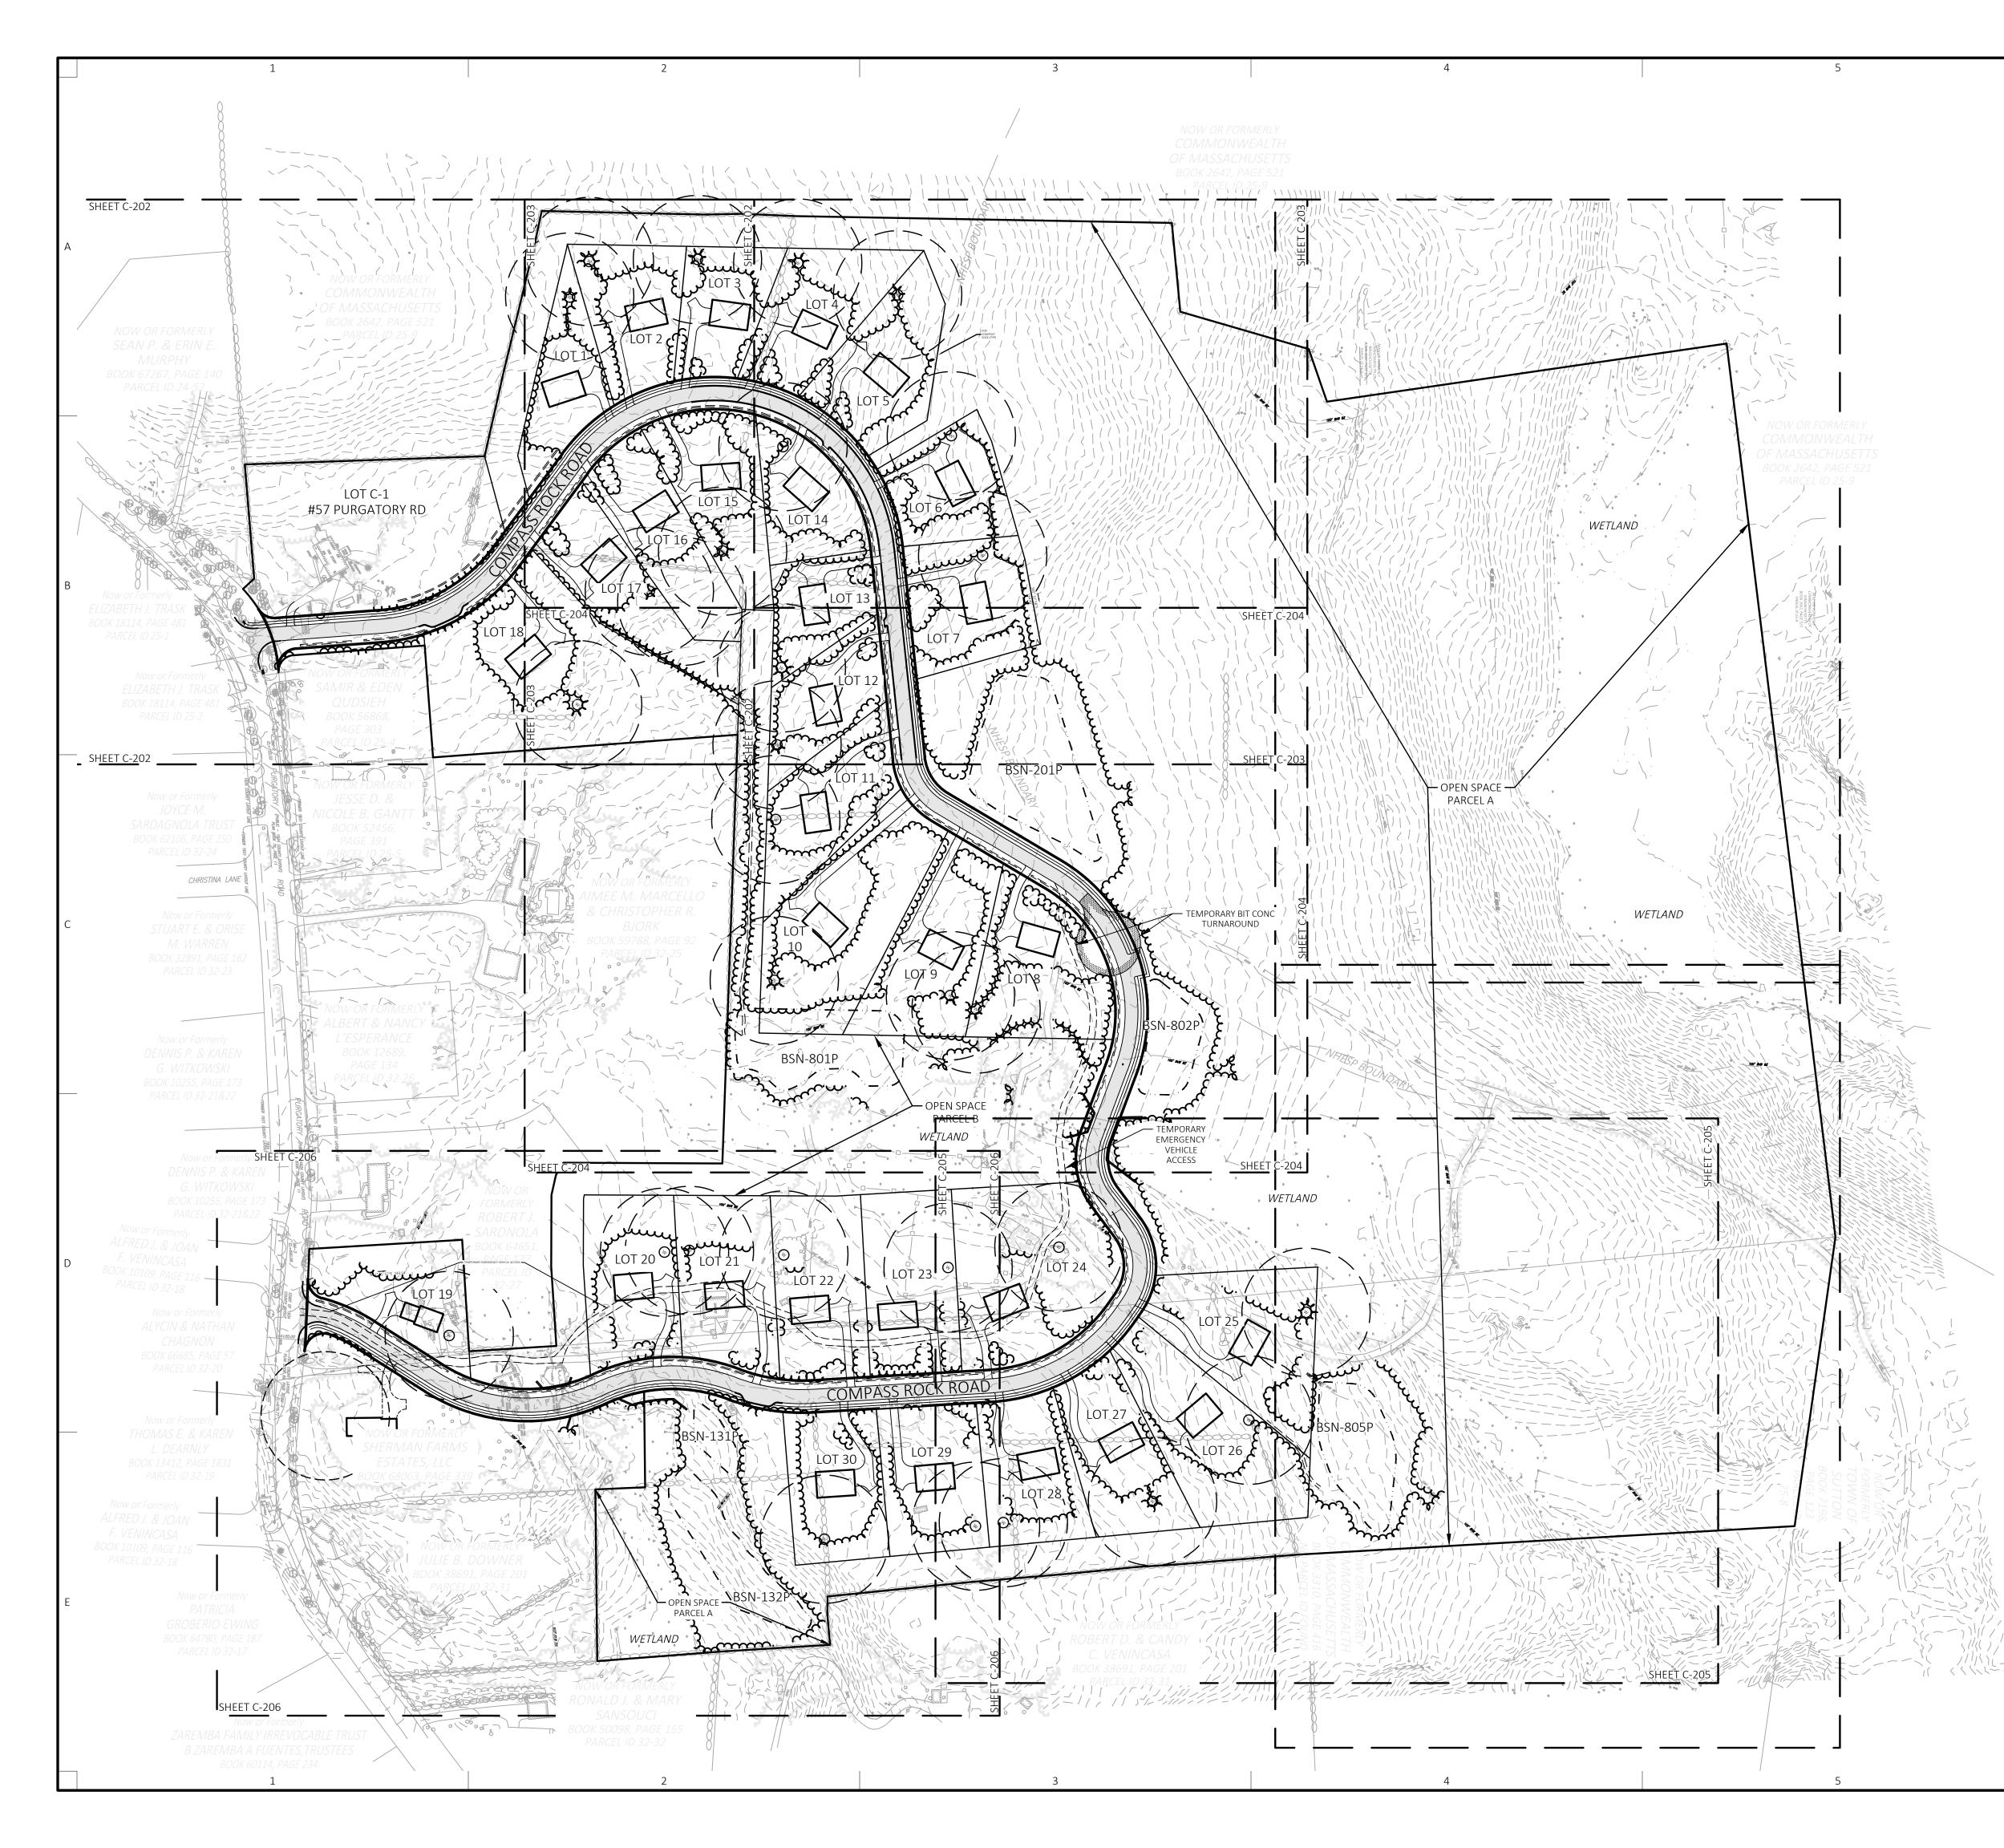

For Registry Use Only

|             |                                         |                                                                                                                                                |   | $\langle \langle \rangle$                                                                                                                                                                                  |
|-------------|-----------------------------------------|------------------------------------------------------------------------------------------------------------------------------------------------|---|------------------------------------------------------------------------------------------------------------------------------------------------------------------------------------------------------------|
|             |                                         |                                                                                                                                                |   | BASIS OF BEARINGS.                                                                                                                                                                                         |
|             |                                         |                                                                                                                                                |   | BEAR                                                                                                                                                                                                       |
| ZONII       | NG CLASSIFIC                            | ATION                                                                                                                                          |   | Nesi Co Apoes                                                                                                                                                                                              |
|             | OF SUTTON:                              |                                                                                                                                                |   | POC SL ANASS                                                                                                                                                                                               |
|             |                                         | <u>PER (R–1) "RESIDENTIAL–RURAL" ZONE</u>                                                                                                      | А | 22                                                                                                                                                                                                         |
|             | JM LOT SIZE                             | 80,000 SQ. FT.                                                                                                                                 |   | 5                                                                                                                                                                                                          |
| MINIMU      | JM LOT WIDTH                            | 250 FEET                                                                                                                                       |   |                                                                                                                                                                                                            |
| MINIMU      | JM LOT FRONTA<br>JM FRONT YARD          | 50 FEET                                                                                                                                        |   |                                                                                                                                                                                                            |
| MINIMU      | JM SIDE YARD<br>JM REAR YARD            | 20 FEET<br>50 FEET                                                                                                                             |   |                                                                                                                                                                                                            |
|             | UM BUILDING HI<br>UM BUILDING CO        |                                                                                                                                                |   | Project Owner:                                                                                                                                                                                             |
| <u>REFE</u> | RENCES                                  |                                                                                                                                                |   | 81 Purgatory LLC                                                                                                                                                                                           |
| WORCE       | ESTER COUNTY I                          | REGISTRY OF DEEDS:                                                                                                                             |   | 11 Colonial Road                                                                                                                                                                                           |
|             |                                         | PAGE 152 (57 PURGATORY ROAD)                                                                                                                   |   | Sutton, MA                                                                                                                                                                                                 |
| DEED        | BOOK 14840, F                           | PAGE 269 (77 PURGATORY ROAD)<br>PAGE 300 (77R PURGATORY ROAD)                                                                                  |   | Lavallee Family Irrevocable Tr.                                                                                                                                                                            |
|             |                                         | PAGE 279 (81 PURGATORY ROAD)<br>PAGE 312 (81R PURGATORY ROAD)                                                                                  |   | 32 Sherman Grove                                                                                                                                                                                           |
|             |                                         | PAGE 339 (LOT 1 PURGATORY ROAD)                                                                                                                |   | Spencer, Ma                                                                                                                                                                                                |
|             | BOOK 69, PAGE<br>BOOK 79, PAGE          |                                                                                                                                                |   | Project Applicant:                                                                                                                                                                                         |
| PLAN        | BOOK 217, PAG                           | DE 36                                                                                                                                          |   | 81 Purgatory LLC                                                                                                                                                                                           |
| PLAN        | BOOK 357, PAC<br>BOOK 392, PAC          | DE 19                                                                                                                                          |   | 11 Colonial Road                                                                                                                                                                                           |
| PLAN        | BOOK 397, PAG<br>BOOK 397, PAG          | DE 21                                                                                                                                          | В | Sutton, MA                                                                                                                                                                                                 |
| PLAN        | BOOK 397, PAG<br>BOOK 410, PAG          | DE 12                                                                                                                                          |   | Project Title:                                                                                                                                                                                             |
| PLAN        | BOOK 412, PAG<br>BOOK 412, PAG          | DE 108                                                                                                                                         |   | Definitive Subdivision Plan                                                                                                                                                                                |
|             | BOOK 965, PAC                           |                                                                                                                                                |   | OSRD                                                                                                                                                                                                       |
| FORES       | T", DATED OCTO                          | NTITLED, "PLAN OF THE SUTTON STATE<br>DBER, 1963, PROVIDED BY THE                                                                              |   | Compass Rock                                                                                                                                                                                               |
| MASSA       | CHUSETTS DEPA                           | RTMENT OF CONSERVATION AND RECREATION                                                                                                          |   | 57, 77, 77R, 81, 81R                                                                                                                                                                                       |
| <u>NOTE</u> | <u>:5:</u>                              |                                                                                                                                                |   | Purgatory Road                                                                                                                                                                                             |
| 1.          | BENCH MARK II                           | NFORMATION:                                                                                                                                    |   | Sutton, MA                                                                                                                                                                                                 |
|             | ELEVATIONS WE                           | RE OBTAINED BY GPS OBSERVATIONS ON NOVEMBER 8, 2021.                                                                                           |   | (Worcester County)                                                                                                                                                                                         |
|             | PERMANENT BE                            | NCH MARKS SET:                                                                                                                                 |   | Sheet Title:                                                                                                                                                                                               |
|             |                                         | IKE SET IN UTILITY POLE #19/14 ALONG NORTHERLY SIDELINE OF PURGATORY<br>AD. ELEVATION = 729.90                                                 |   | EXISTING CONDITIONS                                                                                                                                                                                        |
|             |                                         | IKE SET IN UTILITY POLE #20/14X ALONG NORTHERLY SIDELINE                                                                                       |   | INDEX PLAN                                                                                                                                                                                                 |
|             |                                         | PURGATORY ROAD. ELEVATION = $722.52$                                                                                                           |   |                                                                                                                                                                                                            |
|             |                                         | NKE SET IN UTILITY POLE #26/18 ALONG SOUTHERLY SIDELINE<br>PURGATORY ROAD. ELEVATION = 690.06                                                  |   | Local Permitting                                                                                                                                                                                           |
|             |                                         | NKE SET IN UTILITY POLE #28/19 ALONG SOUTHERLY SIDELINE                                                                                        | С | WEATH OF MASSAGE                                                                                                                                                                                           |
| 0           |                                         | PURGATORY ROAD. ELEVATION = 676.77                                                                                                             |   | JOSEPH<br>R.<br>R.                                                                                                                                                                                         |
|             |                                         | FER TO NORTH AMERICAN DATUM OF 1988 (NAVD1988).                                                                                                |   | ン ZAMBUTO の<br>思 No.52783 (5)                                                                                                                                                                              |
| 3.          |                                         | OTTING ONLY, THE PARCEL SHOWN HEREON LIES WITHIN A ZONE "X"<br>N AREA OUTSIDE OF THE 0.2% ANNUAL CHANCE FLOOD, AS SHOWN ON THE                 |   |                                                                                                                                                                                                            |
|             |                                         | GENCY MANAGEMENT AGENCY (F.E.M.A) FLOOD INSURANCE RATE MAP (F.I.R.M.)<br>R COUNTY, TOWN OF SUTTON, MASSACHUSETTS, MAP NUMBER 25027C0840E,      |   |                                                                                                                                                                                                            |
|             |                                         | ECTIVE DATE OF JULY 4, 2011.                                                                                                                   |   | Date: 08/16/2023                                                                                                                                                                                           |
|             |                                         | PREPARED WITHOUT THE BENEFIT OF A TITLE REPORT IS SUBJECT TO ANY<br>A REPORT MIGHT DISCLOSE.                                                   |   | Prepared By:                                                                                                                                                                                               |
|             |                                         | NFORMATION IS BASED ON AERIAL PHOTOGRAMMETRY PROVIDED BY BLUESKY                                                                               |   |                                                                                                                                                                                                            |
|             |                                         | D. IN NOVEMBER 2021, AND ON THE GROUND SURVEY BY FELDMAN GEOSPATIAL                                                                            |   |                                                                                                                                                                                                            |
|             |                                         | e walls and paths shown hereon are based on aerial photogrammetry,                                                                             |   |                                                                                                                                                                                                            |
|             |                                         | BLUESKY GEOSPATIAL LTD., IN NOVEMBER 2021.                                                                                                     |   |                                                                                                                                                                                                            |
|             |                                         | WN HEREON WERE DELINEATED BY ECOTEC, INC. IN NOVEMBER, 2020 AND<br>21, AND FIELD LOCATED BY FELDMAN GEOSPATIAL IN NOVEMBER AND                 |   |                                                                                                                                                                                                            |
|             |                                         | 21 & SEPTEMBER 2022. MA DEP FILE #303-0972.                                                                                                    |   | LAND DESIGN COLLABORATIVE                                                                                                                                                                                  |
|             |                                         | IS AN INSTRUMENT OF SERVICE OF FELDMAN LAND SURVEYORS ISSUED TO<br>R PURPOSES RELATED DIRECTLY AND SOLELY TO FELDMAN LAND SURVEYORS'           |   | Chauncy Place   Terrace North   Suite 1<br>45 Lyman Street                                                                                                                                                 |
|             | SCOPE OF SER                            | VICES UNDER CONTRACT TO OUR CLIENT FOR THIS PROJECT. ANY USE OR<br>DOCUMENT FOR ANY REASON BY ANY PARTY FOR PURPOSES UNRELATED                 | D | Westborough, MA 01581                                                                                                                                                                                      |
|             | DIRECTLY AND                            | SOLELY TO SAID CONTRACT SHALL BE AT THE USER'S SOLE AND EXCLUSIVE<br>LITY, INCLUDING LIABILITY FOR VIOLATION OF COPYRIGHT LAWS, UNLESS WRITTEN |   | 508.952.6300   LDCollaborative.com                                                                                                                                                                         |
|             | CONSENT IS PR                           | 2011, INCLUDING LIABILITI FOR VIOLATION OF COPTRIGHT LAWS, UNLLSS WRITTLIN<br>2011DED BY FELDMAN LAND SURVEYORS.                               |   | Project Surveyor:                                                                                                                                                                                          |
|             | <u>LEGEND</u>                           |                                                                                                                                                |   |                                                                                                                                                                                                            |
|             |                                         | – CATCH BASIN                                                                                                                                  |   | FELDMAN                                                                                                                                                                                                    |
|             | 傘 ———                                   | - UTILITY POLE<br>- WALK LIGHT                                                                                                                 |   | 152 Hampden Street<br>Boston, MA 02119                                                                                                                                                                     |
|             | ₽<br>●                                  | — VALVE (UNKNOWN)<br>— POST                                                                                                                    |   | ·                                                                                                                                                                                                          |
|             | MAIL                                    | – MAIL BOX<br>– FLAG POLE                                                                                                                      |   | THIS DOCUMENT IS AN INSTRUMENT OF SERVICE OF FELDMAN<br>GEOSPATIAL ISSUED TO OUR CLIENT FOR PURPOSES RELATED DIRECTLY<br>AND SOLELY TO FELDMAN GEOSPATIAL'S TYPICAL SCOPE OF SERVICES                      |
|             | • — — — — — — — — — — — — — — — — — — — | - DRILL HOLE                                                                                                                                   |   | UNDER CONTRACT TO OUR CLIENT FOR THIS PROJECT. ANY USE OR REUSE OF THIS DOCUMENT FOR ANY REASON BY ANY PARTY FOR PURPOSES                                                                                  |
|             | ∎<br>₩                                  | — BOUND FOUND<br>— BOUND FOUND WITH DRILL HOLE                                                                                                 |   | UNRELATED DIRECTLY AND SOLELY TO SAID CONTRACT SHALL BE AT THE<br>USER'S SOLE AND EXCLUSIVE RISK AND LIABILITY, INCLUDING LIABILITY FOR<br>VIOLATION OF COPYRIGHT LAWS, UNLESS WRITTEN CONSENT IS PROVIDED |
|             |                                         | – IRON PIPE<br>– IRON ROD                                                                                                                      |   | BY FELDMAN GEOSPATIAL.                                                                                                                                                                                     |
|             | ₩ ———<br>⊗ ———                          | – IRON ROD<br>– WETLANDS                                                                                                                       |   |                                                                                                                                                                                                            |
|             | ▲                                       | - WETLAND FLAG                                                                                                                                 |   |                                                                                                                                                                                                            |
|             |                                         | — INDICATES COMMON OWNERSHIP<br>— BITUMINOUS                                                                                                   |   | 3 08/16/2023 ENDORSEMENT PLANS                                                                                                                                                                             |
|             | CONC                                    |                                                                                                                                                |   | 2 07/13/2023 NO CHANGE                                                                                                                                                                                     |
|             | FD                                      | - FOUND                                                                                                                                        | E | 106/12/2023PERMANENT BENCHMARKSNo:Date:Revision   Issue:                                                                                                                                                   |
|             | IP<br>IR                                | - IRON ROD                                                                                                                                     |   |                                                                                                                                                                                                            |
|             |                                         | – STONE BOUND<br>– SQUARE FEET                                                                                                                 |   | Drawn By:         CMP         Checked By:         JRZ           Date:         03/13/2023         Project No.:         21-0120                                                                              |
|             | ТВМ ———                                 | - TEMPORARY BENCH MARK                                                                                                                         |   | 0         60         120         240         360                                                                                                                                                           |
|             |                                         | – WETLAND FLAG NUMBER                                                                                                                          |   | Scale: 1" = 120'                                                                                                                                                                                           |
|             | Е<br>ОНW                                | - ELECTRIC<br>- OVERHEAD WIRES                                                                                                                 |   | Sheet No.:                                                                                                                                                                                                 |
|             |                                         |                                                                                                                                                |   | V-101                                                                                                                                                                                                      |
| $\sim$      |                                         | STONE WALL                                                                                                                                     |   | \ \ <i>I</i>                                                                                                                                                                                               |