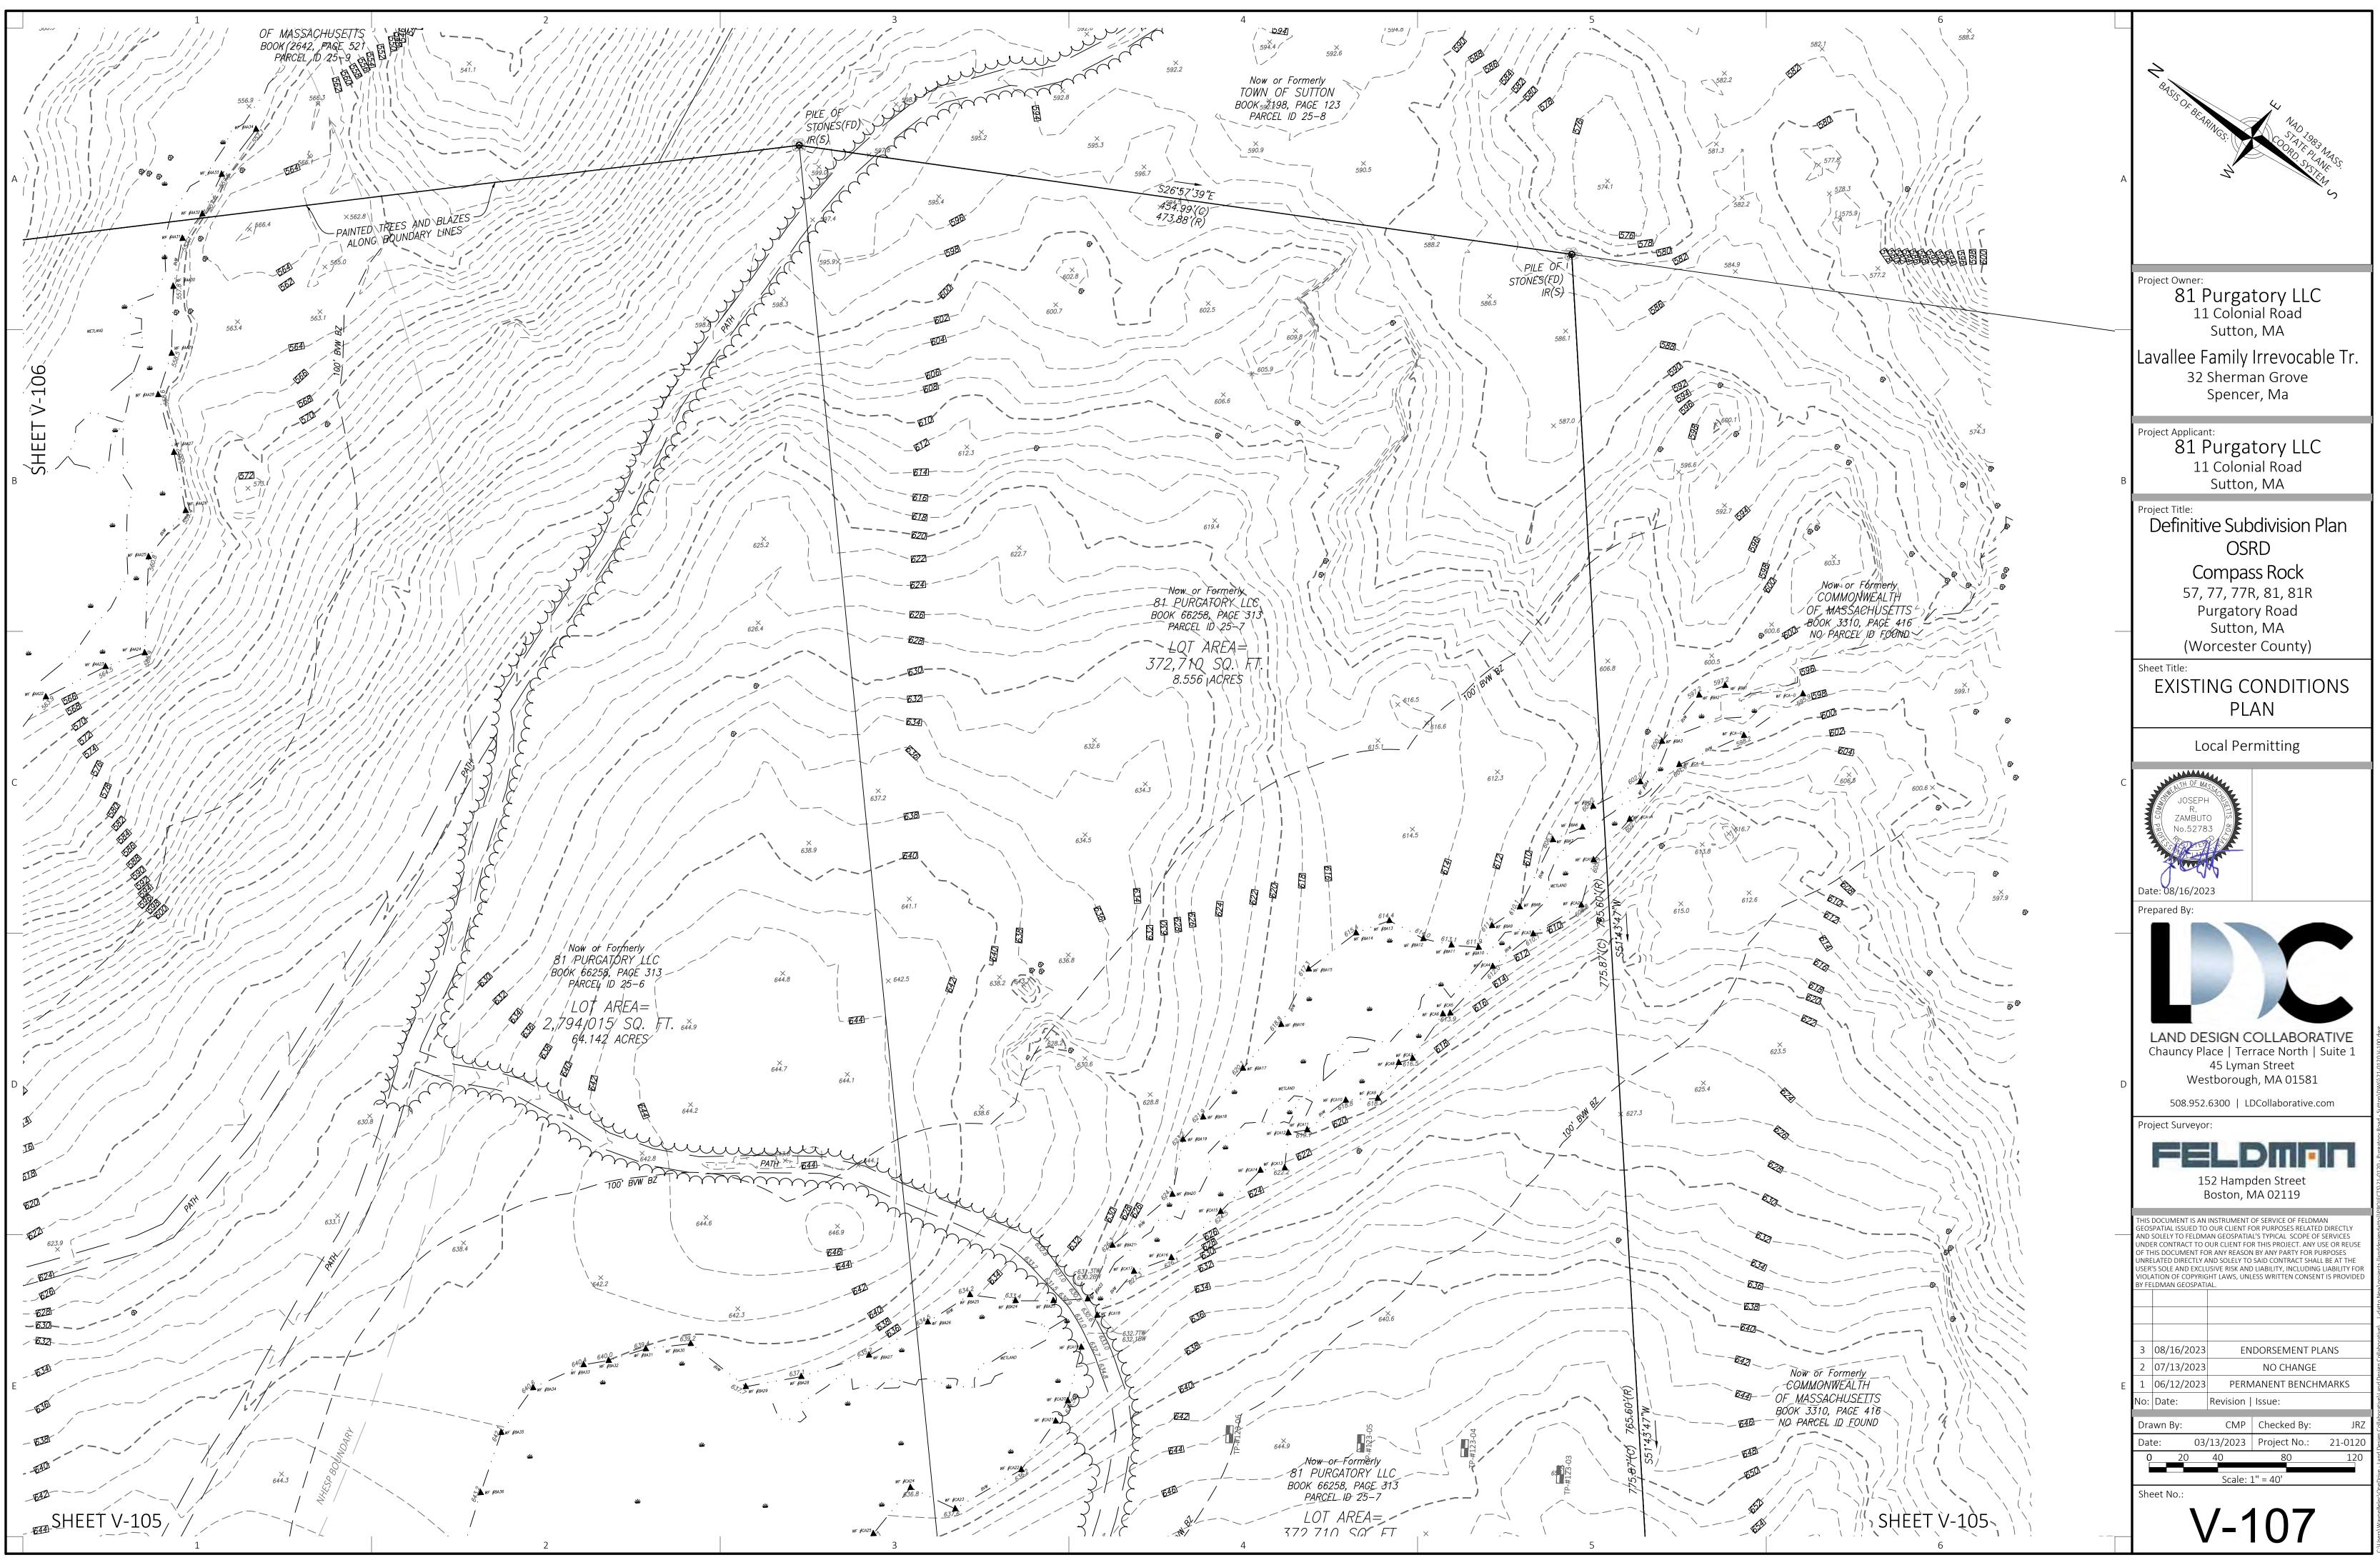

For Registry Use Only

|             |                                         |                                                                                                                                                |   | $\langle \langle \rangle$                                                                                                                                                                                  |
|-------------|-----------------------------------------|------------------------------------------------------------------------------------------------------------------------------------------------|---|------------------------------------------------------------------------------------------------------------------------------------------------------------------------------------------------------------|
|             |                                         |                                                                                                                                                |   | BASIS OF BEARINGS.                                                                                                                                                                                         |
|             |                                         |                                                                                                                                                |   | BEAR                                                                                                                                                                                                       |
| ZONII       | NG CLASSIFIC                            | ATION                                                                                                                                          |   | Nesi Co Apoes                                                                                                                                                                                              |
|             | OF SUTTON:                              |                                                                                                                                                |   | POC SL ANASS                                                                                                                                                                                               |
|             |                                         | <u>PER (R–1) "RESIDENTIAL–RURAL" ZONE</u>                                                                                                      | А | 22                                                                                                                                                                                                         |
|             | JM LOT SIZE                             | 80,000 SQ. FT.                                                                                                                                 |   | 5                                                                                                                                                                                                          |
| MINIMU      | JM LOT WIDTH                            | 250 FEET                                                                                                                                       |   |                                                                                                                                                                                                            |
| MINIMU      | JM LOT FRONTA<br>JM FRONT YARD          | 50 FEET                                                                                                                                        |   |                                                                                                                                                                                                            |
| MINIMU      | JM SIDE YARD<br>JM REAR YARD            | 20 FEET<br>50 FEET                                                                                                                             |   |                                                                                                                                                                                                            |
|             | UM BUILDING HI<br>UM BUILDING CO        |                                                                                                                                                |   | Project Owner:                                                                                                                                                                                             |
| <u>REFE</u> | RENCES                                  |                                                                                                                                                |   | 81 Purgatory LLC                                                                                                                                                                                           |
| WORCE       | ESTER COUNTY I                          | REGISTRY OF DEEDS:                                                                                                                             |   | 11 Colonial Road                                                                                                                                                                                           |
|             |                                         | PAGE 152 (57 PURGATORY ROAD)                                                                                                                   |   | Sutton, MA                                                                                                                                                                                                 |
| DEED        | BOOK 14840, F                           | PAGE 269 (77 PURGATORY ROAD)<br>PAGE 300 (77R PURGATORY ROAD)                                                                                  |   | Lavallee Family Irrevocable Tr.                                                                                                                                                                            |
|             |                                         | PAGE 279 (81 PURGATORY ROAD)<br>PAGE 312 (81R PURGATORY ROAD)                                                                                  |   | 32 Sherman Grove                                                                                                                                                                                           |
|             |                                         | PAGE 339 (LOT 1 PURGATORY ROAD)                                                                                                                |   | Spencer, Ma                                                                                                                                                                                                |
|             | BOOK 69, PAGE<br>BOOK 79, PAGE          |                                                                                                                                                |   | Project Applicant:                                                                                                                                                                                         |
| PLAN        | BOOK 217, PAG                           | DE 36                                                                                                                                          |   | 81 Purgatory LLC                                                                                                                                                                                           |
| PLAN        | BOOK 357, PAC<br>BOOK 392, PAC          | DE 19                                                                                                                                          |   | 11 Colonial Road                                                                                                                                                                                           |
| PLAN        | BOOK 397, PAG<br>BOOK 397, PAG          | DE 21                                                                                                                                          | В | Sutton, MA                                                                                                                                                                                                 |
| PLAN        | BOOK 397, PAG<br>BOOK 410, PAG          | DE 12                                                                                                                                          |   | Project Title:                                                                                                                                                                                             |
| PLAN        | BOOK 412, PAG<br>BOOK 412, PAG          | DE 108                                                                                                                                         |   | Definitive Subdivision Plan                                                                                                                                                                                |
|             | BOOK 965, PAC                           |                                                                                                                                                |   | OSRD                                                                                                                                                                                                       |
| FORES       | T", DATED OCTO                          | NTITLED, "PLAN OF THE SUTTON STATE<br>DBER, 1963, PROVIDED BY THE                                                                              |   | Compass Rock                                                                                                                                                                                               |
| MASSA       | CHUSETTS DEPA                           | RTMENT OF CONSERVATION AND RECREATION                                                                                                          |   | 57, 77, 77R, 81, 81R                                                                                                                                                                                       |
| <u>NOTE</u> | <u>:5:</u>                              |                                                                                                                                                |   | Purgatory Road                                                                                                                                                                                             |
| 1.          | BENCH MARK II                           | NFORMATION:                                                                                                                                    |   | Sutton, MA                                                                                                                                                                                                 |
|             | ELEVATIONS WE                           | RE OBTAINED BY GPS OBSERVATIONS ON NOVEMBER 8, 2021.                                                                                           |   | (Worcester County)                                                                                                                                                                                         |
|             | PERMANENT BE                            | NCH MARKS SET:                                                                                                                                 |   | Sheet Title:                                                                                                                                                                                               |
|             |                                         | IKE SET IN UTILITY POLE #19/14 ALONG NORTHERLY SIDELINE OF PURGATORY<br>AD. ELEVATION = 729.90                                                 |   | EXISTING CONDITIONS                                                                                                                                                                                        |
|             |                                         | IKE SET IN UTILITY POLE #20/14X ALONG NORTHERLY SIDELINE                                                                                       |   | INDEX PLAN                                                                                                                                                                                                 |
|             |                                         | PURGATORY ROAD. ELEVATION = $722.52$                                                                                                           |   |                                                                                                                                                                                                            |
|             |                                         | NKE SET IN UTILITY POLE #26/18 ALONG SOUTHERLY SIDELINE<br>PURGATORY ROAD. ELEVATION = 690.06                                                  |   | Local Permitting                                                                                                                                                                                           |
|             |                                         | NKE SET IN UTILITY POLE #28/19 ALONG SOUTHERLY SIDELINE                                                                                        | С | WEATH OF MASSAGE                                                                                                                                                                                           |
| 0           |                                         | PURGATORY ROAD. ELEVATION = 676.77                                                                                                             |   | JOSEPH<br>R.<br>R.                                                                                                                                                                                         |
|             |                                         | FER TO NORTH AMERICAN DATUM OF 1988 (NAVD1988).                                                                                                |   | ン ZAMBUTO の<br>思 No.52783 (5)                                                                                                                                                                              |
| 3.          |                                         | OTTING ONLY, THE PARCEL SHOWN HEREON LIES WITHIN A ZONE "X"<br>N AREA OUTSIDE OF THE 0.2% ANNUAL CHANCE FLOOD, AS SHOWN ON THE                 |   |                                                                                                                                                                                                            |
|             |                                         | GENCY MANAGEMENT AGENCY (F.E.M.A) FLOOD INSURANCE RATE MAP (F.I.R.M.)<br>R COUNTY, TOWN OF SUTTON, MASSACHUSETTS, MAP NUMBER 25027C0840E,      |   |                                                                                                                                                                                                            |
|             |                                         | ECTIVE DATE OF JULY 4, 2011.                                                                                                                   |   | Date: 08/16/2023                                                                                                                                                                                           |
|             |                                         | PREPARED WITHOUT THE BENEFIT OF A TITLE REPORT IS SUBJECT TO ANY<br>A REPORT MIGHT DISCLOSE.                                                   |   | Prepared By:                                                                                                                                                                                               |
|             |                                         | NFORMATION IS BASED ON AERIAL PHOTOGRAMMETRY PROVIDED BY BLUESKY                                                                               |   |                                                                                                                                                                                                            |
|             |                                         | D. IN NOVEMBER 2021, AND ON THE GROUND SURVEY BY FELDMAN GEOSPATIAL                                                                            |   |                                                                                                                                                                                                            |
|             |                                         | e walls and paths shown hereon are based on aerial photogrammetry,                                                                             |   |                                                                                                                                                                                                            |
|             |                                         | BLUESKY GEOSPATIAL LTD., IN NOVEMBER 2021.                                                                                                     |   |                                                                                                                                                                                                            |
|             |                                         | WN HEREON WERE DELINEATED BY ECOTEC, INC. IN NOVEMBER, 2020 AND<br>21, AND FIELD LOCATED BY FELDMAN GEOSPATIAL IN NOVEMBER AND                 |   |                                                                                                                                                                                                            |
|             |                                         | 21 & SEPTEMBER 2022. MA DEP FILE #303-0972.                                                                                                    |   | LAND DESIGN COLLABORATIVE                                                                                                                                                                                  |
|             |                                         | IS AN INSTRUMENT OF SERVICE OF FELDMAN LAND SURVEYORS ISSUED TO<br>R PURPOSES RELATED DIRECTLY AND SOLELY TO FELDMAN LAND SURVEYORS'           |   | Chauncy Place   Terrace North   Suite 1<br>45 Lyman Street                                                                                                                                                 |
|             | SCOPE OF SER                            | VICES UNDER CONTRACT TO OUR CLIENT FOR THIS PROJECT. ANY USE OR<br>DOCUMENT FOR ANY REASON BY ANY PARTY FOR PURPOSES UNRELATED                 | D | Westborough, MA 01581                                                                                                                                                                                      |
|             | DIRECTLY AND                            | SOLELY TO SAID CONTRACT SHALL BE AT THE USER'S SOLE AND EXCLUSIVE<br>LITY, INCLUDING LIABILITY FOR VIOLATION OF COPYRIGHT LAWS, UNLESS WRITTEN |   | 508.952.6300   LDCollaborative.com                                                                                                                                                                         |
|             | CONSENT IS PR                           | 2011, INCLUDING LIABILITI FOR VIOLATION OF COPTRIGHT LAWS, UNLLSS WRITTLIN<br>2011DED BY FELDMAN LAND SURVEYORS.                               |   | Project Surveyor:                                                                                                                                                                                          |
|             | <u>LEGEND</u>                           |                                                                                                                                                |   |                                                                                                                                                                                                            |
|             |                                         | – CATCH BASIN                                                                                                                                  |   | FELDMAN                                                                                                                                                                                                    |
|             | 傘 ———                                   | - UTILITY POLE<br>- WALK LIGHT                                                                                                                 |   | 152 Hampden Street<br>Boston, MA 02119                                                                                                                                                                     |
|             | ₽<br>●                                  | — VALVE (UNKNOWN)<br>— POST                                                                                                                    |   | ·                                                                                                                                                                                                          |
|             | MAIL                                    | – MAIL BOX<br>– FLAG POLE                                                                                                                      |   | THIS DOCUMENT IS AN INSTRUMENT OF SERVICE OF FELDMAN<br>GEOSPATIAL ISSUED TO OUR CLIENT FOR PURPOSES RELATED DIRECTLY<br>AND SOLELY TO FELDMAN GEOSPATIAL'S TYPICAL SCOPE OF SERVICES                      |
|             | • — — — — — — — — — — — — — — — — — — — | - DRILL HOLE                                                                                                                                   |   | UNDER CONTRACT TO OUR CLIENT FOR THIS PROJECT. ANY USE OR REUSE OF THIS DOCUMENT FOR ANY REASON BY ANY PARTY FOR PURPOSES                                                                                  |
|             | ∎<br>₩                                  | — BOUND FOUND<br>— BOUND FOUND WITH DRILL HOLE                                                                                                 |   | UNRELATED DIRECTLY AND SOLELY TO SAID CONTRACT SHALL BE AT THE<br>USER'S SOLE AND EXCLUSIVE RISK AND LIABILITY, INCLUDING LIABILITY FOR<br>VIOLATION OF COPYRIGHT LAWS, UNLESS WRITTEN CONSENT IS PROVIDED |
|             |                                         | – IRON PIPE<br>– IRON ROD                                                                                                                      |   | BY FELDMAN GEOSPATIAL.                                                                                                                                                                                     |
|             | ₩ ———<br>⊗ ———                          | – IRON ROD<br>– WETLANDS                                                                                                                       |   |                                                                                                                                                                                                            |
|             | ▲                                       | - WETLAND FLAG                                                                                                                                 |   |                                                                                                                                                                                                            |
|             |                                         | — INDICATES COMMON OWNERSHIP<br>— BITUMINOUS                                                                                                   |   | 3 08/16/2023 ENDORSEMENT PLANS                                                                                                                                                                             |
|             | CONC                                    |                                                                                                                                                |   | 2 07/13/2023 NO CHANGE                                                                                                                                                                                     |
|             | FD                                      | - FOUND                                                                                                                                        | E | 106/12/2023PERMANENT BENCHMARKSNo:Date:Revision   Issue:                                                                                                                                                   |
|             | IP<br>IR                                | - IRON ROD                                                                                                                                     |   |                                                                                                                                                                                                            |
|             |                                         | – STONE BOUND<br>– SQUARE FEET                                                                                                                 |   | Drawn By:         CMP         Checked By:         JRZ           Date:         03/13/2023         Project No.:         21-0120                                                                              |
|             | ТВМ ———                                 | - TEMPORARY BENCH MARK                                                                                                                         |   | 0         60         120         240         360                                                                                                                                                           |
|             |                                         | – WETLAND FLAG NUMBER                                                                                                                          |   | Scale: 1" = 120'                                                                                                                                                                                           |
|             | Е<br>ОНW                                | - ELECTRIC<br>- OVERHEAD WIRES                                                                                                                 |   | Sheet No.:                                                                                                                                                                                                 |
|             |                                         |                                                                                                                                                |   | V-101                                                                                                                                                                                                      |
| $\sim$      |                                         | STONE WALL                                                                                                                                     |   | \ \ <i>I</i>                                                                                                                                                                                               |