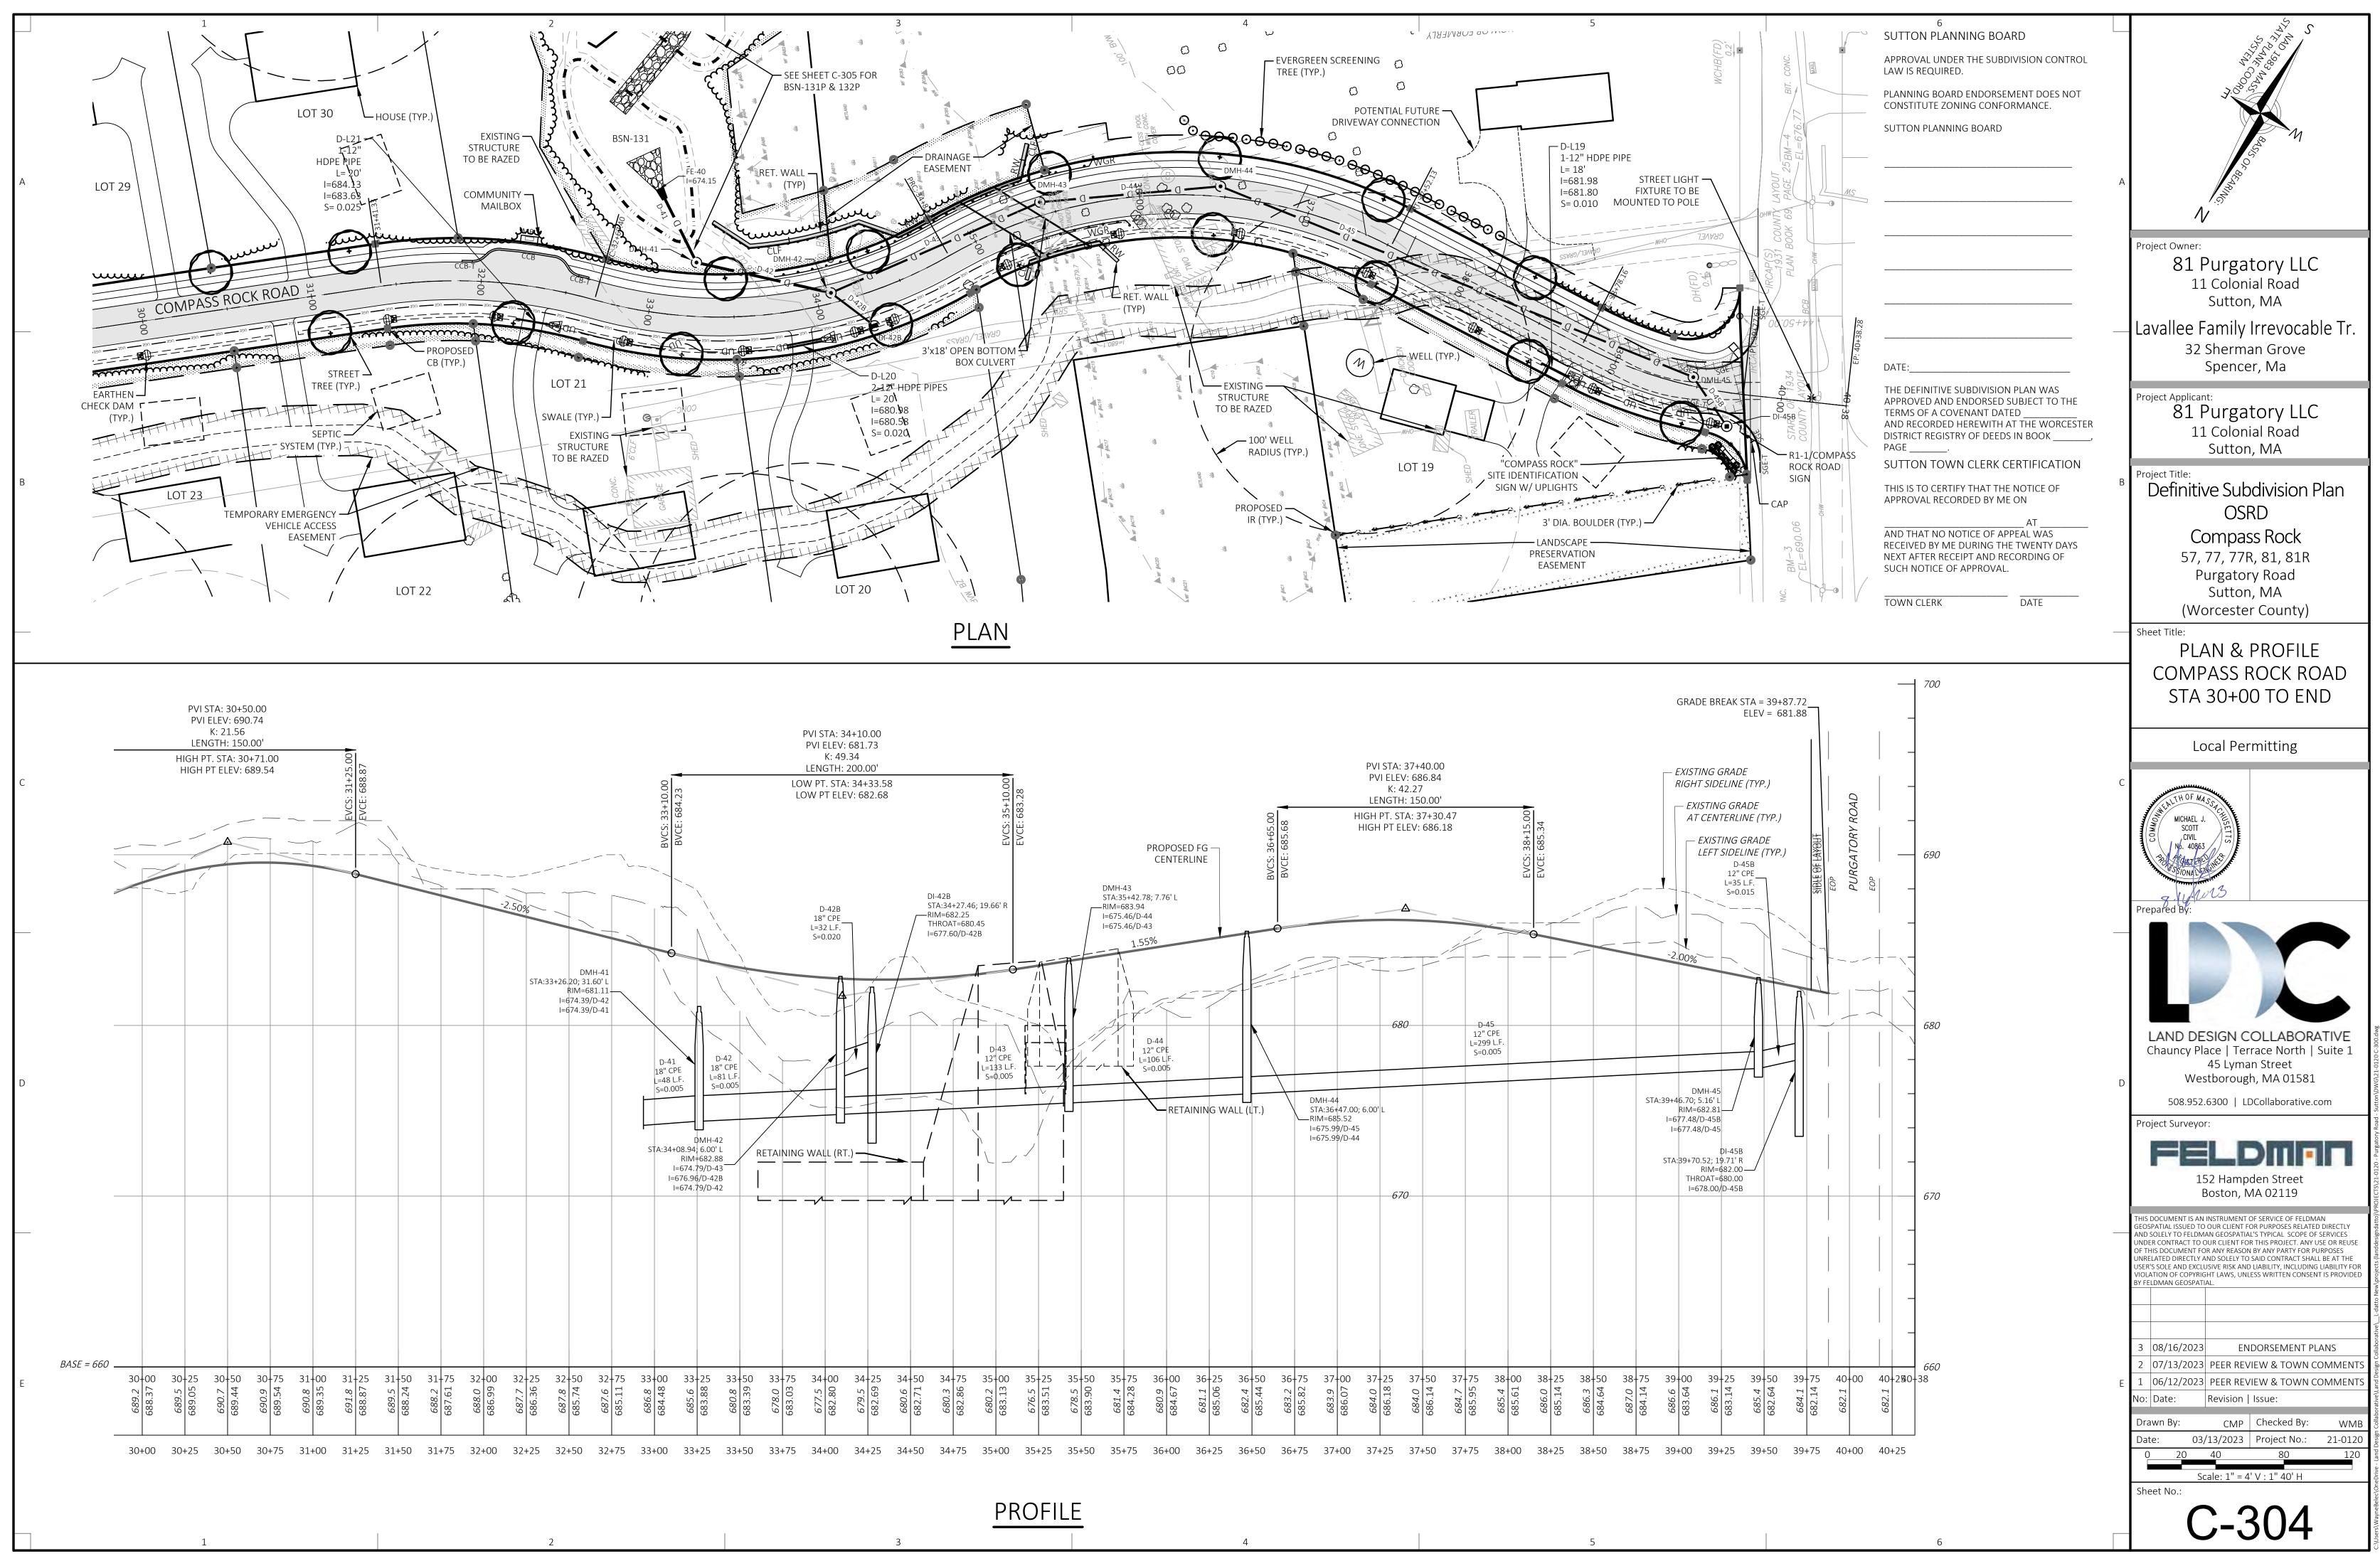

| UTTON PLANNI                                                                                                                                                 | NG BOARD                                                                                                                                                                                                                                                | SUTTON TOWN CL                                                                                                                                                                                       | LERK CERTIFICATION                                                                                                                                                                                                                              |                                                                                                                                                         |                                                                                                  |                                                                                             |
|--------------------------------------------------------------------------------------------------------------------------------------------------------------|---------------------------------------------------------------------------------------------------------------------------------------------------------------------------------------------------------------------------------------------------------|------------------------------------------------------------------------------------------------------------------------------------------------------------------------------------------------------|-------------------------------------------------------------------------------------------------------------------------------------------------------------------------------------------------------------------------------------------------|---------------------------------------------------------------------------------------------------------------------------------------------------------|--------------------------------------------------------------------------------------------------|---------------------------------------------------------------------------------------------|
| APPROVAL UNDER THE SUBDIVISION CONTROL<br>LAW IS REQUIRED.<br>PLANNING BOARD ENDORSEMENT DOES NOT<br>CONSTITUTE ZONING CONFORMANCE.<br>SUTTON PLANNING BOARD |                                                                                                                                                                                                                                                         | THIS IS TO CERTIFY TH<br>APPROVAL RECORDED                                                                                                                                                           |                                                                                                                                                                                                                                                 |                                                                                                                                                         |                                                                                                  |                                                                                             |
|                                                                                                                                                              |                                                                                                                                                                                                                                                         | BY ME DURING THE T                                                                                                                                                                                   | AT<br>E OF APPEAL WAS RECEIVED<br>WENTY DAYS NEXT AFTER<br>DING OF SUCH NOTICE OF                                                                                                                                                               |                                                                                                                                                         |                                                                                                  |                                                                                             |
|                                                                                                                                                              |                                                                                                                                                                                                                                                         | TOWN CLERK                                                                                                                                                                                           | DATE                                                                                                                                                                                                                                            |                                                                                                                                                         | O                                                                                                | PEN                                                                                         |
|                                                                                                                                                              |                                                                                                                                                                                                                                                         |                                                                                                                                                                                                      |                                                                                                                                                                                                                                                 |                                                                                                                                                         | PUI                                                                                              | RSUANT T                                                                                    |
| APPROVED AND EN<br>TERMS OF A COVEN<br>RECORDED HEREWI                                                                                                       | BDIVISION PLAN WAS<br>IDORSED SUBJECT TO THE<br>NANT DATED AN<br>ITH AT THE WORCESTER<br>OF DEEDS IN BOOK                                                                                                                                               | ID<br>,                                                                                                                                                                                              |                                                                                                                                                                                                                                                 |                                                                                                                                                         |                                                                                                  |                                                                                             |
|                                                                                                                                                              |                                                                                                                                                                                                                                                         |                                                                                                                                                                                                      |                                                                                                                                                                                                                                                 |                                                                                                                                                         |                                                                                                  |                                                                                             |
| GRANTED WAI                                                                                                                                                  | IVERS FROM THE SUTTO                                                                                                                                                                                                                                    | N SUBDIVISION RUL                                                                                                                                                                                    | ES & REGULATIONS                                                                                                                                                                                                                                |                                                                                                                                                         |                                                                                                  |                                                                                             |
| GRANTED WAI<br>REGULATION NUM<br>4.A.2.F                                                                                                                     | ABER REGULATIO                                                                                                                                                                                                                                          | N                                                                                                                                                                                                    | ES & REGULATIONS                                                                                                                                                                                                                                | ONS. 100' AT ST 16, 25                                                                                                                                  | 0' FROM ST 20-21, AN                                                                             | D 100' FROM ST 23 - 26.                                                                     |
| <b>REGULATION NUM</b>                                                                                                                                        | ALLOW A MINIMUM CENT<br>ALLOW VARIATIONS FROM<br>(ALSO 4.G.1.) BITUMINOU                                                                                                                                                                                | ERLINE RADIUS OF LESS<br>STANDARD ROADWAY<br>S INSTEAD OF GRANITE F                                                                                                                                  |                                                                                                                                                                                                                                                 | S FOLLOWS: WIDTH (A                                                                                                                                     | _SO 4.A.3.) 22' AND 20'<br>BED FOR SIGNIFICANT I                                                 | AS OPPOSED TO 26'; CURBI<br>LENGTHS; ROAD BASE & SUR                                        |
| REGULATION NUM<br>4.A.2.F                                                                                                                                    | ALLOW A MINIMUM CENT<br>ALLOW VARIATIONS FROM<br>(ALSO 4.G.1.) BITUMINOU<br>(ALSO 5.F.2 & 3) 12" GRAV                                                                                                                                                   | ON<br>FERLINE RADIUS OF LESS<br>A STANDARD ROADWAY<br>S INSTEAD OF GRANITE F<br>/EL BASE AS OPPOSED TO                                                                                               | 5 THAN 270' AT SEVERAL LOCATI<br>CROSS SECTION STANDARDS AS<br>EXCEPT AT PURGATORY INTERSE                                                                                                                                                      | S FOLLOWS: WIDTH (A<br>ECTION AND NOT CUR<br>5″ BINDER AS OPPOSE                                                                                        | .SO 4.A.3.) 22' AND 20'<br>BED FOR SIGNIFICANT I<br>D TO 1.5" TOP AND 1.5                        | AS OPPOSED TO 26'; CURBI<br>LENGTHS; ROAD BASE & SUR<br>" BINDER.                           |
| REGULATION NUM<br>4.A.2.F<br>4.A.2.K                                                                                                                         | ALLOW A MINIMUM CENT<br>ALLOW A MINIMUM CENT<br>ALLOW VARIATIONS FROM<br>(ALSO 4.G.1.) BITUMINOU<br>(ALSO 5.F.2 & 3) 12" GRAV<br>ALLOW OPEN SWALES AN<br>ABSOLUTELY NECESSARY.                                                                          | ON<br>FERLINE RADIUS OF LESS<br>A STANDARD ROADWAY<br>S INSTEAD OF GRANITE E<br>VEL BASE AS OPPOSED TO<br>D OTHER LOW IMPACT E                                                                       | 5 THAN 270' AT SEVERAL LOCATI<br>7 CROSS SECTION STANDARDS AS<br>EXCEPT AT PURGATORY INTERSE<br>O 18", 1.5" TOP COURSE AND 2.                                                                                                                   | S FOLLOWS: WIDTH (A<br>ECTION AND NOT CUR<br>5″ BINDER AS OPPOSE<br>TER INFRASTRUCTURE                                                                  | .SO 4.A.3.) 22' AND 20'<br>BED FOR SIGNIFICANT I<br>D TO 1.5" TOP AND 1.5                        | AS OPPOSED TO 26'; CURBI<br>LENGTHS; ROAD BASE & SUR<br>" BINDER.                           |
| REGULATION NUM<br>4.A.2.F<br>4.A.2.K<br>4.B.2. & 5.A<br>4.D<br>4.F.1                                                                                         | ALLOW A MINIMUM CENT<br>ALLOW A MINIMUM CENT<br>ALLOW VARIATIONS FROM<br>(ALSO 4.G.1.) BITUMINOU<br>(ALSO 5.F.2 & 3) 12" GRAV<br>ALLOW OPEN SWALES AN<br>ABSOLUTELY NECESSARY.<br>ALLOW INDIVIDUAL HOUS<br>ALLOW DRAINAGE EASEM                         | TERLINE RADIUS OF LESS<br>A STANDARD ROADWAY<br>S INSTEAD OF GRANITE F<br>VEL BASE AS OPPOSED TO<br>D OTHER LOW IMPACT E<br>SE SPRINKLERS AS OPPOS<br>IENTS OF LESS THAN 30'                         | S THAN 270' AT SEVERAL LOCATI<br>CROSS SECTION STANDARDS AS<br>EXCEPT AT PURGATORY INTERSE<br>O 18", 1.5" TOP COURSE AND 2.<br>DEVELOPMENT (LID) STORMWA<br>SED TO AN UNDERGROUND CIST                                                          | S FOLLOWS: WIDTH (A<br>ECTION AND NOT CUR<br>5" BINDER AS OPPOSE<br>TER INFRASTRUCTURE<br>TERN SYSTEM.                                                  | SO 4.A.3.) 22' AND 20'<br>BED FOR SIGNIFICANT I<br>D TO 1.5" TOP AND 1.5<br>, WITH TRADITIONAL S | AS OPPOSED TO 26'; CURBI<br>LENGTHS; ROAD BASE & SUR<br>" BINDER.<br>TORM DRAINS ONLY WHERE |
| REGULATION NUM<br>4.A.2.F<br>4.A.2.K<br>4.B.2. & 5.A<br>4.D                                                                                                  | ALLOW A MINIMUM CENT<br>ALLOW A MINIMUM CENT<br>ALLOW VARIATIONS FROM<br>(ALSO 4.G.1.) BITUMINOU<br>(ALSO 5.F.2 & 3) 12" GRAV<br>ALLOW OPEN SWALES AN<br>ABSOLUTELY NECESSARY.<br>ALLOW INDIVIDUAL HOUS<br>ALLOW DRAINAGE EASEM                         | TERLINE RADIUS OF LESS<br>A STANDARD ROADWAY<br>S INSTEAD OF GRANITE F<br>VEL BASE AS OPPOSED TO<br>D OTHER LOW IMPACT E<br>SE SPRINKLERS AS OPPOS<br>IENTS OF LESS THAN 30'                         | 5 THAN 270' AT SEVERAL LOCATI<br>7 CROSS SECTION STANDARDS AS<br>EXCEPT AT PURGATORY INTERSE<br>O 18", 1.5" TOP COURSE AND 2.<br>DEVELOPMENT (LID) STORMWA<br>SED TO AN UNDERGROUND CIST                                                        | S FOLLOWS: WIDTH (A<br>ECTION AND NOT CUR<br>5" BINDER AS OPPOSE<br>TER INFRASTRUCTURE<br>TERN SYSTEM.                                                  | SO 4.A.3.) 22' AND 20'<br>BED FOR SIGNIFICANT I<br>D TO 1.5" TOP AND 1.5<br>, WITH TRADITIONAL S | AS OPPOSED TO 26'; CURBI<br>LENGTHS; ROAD BASE & SUR<br>" BINDER.<br>TORM DRAINS ONLY WHERE |
| REGULATION NUM<br>4.A.2.F<br>4.A.2.K<br>4.B.2. & 5.A<br>4.D<br>4.F.1                                                                                         | ALLOW A MINIMUM CENT<br>ALLOW A MINIMUM CENT<br>ALLOW VARIATIONS FROM<br>(ALSO 4.G.1.) BITUMINOU<br>(ALSO 5.F.2 & 3) 12" GRAV<br>ALLOW OPEN SWALES AN<br>ABSOLUTELY NECESSARY.<br>ALLOW INDIVIDUAL HOUS<br>ALLOW DRAINAGE EASEN<br>ALLOW ELIMINATION OF | TERLINE RADIUS OF LESS<br>A STANDARD ROADWAY<br>S INSTEAD OF GRANITE F<br>VEL BASE AS OPPOSED TO<br>D OTHER LOW IMPACT E<br>SE SPRINKLERS AS OPPOS<br>IENTS OF LESS THAN 30'                         | S THAN 270' AT SEVERAL LOCATI<br>CROSS SECTION STANDARDS AS<br>EXCEPT AT PURGATORY INTERSE<br>O 18", 1.5" TOP COURSE AND 2.<br>DEVELOPMENT (LID) STORMWA<br>SED TO AN UNDERGROUND CIST                                                          | S FOLLOWS: WIDTH (A<br>ECTION AND NOT CUR<br>5" BINDER AS OPPOSE<br>ITER INFRASTRUCTURE<br>TERN SYSTEM.<br>THE SAME DEVELOPER                           | SO 4.A.3.) 22' AND 20'<br>BED FOR SIGNIFICANT I<br>D TO 1.5" TOP AND 1.5<br>, WITH TRADITIONAL S | AS OPPOSED TO 26'; CURBI<br>LENGTHS; ROAD BASE & SUR<br>" BINDER.<br>TORM DRAINS ONLY WHERE |
| REGULATION NUM<br>4.A.2.F<br>4.A.2.K<br>4.B.2. & 5.A<br>4.D<br>4.F.1                                                                                         | ALLOW A MINIMUM CENT<br>ALLOW A MINIMUM CENT<br>ALLOW VARIATIONS FROM<br>(ALSO 4.G.1.) BITUMINOU<br>(ALSO 5.F.2 & 3) 12" GRAV<br>ALLOW OPEN SWALES AN<br>ABSOLUTELY NECESSARY.<br>ALLOW INDIVIDUAL HOUS<br>ALLOW DRAINAGE EASEN<br>ALLOW ELIMINATION OF | ITERLINE RADIUS OF LESS<br>A STANDARD ROADWAY<br>S INSTEAD OF GRANITE I<br>VEL BASE AS OPPOSED TO<br>D OTHER LOW IMPACT D<br>SE SPRINKLERS AS OPPOS<br>IENTS OF LESS THAN 30'<br>TEMPORARY CONSTRUCT | S THAN 270' AT SEVERAL LOCATI<br>CROSS SECTION STANDARDS AS<br>EXCEPT AT PURGATORY INTERSE<br>O 18", 1.5" TOP COURSE AND 2.<br>DEVELOPMENT (LID) STORMWA<br>SED TO AN UNDERGROUND CIST<br>'WIDE.<br>STION EASEMENTS AS LONG AS T                | S FOLLOWS: WIDTH (A<br>ECTION AND NOT CUR<br>5" BINDER AS OPPOSE<br>ITER INFRASTRUCTURE<br>TERN SYSTEM.<br>THE SAME DEVELOPER                           | SO 4.A.3.) 22' AND 20'<br>BED FOR SIGNIFICANT I<br>D TO 1.5" TOP AND 1.5<br>, WITH TRADITIONAL S | AS OPPOSED TO 26'; CURBI<br>LENGTHS; ROAD BASE & SUR<br>" BINDER.<br>TORM DRAINS ONLY WHERE |
| REGULATION NUM<br>4.A.2.F<br>4.A.2.K<br>4.B.2. & 5.A<br>4.D<br>4.F.1                                                                                         | ALLOW A MINIMUM CENT<br>ALLOW A MINIMUM CENT<br>ALLOW VARIATIONS FROM<br>(ALSO 4.G.1.) BITUMINOU<br>(ALSO 5.F.2 & 3) 12" GRAV<br>ALLOW OPEN SWALES AN<br>ABSOLUTELY NECESSARY.<br>ALLOW INDIVIDUAL HOUS<br>ALLOW DRAINAGE EASEN<br>ALLOW ELIMINATION OF | TERLINE RADIUS OF LESS<br>A STANDARD ROADWAY<br>S INSTEAD OF GRANITE H<br>/eL BASE AS OPPOSED TO<br>D OTHER LOW IMPACT D<br>SE SPRINKLERS AS OPPOS<br>IENTS OF LESS THAN 30'<br>TEMPORARY CONSTRUCT  | S THAN 270' AT SEVERAL LOCATI<br>C CROSS SECTION STANDARDS AS<br>EXCEPT AT PURGATORY INTERSE<br>O 18", 1.5" TOP COURSE AND 2.<br>DEVELOPMENT (LID) STORMWA<br>SED TO AN UNDERGROUND CIST<br>'WIDE.<br>CTION EASEMENTS AS LONG AS T<br>PROJECT T | S FOLLOWS: WIDTH (A<br>ECTION AND NOT CUR<br>S" BINDER AS OPPOSE<br>ITER INFRASTRUCTURE<br>TERN SYSTEM.<br>THE SAME DEVELOPER<br>SCAPE ARC<br>SCAPE ARC | SO 4.A.3.) 22' AND 20'<br>BED FOR SIGNIFICANT I<br>D TO 1.5" TOP AND 1.5<br>, WITH TRADITIONAL S | AS OPPOSED TO 26'; CURBI<br>LENGTHS; ROAD BASE & SUR<br>" BINDER.<br>TORM DRAINS ONLY WHERE |