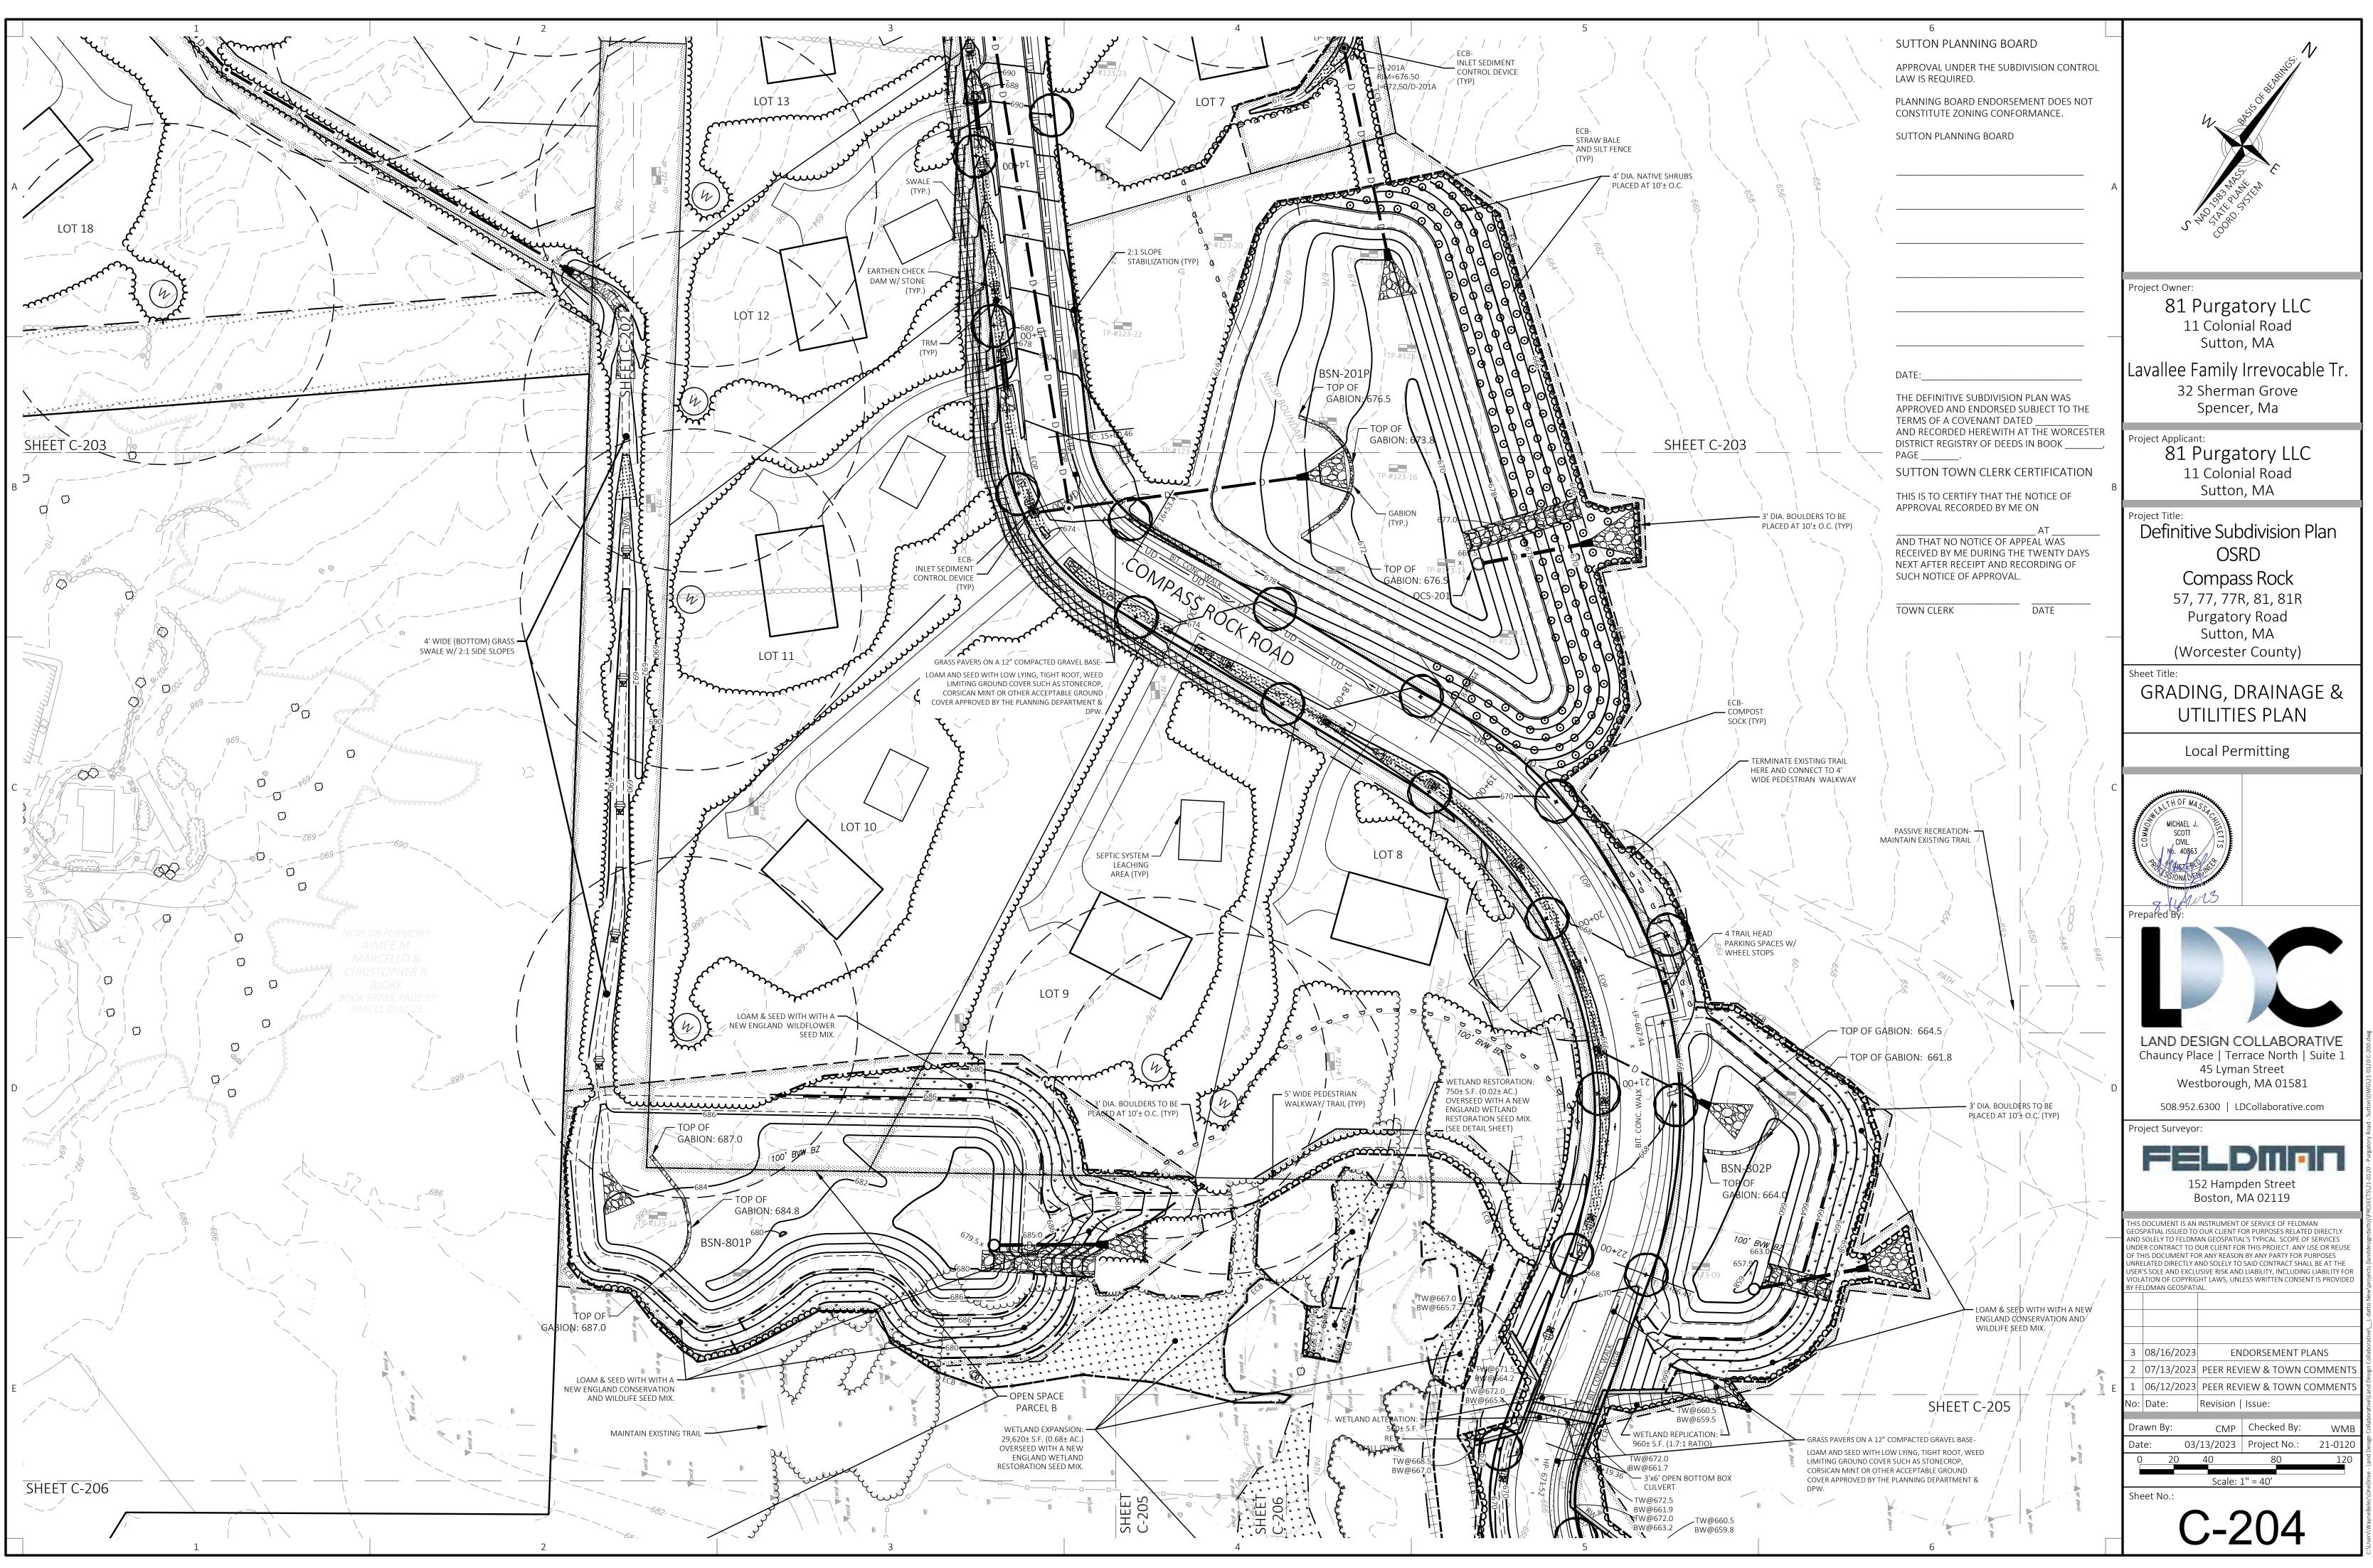

| UTTON PLANNI                                                                                                                                                 | NG BOARD                                                                                                                                                                                                                                                | SUTTON TOWN CL                                                                                                                                                                                       | LERK CERTIFICATION                                                                                                                                                                                                                              |                                                                                                                                                         |                                                                                                  |                                                                                             |
|--------------------------------------------------------------------------------------------------------------------------------------------------------------|---------------------------------------------------------------------------------------------------------------------------------------------------------------------------------------------------------------------------------------------------------|------------------------------------------------------------------------------------------------------------------------------------------------------------------------------------------------------|-------------------------------------------------------------------------------------------------------------------------------------------------------------------------------------------------------------------------------------------------|---------------------------------------------------------------------------------------------------------------------------------------------------------|--------------------------------------------------------------------------------------------------|---------------------------------------------------------------------------------------------|
| APPROVAL UNDER THE SUBDIVISION CONTROL<br>LAW IS REQUIRED.<br>PLANNING BOARD ENDORSEMENT DOES NOT<br>CONSTITUTE ZONING CONFORMANCE.<br>SUTTON PLANNING BOARD |                                                                                                                                                                                                                                                         | THIS IS TO CERTIFY TH<br>APPROVAL RECORDED                                                                                                                                                           |                                                                                                                                                                                                                                                 |                                                                                                                                                         |                                                                                                  |                                                                                             |
|                                                                                                                                                              |                                                                                                                                                                                                                                                         | BY ME DURING THE T                                                                                                                                                                                   | AT<br>E OF APPEAL WAS RECEIVED<br>WENTY DAYS NEXT AFTER<br>DING OF SUCH NOTICE OF                                                                                                                                                               |                                                                                                                                                         |                                                                                                  |                                                                                             |
|                                                                                                                                                              |                                                                                                                                                                                                                                                         | TOWN CLERK                                                                                                                                                                                           | DATE                                                                                                                                                                                                                                            |                                                                                                                                                         | O                                                                                                | PEN                                                                                         |
|                                                                                                                                                              |                                                                                                                                                                                                                                                         |                                                                                                                                                                                                      |                                                                                                                                                                                                                                                 |                                                                                                                                                         | PUI                                                                                              | RSUANT T                                                                                    |
| APPROVED AND EN<br>TERMS OF A COVEN<br>RECORDED HEREWI                                                                                                       | BDIVISION PLAN WAS<br>IDORSED SUBJECT TO THE<br>NANT DATED AN<br>ITH AT THE WORCESTER<br>OF DEEDS IN BOOK                                                                                                                                               | ID<br>,                                                                                                                                                                                              |                                                                                                                                                                                                                                                 |                                                                                                                                                         |                                                                                                  |                                                                                             |
|                                                                                                                                                              |                                                                                                                                                                                                                                                         |                                                                                                                                                                                                      |                                                                                                                                                                                                                                                 |                                                                                                                                                         |                                                                                                  |                                                                                             |
| GRANTED WAI                                                                                                                                                  | IVERS FROM THE SUTTO                                                                                                                                                                                                                                    | N SUBDIVISION RUL                                                                                                                                                                                    | ES & REGULATIONS                                                                                                                                                                                                                                |                                                                                                                                                         |                                                                                                  |                                                                                             |
| GRANTED WAI<br>REGULATION NUM<br>4.A.2.F                                                                                                                     | ABER REGULATIO                                                                                                                                                                                                                                          | N                                                                                                                                                                                                    | ES & REGULATIONS                                                                                                                                                                                                                                | ONS. 100' AT ST 16, 25                                                                                                                                  | 0' FROM ST 20-21, AN                                                                             | D 100' FROM ST 23 - 26.                                                                     |
| <b>REGULATION NUM</b>                                                                                                                                        | ALLOW A MINIMUM CENT<br>ALLOW VARIATIONS FROM<br>(ALSO 4.G.1.) BITUMINOU                                                                                                                                                                                | ERLINE RADIUS OF LESS<br>STANDARD ROADWAY<br>S INSTEAD OF GRANITE F                                                                                                                                  |                                                                                                                                                                                                                                                 | S FOLLOWS: WIDTH (A                                                                                                                                     | _SO 4.A.3.) 22' AND 20'<br>BED FOR SIGNIFICANT I                                                 | AS OPPOSED TO 26'; CURBI<br>LENGTHS; ROAD BASE & SUR                                        |
| REGULATION NUM<br>4.A.2.F                                                                                                                                    | ALLOW A MINIMUM CENT<br>ALLOW VARIATIONS FROM<br>(ALSO 4.G.1.) BITUMINOU<br>(ALSO 5.F.2 & 3) 12" GRAV                                                                                                                                                   | ON<br>FERLINE RADIUS OF LESS<br>A STANDARD ROADWAY<br>S INSTEAD OF GRANITE F<br>/EL BASE AS OPPOSED TO                                                                                               | 5 THAN 270' AT SEVERAL LOCATI<br>CROSS SECTION STANDARDS AS<br>EXCEPT AT PURGATORY INTERSE                                                                                                                                                      | S FOLLOWS: WIDTH (A<br>ECTION AND NOT CUR<br>5″ BINDER AS OPPOSE                                                                                        | .SO 4.A.3.) 22' AND 20'<br>BED FOR SIGNIFICANT I<br>D TO 1.5" TOP AND 1.5                        | AS OPPOSED TO 26'; CURBI<br>LENGTHS; ROAD BASE & SUR<br>" BINDER.                           |
| REGULATION NUM<br>4.A.2.F<br>4.A.2.K                                                                                                                         | ALLOW A MINIMUM CENT<br>ALLOW A MINIMUM CENT<br>ALLOW VARIATIONS FROM<br>(ALSO 4.G.1.) BITUMINOU<br>(ALSO 5.F.2 & 3) 12" GRAV<br>ALLOW OPEN SWALES AN<br>ABSOLUTELY NECESSARY.                                                                          | ON<br>FERLINE RADIUS OF LESS<br>A STANDARD ROADWAY<br>S INSTEAD OF GRANITE E<br>VEL BASE AS OPPOSED TO<br>D OTHER LOW IMPACT E                                                                       | 5 THAN 270' AT SEVERAL LOCATI<br>7 CROSS SECTION STANDARDS AS<br>EXCEPT AT PURGATORY INTERSE<br>O 18", 1.5" TOP COURSE AND 2.                                                                                                                   | S FOLLOWS: WIDTH (A<br>ECTION AND NOT CUR<br>5″ BINDER AS OPPOSE<br>TER INFRASTRUCTURE                                                                  | .SO 4.A.3.) 22' AND 20'<br>BED FOR SIGNIFICANT I<br>D TO 1.5" TOP AND 1.5                        | AS OPPOSED TO 26'; CURBI<br>LENGTHS; ROAD BASE & SUR<br>" BINDER.                           |
| REGULATION NUM<br>4.A.2.F<br>4.A.2.K<br>4.B.2. & 5.A<br>4.D<br>4.F.1                                                                                         | ALLOW A MINIMUM CENT<br>ALLOW A MINIMUM CENT<br>ALLOW VARIATIONS FROM<br>(ALSO 4.G.1.) BITUMINOU<br>(ALSO 5.F.2 & 3) 12" GRAV<br>ALLOW OPEN SWALES AN<br>ABSOLUTELY NECESSARY.<br>ALLOW INDIVIDUAL HOUS<br>ALLOW DRAINAGE EASEM                         | TERLINE RADIUS OF LESS<br>A STANDARD ROADWAY<br>S INSTEAD OF GRANITE F<br>VEL BASE AS OPPOSED TO<br>D OTHER LOW IMPACT E<br>SE SPRINKLERS AS OPPOS<br>IENTS OF LESS THAN 30'                         | S THAN 270' AT SEVERAL LOCATI<br>CROSS SECTION STANDARDS AS<br>EXCEPT AT PURGATORY INTERSE<br>O 18", 1.5" TOP COURSE AND 2.<br>DEVELOPMENT (LID) STORMWA<br>SED TO AN UNDERGROUND CIST                                                          | S FOLLOWS: WIDTH (A<br>ECTION AND NOT CUR<br>5" BINDER AS OPPOSE<br>TER INFRASTRUCTURE<br>TERN SYSTEM.                                                  | SO 4.A.3.) 22' AND 20'<br>BED FOR SIGNIFICANT I<br>D TO 1.5" TOP AND 1.5<br>, WITH TRADITIONAL S | AS OPPOSED TO 26'; CURBI<br>LENGTHS; ROAD BASE & SUR<br>" BINDER.<br>TORM DRAINS ONLY WHERE |
| REGULATION NUM<br>4.A.2.F<br>4.A.2.K<br>4.B.2. & 5.A<br>4.D                                                                                                  | ALLOW A MINIMUM CENT<br>ALLOW A MINIMUM CENT<br>ALLOW VARIATIONS FROM<br>(ALSO 4.G.1.) BITUMINOU<br>(ALSO 5.F.2 & 3) 12" GRAV<br>ALLOW OPEN SWALES AN<br>ABSOLUTELY NECESSARY.<br>ALLOW INDIVIDUAL HOUS<br>ALLOW DRAINAGE EASEM                         | TERLINE RADIUS OF LESS<br>A STANDARD ROADWAY<br>S INSTEAD OF GRANITE F<br>VEL BASE AS OPPOSED TO<br>D OTHER LOW IMPACT E<br>SE SPRINKLERS AS OPPOS<br>IENTS OF LESS THAN 30'                         | 5 THAN 270' AT SEVERAL LOCATI<br>7 CROSS SECTION STANDARDS AS<br>EXCEPT AT PURGATORY INTERSE<br>O 18", 1.5" TOP COURSE AND 2.<br>DEVELOPMENT (LID) STORMWA<br>SED TO AN UNDERGROUND CIST                                                        | S FOLLOWS: WIDTH (A<br>ECTION AND NOT CUR<br>5" BINDER AS OPPOSE<br>TER INFRASTRUCTURE<br>TERN SYSTEM.                                                  | SO 4.A.3.) 22' AND 20'<br>BED FOR SIGNIFICANT I<br>D TO 1.5" TOP AND 1.5<br>, WITH TRADITIONAL S | AS OPPOSED TO 26'; CURBI<br>LENGTHS; ROAD BASE & SUR<br>" BINDER.<br>TORM DRAINS ONLY WHERE |
| REGULATION NUM<br>4.A.2.F<br>4.A.2.K<br>4.B.2. & 5.A<br>4.D<br>4.F.1                                                                                         | ALLOW A MINIMUM CENT<br>ALLOW A MINIMUM CENT<br>ALLOW VARIATIONS FROM<br>(ALSO 4.G.1.) BITUMINOU<br>(ALSO 5.F.2 & 3) 12" GRAV<br>ALLOW OPEN SWALES AN<br>ABSOLUTELY NECESSARY.<br>ALLOW INDIVIDUAL HOUS<br>ALLOW DRAINAGE EASEN<br>ALLOW ELIMINATION OF | TERLINE RADIUS OF LESS<br>A STANDARD ROADWAY<br>S INSTEAD OF GRANITE F<br>VEL BASE AS OPPOSED TO<br>D OTHER LOW IMPACT E<br>SE SPRINKLERS AS OPPOS<br>IENTS OF LESS THAN 30'                         | S THAN 270' AT SEVERAL LOCATI<br>CROSS SECTION STANDARDS AS<br>EXCEPT AT PURGATORY INTERSE<br>O 18", 1.5" TOP COURSE AND 2.<br>DEVELOPMENT (LID) STORMWA<br>SED TO AN UNDERGROUND CIST                                                          | S FOLLOWS: WIDTH (A<br>ECTION AND NOT CUR<br>5" BINDER AS OPPOSE<br>ITER INFRASTRUCTURE<br>TERN SYSTEM.<br>THE SAME DEVELOPER                           | SO 4.A.3.) 22' AND 20'<br>BED FOR SIGNIFICANT I<br>D TO 1.5" TOP AND 1.5<br>, WITH TRADITIONAL S | AS OPPOSED TO 26'; CURBI<br>LENGTHS; ROAD BASE & SUR<br>" BINDER.<br>TORM DRAINS ONLY WHERE |
| REGULATION NUM<br>4.A.2.F<br>4.A.2.K<br>4.B.2. & 5.A<br>4.D<br>4.F.1                                                                                         | ALLOW A MINIMUM CENT<br>ALLOW A MINIMUM CENT<br>ALLOW VARIATIONS FROM<br>(ALSO 4.G.1.) BITUMINOU<br>(ALSO 5.F.2 & 3) 12" GRAV<br>ALLOW OPEN SWALES AN<br>ABSOLUTELY NECESSARY.<br>ALLOW INDIVIDUAL HOUS<br>ALLOW DRAINAGE EASEN<br>ALLOW ELIMINATION OF | ITERLINE RADIUS OF LESS<br>A STANDARD ROADWAY<br>S INSTEAD OF GRANITE I<br>VEL BASE AS OPPOSED TO<br>D OTHER LOW IMPACT D<br>SE SPRINKLERS AS OPPOS<br>IENTS OF LESS THAN 30'<br>TEMPORARY CONSTRUCT | S THAN 270' AT SEVERAL LOCATI<br>CROSS SECTION STANDARDS AS<br>EXCEPT AT PURGATORY INTERSE<br>O 18", 1.5" TOP COURSE AND 2.<br>DEVELOPMENT (LID) STORMWA<br>SED TO AN UNDERGROUND CIST<br>'WIDE.<br>STION EASEMENTS AS LONG AS T                | S FOLLOWS: WIDTH (A<br>ECTION AND NOT CUR<br>5" BINDER AS OPPOSE<br>ITER INFRASTRUCTURE<br>TERN SYSTEM.<br>THE SAME DEVELOPER                           | SO 4.A.3.) 22' AND 20'<br>BED FOR SIGNIFICANT I<br>D TO 1.5" TOP AND 1.5<br>, WITH TRADITIONAL S | AS OPPOSED TO 26'; CURBI<br>LENGTHS; ROAD BASE & SUR<br>" BINDER.<br>TORM DRAINS ONLY WHERE |
| REGULATION NUM<br>4.A.2.F<br>4.A.2.K<br>4.B.2. & 5.A<br>4.D<br>4.F.1                                                                                         | ALLOW A MINIMUM CENT<br>ALLOW A MINIMUM CENT<br>ALLOW VARIATIONS FROM<br>(ALSO 4.G.1.) BITUMINOU<br>(ALSO 5.F.2 & 3) 12" GRAV<br>ALLOW OPEN SWALES AN<br>ABSOLUTELY NECESSARY.<br>ALLOW INDIVIDUAL HOUS<br>ALLOW DRAINAGE EASEN<br>ALLOW ELIMINATION OF | TERLINE RADIUS OF LESS<br>A STANDARD ROADWAY<br>S INSTEAD OF GRANITE H<br>/eL BASE AS OPPOSED TO<br>D OTHER LOW IMPACT D<br>SE SPRINKLERS AS OPPOS<br>IENTS OF LESS THAN 30'<br>TEMPORARY CONSTRUCT  | S THAN 270' AT SEVERAL LOCATI<br>C CROSS SECTION STANDARDS AS<br>EXCEPT AT PURGATORY INTERSE<br>O 18", 1.5" TOP COURSE AND 2.<br>DEVELOPMENT (LID) STORMWA<br>SED TO AN UNDERGROUND CIST<br>'WIDE.<br>CTION EASEMENTS AS LONG AS T<br>PROJECT T | S FOLLOWS: WIDTH (A<br>ECTION AND NOT CUR<br>S" BINDER AS OPPOSE<br>ITER INFRASTRUCTURE<br>TERN SYSTEM.<br>THE SAME DEVELOPER<br>SCAPE ARC<br>SCAPE ARC | SO 4.A.3.) 22' AND 20'<br>BED FOR SIGNIFICANT I<br>D TO 1.5" TOP AND 1.5<br>, WITH TRADITIONAL S | AS OPPOSED TO 26'; CURBI<br>LENGTHS; ROAD BASE & SUR<br>" BINDER.<br>TORM DRAINS ONLY WHERE |