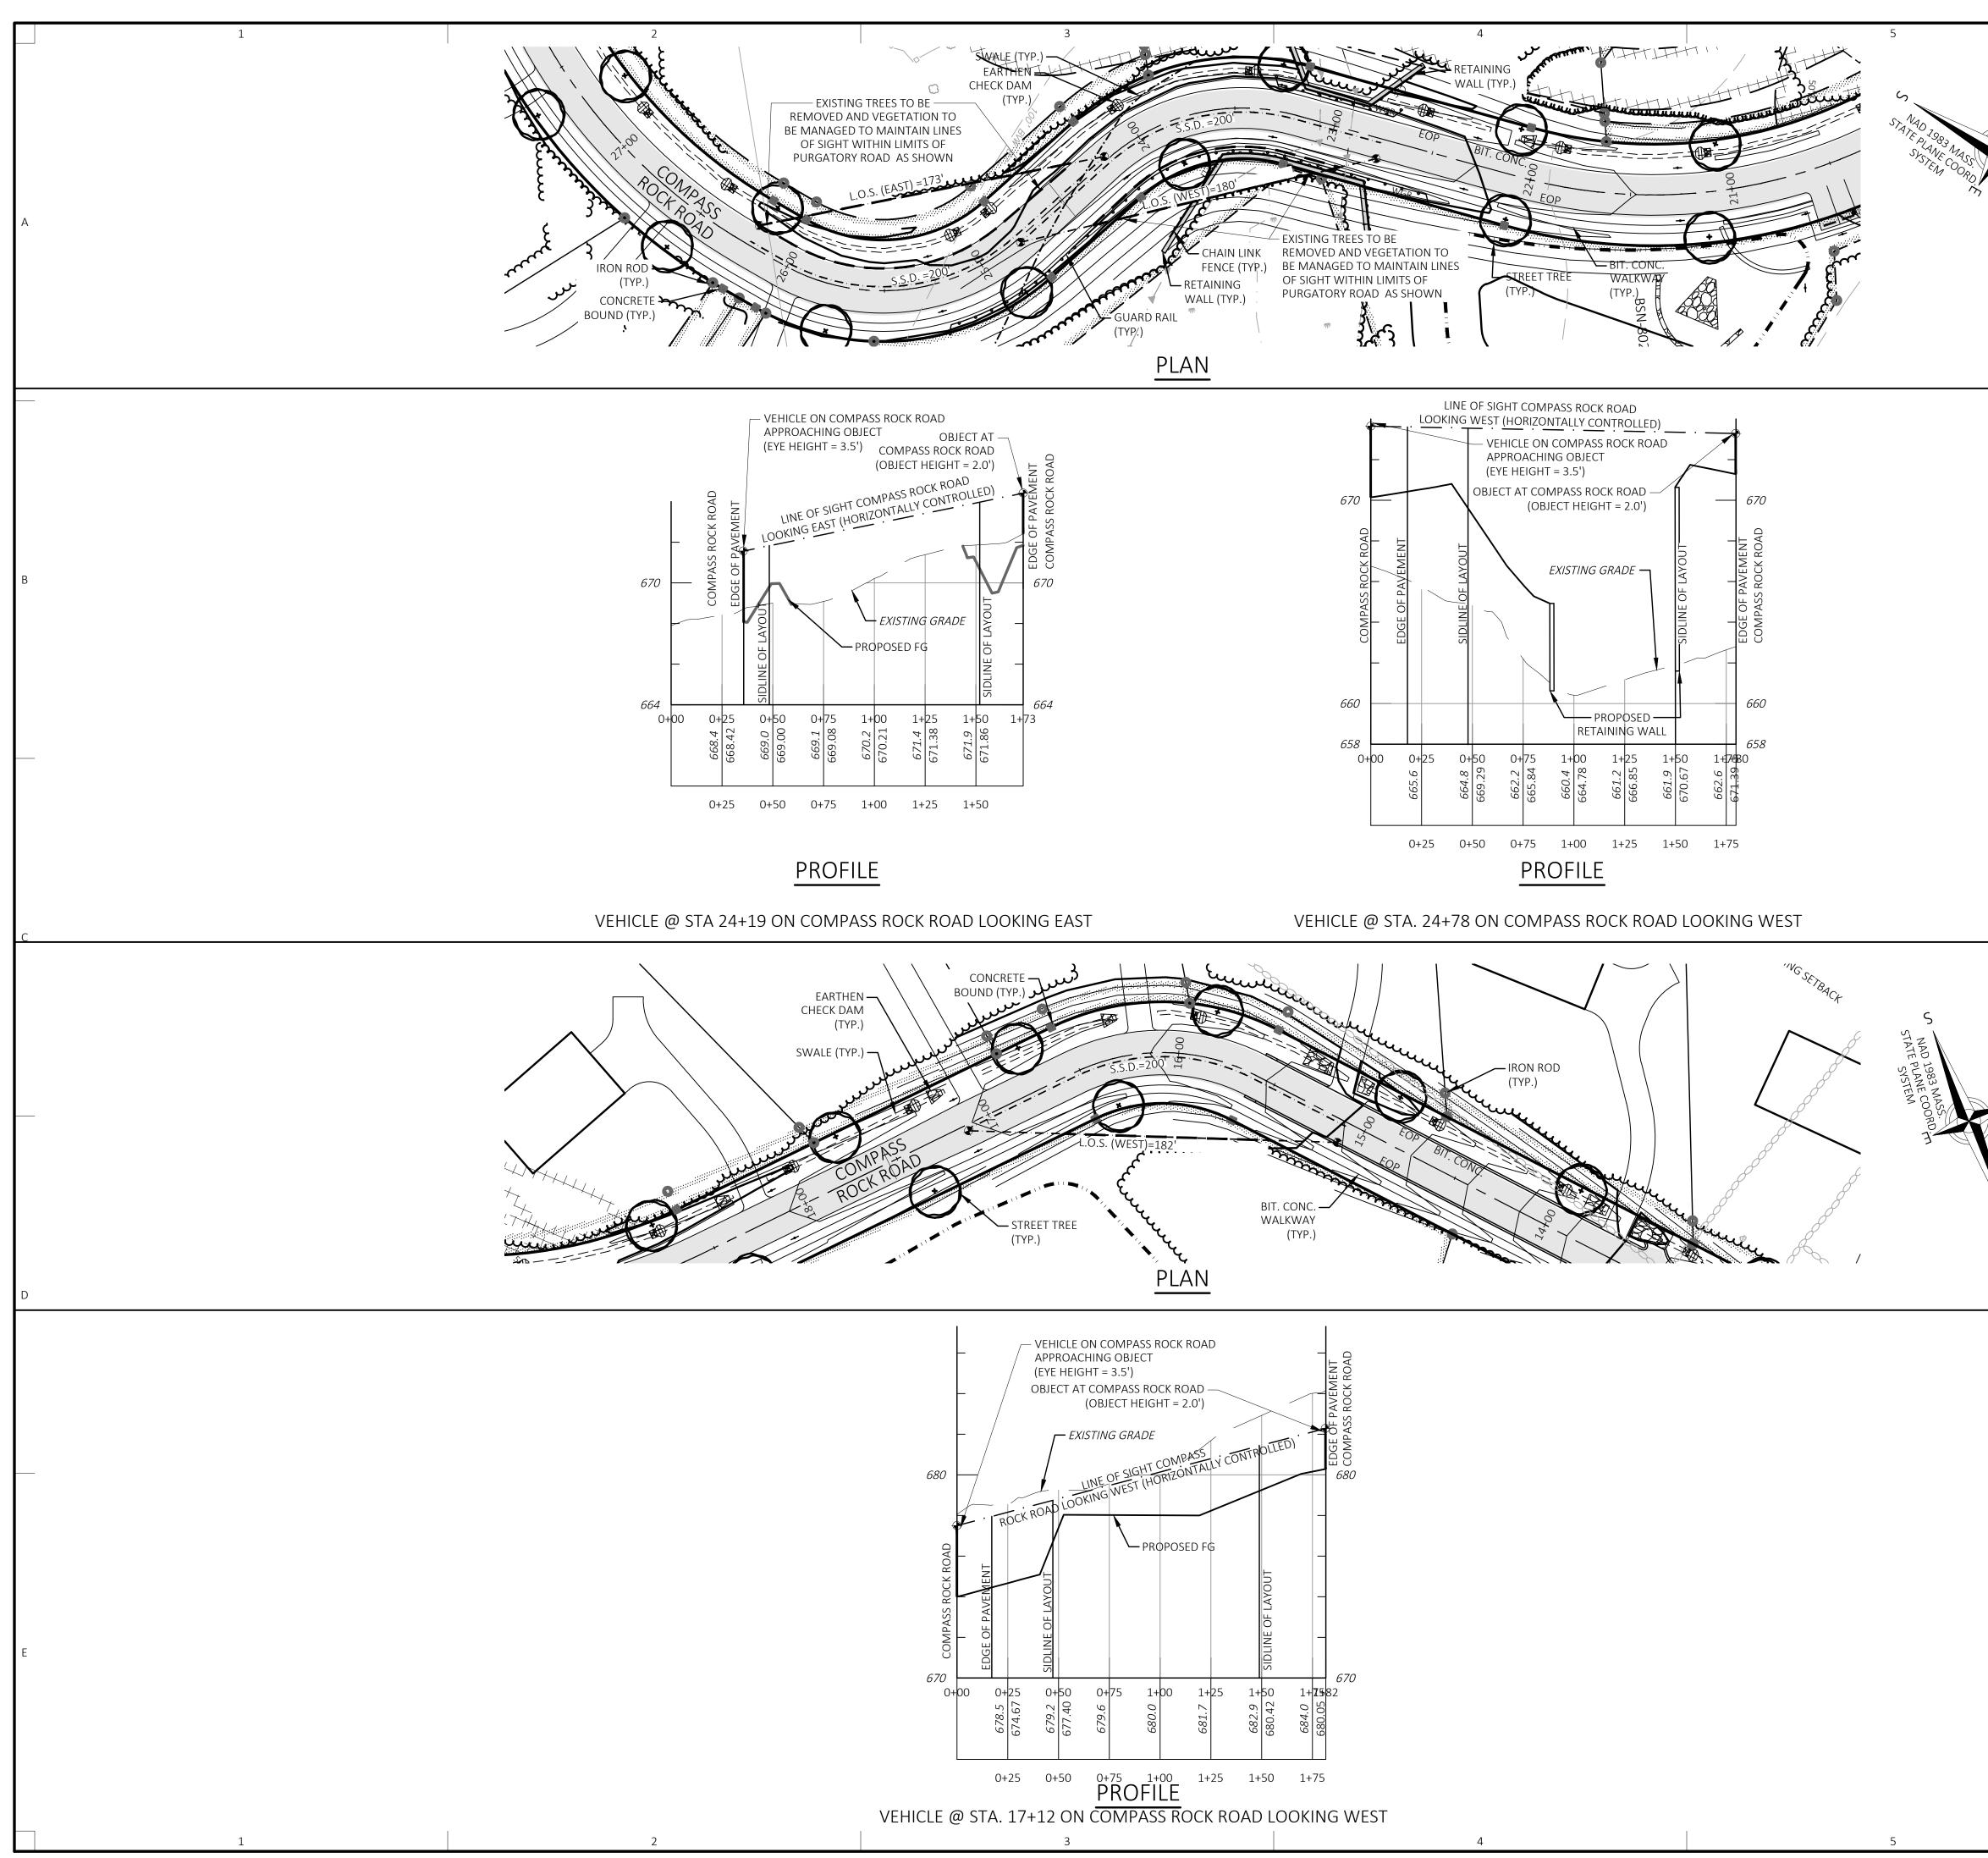

| UTTON PLANNI                                                                                                                                                 | NG BOARD                                                                                                                                                                                                                                                | SUTTON TOWN CL                                                                                                                                                                                       | LERK CERTIFICATION                                                                                                                                                                                                                              |                                                                                                                                                         |                                                                                                  |                                                                                             |
|--------------------------------------------------------------------------------------------------------------------------------------------------------------|---------------------------------------------------------------------------------------------------------------------------------------------------------------------------------------------------------------------------------------------------------|------------------------------------------------------------------------------------------------------------------------------------------------------------------------------------------------------|-------------------------------------------------------------------------------------------------------------------------------------------------------------------------------------------------------------------------------------------------|---------------------------------------------------------------------------------------------------------------------------------------------------------|--------------------------------------------------------------------------------------------------|---------------------------------------------------------------------------------------------|
| APPROVAL UNDER THE SUBDIVISION CONTROL<br>LAW IS REQUIRED.<br>PLANNING BOARD ENDORSEMENT DOES NOT<br>CONSTITUTE ZONING CONFORMANCE.<br>SUTTON PLANNING BOARD |                                                                                                                                                                                                                                                         | THIS IS TO CERTIFY TH<br>APPROVAL RECORDED                                                                                                                                                           |                                                                                                                                                                                                                                                 |                                                                                                                                                         |                                                                                                  |                                                                                             |
|                                                                                                                                                              |                                                                                                                                                                                                                                                         | BY ME DURING THE T                                                                                                                                                                                   | AT<br>E OF APPEAL WAS RECEIVED<br>WENTY DAYS NEXT AFTER<br>DING OF SUCH NOTICE OF                                                                                                                                                               |                                                                                                                                                         |                                                                                                  |                                                                                             |
|                                                                                                                                                              |                                                                                                                                                                                                                                                         | TOWN CLERK                                                                                                                                                                                           | DATE                                                                                                                                                                                                                                            |                                                                                                                                                         | O                                                                                                | PEN                                                                                         |
|                                                                                                                                                              |                                                                                                                                                                                                                                                         |                                                                                                                                                                                                      |                                                                                                                                                                                                                                                 |                                                                                                                                                         | PUI                                                                                              | RSUANT T                                                                                    |
| APPROVED AND EN<br>TERMS OF A COVEN<br>RECORDED HEREWI                                                                                                       | BDIVISION PLAN WAS<br>IDORSED SUBJECT TO THE<br>NANT DATED AN<br>ITH AT THE WORCESTER<br>OF DEEDS IN BOOK                                                                                                                                               | ID<br>,                                                                                                                                                                                              |                                                                                                                                                                                                                                                 |                                                                                                                                                         |                                                                                                  |                                                                                             |
|                                                                                                                                                              |                                                                                                                                                                                                                                                         |                                                                                                                                                                                                      |                                                                                                                                                                                                                                                 |                                                                                                                                                         |                                                                                                  |                                                                                             |
| GRANTED WAI                                                                                                                                                  | IVERS FROM THE SUTTO                                                                                                                                                                                                                                    | N SUBDIVISION RUL                                                                                                                                                                                    | ES & REGULATIONS                                                                                                                                                                                                                                |                                                                                                                                                         |                                                                                                  |                                                                                             |
| GRANTED WAI<br>REGULATION NUM<br>4.A.2.F                                                                                                                     | ABER REGULATIO                                                                                                                                                                                                                                          | N                                                                                                                                                                                                    | ES & REGULATIONS                                                                                                                                                                                                                                | ONS. 100' AT ST 16, 25                                                                                                                                  | 0' FROM ST 20-21, AN                                                                             | D 100' FROM ST 23 - 26.                                                                     |
| <b>REGULATION NUM</b>                                                                                                                                        | ALLOW A MINIMUM CENT<br>ALLOW VARIATIONS FROM<br>(ALSO 4.G.1.) BITUMINOU                                                                                                                                                                                | ERLINE RADIUS OF LESS<br>STANDARD ROADWAY<br>S INSTEAD OF GRANITE F                                                                                                                                  |                                                                                                                                                                                                                                                 | S FOLLOWS: WIDTH (A                                                                                                                                     | _SO 4.A.3.) 22' AND 20'<br>BED FOR SIGNIFICANT I                                                 | AS OPPOSED TO 26'; CURBI<br>LENGTHS; ROAD BASE & SUR                                        |
| REGULATION NUM<br>4.A.2.F                                                                                                                                    | ALLOW A MINIMUM CENT<br>ALLOW VARIATIONS FROM<br>(ALSO 4.G.1.) BITUMINOU<br>(ALSO 5.F.2 & 3) 12" GRAV                                                                                                                                                   | ON<br>FERLINE RADIUS OF LESS<br>A STANDARD ROADWAY<br>S INSTEAD OF GRANITE F<br>/EL BASE AS OPPOSED TO                                                                                               | 5 THAN 270' AT SEVERAL LOCATI<br>CROSS SECTION STANDARDS AS<br>EXCEPT AT PURGATORY INTERSE                                                                                                                                                      | S FOLLOWS: WIDTH (A<br>ECTION AND NOT CUR<br>5″ BINDER AS OPPOSE                                                                                        | .SO 4.A.3.) 22' AND 20'<br>BED FOR SIGNIFICANT I<br>D TO 1.5" TOP AND 1.5                        | AS OPPOSED TO 26'; CURBI<br>LENGTHS; ROAD BASE & SUR<br>" BINDER.                           |
| REGULATION NUM<br>4.A.2.F<br>4.A.2.K                                                                                                                         | ALLOW A MINIMUM CENT<br>ALLOW A MINIMUM CENT<br>ALLOW VARIATIONS FROM<br>(ALSO 4.G.1.) BITUMINOU<br>(ALSO 5.F.2 & 3) 12" GRAV<br>ALLOW OPEN SWALES AN<br>ABSOLUTELY NECESSARY.                                                                          | ON<br>FERLINE RADIUS OF LESS<br>A STANDARD ROADWAY<br>S INSTEAD OF GRANITE E<br>VEL BASE AS OPPOSED TO<br>D OTHER LOW IMPACT E                                                                       | 5 THAN 270' AT SEVERAL LOCATI<br>7 CROSS SECTION STANDARDS AS<br>EXCEPT AT PURGATORY INTERSE<br>O 18", 1.5" TOP COURSE AND 2.                                                                                                                   | S FOLLOWS: WIDTH (A<br>ECTION AND NOT CUR<br>5″ BINDER AS OPPOSE<br>TER INFRASTRUCTURE                                                                  | .SO 4.A.3.) 22' AND 20'<br>BED FOR SIGNIFICANT I<br>D TO 1.5" TOP AND 1.5                        | AS OPPOSED TO 26'; CURBI<br>LENGTHS; ROAD BASE & SUR<br>" BINDER.                           |
| REGULATION NUM<br>4.A.2.F<br>4.A.2.K<br>4.B.2. & 5.A<br>4.D<br>4.F.1                                                                                         | ALLOW A MINIMUM CENT<br>ALLOW A MINIMUM CENT<br>ALLOW VARIATIONS FROM<br>(ALSO 4.G.1.) BITUMINOU<br>(ALSO 5.F.2 & 3) 12" GRAV<br>ALLOW OPEN SWALES AN<br>ABSOLUTELY NECESSARY.<br>ALLOW INDIVIDUAL HOUS<br>ALLOW DRAINAGE EASEM                         | TERLINE RADIUS OF LESS<br>A STANDARD ROADWAY<br>S INSTEAD OF GRANITE F<br>VEL BASE AS OPPOSED TO<br>D OTHER LOW IMPACT E<br>SE SPRINKLERS AS OPPOS<br>IENTS OF LESS THAN 30'                         | S THAN 270' AT SEVERAL LOCATI<br>CROSS SECTION STANDARDS AS<br>EXCEPT AT PURGATORY INTERSE<br>O 18", 1.5" TOP COURSE AND 2.<br>DEVELOPMENT (LID) STORMWA<br>SED TO AN UNDERGROUND CIST                                                          | S FOLLOWS: WIDTH (A<br>ECTION AND NOT CUR<br>5" BINDER AS OPPOSE<br>TER INFRASTRUCTURE<br>TERN SYSTEM.                                                  | SO 4.A.3.) 22' AND 20'<br>BED FOR SIGNIFICANT I<br>D TO 1.5" TOP AND 1.5<br>, WITH TRADITIONAL S | AS OPPOSED TO 26'; CURBI<br>LENGTHS; ROAD BASE & SUR<br>" BINDER.<br>TORM DRAINS ONLY WHERE |
| REGULATION NUM<br>4.A.2.F<br>4.A.2.K<br>4.B.2. & 5.A<br>4.D                                                                                                  | ALLOW A MINIMUM CENT<br>ALLOW A MINIMUM CENT<br>ALLOW VARIATIONS FROM<br>(ALSO 4.G.1.) BITUMINOU<br>(ALSO 5.F.2 & 3) 12" GRAV<br>ALLOW OPEN SWALES AN<br>ABSOLUTELY NECESSARY.<br>ALLOW INDIVIDUAL HOUS<br>ALLOW DRAINAGE EASEM                         | TERLINE RADIUS OF LESS<br>A STANDARD ROADWAY<br>S INSTEAD OF GRANITE F<br>VEL BASE AS OPPOSED TO<br>D OTHER LOW IMPACT E<br>SE SPRINKLERS AS OPPOS<br>IENTS OF LESS THAN 30'                         | 5 THAN 270' AT SEVERAL LOCATI<br>7 CROSS SECTION STANDARDS AS<br>EXCEPT AT PURGATORY INTERSE<br>O 18", 1.5" TOP COURSE AND 2.<br>DEVELOPMENT (LID) STORMWA<br>SED TO AN UNDERGROUND CIST                                                        | S FOLLOWS: WIDTH (A<br>ECTION AND NOT CUR<br>5" BINDER AS OPPOSE<br>TER INFRASTRUCTURE<br>TERN SYSTEM.                                                  | SO 4.A.3.) 22' AND 20'<br>BED FOR SIGNIFICANT I<br>D TO 1.5" TOP AND 1.5<br>, WITH TRADITIONAL S | AS OPPOSED TO 26'; CURBI<br>LENGTHS; ROAD BASE & SUR<br>" BINDER.<br>TORM DRAINS ONLY WHERE |
| REGULATION NUM<br>4.A.2.F<br>4.A.2.K<br>4.B.2. & 5.A<br>4.D<br>4.F.1                                                                                         | ALLOW A MINIMUM CENT<br>ALLOW A MINIMUM CENT<br>ALLOW VARIATIONS FROM<br>(ALSO 4.G.1.) BITUMINOU<br>(ALSO 5.F.2 & 3) 12" GRAV<br>ALLOW OPEN SWALES AN<br>ABSOLUTELY NECESSARY.<br>ALLOW INDIVIDUAL HOUS<br>ALLOW DRAINAGE EASEN<br>ALLOW ELIMINATION OF | TERLINE RADIUS OF LESS<br>A STANDARD ROADWAY<br>S INSTEAD OF GRANITE F<br>VEL BASE AS OPPOSED TO<br>D OTHER LOW IMPACT E<br>SE SPRINKLERS AS OPPOS<br>IENTS OF LESS THAN 30'                         | S THAN 270' AT SEVERAL LOCATI<br>CROSS SECTION STANDARDS AS<br>EXCEPT AT PURGATORY INTERSE<br>O 18", 1.5" TOP COURSE AND 2.<br>DEVELOPMENT (LID) STORMWA<br>SED TO AN UNDERGROUND CIST                                                          | S FOLLOWS: WIDTH (A<br>ECTION AND NOT CUR<br>5" BINDER AS OPPOSE<br>ITER INFRASTRUCTURE<br>TERN SYSTEM.<br>THE SAME DEVELOPER                           | SO 4.A.3.) 22' AND 20'<br>BED FOR SIGNIFICANT I<br>D TO 1.5" TOP AND 1.5<br>, WITH TRADITIONAL S | AS OPPOSED TO 26'; CURBI<br>LENGTHS; ROAD BASE & SUR<br>" BINDER.<br>TORM DRAINS ONLY WHERE |
| REGULATION NUM<br>4.A.2.F<br>4.A.2.K<br>4.B.2. & 5.A<br>4.D<br>4.F.1                                                                                         | ALLOW A MINIMUM CENT<br>ALLOW A MINIMUM CENT<br>ALLOW VARIATIONS FROM<br>(ALSO 4.G.1.) BITUMINOU<br>(ALSO 5.F.2 & 3) 12" GRAV<br>ALLOW OPEN SWALES AN<br>ABSOLUTELY NECESSARY.<br>ALLOW INDIVIDUAL HOUS<br>ALLOW DRAINAGE EASEN<br>ALLOW ELIMINATION OF | ITERLINE RADIUS OF LESS<br>A STANDARD ROADWAY<br>S INSTEAD OF GRANITE I<br>VEL BASE AS OPPOSED TO<br>D OTHER LOW IMPACT D<br>SE SPRINKLERS AS OPPOS<br>IENTS OF LESS THAN 30'<br>TEMPORARY CONSTRUCT | S THAN 270' AT SEVERAL LOCATI<br>CROSS SECTION STANDARDS AS<br>EXCEPT AT PURGATORY INTERSE<br>O 18", 1.5" TOP COURSE AND 2.<br>DEVELOPMENT (LID) STORMWA<br>SED TO AN UNDERGROUND CIST<br>'WIDE.<br>STION EASEMENTS AS LONG AS T                | S FOLLOWS: WIDTH (A<br>ECTION AND NOT CUR<br>5" BINDER AS OPPOSE<br>ITER INFRASTRUCTURE<br>TERN SYSTEM.<br>THE SAME DEVELOPER                           | SO 4.A.3.) 22' AND 20'<br>BED FOR SIGNIFICANT I<br>D TO 1.5" TOP AND 1.5<br>, WITH TRADITIONAL S | AS OPPOSED TO 26'; CURBI<br>LENGTHS; ROAD BASE & SUR<br>" BINDER.<br>TORM DRAINS ONLY WHERE |
| REGULATION NUM<br>4.A.2.F<br>4.A.2.K<br>4.B.2. & 5.A<br>4.D<br>4.F.1                                                                                         | ALLOW A MINIMUM CENT<br>ALLOW A MINIMUM CENT<br>ALLOW VARIATIONS FROM<br>(ALSO 4.G.1.) BITUMINOU<br>(ALSO 5.F.2 & 3) 12" GRAV<br>ALLOW OPEN SWALES AN<br>ABSOLUTELY NECESSARY.<br>ALLOW INDIVIDUAL HOUS<br>ALLOW DRAINAGE EASEN<br>ALLOW ELIMINATION OF | TERLINE RADIUS OF LESS<br>A STANDARD ROADWAY<br>S INSTEAD OF GRANITE H<br>/eL BASE AS OPPOSED TO<br>D OTHER LOW IMPACT D<br>SE SPRINKLERS AS OPPOS<br>IENTS OF LESS THAN 30'<br>TEMPORARY CONSTRUCT  | S THAN 270' AT SEVERAL LOCATI<br>C CROSS SECTION STANDARDS AS<br>EXCEPT AT PURGATORY INTERSE<br>O 18", 1.5" TOP COURSE AND 2.<br>DEVELOPMENT (LID) STORMWA<br>SED TO AN UNDERGROUND CIST<br>'WIDE.<br>CTION EASEMENTS AS LONG AS T<br>PROJECT T | S FOLLOWS: WIDTH (A<br>ECTION AND NOT CUR<br>S" BINDER AS OPPOSE<br>ITER INFRASTRUCTURE<br>TERN SYSTEM.<br>THE SAME DEVELOPER<br>SCAPE ARC<br>SCAPE ARC | SO 4.A.3.) 22' AND 20'<br>BED FOR SIGNIFICANT I<br>D TO 1.5" TOP AND 1.5<br>, WITH TRADITIONAL S | AS OPPOSED TO 26'; CURBI<br>LENGTHS; ROAD BASE & SUR<br>" BINDER.<br>TORM DRAINS ONLY WHERE |