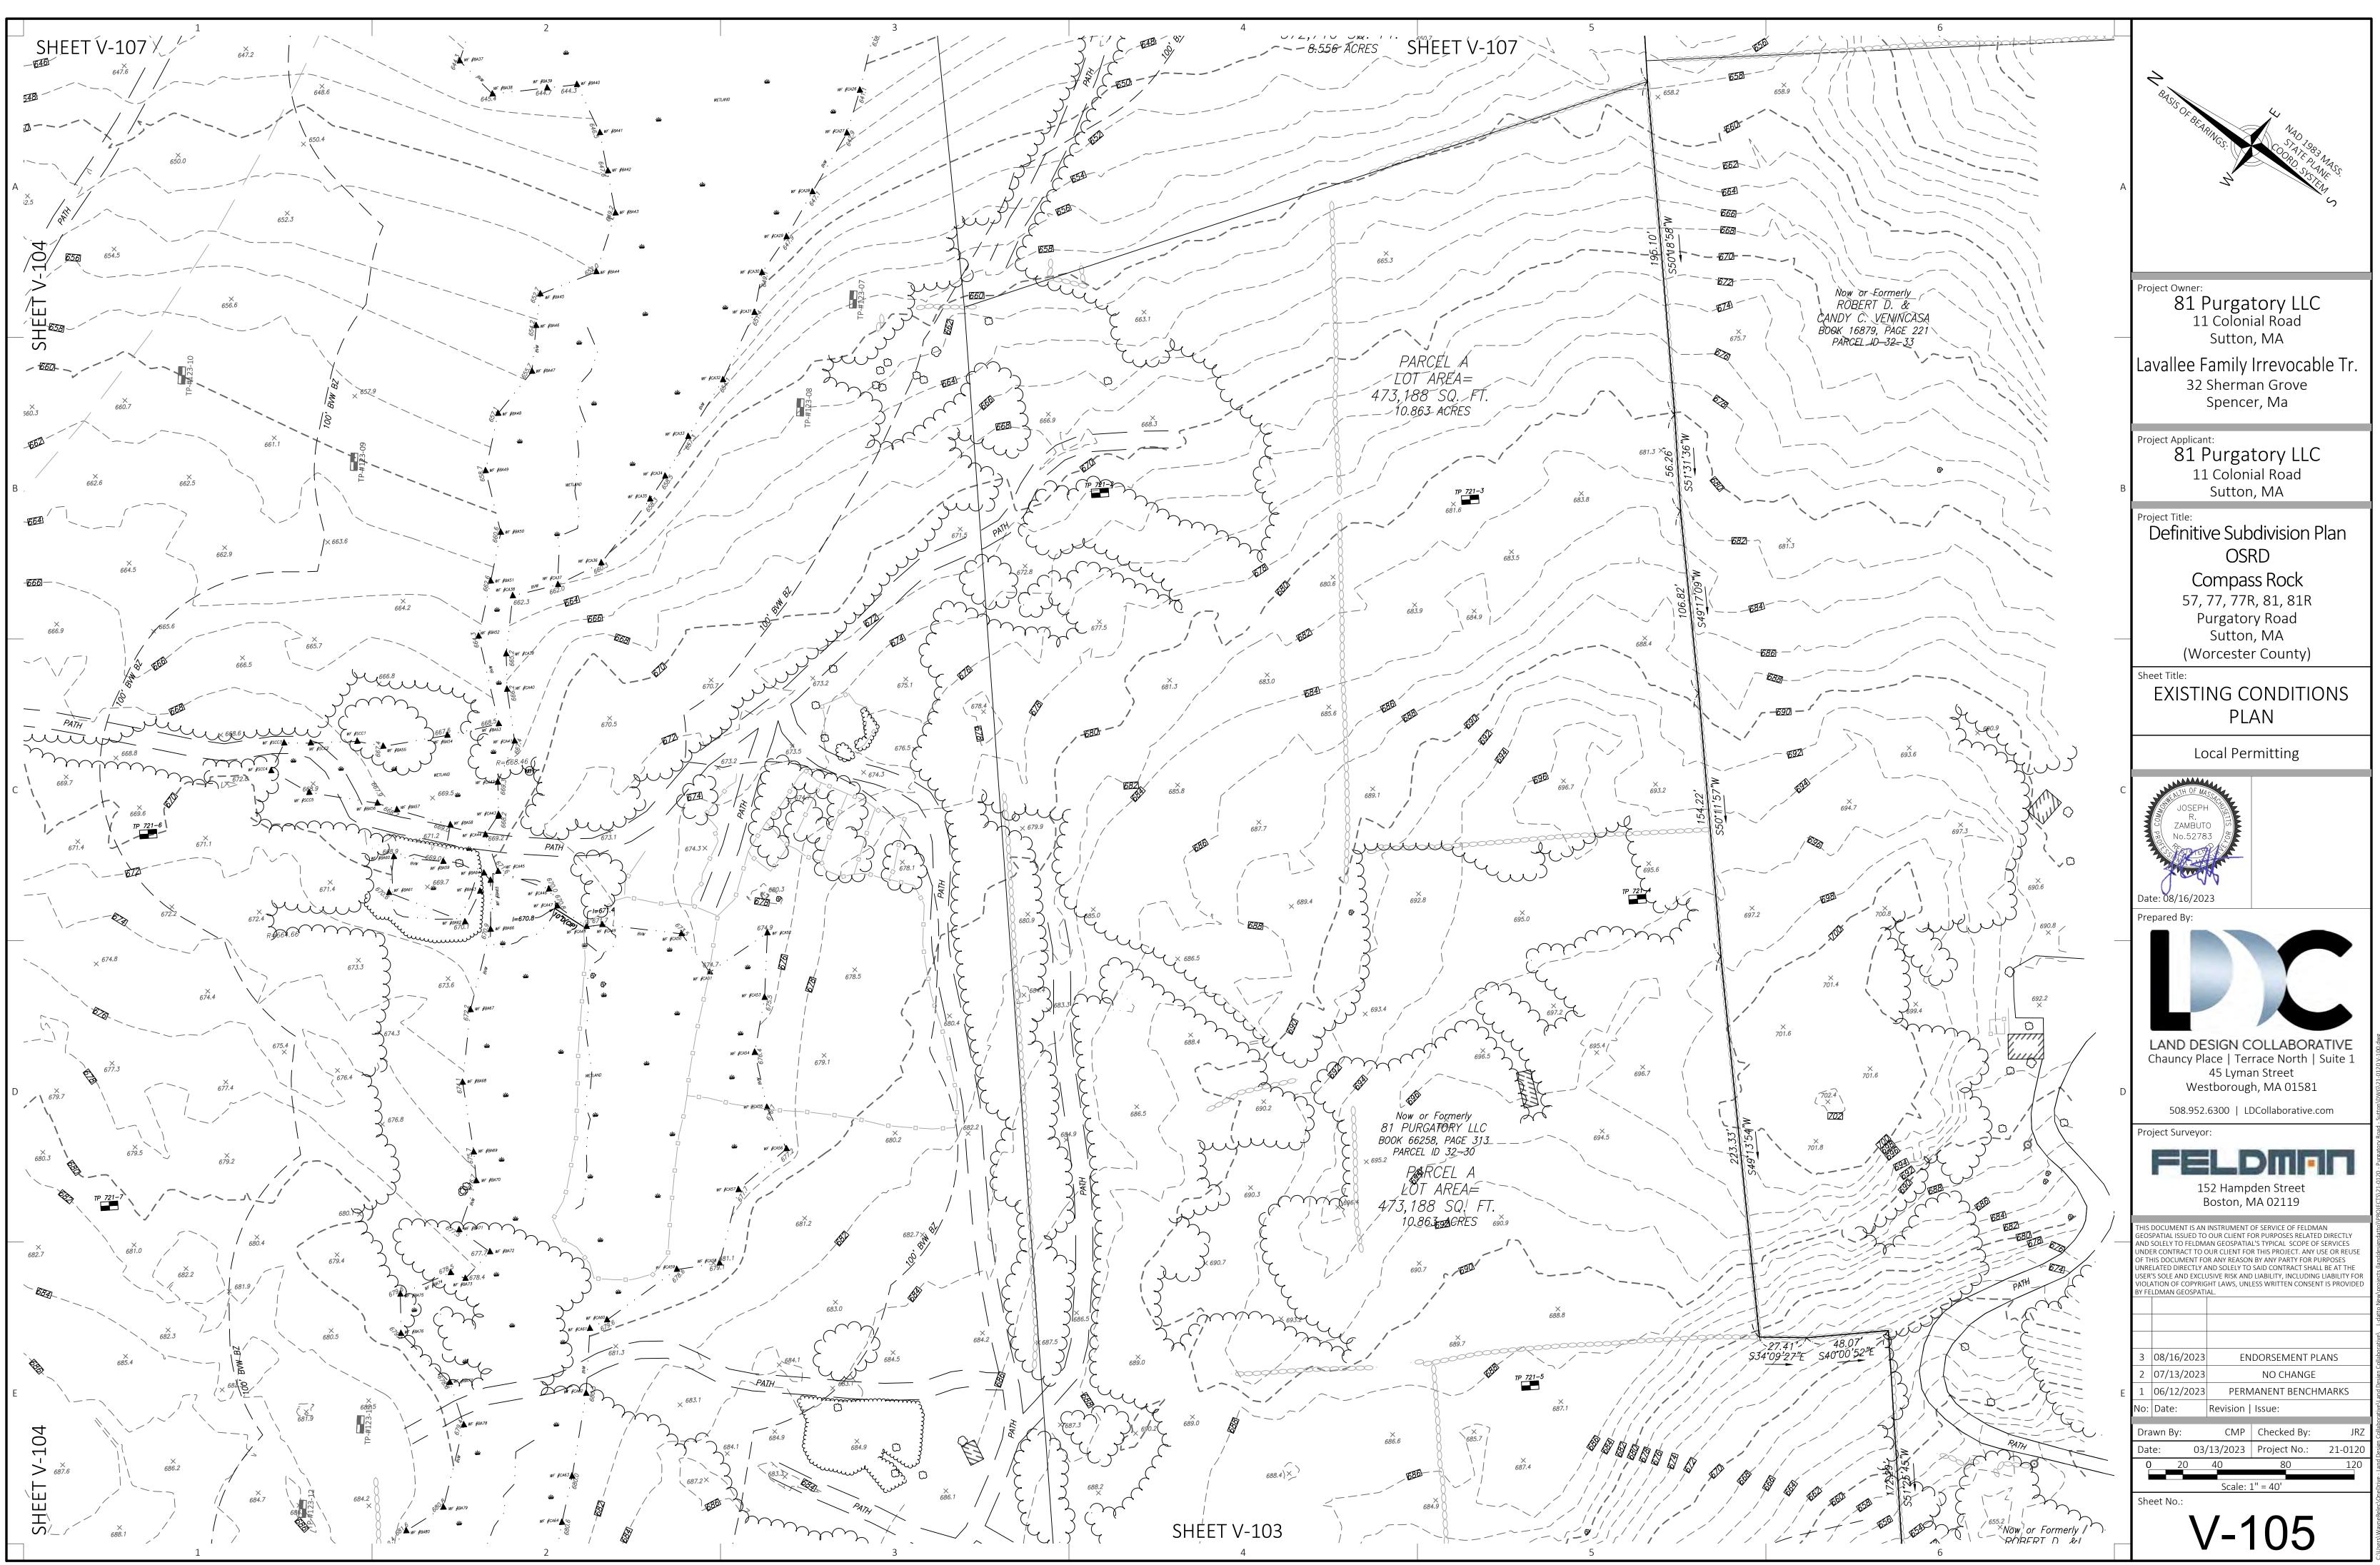

For Registry Use Only

|             |                                         |                                                                                                                                                |   | $\langle \langle \rangle$                                                                                                                                                                                  |
|-------------|-----------------------------------------|------------------------------------------------------------------------------------------------------------------------------------------------|---|------------------------------------------------------------------------------------------------------------------------------------------------------------------------------------------------------------|
|             |                                         |                                                                                                                                                |   | BASIS OF BEARINGS.                                                                                                                                                                                         |
|             |                                         |                                                                                                                                                |   | BEAR                                                                                                                                                                                                       |
| ZONII       | NG CLASSIFIC                            | ATION                                                                                                                                          |   | Nesi Co Apoes                                                                                                                                                                                              |
|             | OF SUTTON:                              |                                                                                                                                                |   | POC SL ANASS                                                                                                                                                                                               |
|             |                                         | <u>PER (R–1) "RESIDENTIAL–RURAL" ZONE</u>                                                                                                      | А | 22                                                                                                                                                                                                         |
|             | JM LOT SIZE                             | 80,000 SQ. FT.                                                                                                                                 |   | 5                                                                                                                                                                                                          |
| MINIMU      | JM LOT WIDTH                            | 250 FEET                                                                                                                                       |   |                                                                                                                                                                                                            |
| MINIMU      | JM LOT FRONTA<br>JM FRONT YARD          | 50 FEET                                                                                                                                        |   |                                                                                                                                                                                                            |
| MINIMU      | JM SIDE YARD<br>JM REAR YARD            | 20 FEET<br>50 FEET                                                                                                                             |   |                                                                                                                                                                                                            |
|             | UM BUILDING HI<br>UM BUILDING CO        |                                                                                                                                                |   | Project Owner:                                                                                                                                                                                             |
| <u>REFE</u> | RENCES                                  |                                                                                                                                                |   | 81 Purgatory LLC                                                                                                                                                                                           |
| WORCE       | ESTER COUNTY I                          | REGISTRY OF DEEDS:                                                                                                                             |   | 11 Colonial Road                                                                                                                                                                                           |
|             |                                         | PAGE 152 (57 PURGATORY ROAD)                                                                                                                   |   | Sutton, MA                                                                                                                                                                                                 |
| DEED        | BOOK 14840, F                           | PAGE 269 (77 PURGATORY ROAD)<br>PAGE 300 (77R PURGATORY ROAD)                                                                                  |   | Lavallee Family Irrevocable Tr.                                                                                                                                                                            |
|             |                                         | PAGE 279 (81 PURGATORY ROAD)<br>PAGE 312 (81R PURGATORY ROAD)                                                                                  |   | 32 Sherman Grove                                                                                                                                                                                           |
|             |                                         | PAGE 339 (LOT 1 PURGATORY ROAD)                                                                                                                |   | Spencer, Ma                                                                                                                                                                                                |
|             | BOOK 69, PAGE<br>BOOK 79, PAGE          |                                                                                                                                                |   | Project Applicant:                                                                                                                                                                                         |
| PLAN        | BOOK 217, PAG                           | DE 36                                                                                                                                          |   | 81 Purgatory LLC                                                                                                                                                                                           |
| PLAN        | BOOK 357, PAC<br>BOOK 392, PAC          | DE 19                                                                                                                                          |   | 11 Colonial Road                                                                                                                                                                                           |
| PLAN        | BOOK 397, PAG<br>BOOK 397, PAG          | DE 21                                                                                                                                          | В | Sutton, MA                                                                                                                                                                                                 |
| PLAN        | BOOK 397, PAG<br>BOOK 410, PAG          | DE 12                                                                                                                                          |   | Project Title:                                                                                                                                                                                             |
| PLAN        | BOOK 412, PAG<br>BOOK 412, PAG          | DE 108                                                                                                                                         |   | Definitive Subdivision Plan                                                                                                                                                                                |
|             | BOOK 965, PAC                           |                                                                                                                                                |   | OSRD                                                                                                                                                                                                       |
| FORES       | T", DATED OCTO                          | NTITLED, "PLAN OF THE SUTTON STATE<br>DBER, 1963, PROVIDED BY THE                                                                              |   | Compass Rock                                                                                                                                                                                               |
| MASSA       | CHUSETTS DEPA                           | RTMENT OF CONSERVATION AND RECREATION                                                                                                          |   | 57, 77, 77R, 81, 81R                                                                                                                                                                                       |
| <u>NOTE</u> | <u>:5:</u>                              |                                                                                                                                                |   | Purgatory Road                                                                                                                                                                                             |
| 1.          | BENCH MARK II                           | NFORMATION:                                                                                                                                    |   | Sutton, MA                                                                                                                                                                                                 |
|             | ELEVATIONS WE                           | RE OBTAINED BY GPS OBSERVATIONS ON NOVEMBER 8, 2021.                                                                                           |   | (Worcester County)                                                                                                                                                                                         |
|             | PERMANENT BE                            | NCH MARKS SET:                                                                                                                                 |   | Sheet Title:                                                                                                                                                                                               |
|             |                                         | IKE SET IN UTILITY POLE #19/14 ALONG NORTHERLY SIDELINE OF PURGATORY<br>AD. ELEVATION = 729.90                                                 |   | EXISTING CONDITIONS                                                                                                                                                                                        |
|             |                                         | IKE SET IN UTILITY POLE #20/14X ALONG NORTHERLY SIDELINE                                                                                       |   | INDEX PLAN                                                                                                                                                                                                 |
|             |                                         | PURGATORY ROAD. ELEVATION = $722.52$                                                                                                           |   |                                                                                                                                                                                                            |
|             |                                         | NKE SET IN UTILITY POLE #26/18 ALONG SOUTHERLY SIDELINE<br>PURGATORY ROAD. ELEVATION = 690.06                                                  |   | Local Permitting                                                                                                                                                                                           |
|             |                                         | NKE SET IN UTILITY POLE #28/19 ALONG SOUTHERLY SIDELINE                                                                                        | С | WEATH OF MASSAGE                                                                                                                                                                                           |
| 0           |                                         | PURGATORY ROAD. ELEVATION = 676.77                                                                                                             |   | JOSEPH<br>R.<br>R.                                                                                                                                                                                         |
|             |                                         | FER TO NORTH AMERICAN DATUM OF 1988 (NAVD1988).                                                                                                |   | ン ZAMBUTO の<br>思 No.52783 (5)                                                                                                                                                                              |
| 3.          |                                         | OTTING ONLY, THE PARCEL SHOWN HEREON LIES WITHIN A ZONE "X"<br>N AREA OUTSIDE OF THE 0.2% ANNUAL CHANCE FLOOD, AS SHOWN ON THE                 |   |                                                                                                                                                                                                            |
|             |                                         | GENCY MANAGEMENT AGENCY (F.E.M.A) FLOOD INSURANCE RATE MAP (F.I.R.M.)<br>R COUNTY, TOWN OF SUTTON, MASSACHUSETTS, MAP NUMBER 25027C0840E,      |   |                                                                                                                                                                                                            |
|             |                                         | ECTIVE DATE OF JULY 4, 2011.                                                                                                                   |   | Date: 08/16/2023                                                                                                                                                                                           |
|             |                                         | PREPARED WITHOUT THE BENEFIT OF A TITLE REPORT IS SUBJECT TO ANY<br>A REPORT MIGHT DISCLOSE.                                                   |   | Prepared By:                                                                                                                                                                                               |
|             |                                         | NFORMATION IS BASED ON AERIAL PHOTOGRAMMETRY PROVIDED BY BLUESKY                                                                               |   |                                                                                                                                                                                                            |
|             |                                         | D. IN NOVEMBER 2021, AND ON THE GROUND SURVEY BY FELDMAN GEOSPATIAL                                                                            |   |                                                                                                                                                                                                            |
|             |                                         | e walls and paths shown hereon are based on aerial photogrammetry,                                                                             |   |                                                                                                                                                                                                            |
|             |                                         | BLUESKY GEOSPATIAL LTD., IN NOVEMBER 2021.                                                                                                     |   |                                                                                                                                                                                                            |
|             |                                         | WN HEREON WERE DELINEATED BY ECOTEC, INC. IN NOVEMBER, 2020 AND<br>21, AND FIELD LOCATED BY FELDMAN GEOSPATIAL IN NOVEMBER AND                 |   |                                                                                                                                                                                                            |
|             |                                         | 21 & SEPTEMBER 2022. MA DEP FILE #303-0972.                                                                                                    |   | LAND DESIGN COLLABORATIVE                                                                                                                                                                                  |
|             |                                         | IS AN INSTRUMENT OF SERVICE OF FELDMAN LAND SURVEYORS ISSUED TO<br>R PURPOSES RELATED DIRECTLY AND SOLELY TO FELDMAN LAND SURVEYORS'           |   | Chauncy Place   Terrace North   Suite 1<br>45 Lyman Street                                                                                                                                                 |
|             | SCOPE OF SER                            | VICES UNDER CONTRACT TO OUR CLIENT FOR THIS PROJECT. ANY USE OR<br>DOCUMENT FOR ANY REASON BY ANY PARTY FOR PURPOSES UNRELATED                 | D | Westborough, MA 01581                                                                                                                                                                                      |
|             | DIRECTLY AND                            | SOLELY TO SAID CONTRACT SHALL BE AT THE USER'S SOLE AND EXCLUSIVE<br>LITY, INCLUDING LIABILITY FOR VIOLATION OF COPYRIGHT LAWS, UNLESS WRITTEN |   | 508.952.6300   LDCollaborative.com                                                                                                                                                                         |
|             | CONSENT IS PR                           | 2011, INCLUDING LIABILITI FOR VIOLATION OF COPTRIGHT LAWS, UNLLSS WRITTLIN<br>2011DED BY FELDMAN LAND SURVEYORS.                               |   | Project Surveyor:                                                                                                                                                                                          |
|             | <u>LEGEND</u>                           |                                                                                                                                                |   |                                                                                                                                                                                                            |
|             |                                         | – CATCH BASIN                                                                                                                                  |   | FELDMAN                                                                                                                                                                                                    |
|             | 傘 ———                                   | - UTILITY POLE<br>- WALK LIGHT                                                                                                                 |   | 152 Hampden Street<br>Boston, MA 02119                                                                                                                                                                     |
|             | ₽<br>●                                  | — VALVE (UNKNOWN)<br>— POST                                                                                                                    |   | ·                                                                                                                                                                                                          |
|             | MAIL                                    | – MAIL BOX<br>– FLAG POLE                                                                                                                      |   | THIS DOCUMENT IS AN INSTRUMENT OF SERVICE OF FELDMAN<br>GEOSPATIAL ISSUED TO OUR CLIENT FOR PURPOSES RELATED DIRECTLY<br>AND SOLELY TO FELDMAN GEOSPATIAL'S TYPICAL SCOPE OF SERVICES                      |
|             | • — — — — — — — — — — — — — — — — — — — | - DRILL HOLE                                                                                                                                   |   | UNDER CONTRACT TO OUR CLIENT FOR THIS PROJECT. ANY USE OR REUSE OF THIS DOCUMENT FOR ANY REASON BY ANY PARTY FOR PURPOSES                                                                                  |
|             | ∎<br>₩                                  | — BOUND FOUND<br>— BOUND FOUND WITH DRILL HOLE                                                                                                 |   | UNRELATED DIRECTLY AND SOLELY TO SAID CONTRACT SHALL BE AT THE<br>USER'S SOLE AND EXCLUSIVE RISK AND LIABILITY, INCLUDING LIABILITY FOR<br>VIOLATION OF COPYRIGHT LAWS, UNLESS WRITTEN CONSENT IS PROVIDED |
|             |                                         | – IRON PIPE<br>– IRON ROD                                                                                                                      |   | BY FELDMAN GEOSPATIAL.                                                                                                                                                                                     |
|             | ₩ ———<br>⊗ ———                          | – IRON ROD<br>– WETLANDS                                                                                                                       |   |                                                                                                                                                                                                            |
|             | ▲                                       | - WETLAND FLAG                                                                                                                                 |   |                                                                                                                                                                                                            |
|             |                                         | — INDICATES COMMON OWNERSHIP<br>— BITUMINOUS                                                                                                   |   | 3 08/16/2023 ENDORSEMENT PLANS                                                                                                                                                                             |
|             | CONC                                    |                                                                                                                                                |   | 2 07/13/2023 NO CHANGE                                                                                                                                                                                     |
|             | FD                                      | - FOUND                                                                                                                                        | E | 106/12/2023PERMANENT BENCHMARKSNo:Date:Revision   Issue:                                                                                                                                                   |
|             | IP<br>IR                                | - IRON ROD                                                                                                                                     |   |                                                                                                                                                                                                            |
|             |                                         | – STONE BOUND<br>– SQUARE FEET                                                                                                                 |   | Drawn By:         CMP         Checked By:         JRZ           Date:         03/13/2023         Project No.:         21-0120                                                                              |
|             | ТВМ ———                                 | - TEMPORARY BENCH MARK                                                                                                                         |   | 0         60         120         240         360                                                                                                                                                           |
|             |                                         | – WETLAND FLAG NUMBER                                                                                                                          |   | Scale: 1" = 120'                                                                                                                                                                                           |
|             | Е<br>ОНW                                | - ELECTRIC<br>- OVERHEAD WIRES                                                                                                                 |   | Sheet No.:                                                                                                                                                                                                 |
|             |                                         |                                                                                                                                                |   | V-101                                                                                                                                                                                                      |
| $\sim$      |                                         | STONE WALL                                                                                                                                     |   | \ \ <i>I</i>                                                                                                                                                                                               |