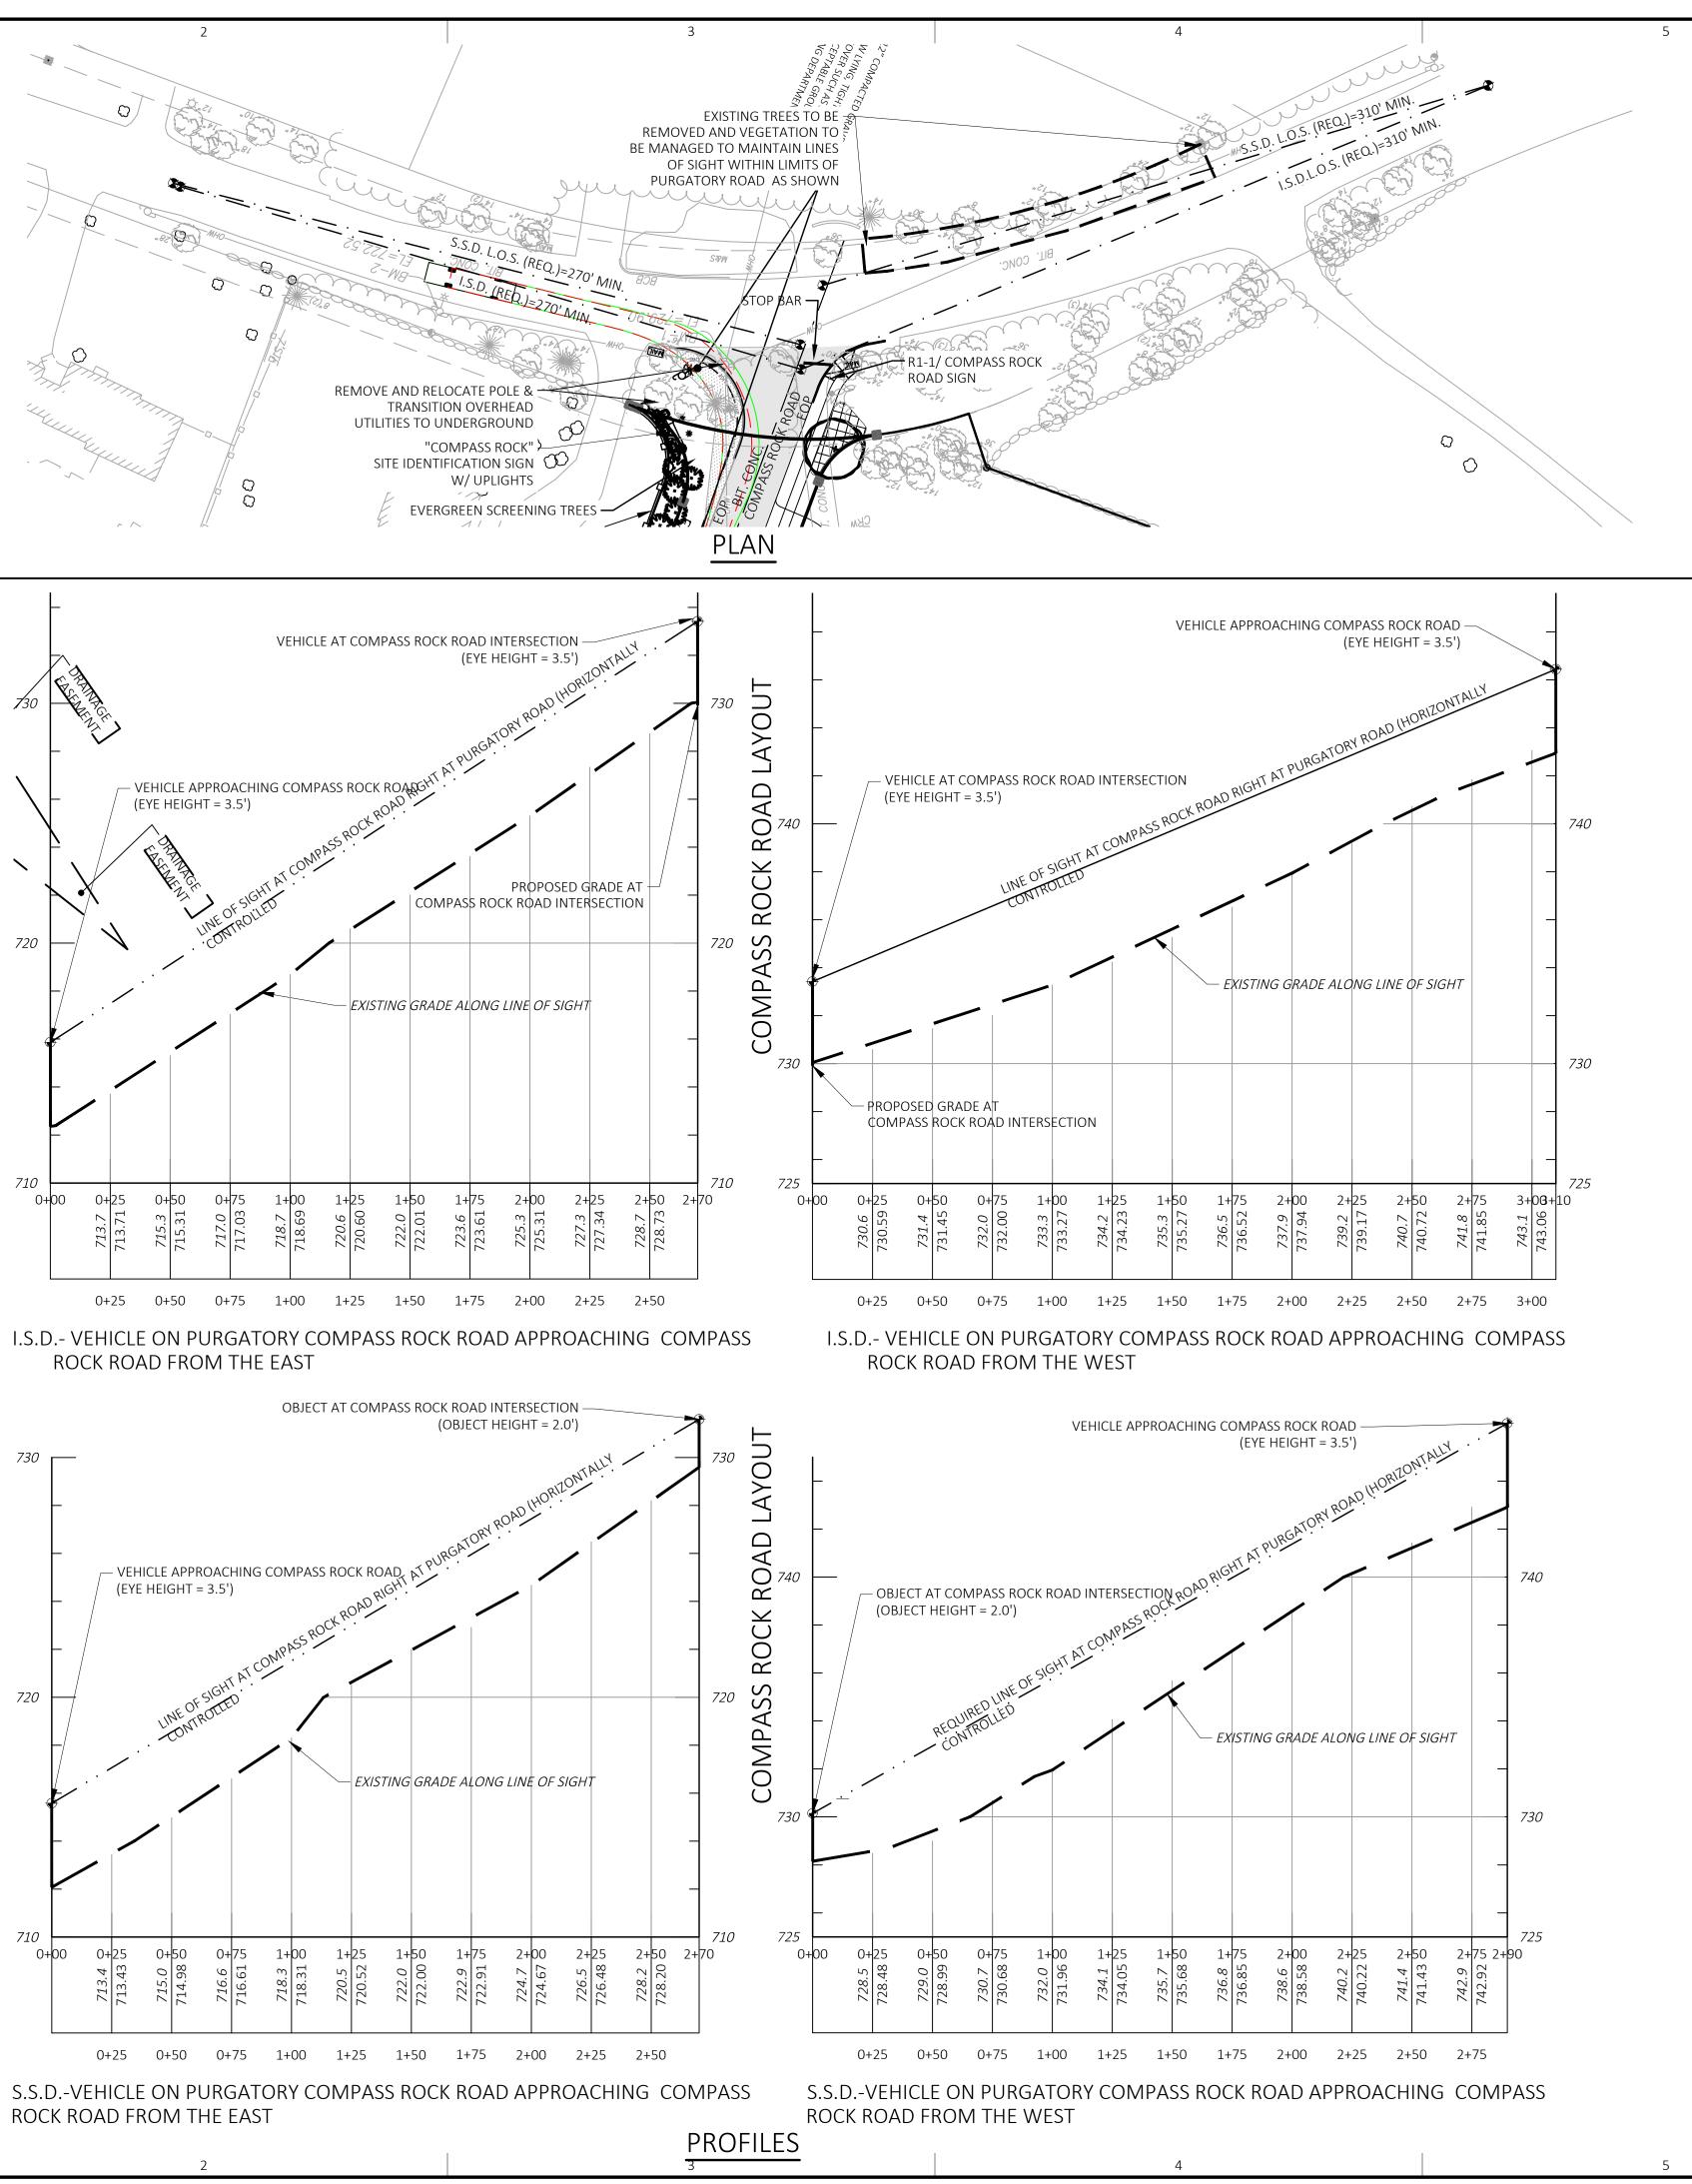

| UTTON PLANNI                                                                                                                                                 | NG BOARD                                                                                                                                                                                                                                                | SUTTON TOWN CL                                                                                                                                                                                       | LERK CERTIFICATION                                                                                                                                                                                                                              |                                                                                                                                                         |                                                                                                  |                                                                                             |
|--------------------------------------------------------------------------------------------------------------------------------------------------------------|---------------------------------------------------------------------------------------------------------------------------------------------------------------------------------------------------------------------------------------------------------|------------------------------------------------------------------------------------------------------------------------------------------------------------------------------------------------------|-------------------------------------------------------------------------------------------------------------------------------------------------------------------------------------------------------------------------------------------------|---------------------------------------------------------------------------------------------------------------------------------------------------------|--------------------------------------------------------------------------------------------------|---------------------------------------------------------------------------------------------|
| APPROVAL UNDER THE SUBDIVISION CONTROL<br>LAW IS REQUIRED.<br>PLANNING BOARD ENDORSEMENT DOES NOT<br>CONSTITUTE ZONING CONFORMANCE.<br>SUTTON PLANNING BOARD |                                                                                                                                                                                                                                                         | THIS IS TO CERTIFY TH<br>APPROVAL RECORDED                                                                                                                                                           |                                                                                                                                                                                                                                                 |                                                                                                                                                         |                                                                                                  |                                                                                             |
|                                                                                                                                                              |                                                                                                                                                                                                                                                         | BY ME DURING THE T                                                                                                                                                                                   | AT<br>E OF APPEAL WAS RECEIVED<br>WENTY DAYS NEXT AFTER<br>DING OF SUCH NOTICE OF                                                                                                                                                               |                                                                                                                                                         |                                                                                                  |                                                                                             |
|                                                                                                                                                              |                                                                                                                                                                                                                                                         | TOWN CLERK                                                                                                                                                                                           | DATE                                                                                                                                                                                                                                            |                                                                                                                                                         | O                                                                                                | PEN                                                                                         |
|                                                                                                                                                              |                                                                                                                                                                                                                                                         |                                                                                                                                                                                                      |                                                                                                                                                                                                                                                 |                                                                                                                                                         | PUI                                                                                              | RSUANT T                                                                                    |
| APPROVED AND EN<br>TERMS OF A COVEN<br>RECORDED HEREWI                                                                                                       | BDIVISION PLAN WAS<br>IDORSED SUBJECT TO THE<br>NANT DATED AN<br>ITH AT THE WORCESTER<br>OF DEEDS IN BOOK                                                                                                                                               | ID<br>,                                                                                                                                                                                              |                                                                                                                                                                                                                                                 |                                                                                                                                                         |                                                                                                  |                                                                                             |
|                                                                                                                                                              |                                                                                                                                                                                                                                                         |                                                                                                                                                                                                      |                                                                                                                                                                                                                                                 |                                                                                                                                                         |                                                                                                  |                                                                                             |
| GRANTED WAI                                                                                                                                                  | IVERS FROM THE SUTTO                                                                                                                                                                                                                                    | N SUBDIVISION RUL                                                                                                                                                                                    | ES & REGULATIONS                                                                                                                                                                                                                                |                                                                                                                                                         |                                                                                                  |                                                                                             |
| GRANTED WAI<br>REGULATION NUM<br>4.A.2.F                                                                                                                     | ABER REGULATIO                                                                                                                                                                                                                                          | N                                                                                                                                                                                                    | ES & REGULATIONS                                                                                                                                                                                                                                | ONS. 100' AT ST 16, 25                                                                                                                                  | 0' FROM ST 20-21, AN                                                                             | D 100' FROM ST 23 - 26.                                                                     |
| <b>REGULATION NUM</b>                                                                                                                                        | ALLOW A MINIMUM CENT<br>ALLOW VARIATIONS FROM<br>(ALSO 4.G.1.) BITUMINOU                                                                                                                                                                                | ERLINE RADIUS OF LESS<br>STANDARD ROADWAY<br>S INSTEAD OF GRANITE F                                                                                                                                  |                                                                                                                                                                                                                                                 | S FOLLOWS: WIDTH (A                                                                                                                                     | _SO 4.A.3.) 22' AND 20'<br>BED FOR SIGNIFICANT I                                                 | AS OPPOSED TO 26'; CURBI<br>LENGTHS; ROAD BASE & SUR                                        |
| REGULATION NUM<br>4.A.2.F                                                                                                                                    | ALLOW A MINIMUM CENT<br>ALLOW VARIATIONS FROM<br>(ALSO 4.G.1.) BITUMINOU<br>(ALSO 5.F.2 & 3) 12" GRAV                                                                                                                                                   | ON<br>FERLINE RADIUS OF LESS<br>A STANDARD ROADWAY<br>S INSTEAD OF GRANITE F<br>/EL BASE AS OPPOSED TO                                                                                               | 5 THAN 270' AT SEVERAL LOCATI<br>CROSS SECTION STANDARDS AS<br>EXCEPT AT PURGATORY INTERSE                                                                                                                                                      | S FOLLOWS: WIDTH (A<br>ECTION AND NOT CUR<br>5″ BINDER AS OPPOSE                                                                                        | .SO 4.A.3.) 22' AND 20'<br>BED FOR SIGNIFICANT I<br>D TO 1.5" TOP AND 1.5                        | AS OPPOSED TO 26'; CURBI<br>LENGTHS; ROAD BASE & SUR<br>" BINDER.                           |
| REGULATION NUM<br>4.A.2.F<br>4.A.2.K                                                                                                                         | ALLOW A MINIMUM CENT<br>ALLOW A MINIMUM CENT<br>ALLOW VARIATIONS FROM<br>(ALSO 4.G.1.) BITUMINOU<br>(ALSO 5.F.2 & 3) 12" GRAV<br>ALLOW OPEN SWALES AN<br>ABSOLUTELY NECESSARY.                                                                          | ON<br>FERLINE RADIUS OF LESS<br>A STANDARD ROADWAY<br>S INSTEAD OF GRANITE E<br>VEL BASE AS OPPOSED TO<br>D OTHER LOW IMPACT E                                                                       | 5 THAN 270' AT SEVERAL LOCATI<br>7 CROSS SECTION STANDARDS AS<br>EXCEPT AT PURGATORY INTERSE<br>O 18", 1.5" TOP COURSE AND 2.                                                                                                                   | S FOLLOWS: WIDTH (A<br>ECTION AND NOT CUR<br>5″ BINDER AS OPPOSE<br>TER INFRASTRUCTURE                                                                  | .SO 4.A.3.) 22' AND 20'<br>BED FOR SIGNIFICANT I<br>D TO 1.5" TOP AND 1.5                        | AS OPPOSED TO 26'; CURBI<br>LENGTHS; ROAD BASE & SUR<br>" BINDER.                           |
| REGULATION NUM<br>4.A.2.F<br>4.A.2.K<br>4.B.2. & 5.A<br>4.D<br>4.F.1                                                                                         | ALLOW A MINIMUM CENT<br>ALLOW A MINIMUM CENT<br>ALLOW VARIATIONS FROM<br>(ALSO 4.G.1.) BITUMINOU<br>(ALSO 5.F.2 & 3) 12" GRAV<br>ALLOW OPEN SWALES AN<br>ABSOLUTELY NECESSARY.<br>ALLOW INDIVIDUAL HOUS<br>ALLOW DRAINAGE EASEM                         | TERLINE RADIUS OF LESS<br>A STANDARD ROADWAY<br>S INSTEAD OF GRANITE F<br>VEL BASE AS OPPOSED TO<br>D OTHER LOW IMPACT E<br>SE SPRINKLERS AS OPPOS<br>IENTS OF LESS THAN 30'                         | S THAN 270' AT SEVERAL LOCATI<br>CROSS SECTION STANDARDS AS<br>EXCEPT AT PURGATORY INTERSE<br>O 18", 1.5" TOP COURSE AND 2.<br>DEVELOPMENT (LID) STORMWA<br>SED TO AN UNDERGROUND CIST                                                          | S FOLLOWS: WIDTH (A<br>ECTION AND NOT CUR<br>5" BINDER AS OPPOSE<br>TER INFRASTRUCTURE<br>TERN SYSTEM.                                                  | SO 4.A.3.) 22' AND 20'<br>BED FOR SIGNIFICANT I<br>D TO 1.5" TOP AND 1.5<br>, WITH TRADITIONAL S | AS OPPOSED TO 26'; CURBI<br>LENGTHS; ROAD BASE & SUR<br>" BINDER.<br>TORM DRAINS ONLY WHERE |
| REGULATION NUM<br>4.A.2.F<br>4.A.2.K<br>4.B.2. & 5.A<br>4.D                                                                                                  | ALLOW A MINIMUM CENT<br>ALLOW A MINIMUM CENT<br>ALLOW VARIATIONS FROM<br>(ALSO 4.G.1.) BITUMINOU<br>(ALSO 5.F.2 & 3) 12" GRAV<br>ALLOW OPEN SWALES AN<br>ABSOLUTELY NECESSARY.<br>ALLOW INDIVIDUAL HOUS<br>ALLOW DRAINAGE EASEM                         | TERLINE RADIUS OF LESS<br>A STANDARD ROADWAY<br>S INSTEAD OF GRANITE F<br>VEL BASE AS OPPOSED TO<br>D OTHER LOW IMPACT E<br>SE SPRINKLERS AS OPPOS<br>IENTS OF LESS THAN 30'                         | 5 THAN 270' AT SEVERAL LOCATI<br>7 CROSS SECTION STANDARDS AS<br>EXCEPT AT PURGATORY INTERSE<br>O 18", 1.5" TOP COURSE AND 2.<br>DEVELOPMENT (LID) STORMWA<br>SED TO AN UNDERGROUND CIST                                                        | S FOLLOWS: WIDTH (A<br>ECTION AND NOT CUR<br>5" BINDER AS OPPOSE<br>TER INFRASTRUCTURE<br>TERN SYSTEM.                                                  | SO 4.A.3.) 22' AND 20'<br>BED FOR SIGNIFICANT I<br>D TO 1.5" TOP AND 1.5<br>, WITH TRADITIONAL S | AS OPPOSED TO 26'; CURBI<br>LENGTHS; ROAD BASE & SUR<br>" BINDER.<br>TORM DRAINS ONLY WHERE |
| REGULATION NUM<br>4.A.2.F<br>4.A.2.K<br>4.B.2. & 5.A<br>4.D<br>4.F.1                                                                                         | ALLOW A MINIMUM CENT<br>ALLOW A MINIMUM CENT<br>ALLOW VARIATIONS FROM<br>(ALSO 4.G.1.) BITUMINOU<br>(ALSO 5.F.2 & 3) 12" GRAV<br>ALLOW OPEN SWALES AN<br>ABSOLUTELY NECESSARY.<br>ALLOW INDIVIDUAL HOUS<br>ALLOW DRAINAGE EASEN<br>ALLOW ELIMINATION OF | TERLINE RADIUS OF LESS<br>A STANDARD ROADWAY<br>S INSTEAD OF GRANITE F<br>VEL BASE AS OPPOSED TO<br>D OTHER LOW IMPACT E<br>SE SPRINKLERS AS OPPOS<br>IENTS OF LESS THAN 30'                         | S THAN 270' AT SEVERAL LOCATI<br>CROSS SECTION STANDARDS AS<br>EXCEPT AT PURGATORY INTERSE<br>O 18", 1.5" TOP COURSE AND 2.<br>DEVELOPMENT (LID) STORMWA<br>SED TO AN UNDERGROUND CIST                                                          | S FOLLOWS: WIDTH (A<br>ECTION AND NOT CUR<br>5" BINDER AS OPPOSE<br>ITER INFRASTRUCTURE<br>TERN SYSTEM.<br>THE SAME DEVELOPER                           | SO 4.A.3.) 22' AND 20'<br>BED FOR SIGNIFICANT I<br>D TO 1.5" TOP AND 1.5<br>, WITH TRADITIONAL S | AS OPPOSED TO 26'; CURBI<br>LENGTHS; ROAD BASE & SUR<br>" BINDER.<br>TORM DRAINS ONLY WHERE |
| REGULATION NUM<br>4.A.2.F<br>4.A.2.K<br>4.B.2. & 5.A<br>4.D<br>4.F.1                                                                                         | ALLOW A MINIMUM CENT<br>ALLOW A MINIMUM CENT<br>ALLOW VARIATIONS FROM<br>(ALSO 4.G.1.) BITUMINOU<br>(ALSO 5.F.2 & 3) 12" GRAV<br>ALLOW OPEN SWALES AN<br>ABSOLUTELY NECESSARY.<br>ALLOW INDIVIDUAL HOUS<br>ALLOW DRAINAGE EASEN<br>ALLOW ELIMINATION OF | ITERLINE RADIUS OF LESS<br>A STANDARD ROADWAY<br>S INSTEAD OF GRANITE I<br>VEL BASE AS OPPOSED TO<br>D OTHER LOW IMPACT D<br>SE SPRINKLERS AS OPPOS<br>IENTS OF LESS THAN 30'<br>TEMPORARY CONSTRUCT | S THAN 270' AT SEVERAL LOCATI<br>CROSS SECTION STANDARDS AS<br>EXCEPT AT PURGATORY INTERSE<br>O 18", 1.5" TOP COURSE AND 2.<br>DEVELOPMENT (LID) STORMWA<br>SED TO AN UNDERGROUND CIST<br>'WIDE.<br>STION EASEMENTS AS LONG AS T                | S FOLLOWS: WIDTH (A<br>ECTION AND NOT CUR<br>5" BINDER AS OPPOSE<br>ITER INFRASTRUCTURE<br>TERN SYSTEM.<br>THE SAME DEVELOPER                           | SO 4.A.3.) 22' AND 20'<br>BED FOR SIGNIFICANT I<br>D TO 1.5" TOP AND 1.5<br>, WITH TRADITIONAL S | AS OPPOSED TO 26'; CURBI<br>LENGTHS; ROAD BASE & SUR<br>" BINDER.<br>TORM DRAINS ONLY WHERE |
| REGULATION NUM<br>4.A.2.F<br>4.A.2.K<br>4.B.2. & 5.A<br>4.D<br>4.F.1                                                                                         | ALLOW A MINIMUM CENT<br>ALLOW A MINIMUM CENT<br>ALLOW VARIATIONS FROM<br>(ALSO 4.G.1.) BITUMINOU<br>(ALSO 5.F.2 & 3) 12" GRAV<br>ALLOW OPEN SWALES AN<br>ABSOLUTELY NECESSARY.<br>ALLOW INDIVIDUAL HOUS<br>ALLOW DRAINAGE EASEN<br>ALLOW ELIMINATION OF | TERLINE RADIUS OF LESS<br>A STANDARD ROADWAY<br>S INSTEAD OF GRANITE H<br>/eL BASE AS OPPOSED TO<br>D OTHER LOW IMPACT D<br>SE SPRINKLERS AS OPPOS<br>IENTS OF LESS THAN 30'<br>TEMPORARY CONSTRUCT  | S THAN 270' AT SEVERAL LOCATI<br>C CROSS SECTION STANDARDS AS<br>EXCEPT AT PURGATORY INTERSE<br>O 18", 1.5" TOP COURSE AND 2.<br>DEVELOPMENT (LID) STORMWA<br>SED TO AN UNDERGROUND CIST<br>'WIDE.<br>CTION EASEMENTS AS LONG AS T<br>PROJECT T | S FOLLOWS: WIDTH (A<br>ECTION AND NOT CUR<br>S" BINDER AS OPPOSE<br>ITER INFRASTRUCTURE<br>TERN SYSTEM.<br>THE SAME DEVELOPER<br>SCAPE ARC<br>SCAPE ARC | SO 4.A.3.) 22' AND 20'<br>BED FOR SIGNIFICANT I<br>D TO 1.5" TOP AND 1.5<br>, WITH TRADITIONAL S | AS OPPOSED TO 26'; CURBI<br>LENGTHS; ROAD BASE & SUR<br>" BINDER.<br>TORM DRAINS ONLY WHERE |