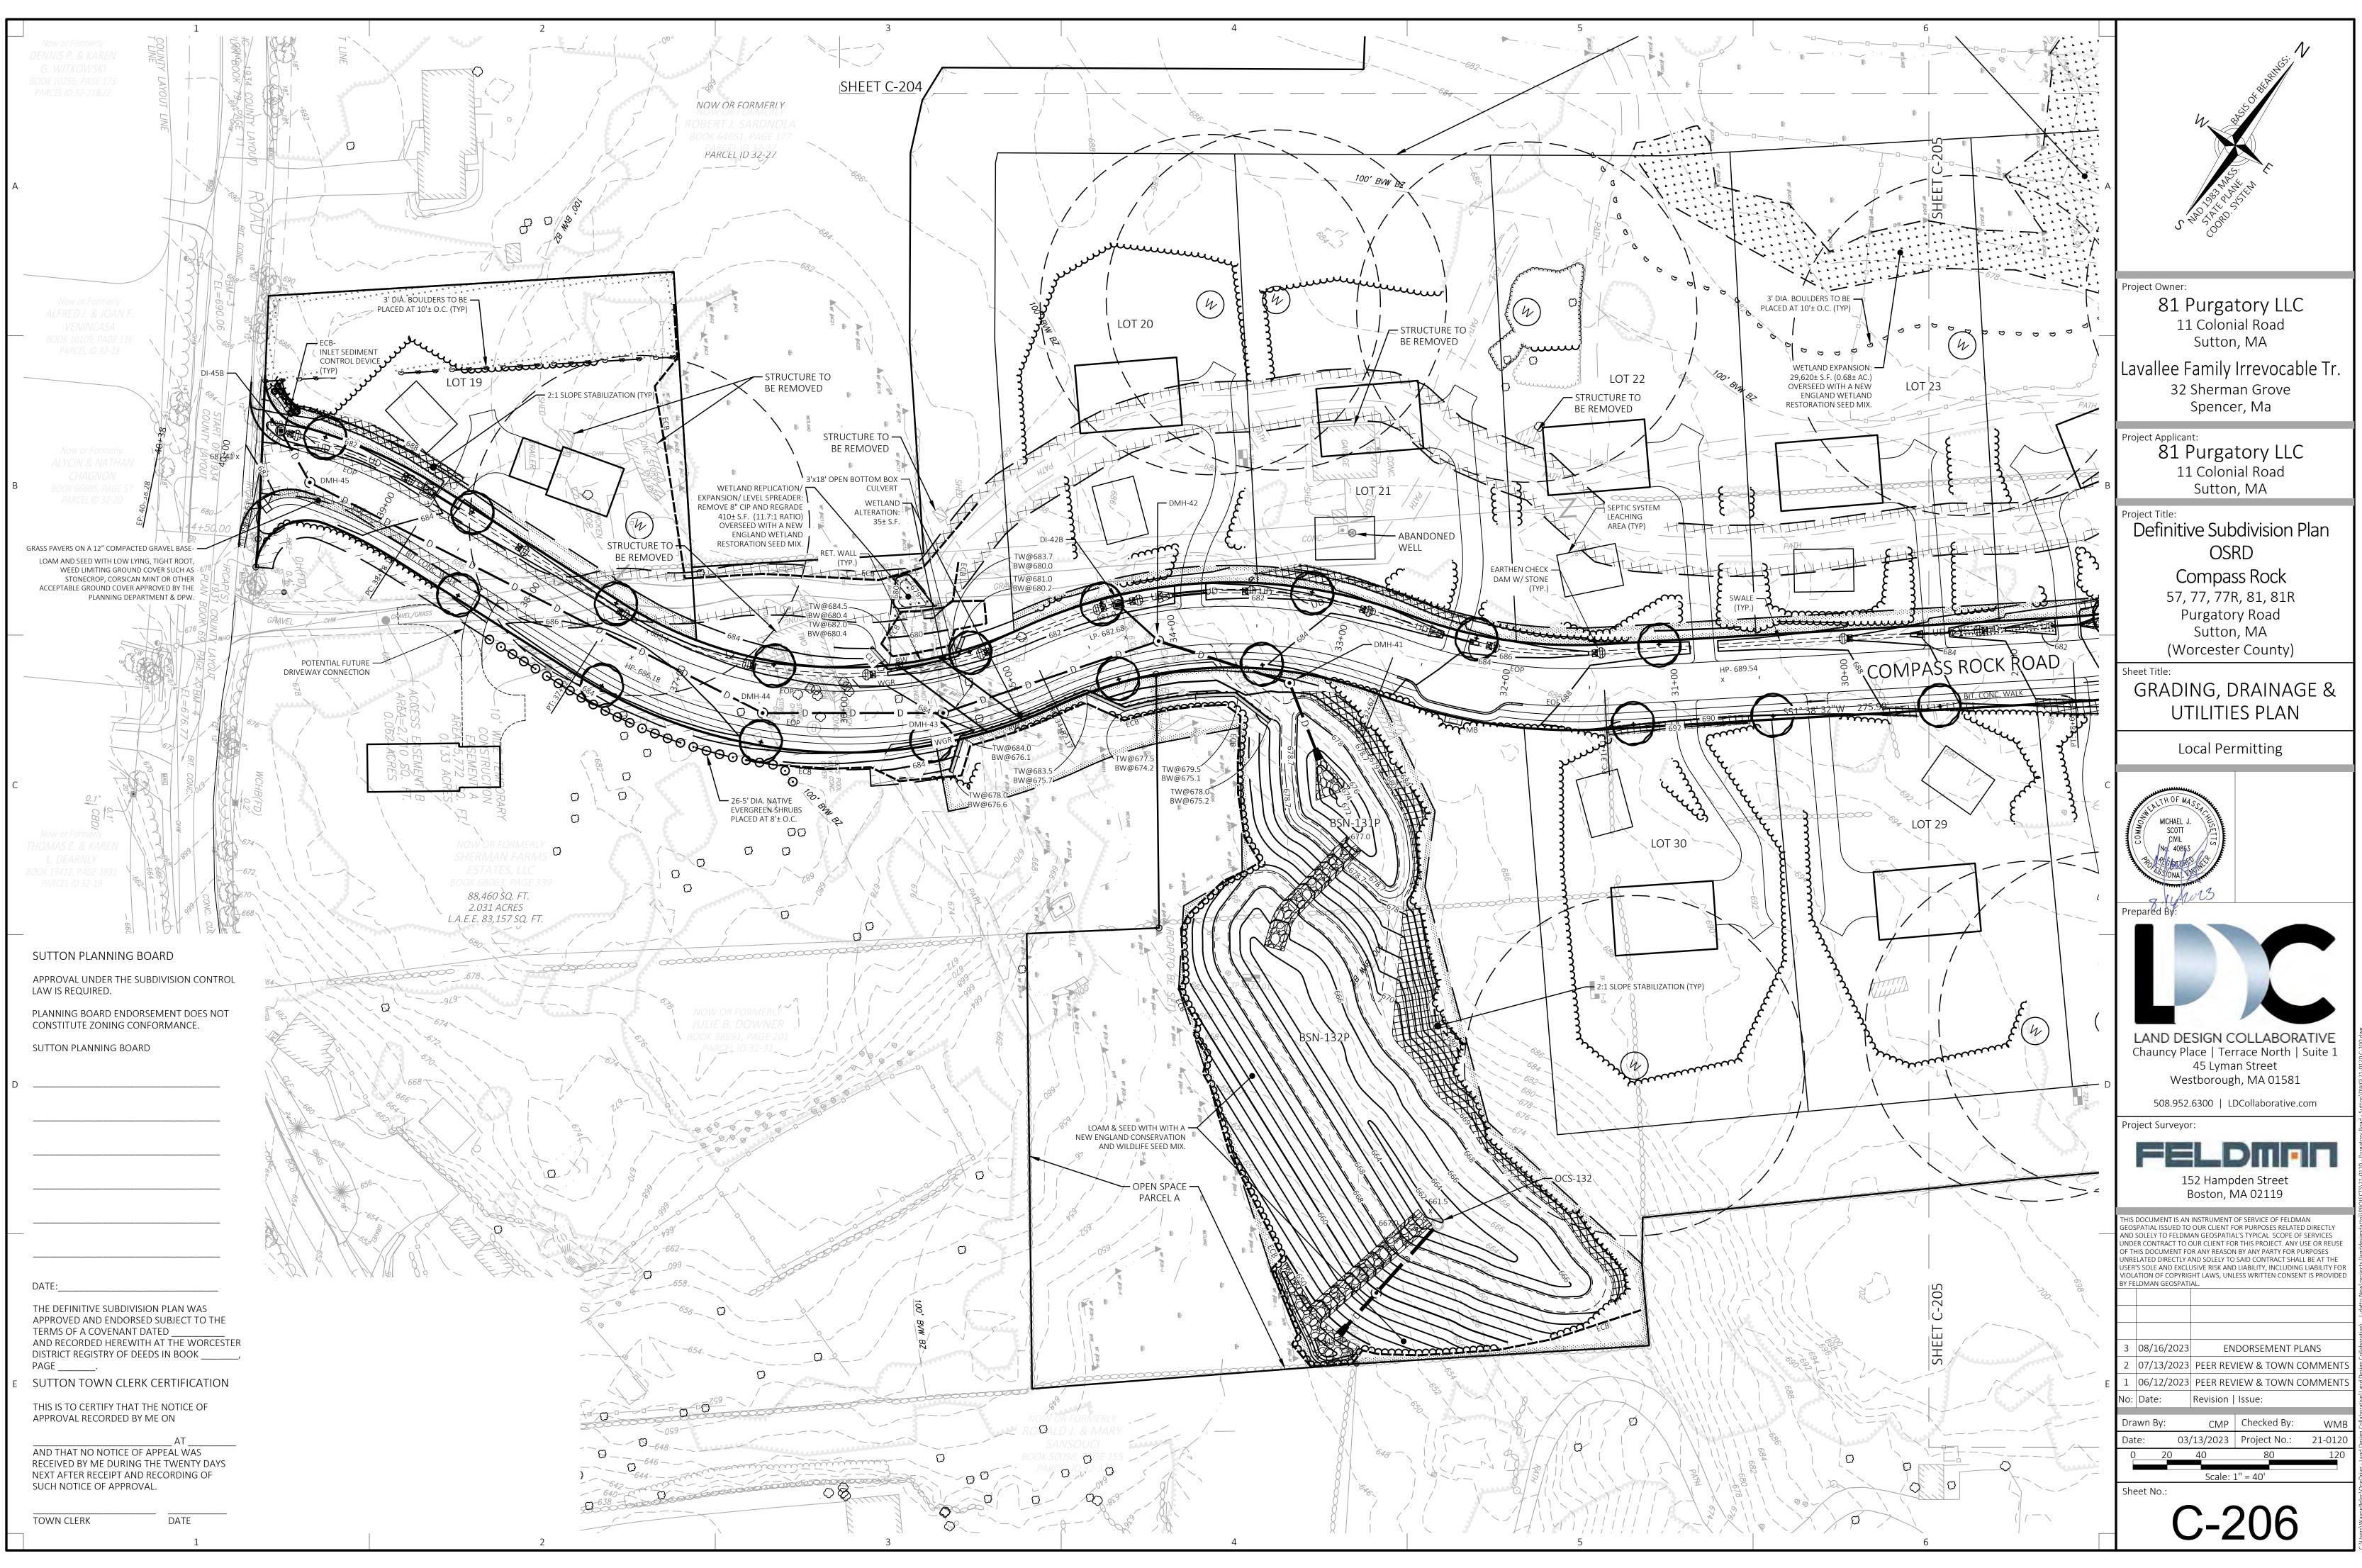

| UTTON PLANNI                                                                                                                                                 | NG BOARD                                                                                                                                                                                                                                                | SUTTON TOWN CL                                                                                                                                                                                       | LERK CERTIFICATION                                                                                                                                                                                                                              |                                                                                                                                                         |                                                                                                  |                                                                                             |
|--------------------------------------------------------------------------------------------------------------------------------------------------------------|---------------------------------------------------------------------------------------------------------------------------------------------------------------------------------------------------------------------------------------------------------|------------------------------------------------------------------------------------------------------------------------------------------------------------------------------------------------------|-------------------------------------------------------------------------------------------------------------------------------------------------------------------------------------------------------------------------------------------------|---------------------------------------------------------------------------------------------------------------------------------------------------------|--------------------------------------------------------------------------------------------------|---------------------------------------------------------------------------------------------|
| APPROVAL UNDER THE SUBDIVISION CONTROL<br>LAW IS REQUIRED.<br>PLANNING BOARD ENDORSEMENT DOES NOT<br>CONSTITUTE ZONING CONFORMANCE.<br>SUTTON PLANNING BOARD |                                                                                                                                                                                                                                                         | THIS IS TO CERTIFY TH<br>APPROVAL RECORDED                                                                                                                                                           |                                                                                                                                                                                                                                                 |                                                                                                                                                         |                                                                                                  |                                                                                             |
|                                                                                                                                                              |                                                                                                                                                                                                                                                         | BY ME DURING THE T                                                                                                                                                                                   | AT<br>E OF APPEAL WAS RECEIVED<br>WENTY DAYS NEXT AFTER<br>DING OF SUCH NOTICE OF                                                                                                                                                               |                                                                                                                                                         |                                                                                                  |                                                                                             |
|                                                                                                                                                              |                                                                                                                                                                                                                                                         | TOWN CLERK                                                                                                                                                                                           | DATE                                                                                                                                                                                                                                            |                                                                                                                                                         | O                                                                                                | PEN                                                                                         |
|                                                                                                                                                              |                                                                                                                                                                                                                                                         |                                                                                                                                                                                                      |                                                                                                                                                                                                                                                 |                                                                                                                                                         | PUI                                                                                              | RSUANT T                                                                                    |
| APPROVED AND EN<br>TERMS OF A COVEN<br>RECORDED HEREWI                                                                                                       | BDIVISION PLAN WAS<br>IDORSED SUBJECT TO THE<br>NANT DATED AN<br>ITH AT THE WORCESTER<br>OF DEEDS IN BOOK                                                                                                                                               | ID<br>,                                                                                                                                                                                              |                                                                                                                                                                                                                                                 |                                                                                                                                                         |                                                                                                  |                                                                                             |
|                                                                                                                                                              |                                                                                                                                                                                                                                                         |                                                                                                                                                                                                      |                                                                                                                                                                                                                                                 |                                                                                                                                                         |                                                                                                  |                                                                                             |
| GRANTED WAI                                                                                                                                                  | IVERS FROM THE SUTTO                                                                                                                                                                                                                                    | N SUBDIVISION RUL                                                                                                                                                                                    | ES & REGULATIONS                                                                                                                                                                                                                                |                                                                                                                                                         |                                                                                                  |                                                                                             |
| GRANTED WAI<br>REGULATION NUM<br>4.A.2.F                                                                                                                     | ABER REGULATIO                                                                                                                                                                                                                                          | N                                                                                                                                                                                                    | ES & REGULATIONS                                                                                                                                                                                                                                | ONS. 100' AT ST 16, 25                                                                                                                                  | 0' FROM ST 20-21, AN                                                                             | D 100' FROM ST 23 - 26.                                                                     |
| <b>REGULATION NUM</b>                                                                                                                                        | ALLOW A MINIMUM CENT<br>ALLOW VARIATIONS FROM<br>(ALSO 4.G.1.) BITUMINOU                                                                                                                                                                                | ERLINE RADIUS OF LESS<br>STANDARD ROADWAY<br>S INSTEAD OF GRANITE F                                                                                                                                  |                                                                                                                                                                                                                                                 | S FOLLOWS: WIDTH (A                                                                                                                                     | _SO 4.A.3.) 22' AND 20'<br>BED FOR SIGNIFICANT I                                                 | AS OPPOSED TO 26'; CURBI<br>LENGTHS; ROAD BASE & SUR                                        |
| REGULATION NUM<br>4.A.2.F                                                                                                                                    | ALLOW A MINIMUM CENT<br>ALLOW VARIATIONS FROM<br>(ALSO 4.G.1.) BITUMINOU<br>(ALSO 5.F.2 & 3) 12" GRAV                                                                                                                                                   | ON<br>FERLINE RADIUS OF LESS<br>A STANDARD ROADWAY<br>S INSTEAD OF GRANITE F<br>/EL BASE AS OPPOSED TO                                                                                               | 5 THAN 270' AT SEVERAL LOCATI<br>CROSS SECTION STANDARDS AS<br>EXCEPT AT PURGATORY INTERSE                                                                                                                                                      | S FOLLOWS: WIDTH (A<br>ECTION AND NOT CUR<br>5″ BINDER AS OPPOSE                                                                                        | .SO 4.A.3.) 22' AND 20'<br>BED FOR SIGNIFICANT I<br>D TO 1.5" TOP AND 1.5                        | AS OPPOSED TO 26'; CURBI<br>LENGTHS; ROAD BASE & SUR<br>" BINDER.                           |
| REGULATION NUM<br>4.A.2.F<br>4.A.2.K                                                                                                                         | ALLOW A MINIMUM CENT<br>ALLOW A MINIMUM CENT<br>ALLOW VARIATIONS FROM<br>(ALSO 4.G.1.) BITUMINOU<br>(ALSO 5.F.2 & 3) 12" GRAV<br>ALLOW OPEN SWALES AN<br>ABSOLUTELY NECESSARY.                                                                          | ON<br>FERLINE RADIUS OF LESS<br>A STANDARD ROADWAY<br>S INSTEAD OF GRANITE E<br>VEL BASE AS OPPOSED TO<br>D OTHER LOW IMPACT E                                                                       | 5 THAN 270' AT SEVERAL LOCATI<br>7 CROSS SECTION STANDARDS AS<br>EXCEPT AT PURGATORY INTERSE<br>O 18", 1.5" TOP COURSE AND 2.                                                                                                                   | S FOLLOWS: WIDTH (A<br>ECTION AND NOT CUR<br>5″ BINDER AS OPPOSE<br>TER INFRASTRUCTURE                                                                  | .SO 4.A.3.) 22' AND 20'<br>BED FOR SIGNIFICANT I<br>D TO 1.5" TOP AND 1.5                        | AS OPPOSED TO 26'; CURBI<br>LENGTHS; ROAD BASE & SUR<br>" BINDER.                           |
| REGULATION NUM<br>4.A.2.F<br>4.A.2.K<br>4.B.2. & 5.A<br>4.D<br>4.F.1                                                                                         | ALLOW A MINIMUM CENT<br>ALLOW A MINIMUM CENT<br>ALLOW VARIATIONS FROM<br>(ALSO 4.G.1.) BITUMINOU<br>(ALSO 5.F.2 & 3) 12" GRAV<br>ALLOW OPEN SWALES AN<br>ABSOLUTELY NECESSARY.<br>ALLOW INDIVIDUAL HOUS<br>ALLOW DRAINAGE EASEM                         | TERLINE RADIUS OF LESS<br>A STANDARD ROADWAY<br>S INSTEAD OF GRANITE F<br>VEL BASE AS OPPOSED TO<br>D OTHER LOW IMPACT E<br>SE SPRINKLERS AS OPPOS<br>IENTS OF LESS THAN 30'                         | S THAN 270' AT SEVERAL LOCATI<br>CROSS SECTION STANDARDS AS<br>EXCEPT AT PURGATORY INTERSE<br>O 18", 1.5" TOP COURSE AND 2.<br>DEVELOPMENT (LID) STORMWA<br>SED TO AN UNDERGROUND CIST                                                          | S FOLLOWS: WIDTH (A<br>ECTION AND NOT CUR<br>5" BINDER AS OPPOSE<br>TER INFRASTRUCTURE<br>TERN SYSTEM.                                                  | SO 4.A.3.) 22' AND 20'<br>BED FOR SIGNIFICANT I<br>D TO 1.5" TOP AND 1.5<br>, WITH TRADITIONAL S | AS OPPOSED TO 26'; CURBI<br>LENGTHS; ROAD BASE & SUR<br>" BINDER.<br>TORM DRAINS ONLY WHERE |
| REGULATION NUM<br>4.A.2.F<br>4.A.2.K<br>4.B.2. & 5.A<br>4.D                                                                                                  | ALLOW A MINIMUM CENT<br>ALLOW A MINIMUM CENT<br>ALLOW VARIATIONS FROM<br>(ALSO 4.G.1.) BITUMINOU<br>(ALSO 5.F.2 & 3) 12" GRAV<br>ALLOW OPEN SWALES AN<br>ABSOLUTELY NECESSARY.<br>ALLOW INDIVIDUAL HOUS<br>ALLOW DRAINAGE EASEM                         | TERLINE RADIUS OF LESS<br>A STANDARD ROADWAY<br>S INSTEAD OF GRANITE F<br>VEL BASE AS OPPOSED TO<br>D OTHER LOW IMPACT E<br>SE SPRINKLERS AS OPPOS<br>IENTS OF LESS THAN 30'                         | 5 THAN 270' AT SEVERAL LOCATI<br>7 CROSS SECTION STANDARDS AS<br>EXCEPT AT PURGATORY INTERSE<br>O 18", 1.5" TOP COURSE AND 2.<br>DEVELOPMENT (LID) STORMWA<br>SED TO AN UNDERGROUND CIST                                                        | S FOLLOWS: WIDTH (A<br>ECTION AND NOT CUR<br>5" BINDER AS OPPOSE<br>TER INFRASTRUCTURE<br>TERN SYSTEM.                                                  | SO 4.A.3.) 22' AND 20'<br>BED FOR SIGNIFICANT I<br>D TO 1.5" TOP AND 1.5<br>, WITH TRADITIONAL S | AS OPPOSED TO 26'; CURBI<br>LENGTHS; ROAD BASE & SUR<br>" BINDER.<br>TORM DRAINS ONLY WHERE |
| REGULATION NUM<br>4.A.2.F<br>4.A.2.K<br>4.B.2. & 5.A<br>4.D<br>4.F.1                                                                                         | ALLOW A MINIMUM CENT<br>ALLOW A MINIMUM CENT<br>ALLOW VARIATIONS FROM<br>(ALSO 4.G.1.) BITUMINOU<br>(ALSO 5.F.2 & 3) 12" GRAV<br>ALLOW OPEN SWALES AN<br>ABSOLUTELY NECESSARY.<br>ALLOW INDIVIDUAL HOUS<br>ALLOW DRAINAGE EASEN<br>ALLOW ELIMINATION OF | TERLINE RADIUS OF LESS<br>A STANDARD ROADWAY<br>S INSTEAD OF GRANITE F<br>VEL BASE AS OPPOSED TO<br>D OTHER LOW IMPACT E<br>SE SPRINKLERS AS OPPOS<br>IENTS OF LESS THAN 30'                         | S THAN 270' AT SEVERAL LOCATI<br>CROSS SECTION STANDARDS AS<br>EXCEPT AT PURGATORY INTERSE<br>O 18", 1.5" TOP COURSE AND 2.<br>DEVELOPMENT (LID) STORMWA<br>SED TO AN UNDERGROUND CIST                                                          | S FOLLOWS: WIDTH (A<br>ECTION AND NOT CUR<br>5" BINDER AS OPPOSE<br>ITER INFRASTRUCTURE<br>TERN SYSTEM.<br>THE SAME DEVELOPER                           | SO 4.A.3.) 22' AND 20'<br>BED FOR SIGNIFICANT I<br>D TO 1.5" TOP AND 1.5<br>, WITH TRADITIONAL S | AS OPPOSED TO 26'; CURBI<br>LENGTHS; ROAD BASE & SUR<br>" BINDER.<br>TORM DRAINS ONLY WHERE |
| REGULATION NUM<br>4.A.2.F<br>4.A.2.K<br>4.B.2. & 5.A<br>4.D<br>4.F.1                                                                                         | ALLOW A MINIMUM CENT<br>ALLOW A MINIMUM CENT<br>ALLOW VARIATIONS FROM<br>(ALSO 4.G.1.) BITUMINOU<br>(ALSO 5.F.2 & 3) 12" GRAV<br>ALLOW OPEN SWALES AN<br>ABSOLUTELY NECESSARY.<br>ALLOW INDIVIDUAL HOUS<br>ALLOW DRAINAGE EASEN<br>ALLOW ELIMINATION OF | ITERLINE RADIUS OF LESS<br>A STANDARD ROADWAY<br>S INSTEAD OF GRANITE I<br>VEL BASE AS OPPOSED TO<br>D OTHER LOW IMPACT D<br>SE SPRINKLERS AS OPPOS<br>IENTS OF LESS THAN 30'<br>TEMPORARY CONSTRUCT | S THAN 270' AT SEVERAL LOCATI<br>CROSS SECTION STANDARDS AS<br>EXCEPT AT PURGATORY INTERSE<br>O 18", 1.5" TOP COURSE AND 2.<br>DEVELOPMENT (LID) STORMWA<br>SED TO AN UNDERGROUND CIST<br>'WIDE.<br>STION EASEMENTS AS LONG AS T                | S FOLLOWS: WIDTH (A<br>ECTION AND NOT CUR<br>5" BINDER AS OPPOSE<br>ITER INFRASTRUCTURE<br>TERN SYSTEM.<br>THE SAME DEVELOPER                           | SO 4.A.3.) 22' AND 20'<br>BED FOR SIGNIFICANT I<br>D TO 1.5" TOP AND 1.5<br>, WITH TRADITIONAL S | AS OPPOSED TO 26'; CURBI<br>LENGTHS; ROAD BASE & SUR<br>" BINDER.<br>TORM DRAINS ONLY WHERE |
| REGULATION NUM<br>4.A.2.F<br>4.A.2.K<br>4.B.2. & 5.A<br>4.D<br>4.F.1                                                                                         | ALLOW A MINIMUM CENT<br>ALLOW A MINIMUM CENT<br>ALLOW VARIATIONS FROM<br>(ALSO 4.G.1.) BITUMINOU<br>(ALSO 5.F.2 & 3) 12" GRAV<br>ALLOW OPEN SWALES AN<br>ABSOLUTELY NECESSARY.<br>ALLOW INDIVIDUAL HOUS<br>ALLOW DRAINAGE EASEN<br>ALLOW ELIMINATION OF | TERLINE RADIUS OF LESS<br>A STANDARD ROADWAY<br>S INSTEAD OF GRANITE H<br>/eL BASE AS OPPOSED TO<br>D OTHER LOW IMPACT D<br>SE SPRINKLERS AS OPPOS<br>IENTS OF LESS THAN 30'<br>TEMPORARY CONSTRUCT  | S THAN 270' AT SEVERAL LOCATI<br>C CROSS SECTION STANDARDS AS<br>EXCEPT AT PURGATORY INTERSE<br>O 18", 1.5" TOP COURSE AND 2.<br>DEVELOPMENT (LID) STORMWA<br>SED TO AN UNDERGROUND CIST<br>'WIDE.<br>CTION EASEMENTS AS LONG AS T<br>PROJECT T | S FOLLOWS: WIDTH (A<br>ECTION AND NOT CUR<br>S" BINDER AS OPPOSE<br>ITER INFRASTRUCTURE<br>TERN SYSTEM.<br>THE SAME DEVELOPER<br>SCAPE ARC<br>SCAPE ARC | SO 4.A.3.) 22' AND 20'<br>BED FOR SIGNIFICANT I<br>D TO 1.5" TOP AND 1.5<br>, WITH TRADITIONAL S | AS OPPOSED TO 26'; CURBI<br>LENGTHS; ROAD BASE & SUR<br>" BINDER.<br>TORM DRAINS ONLY WHERE |