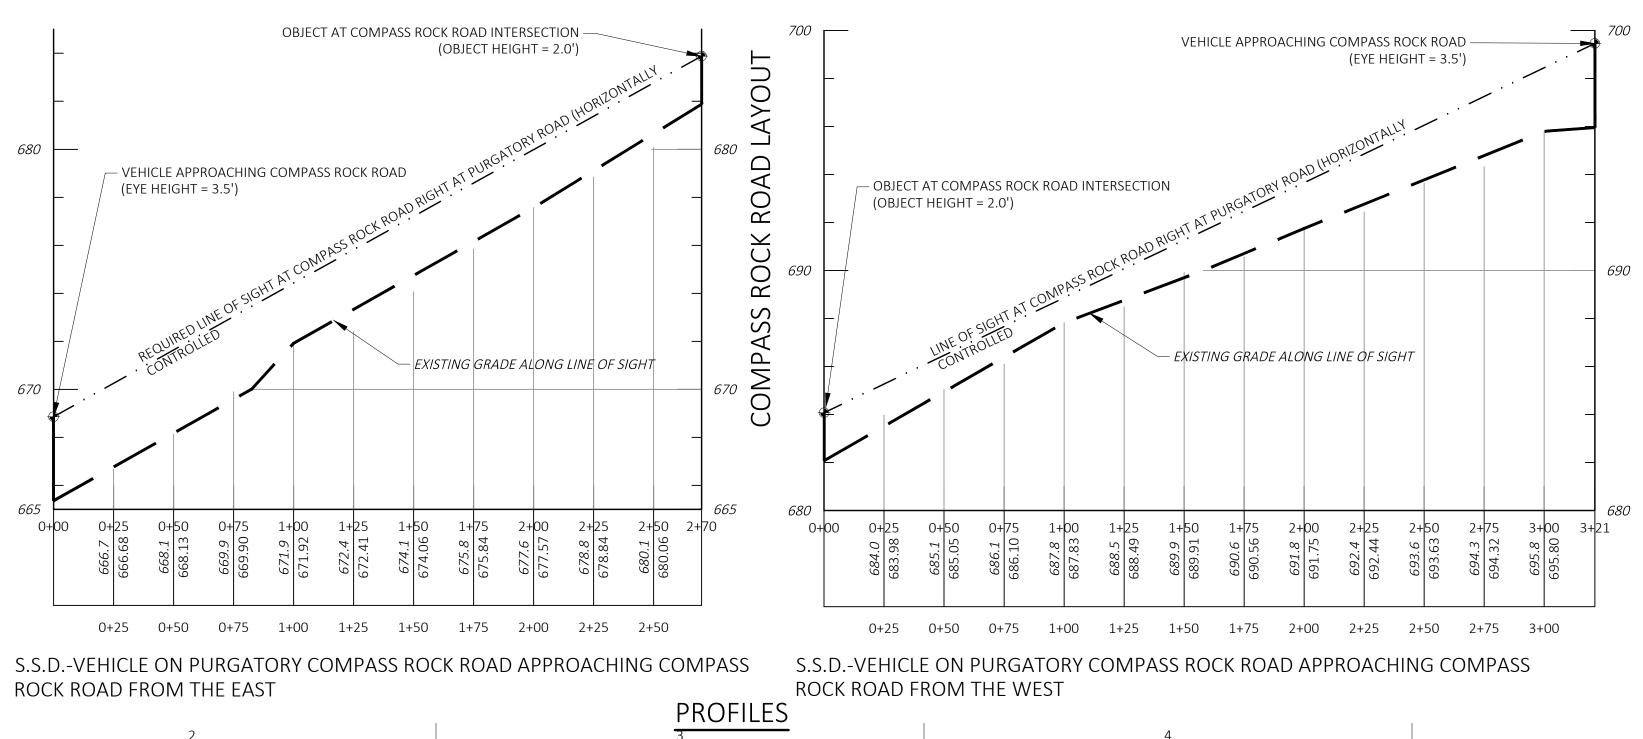

| UTTON PLANNI                                                                                                                                                 | NG BOARD                                                                                                                                                                                                                                                | SUTTON TOWN CL                                                                                                                                                                                       | LERK CERTIFICATION                                                                                                                                                                                                                              |                                                                                                                                                         |                                                                                                  |                                                                                             |
|--------------------------------------------------------------------------------------------------------------------------------------------------------------|---------------------------------------------------------------------------------------------------------------------------------------------------------------------------------------------------------------------------------------------------------|------------------------------------------------------------------------------------------------------------------------------------------------------------------------------------------------------|-------------------------------------------------------------------------------------------------------------------------------------------------------------------------------------------------------------------------------------------------|---------------------------------------------------------------------------------------------------------------------------------------------------------|--------------------------------------------------------------------------------------------------|---------------------------------------------------------------------------------------------|
| APPROVAL UNDER THE SUBDIVISION CONTROL<br>LAW IS REQUIRED.<br>PLANNING BOARD ENDORSEMENT DOES NOT<br>CONSTITUTE ZONING CONFORMANCE.<br>SUTTON PLANNING BOARD |                                                                                                                                                                                                                                                         | THIS IS TO CERTIFY TH<br>APPROVAL RECORDED                                                                                                                                                           |                                                                                                                                                                                                                                                 |                                                                                                                                                         |                                                                                                  |                                                                                             |
|                                                                                                                                                              |                                                                                                                                                                                                                                                         | BY ME DURING THE T                                                                                                                                                                                   | AT<br>E OF APPEAL WAS RECEIVED<br>WENTY DAYS NEXT AFTER<br>DING OF SUCH NOTICE OF                                                                                                                                                               |                                                                                                                                                         |                                                                                                  |                                                                                             |
|                                                                                                                                                              |                                                                                                                                                                                                                                                         | TOWN CLERK                                                                                                                                                                                           | DATE                                                                                                                                                                                                                                            |                                                                                                                                                         | O                                                                                                | PEN                                                                                         |
|                                                                                                                                                              |                                                                                                                                                                                                                                                         |                                                                                                                                                                                                      |                                                                                                                                                                                                                                                 |                                                                                                                                                         | PUI                                                                                              | RSUANT T                                                                                    |
| APPROVED AND EN<br>TERMS OF A COVEN<br>RECORDED HEREWI                                                                                                       | BDIVISION PLAN WAS<br>IDORSED SUBJECT TO THE<br>NANT DATED AN<br>ITH AT THE WORCESTER<br>OF DEEDS IN BOOK                                                                                                                                               | ID<br>,                                                                                                                                                                                              |                                                                                                                                                                                                                                                 |                                                                                                                                                         |                                                                                                  |                                                                                             |
|                                                                                                                                                              |                                                                                                                                                                                                                                                         |                                                                                                                                                                                                      |                                                                                                                                                                                                                                                 |                                                                                                                                                         |                                                                                                  |                                                                                             |
| GRANTED WAI                                                                                                                                                  | IVERS FROM THE SUTTO                                                                                                                                                                                                                                    | N SUBDIVISION RUL                                                                                                                                                                                    | ES & REGULATIONS                                                                                                                                                                                                                                |                                                                                                                                                         |                                                                                                  |                                                                                             |
| GRANTED WAI<br>REGULATION NUM<br>4.A.2.F                                                                                                                     | ABER REGULATIO                                                                                                                                                                                                                                          | N                                                                                                                                                                                                    | ES & REGULATIONS                                                                                                                                                                                                                                | ONS. 100' AT ST 16, 25                                                                                                                                  | 0' FROM ST 20-21, AN                                                                             | D 100' FROM ST 23 - 26.                                                                     |
| <b>REGULATION NUM</b>                                                                                                                                        | ALLOW A MINIMUM CENT<br>ALLOW VARIATIONS FROM<br>(ALSO 4.G.1.) BITUMINOU                                                                                                                                                                                | ERLINE RADIUS OF LESS<br>STANDARD ROADWAY<br>S INSTEAD OF GRANITE F                                                                                                                                  |                                                                                                                                                                                                                                                 | S FOLLOWS: WIDTH (A                                                                                                                                     | _SO 4.A.3.) 22' AND 20'<br>BED FOR SIGNIFICANT I                                                 | AS OPPOSED TO 26'; CURBI<br>LENGTHS; ROAD BASE & SUR                                        |
| REGULATION NUM<br>4.A.2.F                                                                                                                                    | ALLOW A MINIMUM CENT<br>ALLOW VARIATIONS FROM<br>(ALSO 4.G.1.) BITUMINOU<br>(ALSO 5.F.2 & 3) 12" GRAV                                                                                                                                                   | ON<br>FERLINE RADIUS OF LESS<br>A STANDARD ROADWAY<br>S INSTEAD OF GRANITE F<br>/EL BASE AS OPPOSED TO                                                                                               | 5 THAN 270' AT SEVERAL LOCATI<br>CROSS SECTION STANDARDS AS<br>EXCEPT AT PURGATORY INTERSE                                                                                                                                                      | S FOLLOWS: WIDTH (A<br>ECTION AND NOT CUR<br>5″ BINDER AS OPPOSE                                                                                        | .SO 4.A.3.) 22' AND 20'<br>BED FOR SIGNIFICANT I<br>D TO 1.5" TOP AND 1.5                        | AS OPPOSED TO 26'; CURBI<br>LENGTHS; ROAD BASE & SUR<br>" BINDER.                           |
| REGULATION NUM<br>4.A.2.F<br>4.A.2.K                                                                                                                         | ALLOW A MINIMUM CENT<br>ALLOW A MINIMUM CENT<br>ALLOW VARIATIONS FROM<br>(ALSO 4.G.1.) BITUMINOU<br>(ALSO 5.F.2 & 3) 12" GRAV<br>ALLOW OPEN SWALES AN<br>ABSOLUTELY NECESSARY.                                                                          | ON<br>FERLINE RADIUS OF LESS<br>A STANDARD ROADWAY<br>S INSTEAD OF GRANITE E<br>VEL BASE AS OPPOSED TO<br>D OTHER LOW IMPACT E                                                                       | 5 THAN 270' AT SEVERAL LOCATI<br>7 CROSS SECTION STANDARDS AS<br>EXCEPT AT PURGATORY INTERSE<br>O 18", 1.5" TOP COURSE AND 2.                                                                                                                   | S FOLLOWS: WIDTH (A<br>ECTION AND NOT CUR<br>5″ BINDER AS OPPOSE<br>TER INFRASTRUCTURE                                                                  | .SO 4.A.3.) 22' AND 20'<br>BED FOR SIGNIFICANT I<br>D TO 1.5" TOP AND 1.5                        | AS OPPOSED TO 26'; CURBI<br>LENGTHS; ROAD BASE & SUR<br>" BINDER.                           |
| REGULATION NUM<br>4.A.2.F<br>4.A.2.K<br>4.B.2. & 5.A<br>4.D<br>4.F.1                                                                                         | ALLOW A MINIMUM CENT<br>ALLOW A MINIMUM CENT<br>ALLOW VARIATIONS FROM<br>(ALSO 4.G.1.) BITUMINOU<br>(ALSO 5.F.2 & 3) 12" GRAV<br>ALLOW OPEN SWALES AN<br>ABSOLUTELY NECESSARY.<br>ALLOW INDIVIDUAL HOUS<br>ALLOW DRAINAGE EASEM                         | TERLINE RADIUS OF LESS<br>A STANDARD ROADWAY<br>S INSTEAD OF GRANITE F<br>VEL BASE AS OPPOSED TO<br>D OTHER LOW IMPACT E<br>SE SPRINKLERS AS OPPOS<br>IENTS OF LESS THAN 30'                         | S THAN 270' AT SEVERAL LOCATI<br>CROSS SECTION STANDARDS AS<br>EXCEPT AT PURGATORY INTERSE<br>O 18", 1.5" TOP COURSE AND 2.<br>DEVELOPMENT (LID) STORMWA<br>SED TO AN UNDERGROUND CIST                                                          | S FOLLOWS: WIDTH (A<br>ECTION AND NOT CUR<br>5" BINDER AS OPPOSE<br>TER INFRASTRUCTURE<br>TERN SYSTEM.                                                  | SO 4.A.3.) 22' AND 20'<br>BED FOR SIGNIFICANT I<br>D TO 1.5" TOP AND 1.5<br>, WITH TRADITIONAL S | AS OPPOSED TO 26'; CURBI<br>LENGTHS; ROAD BASE & SUR<br>" BINDER.<br>TORM DRAINS ONLY WHERE |
| REGULATION NUM<br>4.A.2.F<br>4.A.2.K<br>4.B.2. & 5.A<br>4.D                                                                                                  | ALLOW A MINIMUM CENT<br>ALLOW A MINIMUM CENT<br>ALLOW VARIATIONS FROM<br>(ALSO 4.G.1.) BITUMINOU<br>(ALSO 5.F.2 & 3) 12" GRAV<br>ALLOW OPEN SWALES AN<br>ABSOLUTELY NECESSARY.<br>ALLOW INDIVIDUAL HOUS<br>ALLOW DRAINAGE EASEM                         | TERLINE RADIUS OF LESS<br>A STANDARD ROADWAY<br>S INSTEAD OF GRANITE F<br>VEL BASE AS OPPOSED TO<br>D OTHER LOW IMPACT E<br>SE SPRINKLERS AS OPPOS<br>IENTS OF LESS THAN 30'                         | 5 THAN 270' AT SEVERAL LOCATI<br>7 CROSS SECTION STANDARDS AS<br>EXCEPT AT PURGATORY INTERSE<br>O 18", 1.5" TOP COURSE AND 2.<br>DEVELOPMENT (LID) STORMWA<br>SED TO AN UNDERGROUND CIST                                                        | S FOLLOWS: WIDTH (A<br>ECTION AND NOT CUR<br>5" BINDER AS OPPOSE<br>TER INFRASTRUCTURE<br>TERN SYSTEM.                                                  | SO 4.A.3.) 22' AND 20'<br>BED FOR SIGNIFICANT I<br>D TO 1.5" TOP AND 1.5<br>, WITH TRADITIONAL S | AS OPPOSED TO 26'; CURBI<br>LENGTHS; ROAD BASE & SUR<br>" BINDER.<br>TORM DRAINS ONLY WHERE |
| REGULATION NUM<br>4.A.2.F<br>4.A.2.K<br>4.B.2. & 5.A<br>4.D<br>4.F.1                                                                                         | ALLOW A MINIMUM CENT<br>ALLOW A MINIMUM CENT<br>ALLOW VARIATIONS FROM<br>(ALSO 4.G.1.) BITUMINOU<br>(ALSO 5.F.2 & 3) 12" GRAV<br>ALLOW OPEN SWALES AN<br>ABSOLUTELY NECESSARY.<br>ALLOW INDIVIDUAL HOUS<br>ALLOW DRAINAGE EASEN<br>ALLOW ELIMINATION OF | TERLINE RADIUS OF LESS<br>A STANDARD ROADWAY<br>S INSTEAD OF GRANITE F<br>VEL BASE AS OPPOSED TO<br>D OTHER LOW IMPACT E<br>SE SPRINKLERS AS OPPOS<br>IENTS OF LESS THAN 30'                         | S THAN 270' AT SEVERAL LOCATI<br>CROSS SECTION STANDARDS AS<br>EXCEPT AT PURGATORY INTERSE<br>O 18", 1.5" TOP COURSE AND 2.<br>DEVELOPMENT (LID) STORMWA<br>SED TO AN UNDERGROUND CIST                                                          | S FOLLOWS: WIDTH (A<br>ECTION AND NOT CUR<br>5" BINDER AS OPPOSE<br>ITER INFRASTRUCTURE<br>TERN SYSTEM.<br>THE SAME DEVELOPER                           | SO 4.A.3.) 22' AND 20'<br>BED FOR SIGNIFICANT I<br>D TO 1.5" TOP AND 1.5<br>, WITH TRADITIONAL S | AS OPPOSED TO 26'; CURBI<br>LENGTHS; ROAD BASE & SUR<br>" BINDER.<br>TORM DRAINS ONLY WHERE |
| REGULATION NUM<br>4.A.2.F<br>4.A.2.K<br>4.B.2. & 5.A<br>4.D<br>4.F.1                                                                                         | ALLOW A MINIMUM CENT<br>ALLOW A MINIMUM CENT<br>ALLOW VARIATIONS FROM<br>(ALSO 4.G.1.) BITUMINOU<br>(ALSO 5.F.2 & 3) 12" GRAV<br>ALLOW OPEN SWALES AN<br>ABSOLUTELY NECESSARY.<br>ALLOW INDIVIDUAL HOUS<br>ALLOW DRAINAGE EASEN<br>ALLOW ELIMINATION OF | ITERLINE RADIUS OF LESS<br>A STANDARD ROADWAY<br>S INSTEAD OF GRANITE I<br>VEL BASE AS OPPOSED TO<br>D OTHER LOW IMPACT D<br>SE SPRINKLERS AS OPPOS<br>IENTS OF LESS THAN 30'<br>TEMPORARY CONSTRUCT | S THAN 270' AT SEVERAL LOCATI<br>CROSS SECTION STANDARDS AS<br>EXCEPT AT PURGATORY INTERSE<br>O 18", 1.5" TOP COURSE AND 2.<br>DEVELOPMENT (LID) STORMWA<br>SED TO AN UNDERGROUND CIST<br>'WIDE.<br>STION EASEMENTS AS LONG AS T                | S FOLLOWS: WIDTH (A<br>ECTION AND NOT CUR<br>5" BINDER AS OPPOSE<br>ITER INFRASTRUCTURE<br>TERN SYSTEM.<br>THE SAME DEVELOPER                           | SO 4.A.3.) 22' AND 20'<br>BED FOR SIGNIFICANT I<br>D TO 1.5" TOP AND 1.5<br>, WITH TRADITIONAL S | AS OPPOSED TO 26'; CURBI<br>LENGTHS; ROAD BASE & SUR<br>" BINDER.<br>TORM DRAINS ONLY WHERE |
| REGULATION NUM<br>4.A.2.F<br>4.A.2.K<br>4.B.2. & 5.A<br>4.D<br>4.F.1                                                                                         | ALLOW A MINIMUM CENT<br>ALLOW A MINIMUM CENT<br>ALLOW VARIATIONS FROM<br>(ALSO 4.G.1.) BITUMINOU<br>(ALSO 5.F.2 & 3) 12" GRAV<br>ALLOW OPEN SWALES AN<br>ABSOLUTELY NECESSARY.<br>ALLOW INDIVIDUAL HOUS<br>ALLOW DRAINAGE EASEN<br>ALLOW ELIMINATION OF | TERLINE RADIUS OF LESS<br>A STANDARD ROADWAY<br>S INSTEAD OF GRANITE H<br>/eL BASE AS OPPOSED TO<br>D OTHER LOW IMPACT D<br>SE SPRINKLERS AS OPPOS<br>IENTS OF LESS THAN 30'<br>TEMPORARY CONSTRUCT  | S THAN 270' AT SEVERAL LOCATI<br>C CROSS SECTION STANDARDS AS<br>EXCEPT AT PURGATORY INTERSE<br>O 18", 1.5" TOP COURSE AND 2.<br>DEVELOPMENT (LID) STORMWA<br>SED TO AN UNDERGROUND CIST<br>'WIDE.<br>CTION EASEMENTS AS LONG AS T<br>PROJECT T | S FOLLOWS: WIDTH (A<br>ECTION AND NOT CUR<br>S" BINDER AS OPPOSE<br>ITER INFRASTRUCTURE<br>TERN SYSTEM.<br>THE SAME DEVELOPER<br>SCAPE ARC<br>SCAPE ARC | SO 4.A.3.) 22' AND 20'<br>BED FOR SIGNIFICANT I<br>D TO 1.5" TOP AND 1.5<br>, WITH TRADITIONAL S | AS OPPOSED TO 26'; CURBI<br>LENGTHS; ROAD BASE & SUR<br>" BINDER.<br>TORM DRAINS ONLY WHERE |