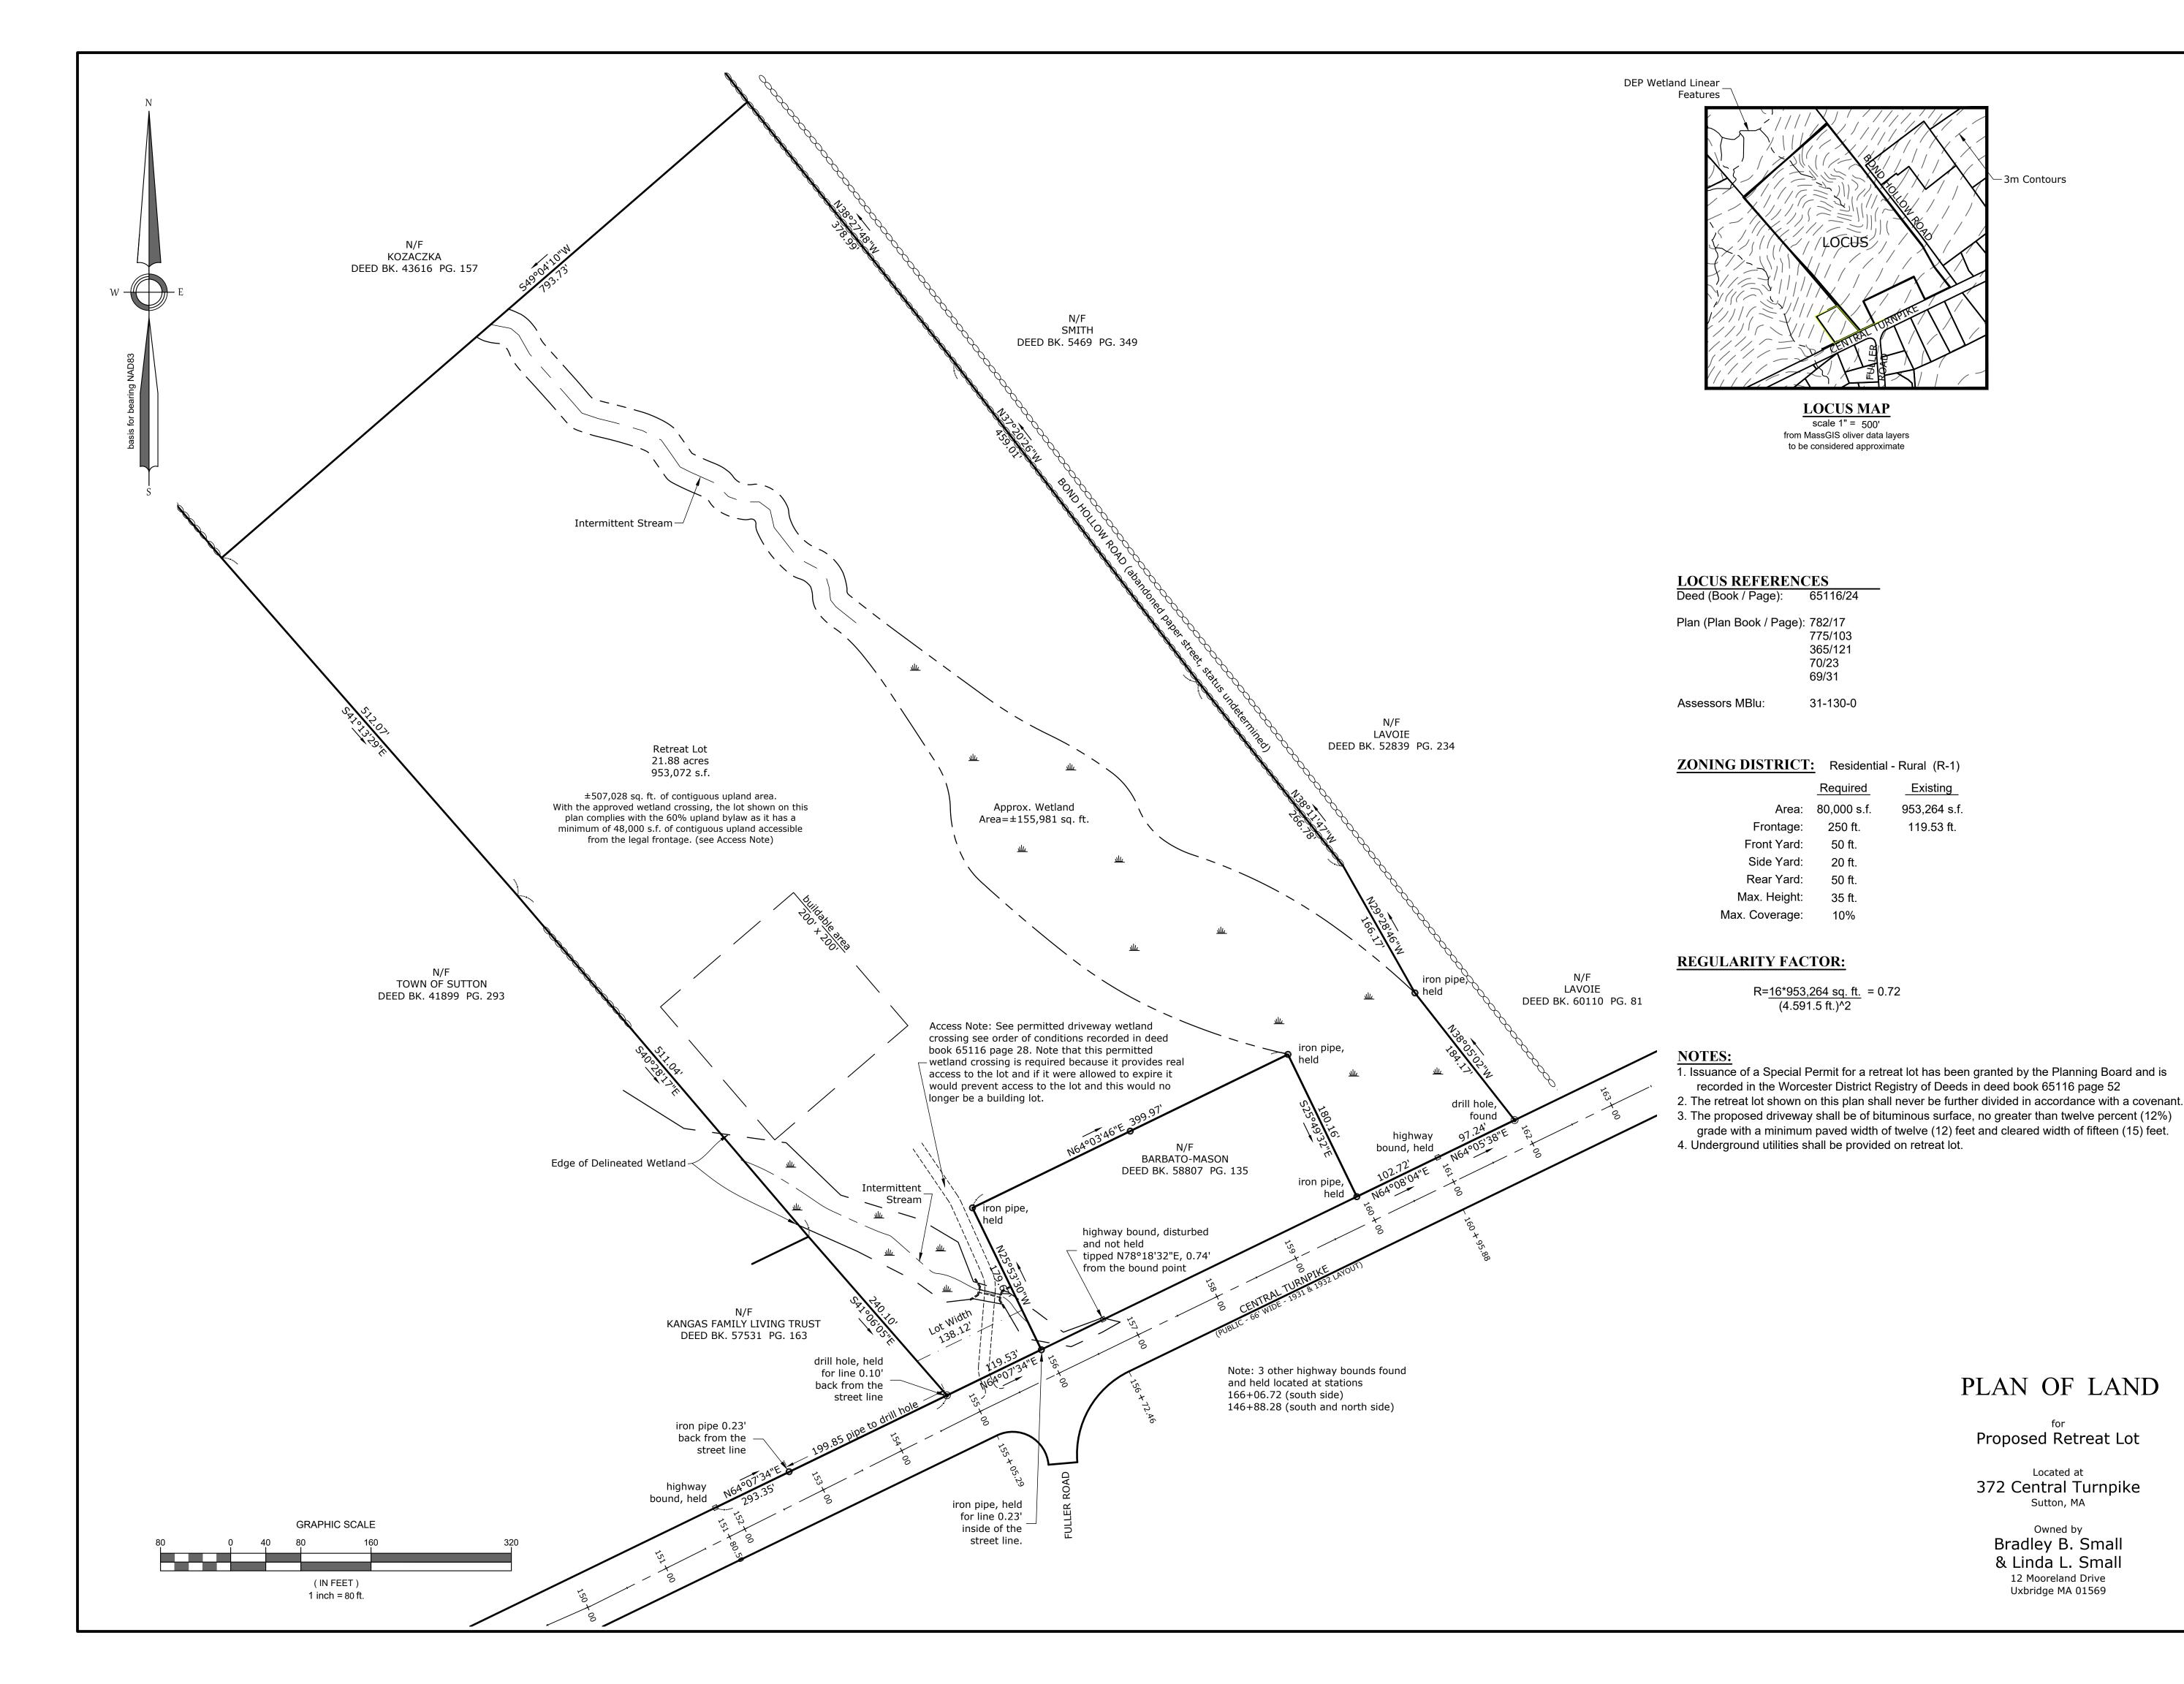

FOR REGISTRY OF DEEDS USE ONLY

3m Contours

Existing

953,264 s.f.

119.53 ft.

PLAN OF LAND

Proposed Retreat Lot

Located at

372 Central Turnpike

Sutton, MA

Owned by Bradley B. Small & Linda L. Small

12 Mooreland Drive Uxbridge MA 01569

LOT GRANTED BY TOWN OF SUTTON PLANNING BOARD

SPECIAL PERMIT FOR RETREAT

COMPLIANCE WITH ZONING OR OTHER REGULATIONS IS NEITHER EXPRESSED NOR IMPLIED.