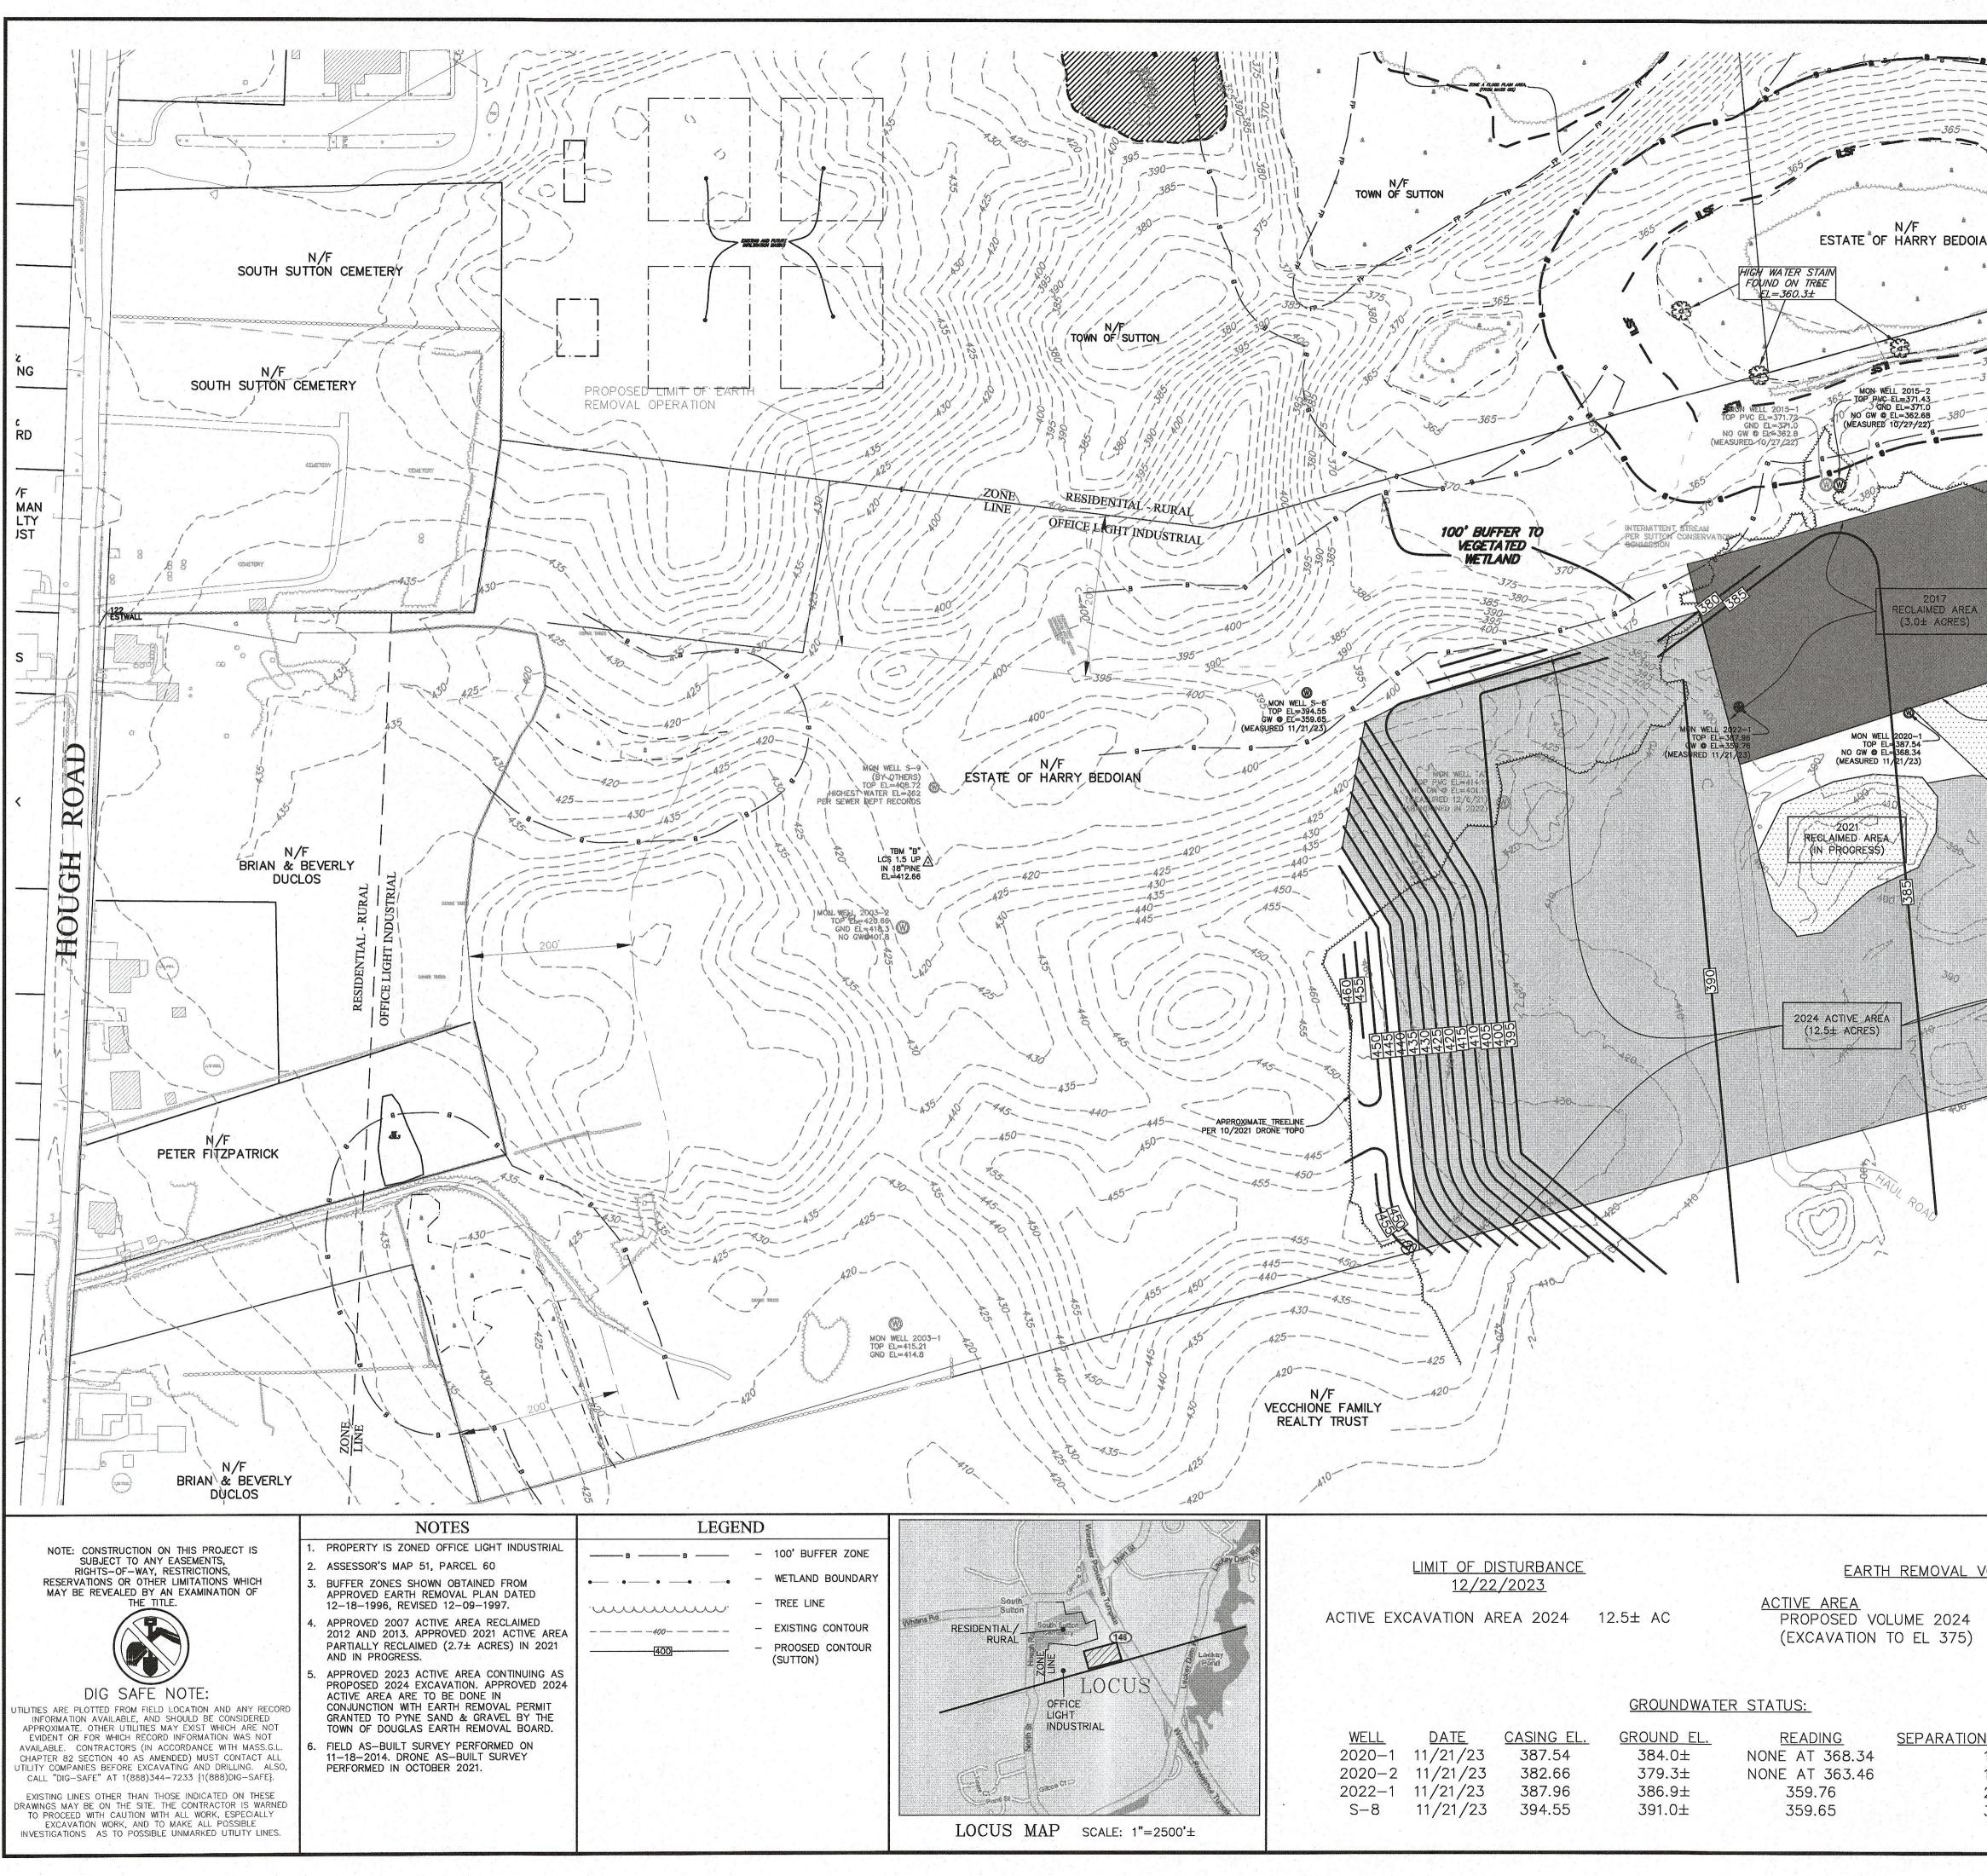

The 2023 Permit was issued for an Active Area of 12.5 acres and the ongoing 2021 reclamation areas. The plan submitted with this 2024 application depicts the 2017 & 2021 reclaimed areas, a no work area and the 2024 active area which remains the same as the 2023 active area. There is still a significant amount of material to be removed in order to reach the proposed finished elevation of 375.0. Pyne Sand and Stone will again be managing the day to day operations of the site. Access for the operation is through their earth removal operation in the Town of Douglas. The trucks enter and exit the site through the entrance to Pyne Sand and Stone off Lackey Dam Road in Uxbridge. The trucks travel through the Pyne Sand and Stone property and the Devries Corporation property over a gravel access road to the Bedoian site. No truck traffic enters or exits the site through the Town of Sutton.

W-1845

Portions of the original earth removal area have been either reclaimed or temporarily stabilized with loam and seed. As shown on the 2024 Earth Removal Plan, 2.7 additional acres have been reclaimed since the 2017 Reclamation Area of 3.0 acres. The 2024 operational area is approximately 10 feet above the proposed finished grade for the earth removal and is proposed to expand westerly as there is still a substantial amount of material to be removed. The estimated high ground water elevation for this area is 363.5. That number has been confirmed by the Town of Sutton Sewer Department which maintains a monitor well on the Bedoian property in addition to a November 21, 2023 site visit to check water levels in wells "2020-1", "2020-2", "2022-1" and "S-8".

W-1845

The 2024 Earth Removal Application includes 12.5 acres of land which incorporates the originally approved 2015 active area as well as non-reclaimed portions of the 2023 active area. Pyne Sand and Stone, the excavating company on the site, anticipates that that it will take one additional year to complete the earth removal operations for this area. An exact timeframe is impossible because the removal is so closely related to the health of the general economy in the area.